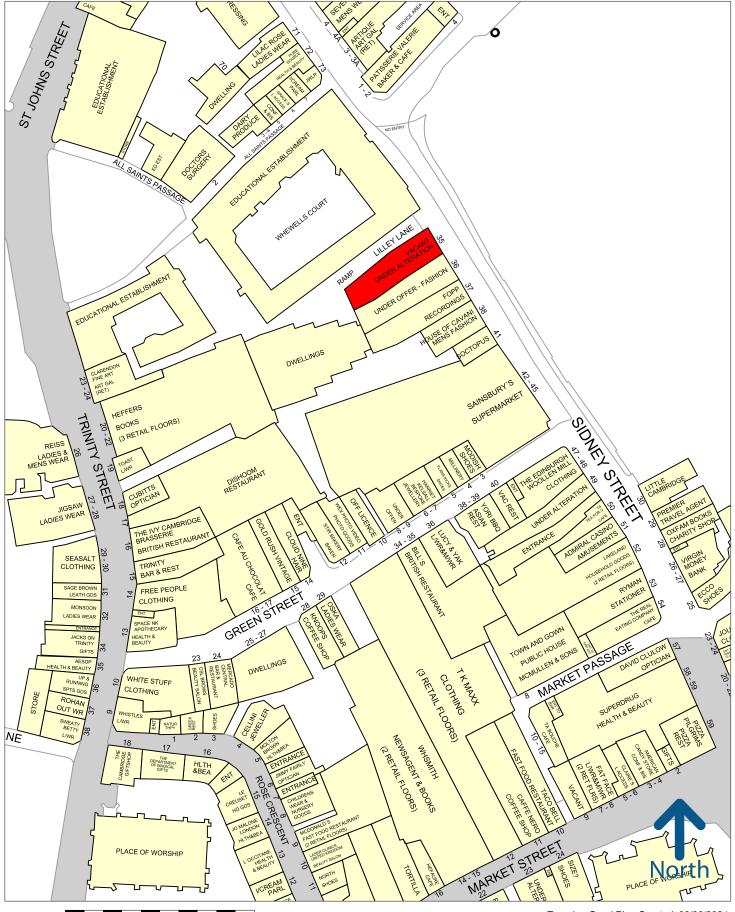

#### Location

The property is situated on the corner of Sidney Street which connects the busy tourist area of Bridge Street with the prime retail core.

The City's main food store Sainsbury's is a significant nearby footfall driver and other occupiers in the vicinity include House Of Cavani, Soctopus, Cotswold and Fopp Records.

Nearby independent retailers include The Cambridge Cheese Company, Soho Fine Art Cambridge, and Lilac Rose.

Experian Goad Plan Created: 06/06/2024 Created By: Bidwells