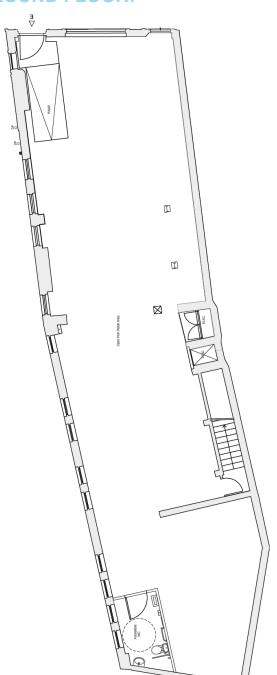

### **FLOOR PLANS:**

### **GROUND FLOOR:**

#### Accommodation

The premises are arranged on ground floor and basement with the following approximate areas:

Ground floor sales 1,959 sq. ft (181.99 sq. m) Basement 1,118 sq. ft (103.86 sq. m) Access Ramp (ground floor) 75 sq. ft (7.00 sq. m) Total 3,077 sq. ft (285.85 sq. m)