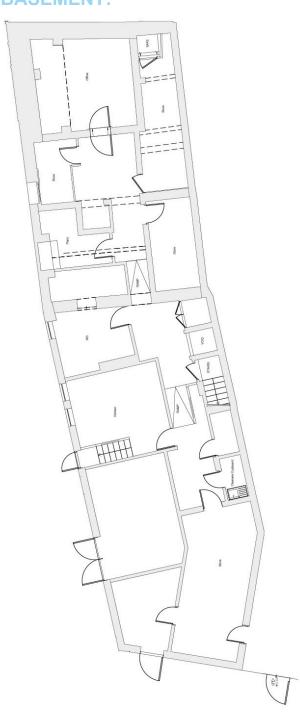

### **FLOOR PLANS:**

### **BASEMENT:**

There are staff and W.C. facilities in the basement and the unit benefits from rear/side access.