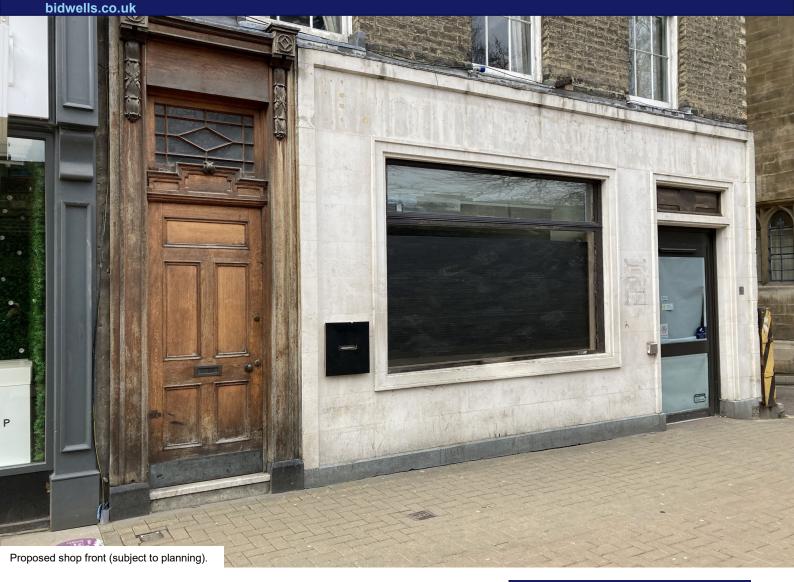

#### Planning

The Landlord has planned works to be carried out in 2024 to remove the previous fixtures and fittings and make into a good condition as well as revisions to the shop front (i.e. combine the front windows, replace the front door and reinstate the bollards).