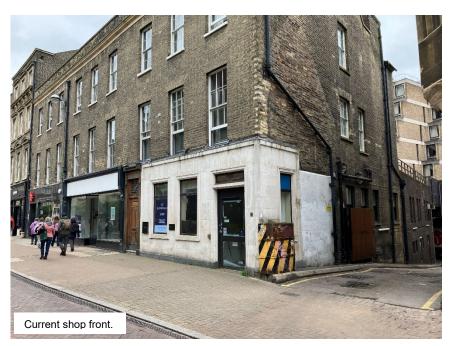

#### Planning

The Landlord has planned works to be carried out in 2024 to remove the previous fixtures and fittings and make into a good condition as well as revisions to the shop front (i.e. combine the front windows, replace the front door and reinstate the bollards).