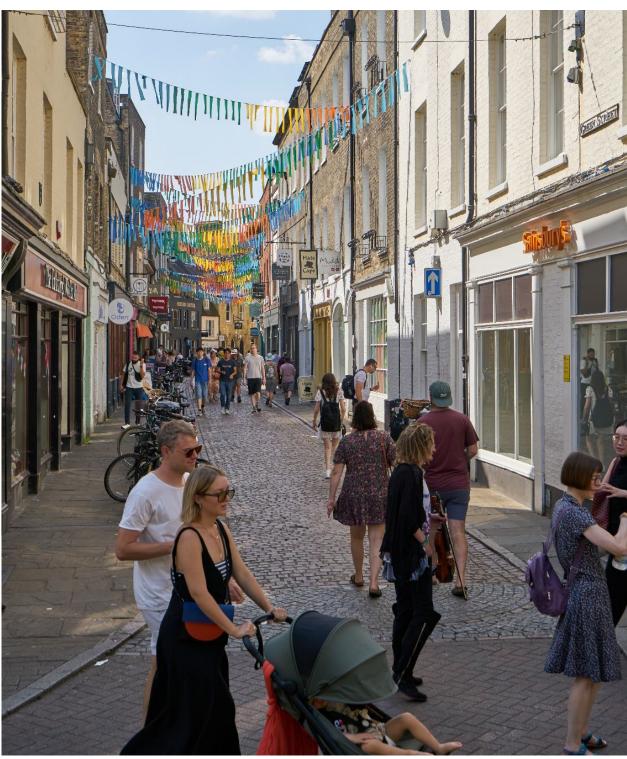

#### Location

Situated within Cambridge's central retail area, Green Street forms a link between the busy shopping routes of Trinity Street and Sidney Street. Its attractive historical surroundings have drawn a wide mix of national and independent retailers including Jigsaw, Knoops, Bill's, Stir Bakery, Harriet Kelsall Jewellery, Cloud &Co, Mercado Central and Bird & Blend.

## In Brief

- Close to food operators such as Bill's, Café au Chocolat, Knoops, Mercado, Stir Bakery and Yori BBQ.
- National retailers include Sainsburys, Edinburgh Woolen Mill, Bird&Blend, TKMaxx, Oska and Free People.
- Variety of quality independents nearby including Cambridge Gin Laboratory, Cloud&Co and Goldrush Vintage.
- Double-fronted retail unit.
- Available on a new lease from March 2025.