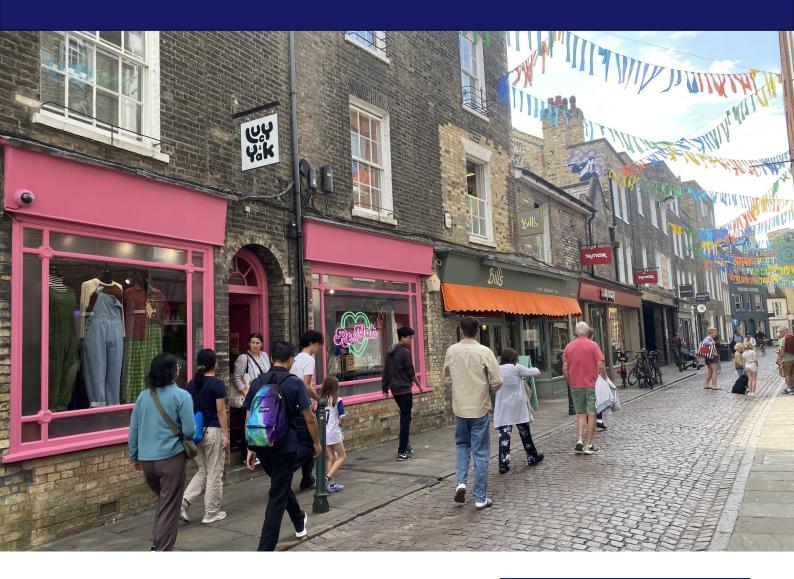

#### Location

Situated within Cambridge's central retail area, Green Street forms a link between the busy shopping routes of Trinity Street and Sidney Street. Its attractive historical surroundings have drawn a wide mix of national and independent retailers including Jigsaw, Knoops, Bill's, Stir Bakery, Harriet Kelsall Jewellery, Cloud &Co, Mercado Central and Bird & Blend.

## In Brief

- Close to food operators such as Bill's, Café au Chocolat, Knoops, Mercado, Stir Bakery and Yori BBQ.
- National retailers include Sainsburys, Edinburgh Woolen Mill, Bird&Blend, TKMaxx, Oska and Free People.
- Variety of quality independents nearby including Cambridge Gin Laboratory, Cloud&Co and Goldrush Vintage.
- Double-fronted retail unit.
- Available on a new lease from March 2025.