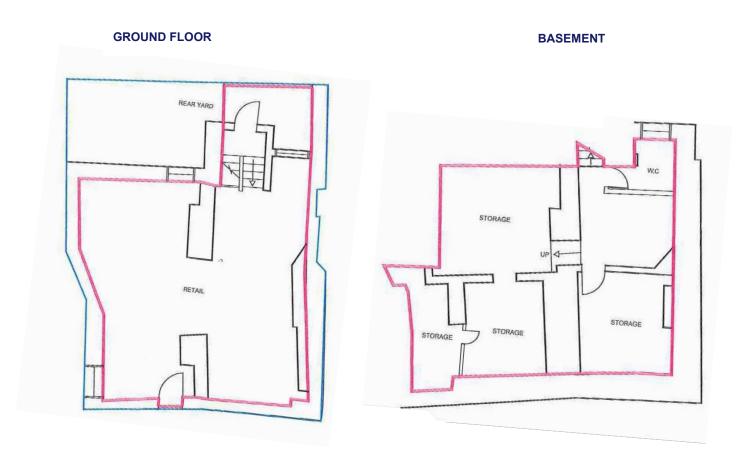

## Retail (no food uses)

Ground Floor 645 sq. ft (59.9 sq. m)

Basement 500 sq. ft (46.4 sq. m)

Total 1,145 sq. ft (106.3 sq. m)

#### **Accommodation**

The premises are arranged over basement and ground floors with the following approximate dimensions and areas:

| Internal width (max) | 23 ft 4 ins  | 7.12 m      |
|----------------------|--------------|-------------|
| Shop depth           | 26 ft 8 ins  | 8.13 m      |
| Ground Floor sales   | 645 sq. ft   | 59.9 sq. m  |
| Basement storage     | 500 sq. ft   | 46.4 sq. m  |
| Total                | 1,145 sq. ft | 106.3 sq. m |

There are WC and kitchenette facilities in the basement.

There is also an enclosed rear yard.

## **FLOOR PLAN:**

NOTE: not to scale.