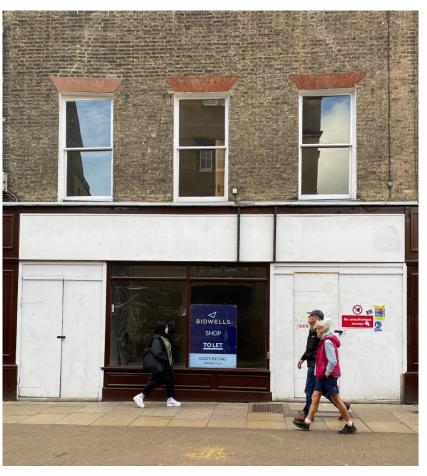

## Retail - 'E' class property to Let

Ground Floor Upper Floors 2,618 sq. ft. (243.26 sq m) *furthur information on request.* 

The property has recently been **refurbished**.

The upper floors have received outline planning permission for a Hostel.

#### Accommodation

Approximate dimensions/areas are as follows:

| Built Frontage | 27 ft 1 in             | 8.26 n |
|----------------|------------------------|--------|
| Internal Width | 20ft widening to 25 ft | 6.12 n |
| Ground Floor   | 2,618 sq. ft.          | 243.26 |