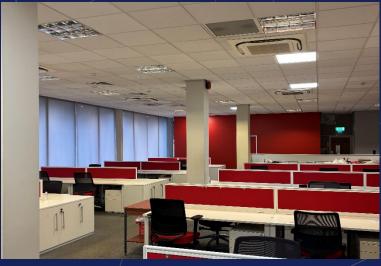

There is currently a tenant fit out in situ within the suite that provides a reception, open plan offices with meeting rooms and breakout space.

The property benefits from:

- Full access raised floors
- Split cassette heating & cooling system
- Suspended ceilings
- Passenger lift
- Good tenant fit out in situ
- Kitchen
- Great local amenities
- 8 car parking spaces

## **GALLERY**