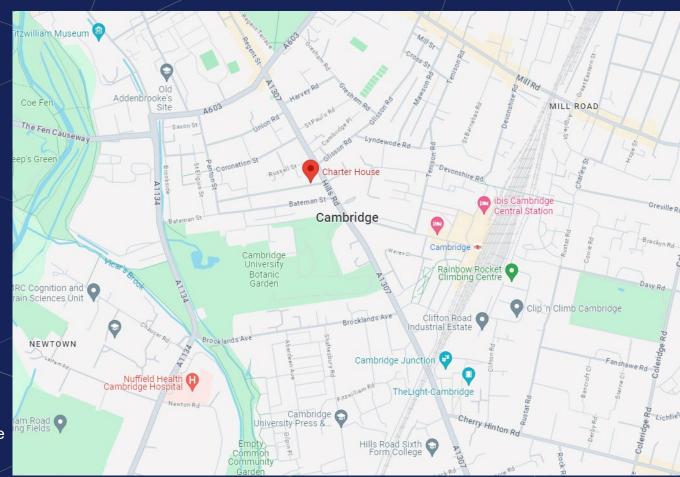

## LOCATION

Charter House is located on Hills Road and situated within the heart of Cambridge's central business district. The local area includes amenities such as Tesco Express, an abundance of food outlets and the Cambridge Leisure Park which houses a number of restaurants, supermarkets and entertainment venues.

5 minutes' walk away is Station Road, home to Cambridge's global tech companies including Microsoft, Apple, Amazon and Samsung. At the top of Station Road sits Cambridge's central train station providing mainline access to both London Kings Cross (48 minutes) and Liverpool Street (1 hour 5 minutes).

#### Postcode

CB2 1LA