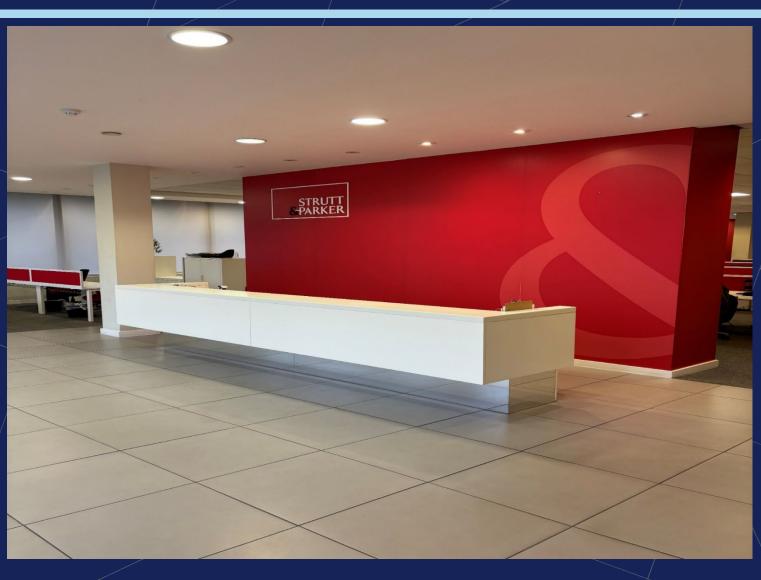

## **GALLERY**

There is currently a tenant fit out in situ within the suite that provides a reception, open plan offices with meeting rooms and breakout space.

The property benefits from:

- Full access raised floors
- Split cassette heating & cooling system
- Suspended ceilings
- Passenger lift
- Good tenant fit out in situ
- Kitchen
- Great local amenities
- 8 car parking spaces