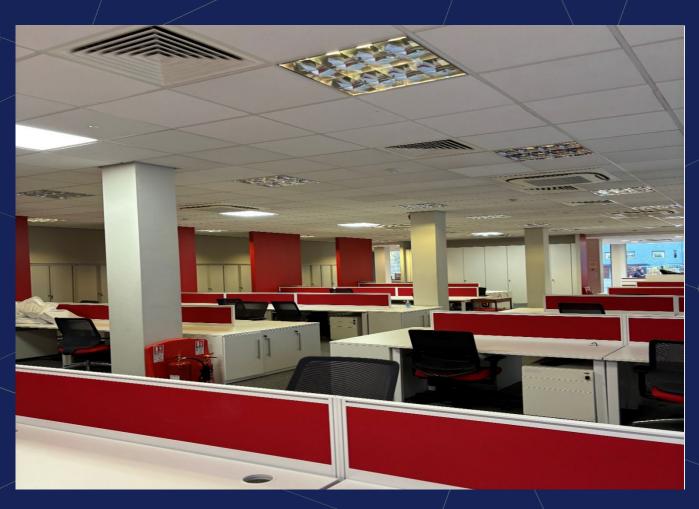

## **GALLERY**

There is currently a tenant fit out in situ within the suite that provides a reception, open plan offices with meeting rooms and breakout space.

The property benefits from:

- Full access raised floors
- Split cassette heating & cooling system
- Suspended ceilings
- Passenger lift
- Good tenant fit out in situ
- Kitchen
- Great local amenities
- 8 car parking spaces