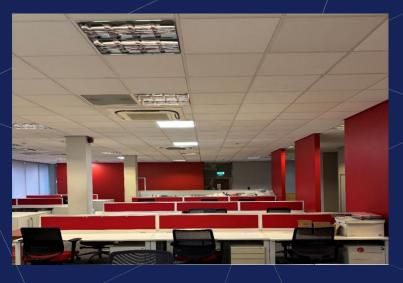

There is currently a tenant fit out in situ within the suite that provides a reception, open plan offices with meeting rooms and breakout space.

The property benefits from:

- Full access raised floors
- Split cassette heating & cooling system
- Suspended ceilings
- Passenger lift
- Good tenant fit out in situ
- Kitchen
- Great local amenities
- 8 car parking spaces

## **GALLERY**