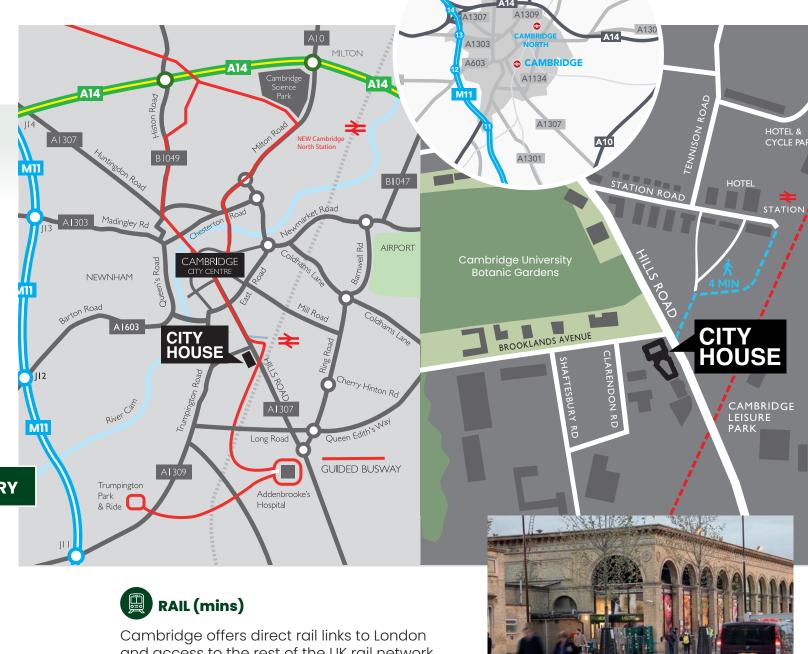

## LOCATION

City House is situated on Hills Road within the heart of Cambridge's central business district. Cambridge's central train station sits just a 4 minute walk away.

Hills Road occupiers include numerous global and national life science and professional services firms such as AstraZeneca, Rathbone Investment Management, Geant, and Mills and Reeve.

**CAMBRIDGE RAILWAY STATION** 

## SAT NAV REF CB2 1RY

## TRANSPORT CONNECTIONS

Cambridge is well connected, with access to the M11, A14, A10, A428 which link in with the M1, A1 and M25.

and access to the rest of the UK rail network.

| Stansted Airport   | 1 |
|--------------------|---|
| King's Cross       | 3 |
| Liverpool Street65 | 5 |
| Heathrow Airport   | 5 |