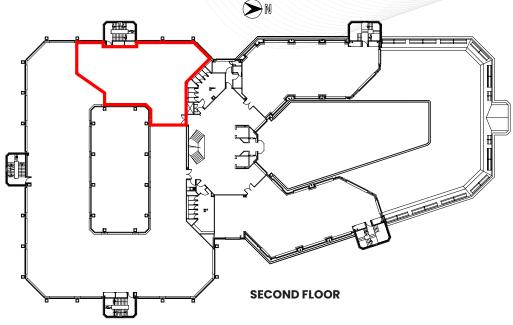

heart of Cambridge's central business district.

The Suite benefits from excellent natural light, in a refurbished open plan CAT A office. This enables an occupier to create their own space to suit them.

The suites boasts great views over the buildings private garden space and surrounding Hills Road area.

City House offers a cohesive working environment with spacious common parts, onsite amenity and car parking to the rear of the property, which is accessible via a rear door on the lower level.

#### **SPECIFICATION INCLUDES**

- Full access raised floors
- Air conditioning
- Suspended ceilings
- 3 passenger lifts (one being panoramic)
- Gym & yoga-fitness studio
- External amenity space
- 24 hour security
- Great local amenities
- 7 car parking spaces with the suite

## ACCOMMODATION



#### RATES

All interested parties are advised to make their own enquiries of Cambridge City Council on 01223 457 000.

#### **LEGAL COSTS**

All parties to bear their own legal costs.

### VAT

All prices, premiums and rents etc. are quoted exclusive of VAT at the prevailing rate.

#### TERMS

Available by way of a direct lease with the landlord. Quoting rent available on application.



## Viewing

For further information or to arrange an inspection, please contact the sole agents:

BIDWELLS 01223 841 841 bidwells.co.uk GEORGE CRAIG 07779 770902 George.Craig@bidwells.co.uk

CHARLIE PERCIVAL 07769 385223 Charlie.Percival@bidwells.co.uk



Adrian Morris amorris@unex-group.co.uk

Bidwells LLP act for themselves and for the vendors/landlords of this property, whose agents they are, give no