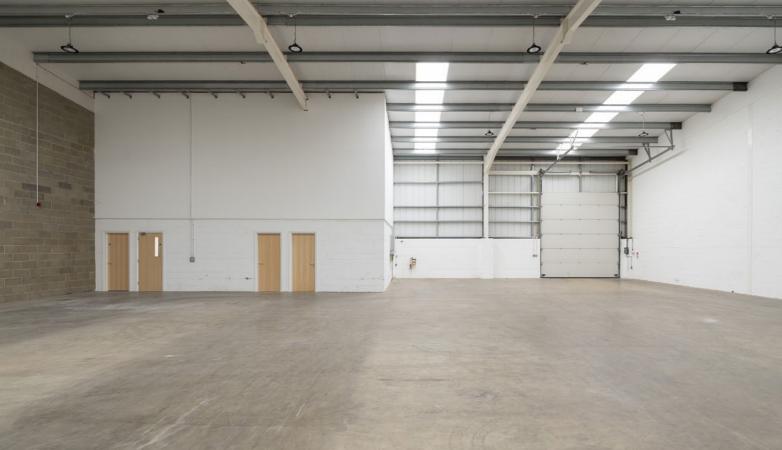

# Specification

| UNIT P2        | SQ FT (GIA) | SQ M (GIA) |
|----------------|-------------|------------|
| GF & Warehouse | 4,818       | 447.60     |
| FF Office      | 646         | 60.02      |
| TOTAL          | 5,464       | 507.62     |

LEVEL ACCESS

LOADING DOOR

7 CAR PARKING

REFURBISHED FIRST FLOOR OFFICES