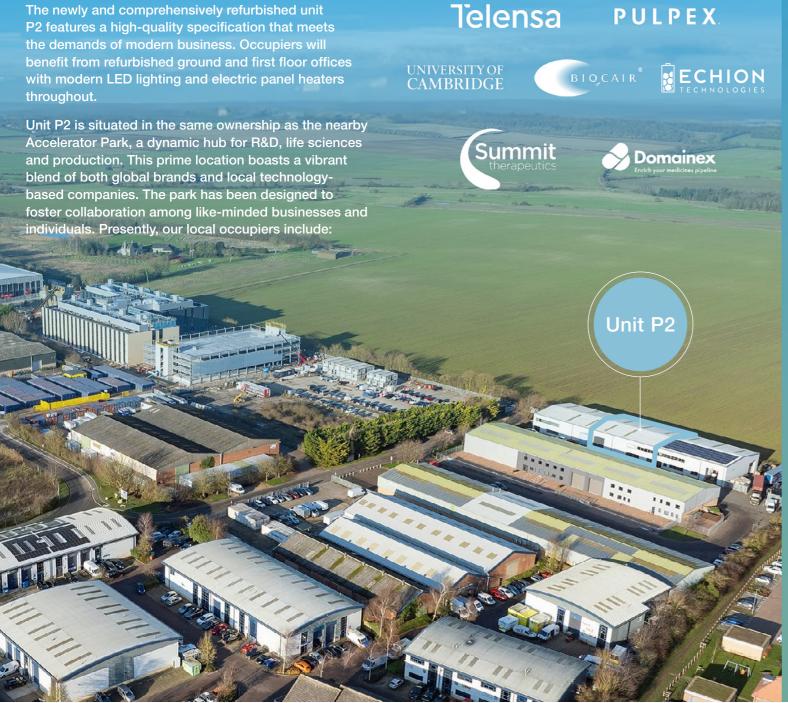

# Discover the Future of Innovation at Dales Manor Business Park

The newly and comprehensively refurbished unit the demands of modern business. Occupiers will with modern LED lighting and electric panel heaters throughout.