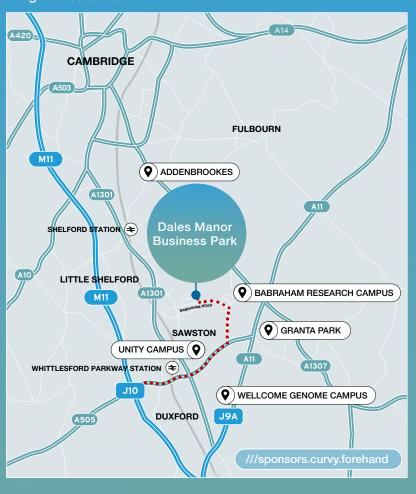

# Surrounded By Excellence

Dales Manor Business Park, just 7 miles south of Cambridge city center in Sawston, benefits from excellent road connections via the A505, providing access to major routes like the M11, A11, A1(M), and A14. Nearby, Great Shelford and Whittlesford Parkway villages offer convenient mainline rail connections to Cambridge/London Liverpool Street line. Frequent services from Cambridge City railway station connect to London's Kings Cross Station.

| ROAD            | MILES                 |  |
|-----------------|-----------------------|--|
| A11             | 3.8                   |  |
| M11 J10         | 5.3                   |  |
| A1(M)           | 8                     |  |
| Cambridge       | 3,655                 |  |
| Stevenage       | 29.5                  |  |
| Central London  | 57                    |  |
| RAIL            | MINS (From Cambridge) |  |
| Great Shalford  | 5                     |  |
| Cambridge North | 8                     |  |
| Royston         | 20                    |  |
| Stevenage       | 41                    |  |
| Kings Cross     | 48                    |  |
| AIR             | MILES                 |  |
| Cambridge       | 9.9                   |  |
| Stansted        | 23.6                  |  |
| Luton           | 38.8                  |  |
| London City     | 50.7                  |  |
| Heathrow        | 70.1                  |  |