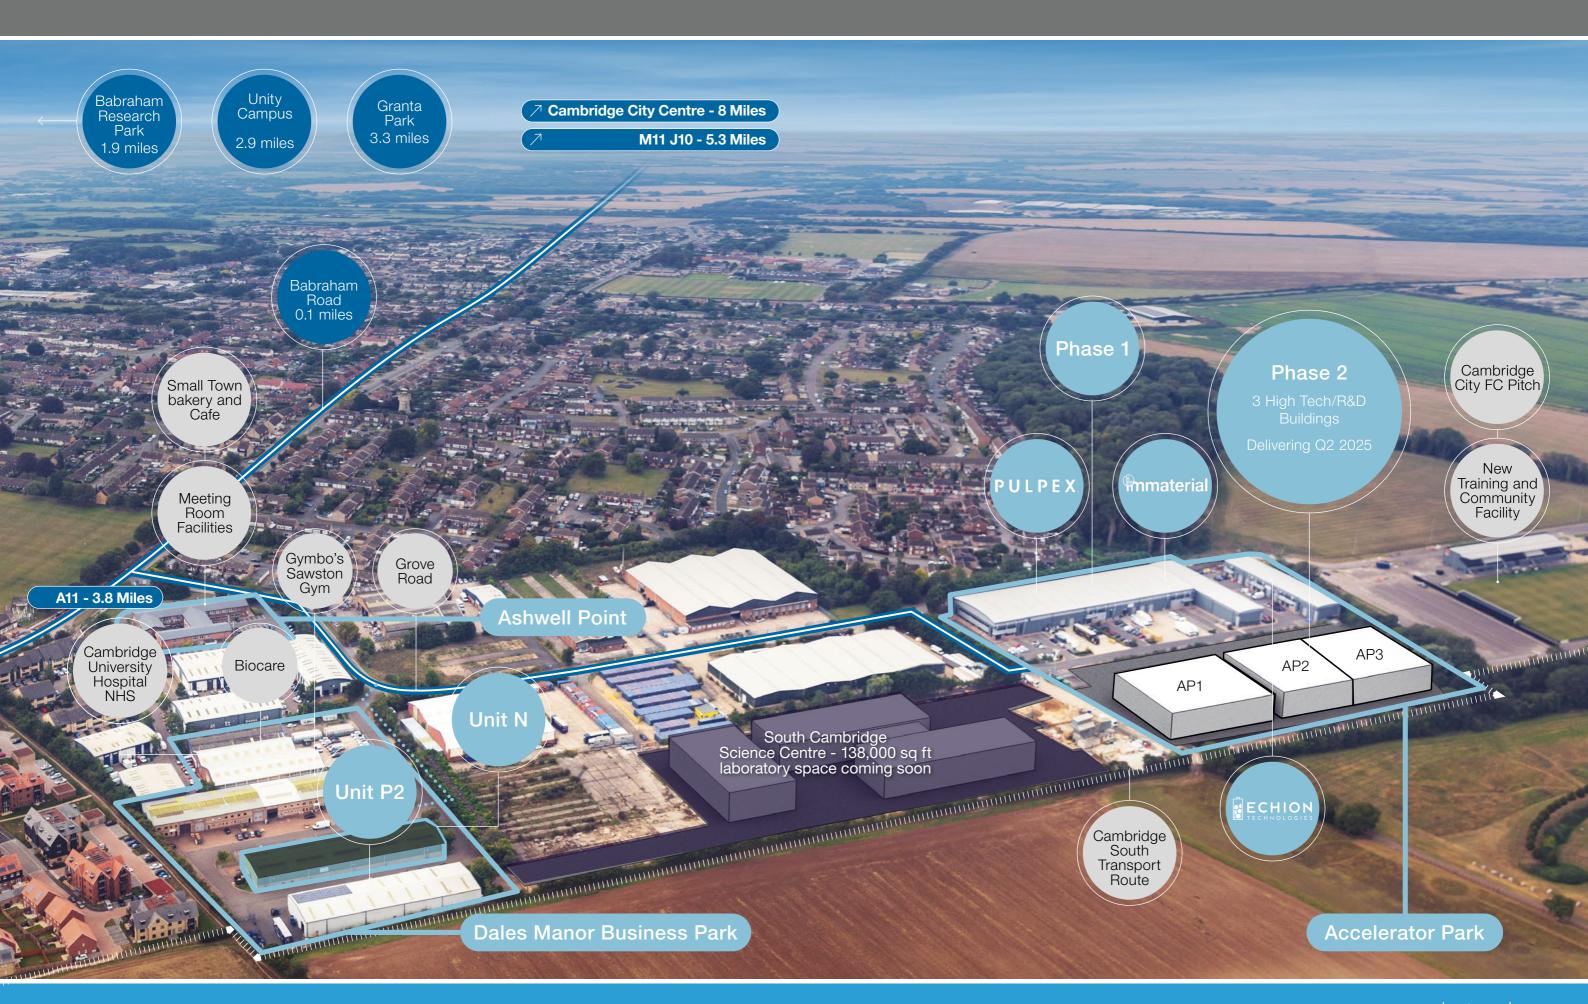

# Surrounded By Excellence

Dales Manor Business Park, just 7 miles south of Cambridge city center in Sawston, benefits from excellent road connections via the A505, providing access to major routes like the M11, A11, A1(M), and A14. Nearby, Great Shelford and Whittlesford Parkway villages offer convenient mainline rail connections to Cambridge/London Liverpool Street line. Frequent services from Cambridge City railway station connect to London's Kings Cross Station.

| ROAD            | MILES                 |  |
|-----------------|-----------------------|--|
| A11             | 3.8                   |  |
| M11 J10         | 5.3                   |  |
| A1(M)           | 8                     |  |
| Cambridge       | 3,655                 |  |
| Stevenage       | 29.5                  |  |
| Central London  | 57                    |  |
| RAIL            | MINS (From Cambridge) |  |
| Great Shalford  | 5                     |  |
| Cambridge North | 8                     |  |
| Royston         | 20                    |  |
| Stevenage       | 41                    |  |
| Kings Cross     | 48                    |  |
| AIR             | MILES                 |  |
| Cambridge       | 9.9                   |  |
| Stansted        | 23.6                  |  |
| Luton           | 38.8                  |  |
| London City     | 50.7                  |  |
| Heathrow        | 70.1                  |  |