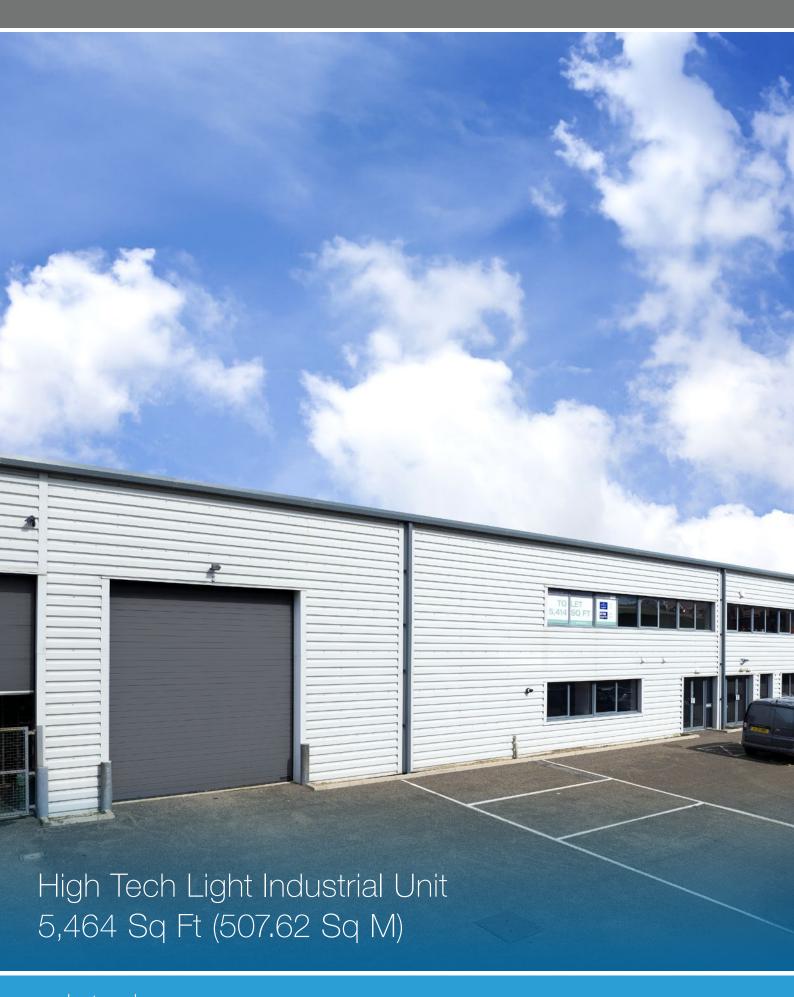

# Discover the Future of Innovation at Dales Manor Business Park

The newly and comprehensively refurbished unit the demands of modern business. Occupiers will with modern LED lighting and electric panel heaters throughout.

# Specification

| UNIT P2        | SQ FT (GIA) | SQ M (GIA) |
|----------------|-------------|------------|
| GF & Warehouse | 4,818       | 447.60     |
| FF Office      | 646         | 60.02      |
| TOTAL          | 5,464       | 507.62     |