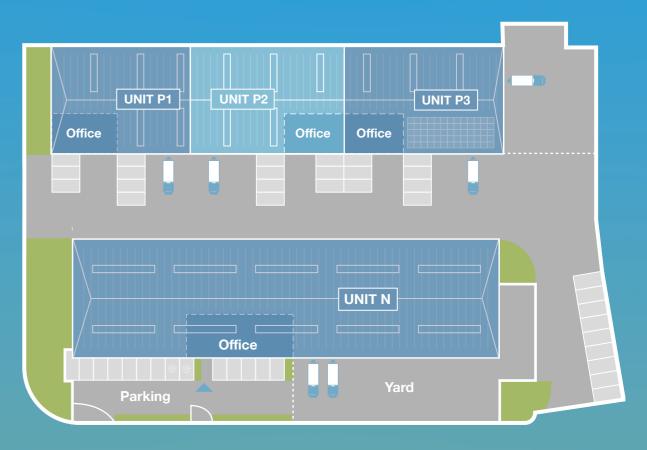

### dales manor business park













# Discover the Future of Innovation at Dales Manor Business Park

The newly and comprehensively refurbished unit the demands of modern business. Occupiers will with modern LED lighting and electric panel heaters throughout.



# Specification



| UNIT P2        | SQ FT (GIA) | SQ M (GIA) |
|----------------|-------------|------------|
| GF & Warehouse | 4,818       | 447.60     |
| FF Office      | 646         | 60.02      |
| TOTAL          | 5,464       | 507.62     |





LEVEL ACCESS

LOADING DOOR



7 CAR PARKING



REFURBISHED FIRST FLOOR OFFICES

## dales manor business park

UNIT P2 SOUTH CAMBRIDGE CB22 3TJ











## dales manor business park

UNIT P2 SOUTH CAMBRIDGE CB22 3TJ











# Surrounded By Excellence

Dales Manor Business Park, just 7 miles south of Cambridge city center in Sawston, benefits from excellent road connections via the A505, providing access to major routes like the M11, A11, A1(M), and A14. Nearby, Great Shelford and Whittlesford Parkway villages offer convenient mainline rail connections t