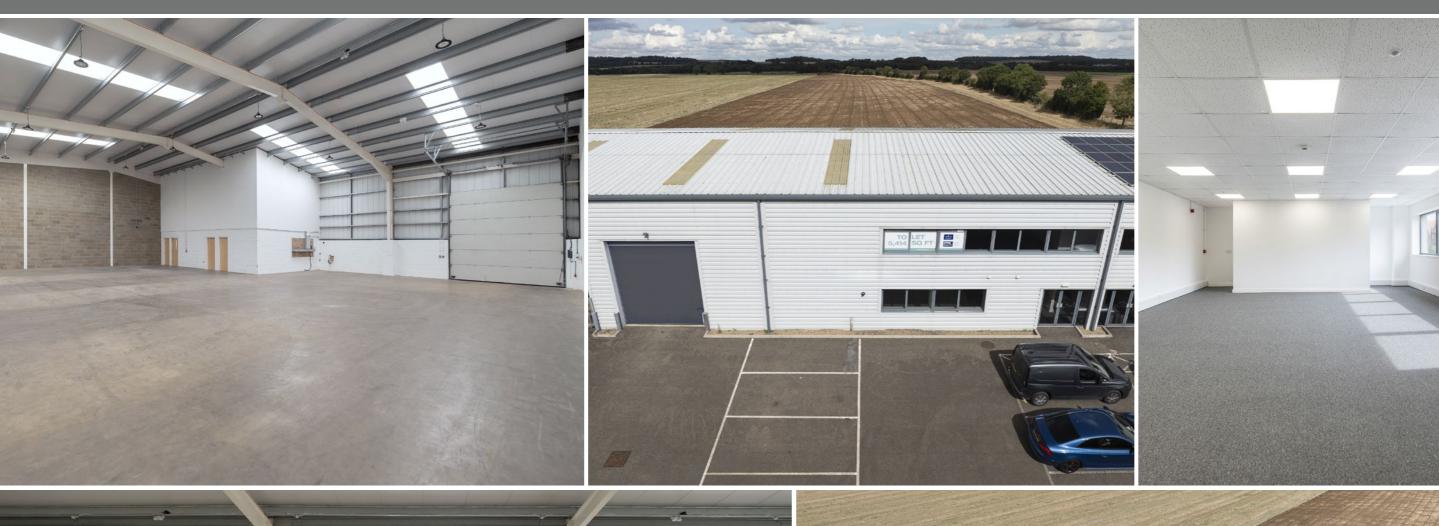

# Discover the Future of Innovation at Dales Manor Business Park

The newly and comprehensively refurbished unit the demands of modern business. Occupiers will with modern LED lighting and electric panel heaters throughout.

# Specification

| UNIT P2        | SQ FT (GIA) | SQ M (GIA) |
|----------------|-------------|------------|
| GF & Warehouse | 4,818       | 447.60     |
| FF Office      | 646         | 60.02      |
| TOTAL          | 5,464       | 507.62     |

LEVEL ACCESS

LOADING DOOR

7 CAR PARKING

REFURBISHED FIRST FLOOR OFFICES