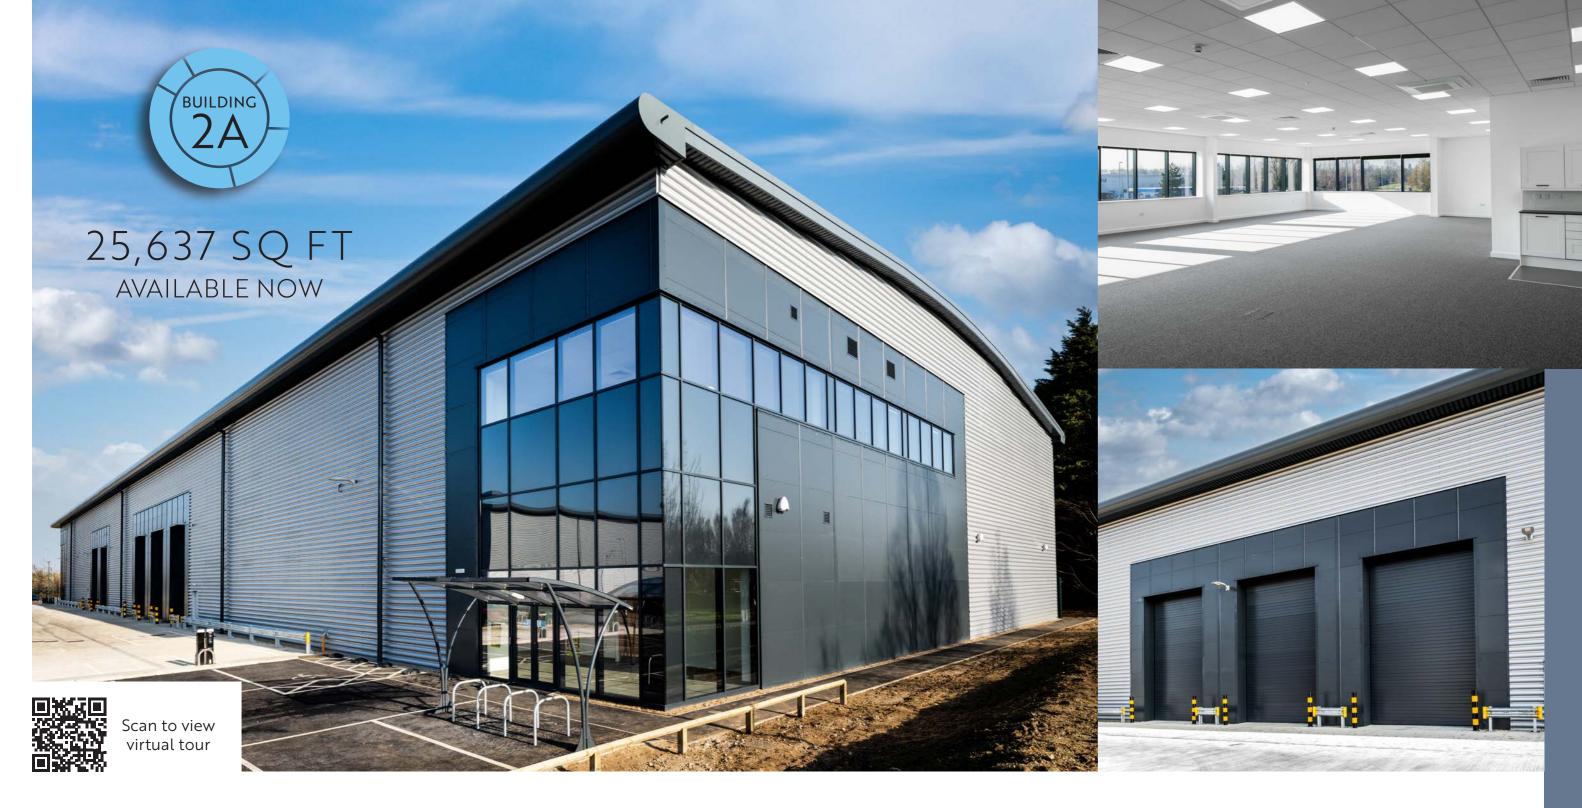

25,637 SQ FT **AVAILABLE NOW** 

### BUILDING 2A AHEAD OF ITS TIME

A Carbon Net Zero development with grade-A market-leading specifications including an EPC A+ rating, built to stand the test of time.

3 EV Charging

gatewaycambridge.co.uk

| BUILDING 2A        |       |        |
|--------------------|-------|--------|
|                    | SQ M  | SQ FT  |
| Ground Floor       | 2,164 | 23,293 |
| First Floor Office | 218   | 2,344  |
| TOTAL              | 2,382 | 25,637 |

BUILDING 2 25,637 SQ FT

SAT NAV: CB23 8UD