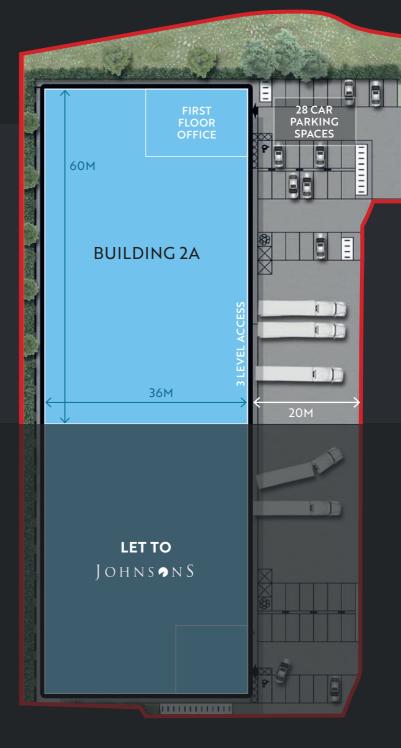

| BUILDING 2A        |       |        |
|--------------------|-------|--------|
|                    | SQ M  | SQ FT  |
| Ground Floor       | 2,164 | 23,293 |
| First Floor Office | 218   | 2,344  |
| TOTAL              | 2,382 | 25,637 |

BUILDING 2 25,637 SQ FT

SAT NAV: CB23 8UD