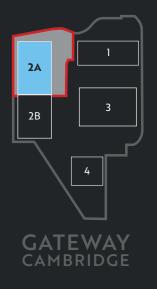

ge benefits from excellent and easy access to road, motorway and public transport networks.

With a significant local workforce and nearby amenities, including Costa Coffee and Tesco Extra, the development is high quality, highly sustainable and designed to promote productivity and wellbeing.



25,637 SQ FT **AVAILABLE NOW** 

### BUILDING 2A AHEAD OF ITS TIME

A Carbon Net Zero development with grade-A market-leading specifications including an EPC A+ rating, built to stand the test of time.















3 EV Charging

gatewaycambridge.co.uk







| BUILDING 2A        |       |        |
|--------------------|-------|--------|
|                    | SQ M  | SQ FT  |
| Ground Floor       | 2,164 | 23,293 |
| First Floor Office | 218   | 2,344  |
| TOTAL              | 2,382 | 25,637 |







| DRIVE TIME     | MILES                                                                                                                             |
|----------------|-----------------------------------------------------------------------------------------------------------------------------------|
| 16 mins        | 8                                                                                                                                 |
| 17 mins        | 12                                                                                                                                |
| 40 mins        | 35                                                                                                                                |
| 55 mins        | 50