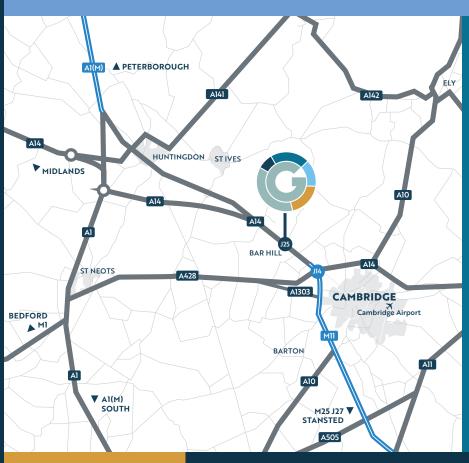

# TO LET 25,637 SQ FT MANUFACTURING AND LOGISTICS OPPORTUNITY

Gateway Cambridge is an exciting new development set across five acres in North West Cambridge.

Ideal for manufacturing, logistics and trade counter opportunities and adjacent to the A14/M11 Junction, Gateway Cambridge benefits from excellent and easy access to road, motorway and public transport networks.

| DRIVE TIME     | MILES                                                                                                                             |
|----------------|-----------------------------------------------------------------------------------------------------------------------------------|
| 16 mins        | 8                                                                                                                                 |
| 17 mins        | 12                                                                                                                                |
| 40 mins        | 35                                                                                                                                |
| 55 mins        | 50                                                                                                                                |
| 1 hour 10 mins | 67                                                                                                                                |
| 1 hour 30 mins | 91                                                                                                                                |
|                |                                                                                                                                   |
| 4 mins         | 3                                                                                                                                 |
| 14 mins        | 13                                                                                                                                |
| 50 mins        | 38                                                                                                                                |
| 45 mins        | 45                                                                                                                                |
|                |                                                                                                                                   |
| 30 mins        | 32                                                                                                                                |
| 1 hour         | 44                                                                                                                                |
| 1 hour 20 mins | 84                                                                                                                                |
| 1 hour 25 mins | 89                                                                                                                                |
|                |                                                                                                                                   |
| 1 hour 5 mins  | 67                                                                                                                                |
| 1 hour 15 mins | 75                                                                                                                                |
|                | 16 mins 17 mins 40 mins 55 mins 1 hour 10 mins 1 hour 30 mins 4 mins 14 mins 50 mins 45 mins 1 hour 1 hour 20 mins 1 hour 25 mins |

BUILDING 2 25,637 SQ FT

SAT NAV: CB23 8UD