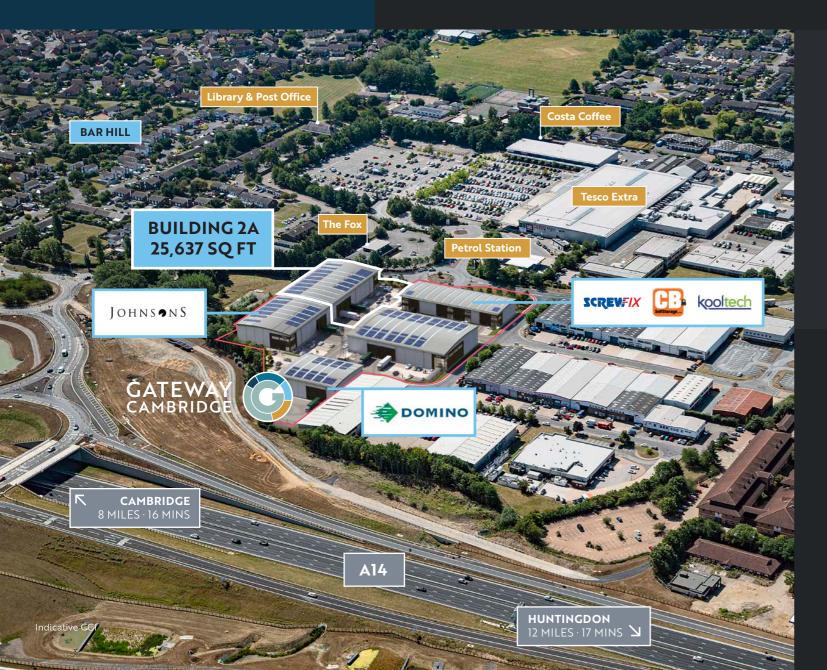

# TO LET 25,637 SQ FT MANUFACTURING AND LOGISTICS OPPORTUNITY

Gateway Cambridge is an exciting new development set across five acres in North West Cambridge.

Ideal for manufacturing, logistics and trade counter opportunities and adjacent to the A14/M11 Junction, Gateway Cambridge benefits from excellent and easy access to road, motorway and public transport networks.

With a significant local workforce and nearby amenities, including Costa Coffee and Tesco Extra, the development is high quality, highly sustainable and designed to promote productivity and wellbeing.

BUILDING 2 25,637 SQ FT

SAT NAV: CB23 8UD