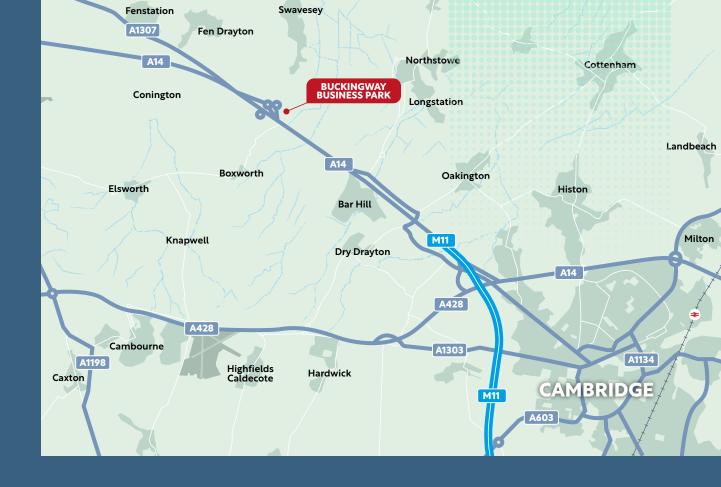

Unit 300 Buckingway Business Park is located immediately adjacent to Junction 24 of the A14, approximately 6 miles northwest of Cambridge and 10 miles southeast of Huntingdon. The location provides fast access to the M11 which is approximately 4.5 miles to the east and the A1(M), approximately 11 miles to the west.

The park is home to many well-known occupiers including: Sherlock Bioscience, 4basebio, Industrial Inkjet, Beam Group and Aixtron.