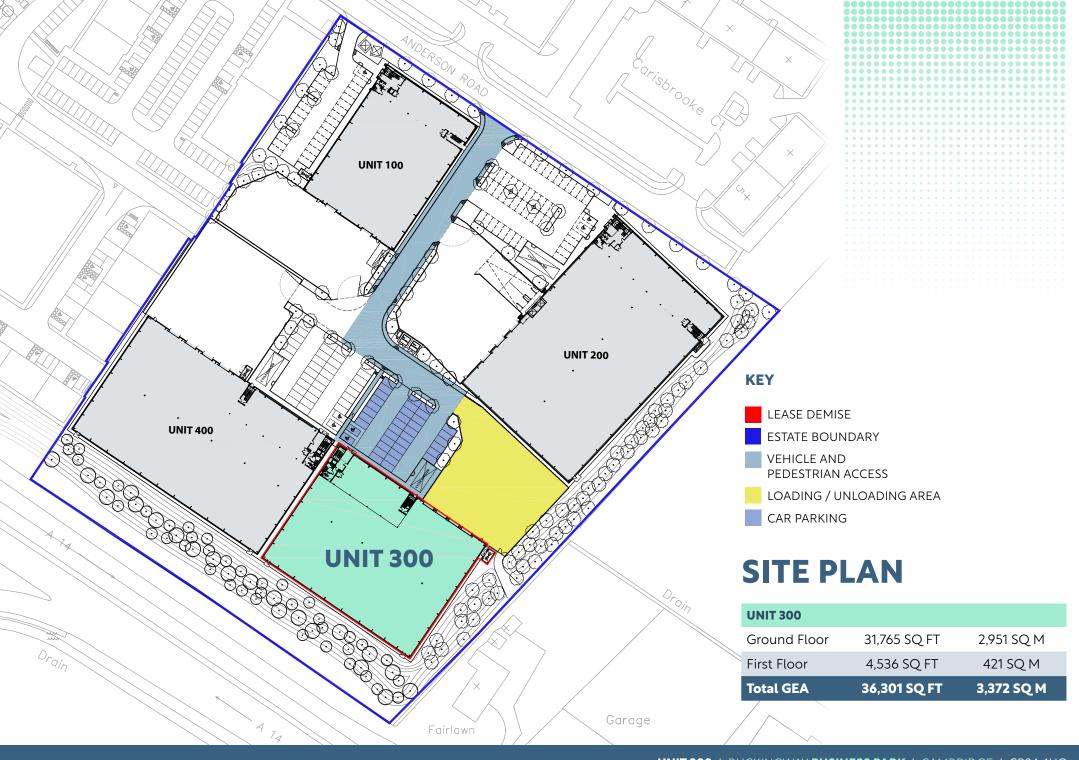

## **DESCRIPTION**

Unit 300 is part of a development of four modern warehouse/production units situated on the long-established Buckingway Business Park, immediately adjacent to the A14. On the opposite side of the A14, Cambridge Extra Services offers a wide range of facilities to benefit local occupiers, including: McDonald's, KFC, Nando's, Pizza Express, Costa Coffee, Starbucks, Pret, WHSmith and M&S Simply Food, along with a Ramada Hotel.