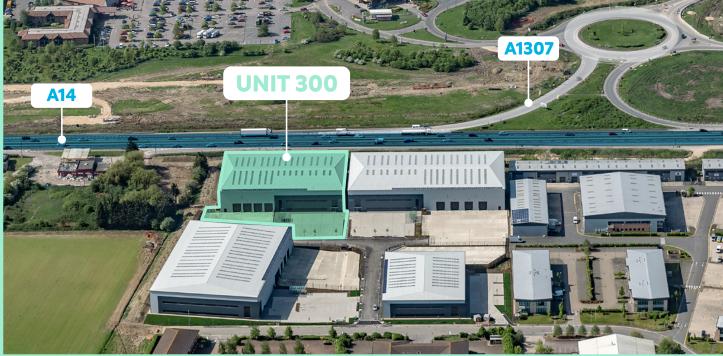

## **DESCRIPTION**

Unit 300 is part of a development of four modern warehouse/production units situated on the long-established Buckingway Business Park, immediately adjacent to the A14. On the opposite side of the A14, Cambridge Extra Services offers a wide range of facilities to benefit local occupiers, including: McDonald's, KFC, Nando's, Pizza Express, Costa Coffee, Starbucks, Pret, WHSmith and M&S Simply Food, along with a Ramada Hotel.

Unit 300 Buckingway Business Park is located immediately adjacent to Junction 24 of the A14, approximately 6 miles northwest of Cambridge and 10 miles southeast of Huntingdon. The location provides fast access to the M11 which is approximately 4.5 miles to the east and the A1(M), approximately 11 miles to the west.