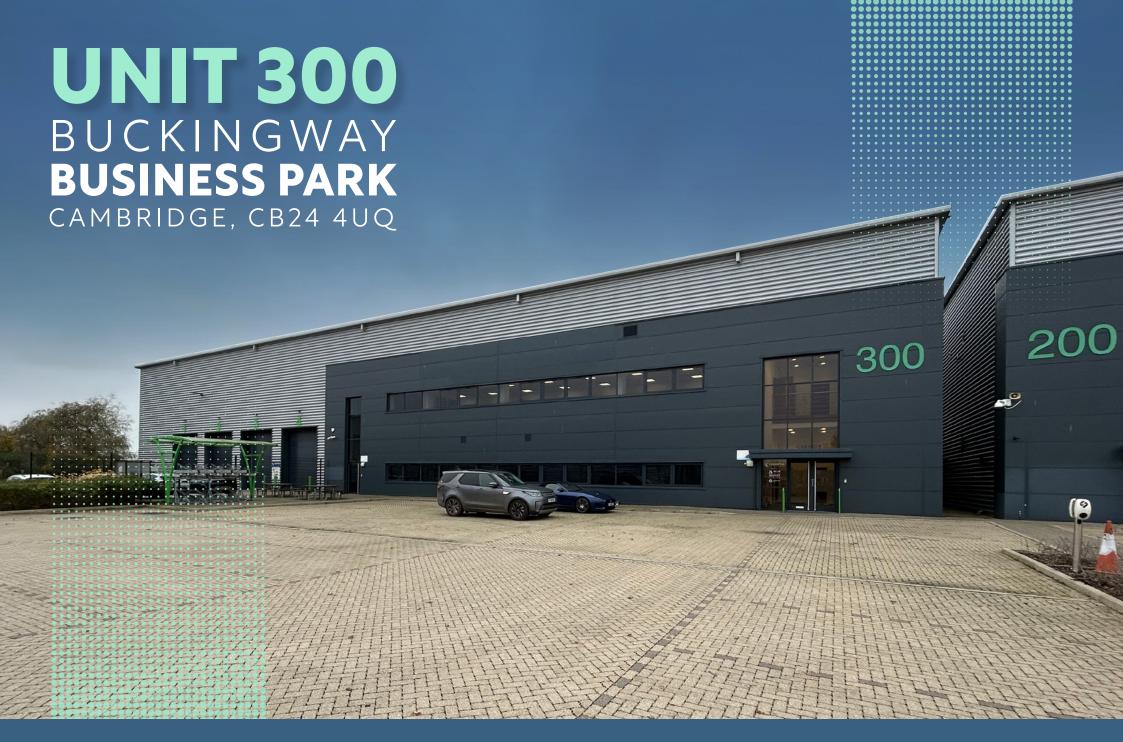

## **DESCRIPTION**

Unit 300 is part of a development of four modern warehouse/production units situated on the long-established Buckingway Business Park, immediately adjacent to the A14. On the opposite side of the A14, Cambridge Extra Services offers a wide range of facilities to benefit local occupiers, including: McDonald's, KFC, Nando's, Pizza Express, Costa Coffee, Starbucks, Pret, WHSmith and M&S Simply Food, along with a Ramada Hotel.

Unit 300 Buckingway Business Park is located immediately adjacent to Junction 24 of the A14, approximately 6 miles northwest of Cambridge and 10 miles southeast of Huntingdon. The location provides fast access to the M11 which is approximately 4.5 miles to the east and the A1(M), approximately 11 miles to the west.