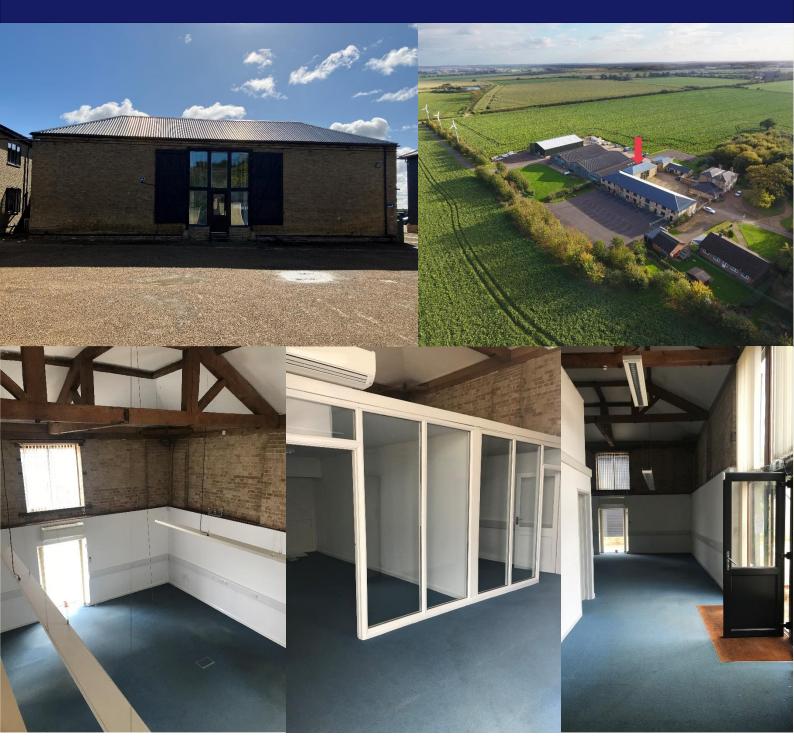

#### **Description**

The property is located on Denny Lodge business park, with planning permission for use class E. Ideal for office space use. The unit extends to approximately 1,324 sq.ft GIA.

#### **Key Features**

Two conference rooms
Open plan office space
Car parking & communal courtyard
Security alarm system
Air-conditioning (Hot/Cold)
Fire/Alarm panel
Male & Female WC
Independent kitchen located on mezzanine floor
Electric gate access
Business Park CCTV

#### **Access**

The property is accessed via a hardcore track leading directly from School Lane, Chittering.