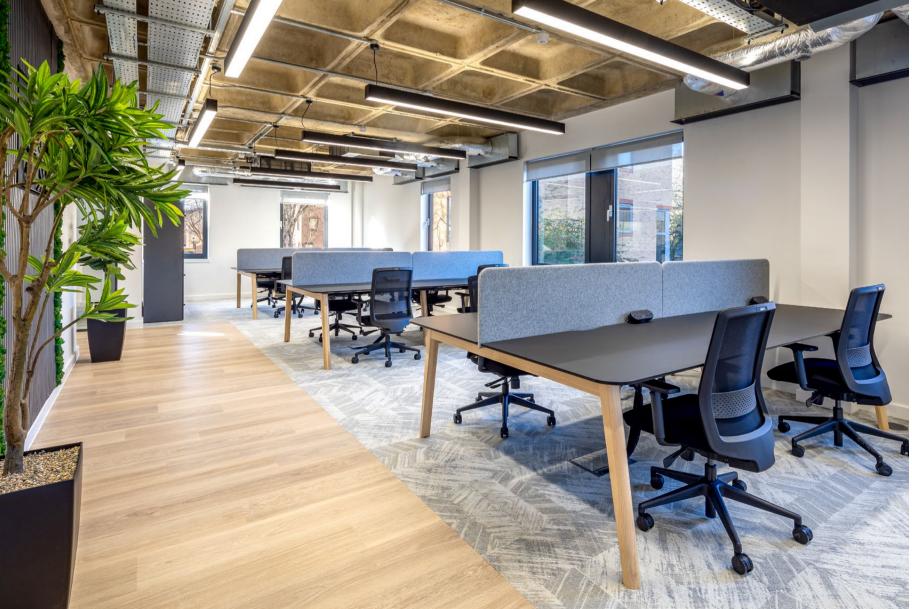

#### **Specification**

- Fully Fitted & Furnished
  Office Suites.
- Mechanical Ventilation and Air Conditioned.
- Full Fibre Internet, WiFi and AV Enabled.
- Internal Meeting Rooms.
- Kitchen and Breakout Area.

Fully Refurbished Fitted & Furnished Office Suites

Exposed Services

High Speed Internet Enabled

Air Conditioning

Video Entry with Access Control

Campus Outdoor Amenity

Secure Cycle Parking

Onsite Showers