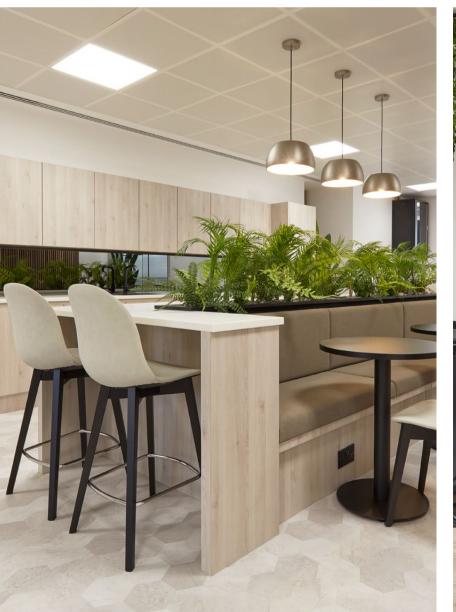

#### Privacy /

Your own kitchenette and break out spaces.

#### **Specification**

- Fully Fitted & Furnished
  Office Suites.
- Mechanical Ventilation and Air Conditioned.
- Full Fibre Internet, WiFi and AV Enabled.
- Internal Meeting Rooms.
- Kitchen and Breakout Area.