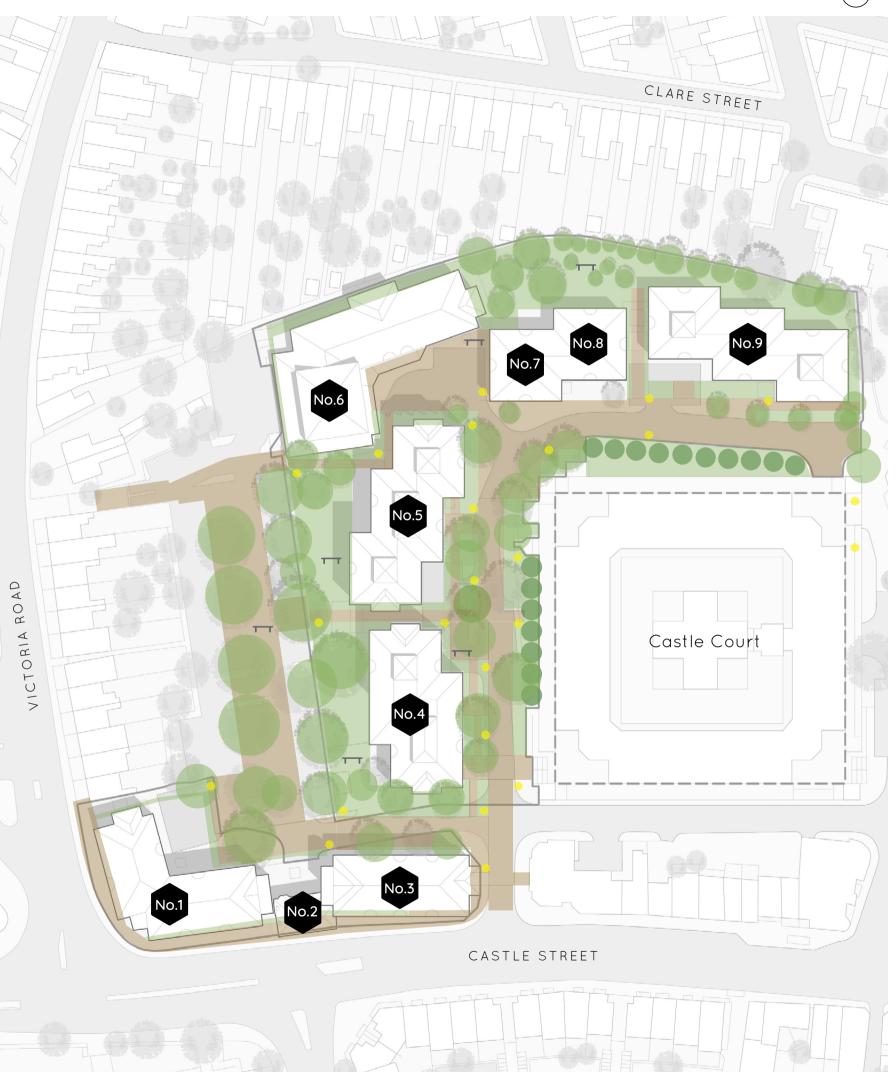

1st Floor Fitted & Furnished 2,146 sq ft

1st Floor Fitted & Furnished 2,071 sq ft

# Availability No. 7

Ground Floor 1,927 sq ft