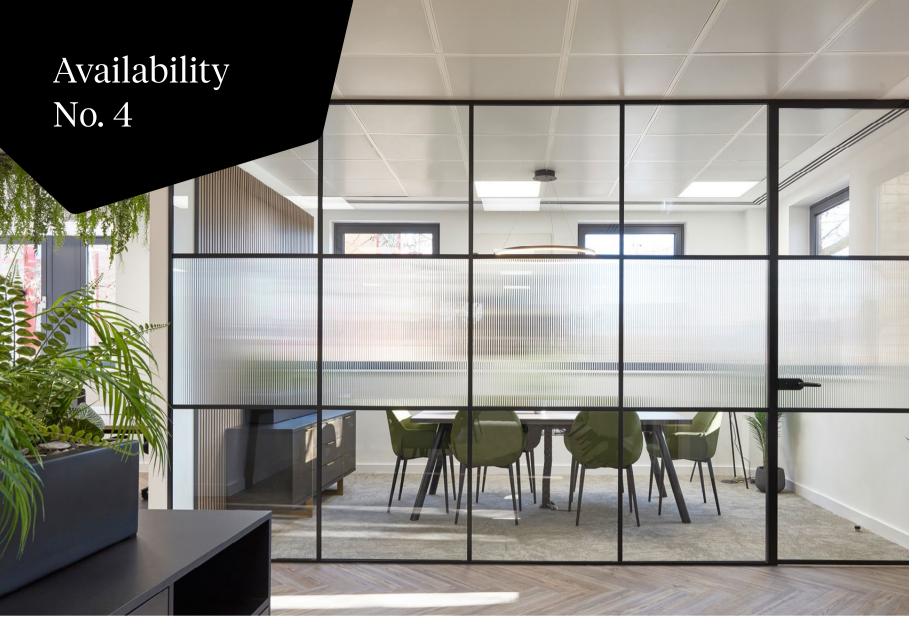

ng occupation more quickly.

#### **Specification**



- Fully Fitted & Furnished
  Office Suites.
- Mechanical Ventilation and Air Conditioned.
- Full Fibre Internet, WiFi and AV Enabled.
- Internal Meeting Rooms.
- Kitchen and Breakout Area.

## Access to BARCLAYS | Eagle Labs

With access to over 325 years of business expertise and connections, Eagle Labs are a community resource available for everybody. Whether you're an inventor, an innovator or a mentor, our spaces are conducive to nurturing and growing your idea with support from Barclays and our network.





Fully Refurbished Fitted & Furnished Office Suites



Exposed Services



High Speed Internet Enabled



Air Conditioning



Video Entry with Access Control



Campus Outdoor Amenity



Secure Cycle Parking



Onsite Showers









1st Floor Fitted & Furnished 2,146 sq ft







1st Floor Fitted & Furnished 2,071 sq ft

# Availability No. 7



Ground Floor 1,927 sq ft

# Why choose journey Bespoke

journey can deliver a Bespoke environment allowing your business to thrive. A member of the journey team would be delighted to discuss Bespoke with you.

#### Collaboration /

journey has an experienced team who will work alongside your business to design your workspace.

#### Optionality /

Office fit-out, designed by you, to perfectly meet the needs of your business.

### Privacy /

Your own meeting rooms, kitchenette and break out spaces.

### Flexibility /

Lease length and break provision to suit your business plan and growth requirements.

## Reduced Capex /

Fit out delivered and funded by journey, facilitat