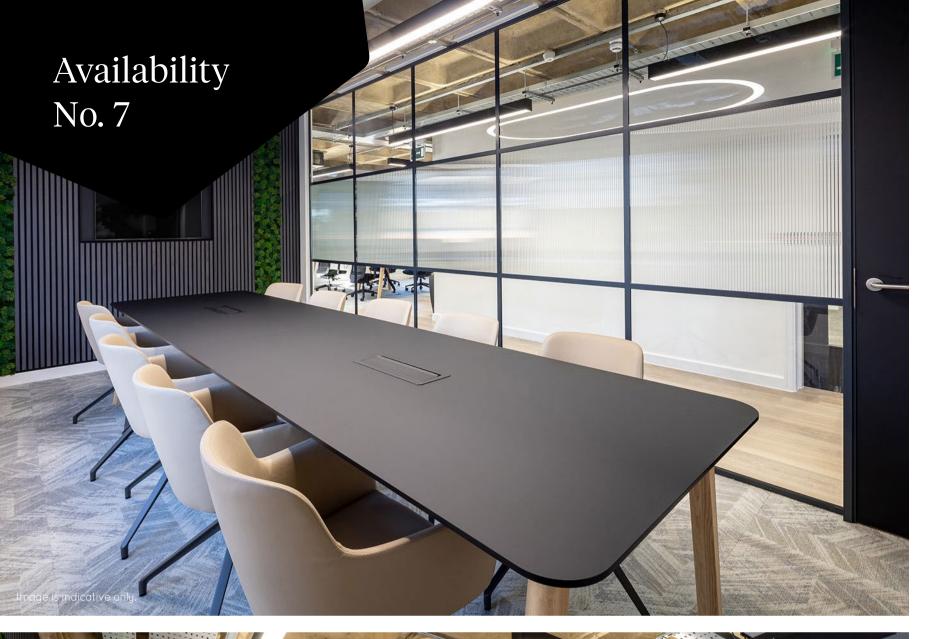

*



- Fully Fitted & Furnished
  Office Suites.
- Mechanical Ventilation and Air Conditioned.
- Full Fibre Internet, WiFi and AV Enabled.
- Internal Meeting Rooms.
- Kitchen and Breakout Area.

## Access to BARCLAYS | Eagle Labs

With access to over 325 years of business expertise and connections, Eagle Labs are a community resource available for everybody. Whether you're an inventor, an innovator or a mentor, our spaces are conducive to nurturing and growing your idea with support from Barclays and our network.





Fully Refurbished Fitted & Furnished Office Suites



Exposed Services



High Speed Internet Enabled



Air Conditioning



Video Entry with Access Control



Campus Outdoor Amenity



Secure Cycle Parking



Onsite Showers









1st Floor Fitted & Furnished 2,146 sq ft







1st Floor Fitted & Furnished 2,071 sq ft

# Availability No. 7



Ground Floor 1,927 sq ft

# Why choose journey Bespoke

journey can deliver a Bespoke environment allowing your business to thrive. A member of the journey team would be delighted to discuss Bespoke with you.

#### Collaboration /

journey has an experienced team who will work alongside your business to design your workspace.

#### Optionality /

Office fit-out, designed by you, to perfectly meet the needs of your business.

### Privacy /

Your own meeting rooms, kitchenette and break out spaces.

### Flexibility /

Lease length and break provision to suit your business plan and growth requirements.

## Reduced Capex /

Fit out delivered and funded by journey, facilitating occupation more quickly.

#### Project Managem