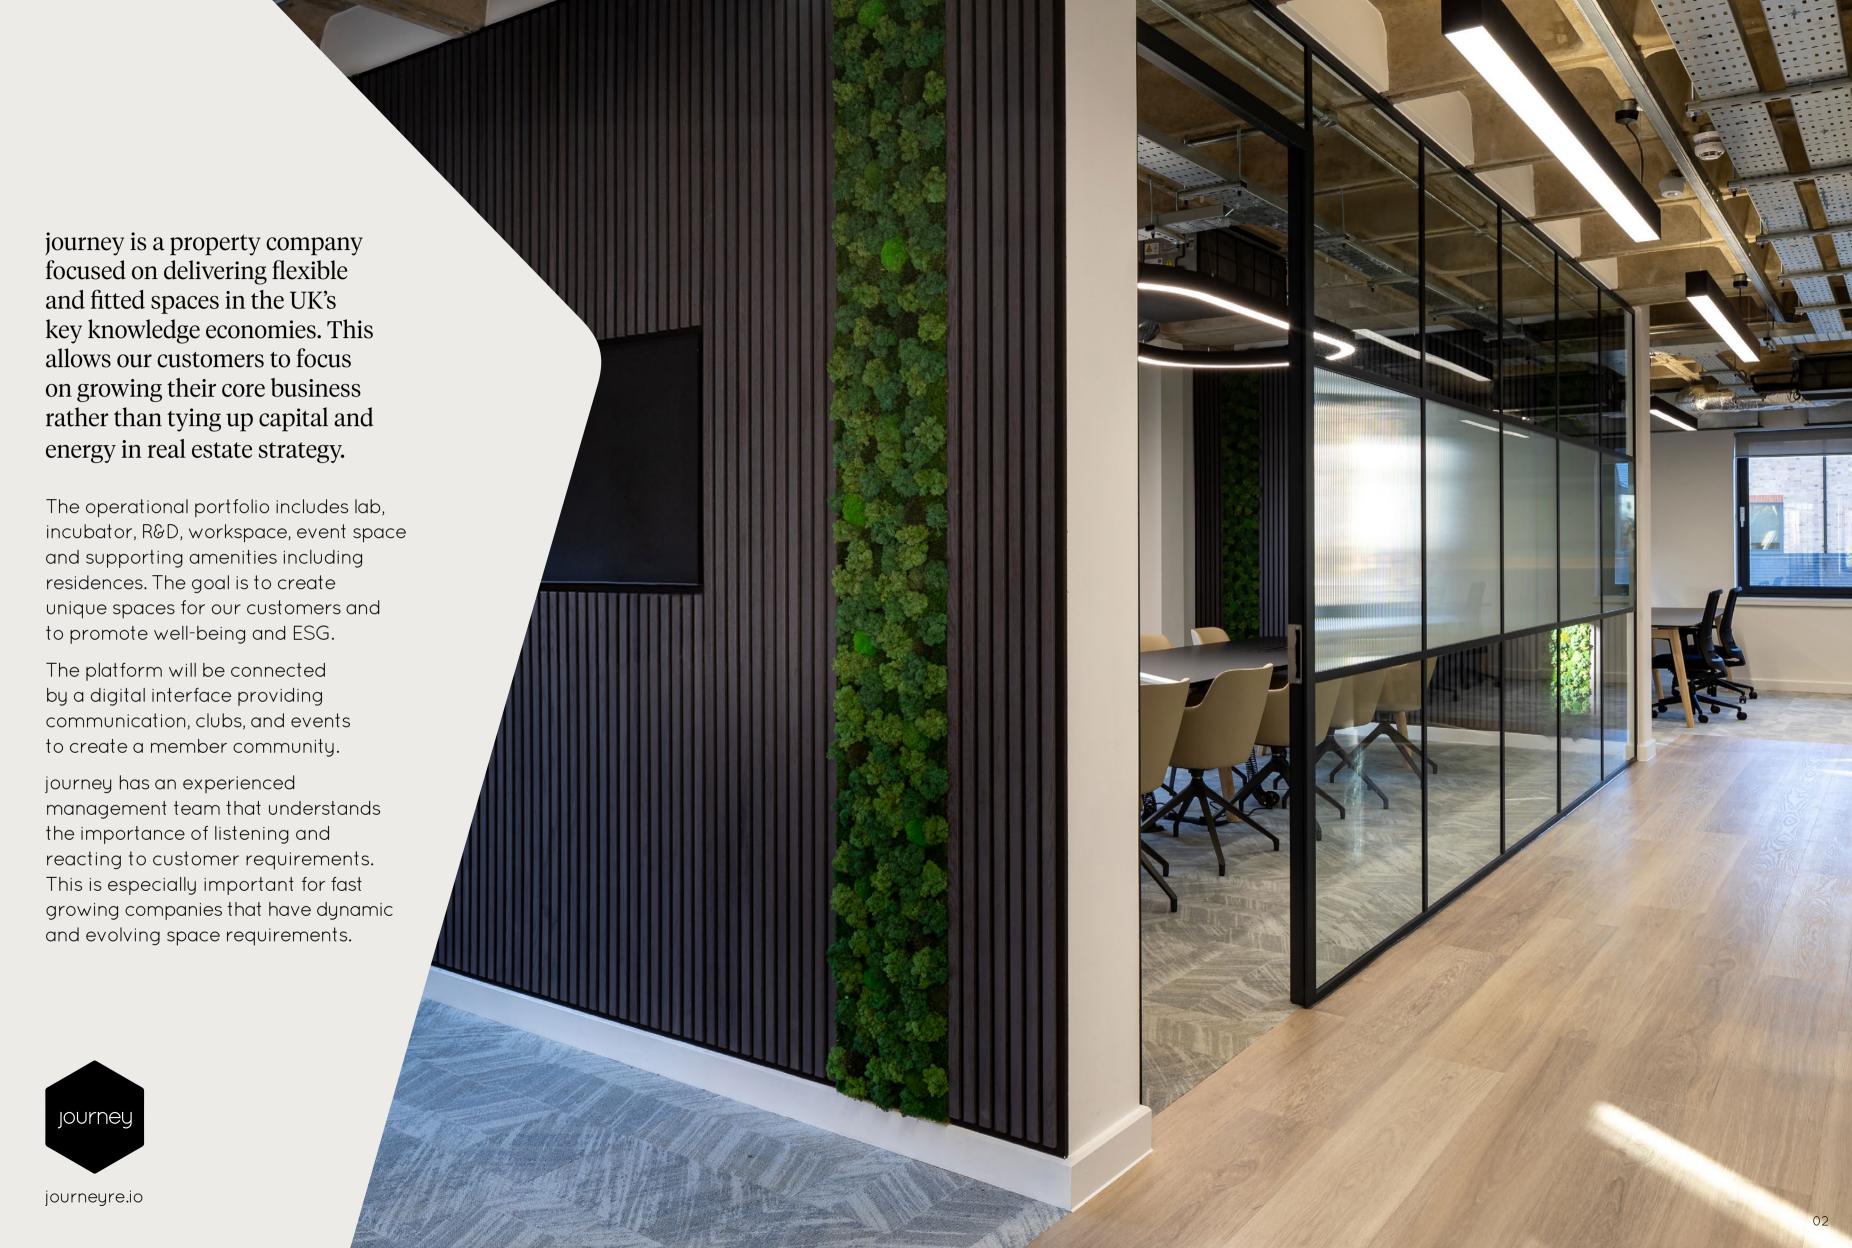

# Why choose journey Fitted & Furnished?

#### Spaciousness /

Occupational density is considerably more generous than serviced offices.

#### Convenience /

Your own meeting room without being dependant on shared facilities.

#### Privacy /

Your own kitchenette and break out spaces.

#### Flexibility /

Lease length and break provision to suit your business plan and growth requirements.

#### Reduced Capex /

Through an already delivered fit out, facilitating occupation more quickly.

#### **Specification**

- Fully Fitted & Furnished
  Office Suites.
- Mechanical Ventilation and Air Conditioned.
- Full Fibre Internet, WiFi and AV Enabled.
- Internal Meeting Rooms.
- Kitchen and Breakout Area.