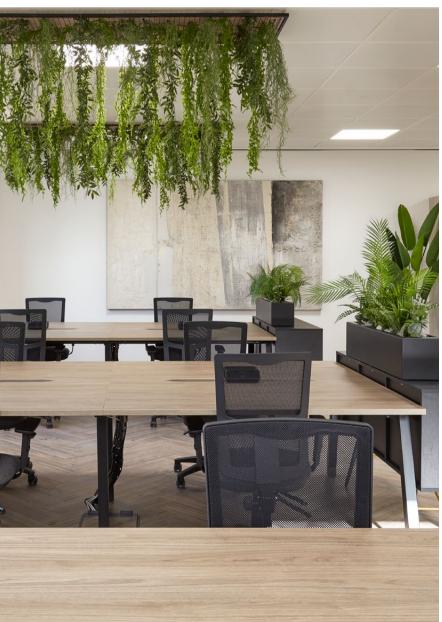

#### Spaciousness /

Occupational density is considerably more generous than serviced offices.

#### **Specification**

- Fully Fitted & Furnished
  Office Suites.
- Mechanical Ventilation and Air Conditioned.
- Full Fibre Internet, WiFi and AV Enabled.
- Internal Meeting Rooms.
- Kitchen and Breakout Area.