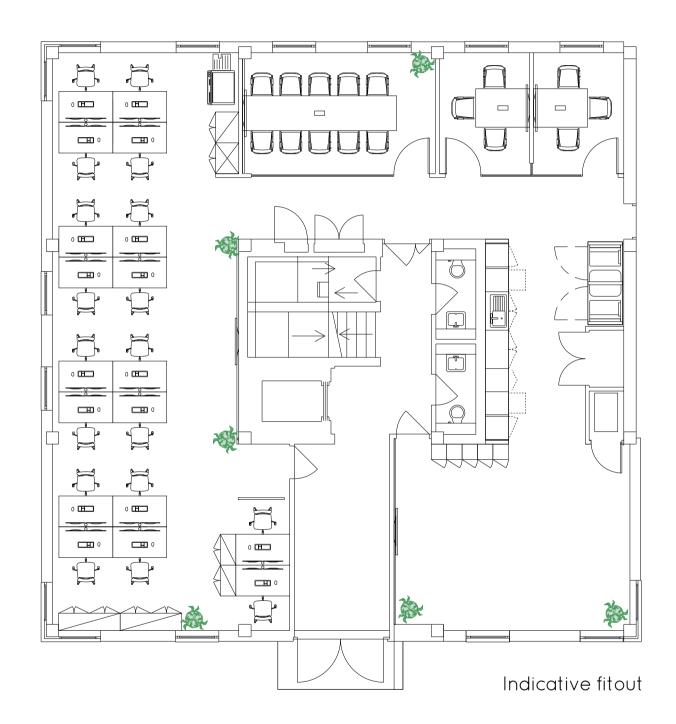

#### **Specification**

- Fully Fitted & Furnished
  Office Suites.
- Mechanical Ventilation and Air Conditioned.
- Full Fibre Internet, WiFi and AV Enabled.
- Internal Meeting Rooms.
- Kitchen and Breakout Area.

Fully Refurbished Fitted & Furnished Office Suites

Exposed Services

High Speed Internet Enabled

Air Conditioning

Video Entry with Access Control

Campus Outdoor Amenity

Secure Cycle Parking

Onsite Showers

1st Floor Fitted & Furnished 2,146 sq ft

1st Floor Fitted & Furnished 2,071 sq ft