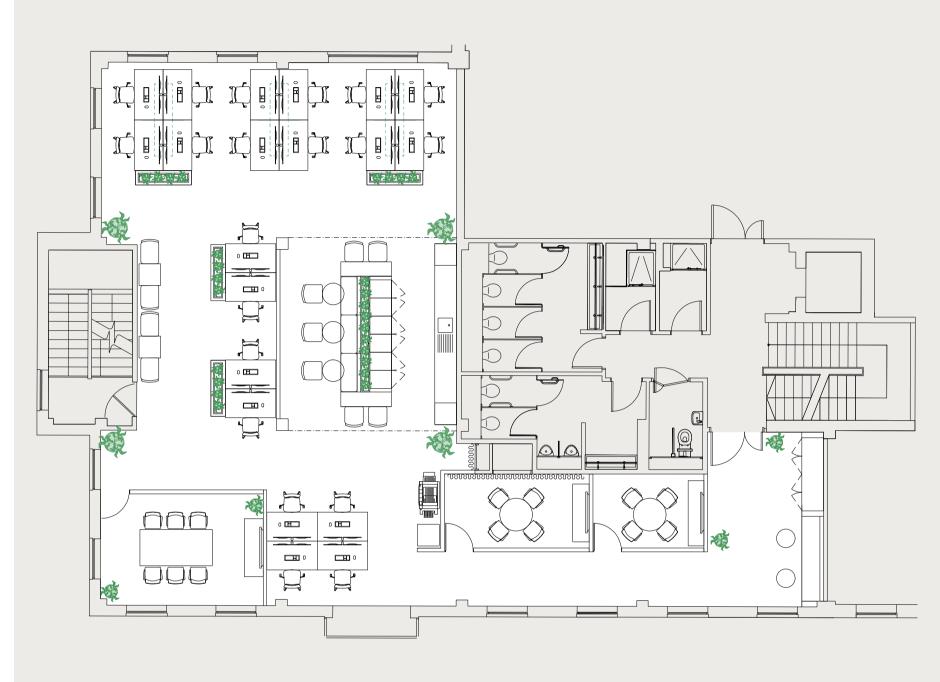

upation more quickly.

#### **Specification**



- Fully Fitted & Furnished
  Office Suites.
- Mechanical Ventilation and Air Conditioned.
- Full Fibre Internet, WiFi and AV Enabled.
- Internal Meeting Rooms.
- Kitchen and Breakout Area.

## Access to BARCLAYS | Eagle Labs

With access to over 325 years of business expertise and connections, Eagle Labs are a community resource available for everybody. Whether you're an inventor, an innovator or a mentor, our spaces are conducive to nurturing and growing your idea with support from Barclays and our network.





Fully Refurbished Fitted & Furnished Office Suites



Exposed Services



High Speed Internet Enabled



Air Conditioning



Video Entry with Access Control



Campus Outdoor Amenity



Secure Cycle Parking



Onsite Showers









1st Floor Fitted & Furnished 2,146 sq ft







1st Floor Fitted & Furnished 2,071 sq ft

# Availability No. 7



Ground Floor 1,927 sq ft

# Why choose journey Bespoke

journey can deliver a Bespoke environment allowing your business to thrive. A member of the journey team would be delighted to discuss Bespoke with you.

#### Collaboration /

journey has an experienced team who will work alongside your business to design your workspace.

#### Optionality /

Office fit-out, designed by you, to perfectly meet the needs of your business.

### Privacy /

Your own meeting rooms, kitchenette and break out spaces.

### Flexibility /

Lease length and break provision to suit your business plan and growth requirements.

## Reduced Capex /

Fit out delivered and funded by journey, facilitating oc