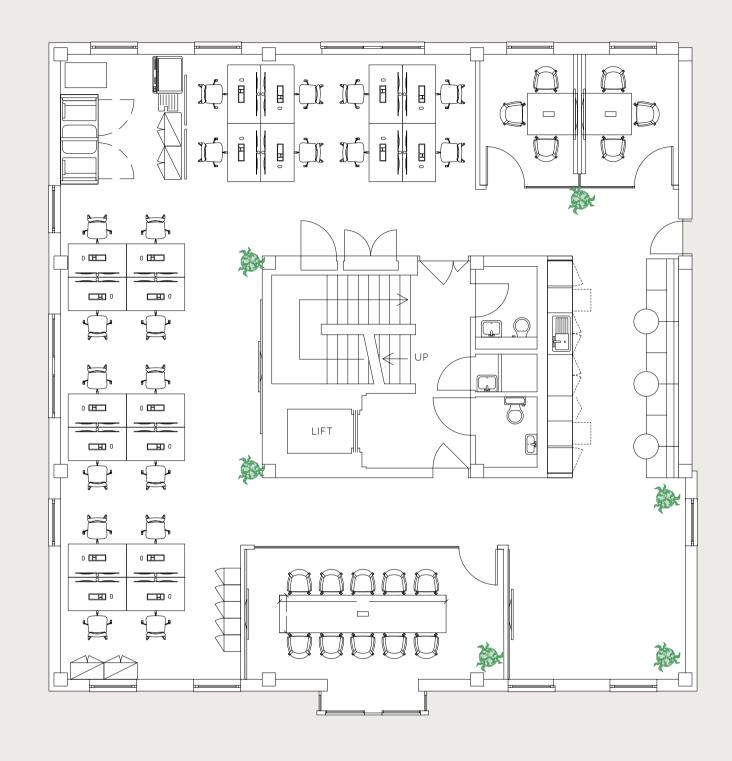

1st Floor Fitted & Furnished 2,146 sq ft

1st Floor Fitted & Furnished 2,071 sq ft

# Availability No. 7

Ground Floor 1,927 sq ft