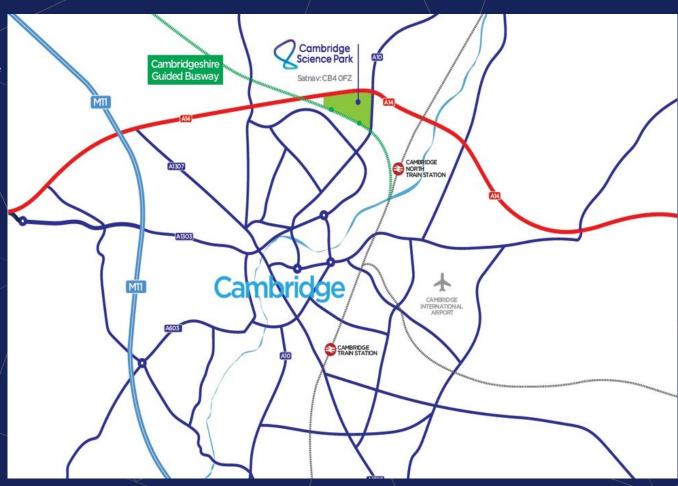

## LOCATION

Cambridge Science Park is located 2 miles from Cambridge city centre, strategically positioned between junction 32 and 33 of the A14 dual carriageway on the northern fringe of the city, just 3 miles east of the M11 (junction 14) and 35 miles north of Stansted Airport. Fast rail connections are provided from Cambridge train station to London King's Cross and Liverpool Street.