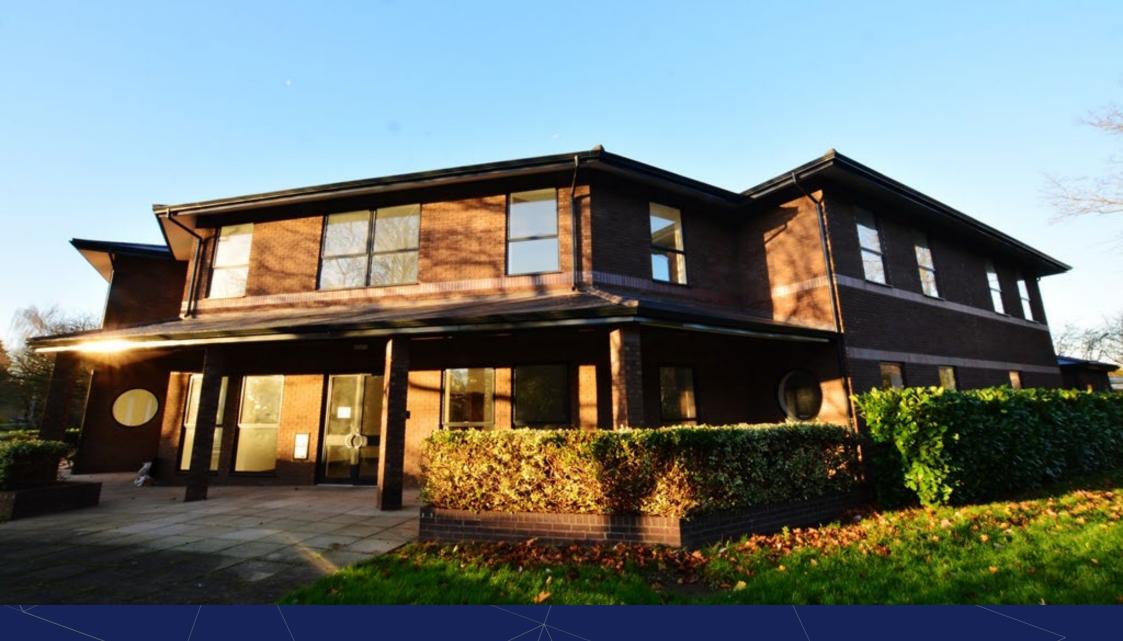

205 CAMBRIDGE SCIENCE PARK, PART GROUND AND FIRST FLOORS, CAMBRIDGE, CB4 0FZ

TO LET | OFFICE: 2,065 - 6,964 SQ FT (191.8 - 647 SQ M)

#### Description

205 Cambridge Science Park was comprehensively refurbished in 2015 and provides office accommodation over part ground and first floors to include: