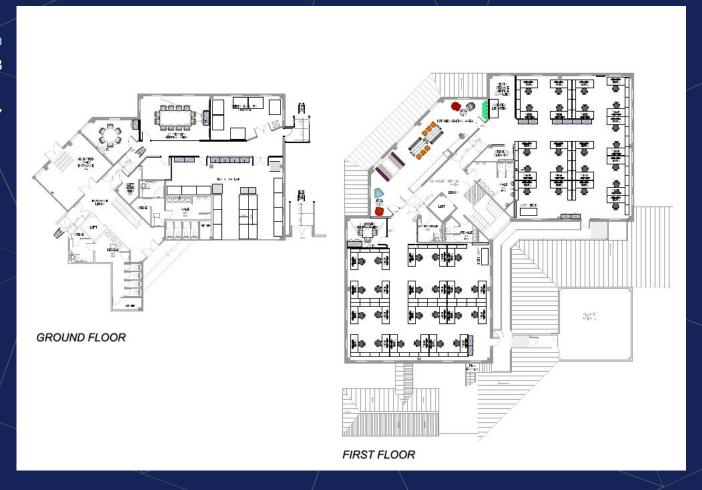

## **ACCOMMODATION**

| Description             | Sq ft | Sq m  |
|-------------------------|-------|-------|
| Part Ground Floor (NIA) | 2,065 | 191.8 |
| First Floor (NIA)       | 4,899 | 455.1 |
| TOTAL (NIA)             | 6,964 | 647   |