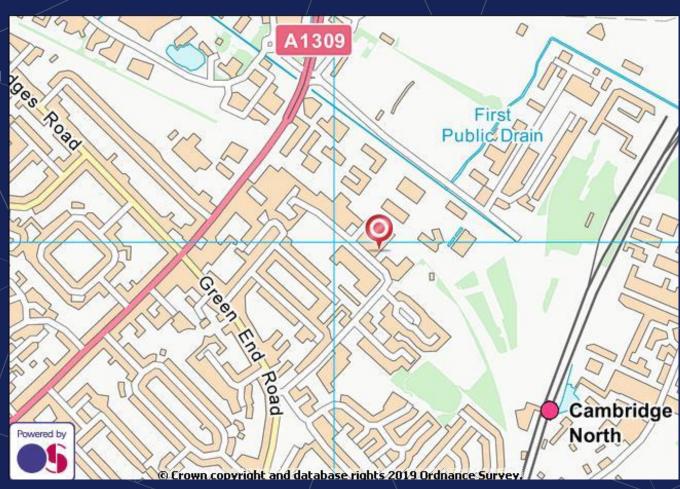

### **LOCATION**

Nuffield Road industrial area is located to the north of Cambridge city centre, just off the main route of Milton Road which provides excellent access to the A14. It is an established commercial location in very close proximity to Cambridge Business Park, Cambridge Science Park, St Johns Innovation Park and the Cowley Road Industrial area.

The area as a whole has seen significant investment and redevelopment following the completion of Cambridge North railway station.

Local occupiers include: Huws Gray Ridgeons, Howdens Joinery, CTD Tiles and COEL.

Postcode/

CB4 1TF

Viewings

For further information or to arrange a viewing, please contact the agents.