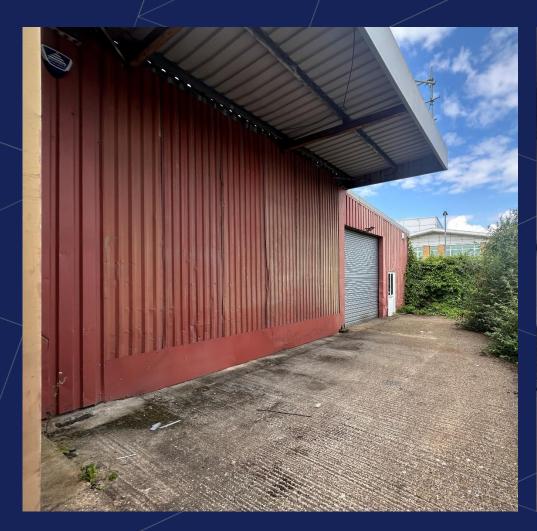

#### **Description**

The property comprises a semi-detached steel-framed light industrial unit with profiled metal clad elevations and roof. It is situated to the rear of the adjacent unit, with vehicular and pedestrian access available from Nuffield Road.

#### **Specification includes:**

- Eaves height of approximately 4.5m;
- Roller shutter loading door;
- Power & LED Lighting;
- Roof lights;
- External loading canopy;
- Small external yard.

Please note that the unit does not have a WC or mains water.