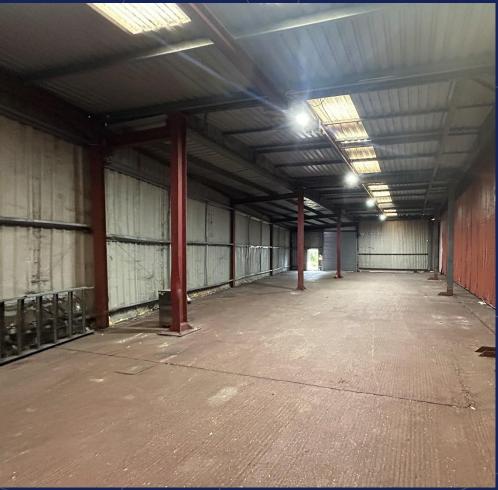

#### **Description**

The property comprises a semi-detached steel-framed light industrial unit with profiled metal clad elevations and roof. It is situated to the rear of the adjacent unit, with vehicular and pedestrian access available from Nuffield Road.

#### **Specification includes:**

- Eaves height of approximately 4.5m;
- Roller shutter loading door;
- Power & LED Lighting;
- Roof lights;
- External loading canopy;
- Small external yard.

Please note that the unit does not have a WC or mains water.

## ACCOMMODATION

The property provides the following approximate accommodation measured on a gross internal area basis, in accordance with the RICS Code of Measuring Practice:

DescriptionSq ftSq mGround floor warehouse3,756349