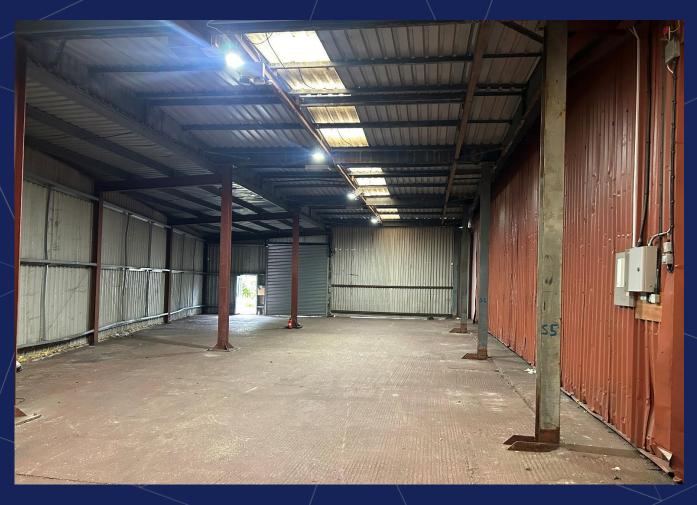

#### **Description**

The property comprises a semi-detached steel-framed light industrial unit with profiled metal clad elevations and roof. It is situated to the rear of the adjacent unit, with vehicular and pedestrian access available from Nuffield Road.

#### **Specification includes:**

- Eaves height of approximately 4.5m;
- Roller shutter loading door;
- Power & LED Lighting;
- Roof lights;
- External loading canopy;
- Small external yard.

Please note that the unit does not have a WC or mains water.

The property was previously used as a storage unit with an element of manufacturing.

## GALLERY