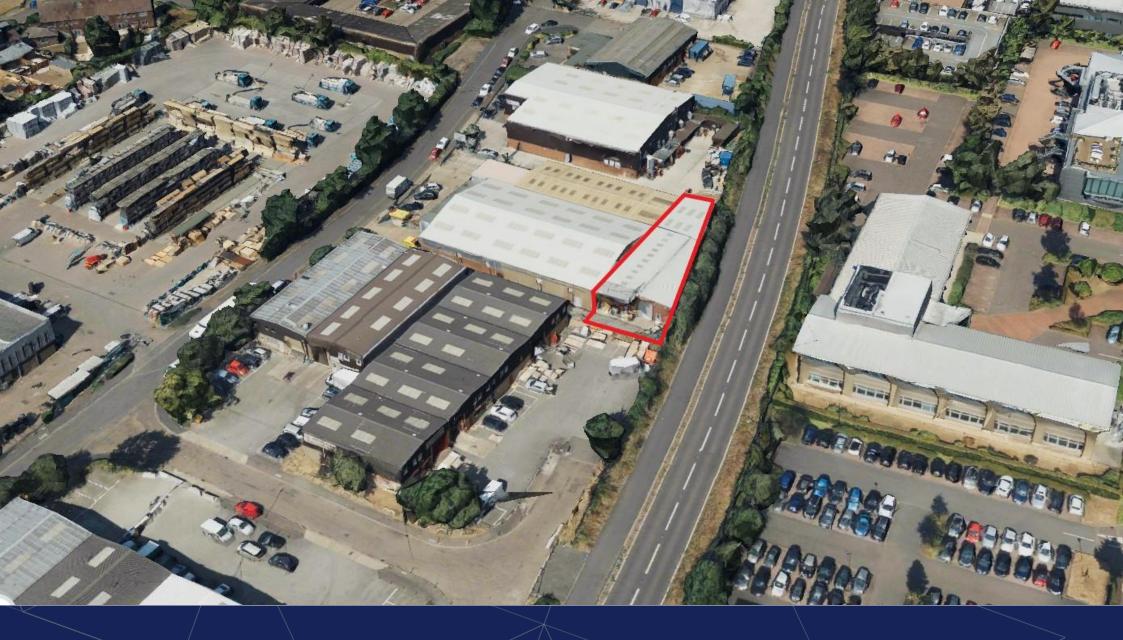

UNIT 10B NUFFIELD ROAD, CAMBRIDGE, CB4 1TF

TO LET | STORAGE / WORKSHOP: 3,756 SQ FT (349 SQ M)

### **LOCATION**

Nuffield Road industrial area is located to the north of Cambridge city centre, just off the main route of Milton Road which provides excellent access to the A14. It is an established commercial location in very close proximity to Cambridge Business Park, Cambridge Science Park, St Johns Innovation Park and the Cowley Road Industrial area.

#### **Description**

The property comprises a semi-detached steel-framed light industrial unit with profiled metal clad elevations and roof. It is situated to the rear of the adjacent unit, with vehicular and pedestrian access available from Nuffield Road.