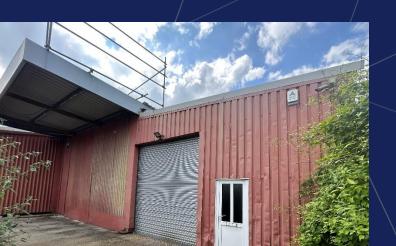

#### **Description**

The property comprises a semi-detached steel-framed light industrial unit with profiled metal clad elevations and roof. It is situated to the rear of the adjacent unit, with vehicular and pedestrian access available from Nuffield Road.

#### **Specification includes:**

- Eaves height of approximately 4.5m;
- Roller shutter loading door;
- Power & LED Lighting;
- Roof lights;
- External loading canopy;
- Small external yard.

Please note that the unit does not have a WC or mains water.

## GALLERY