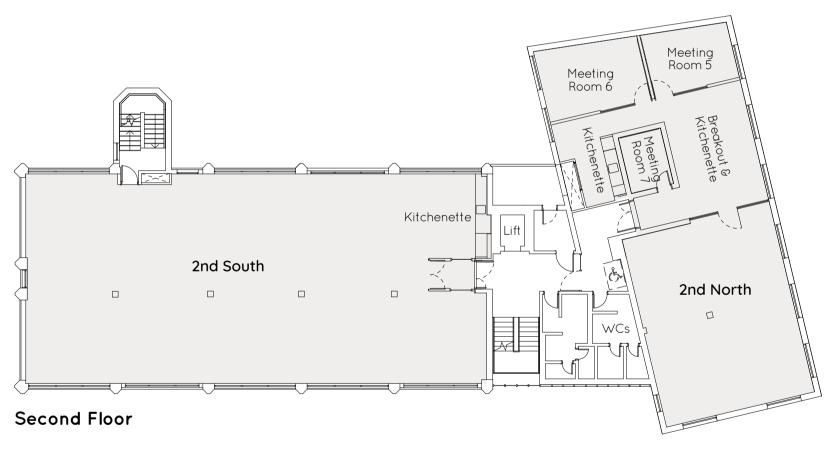

New Air Source Heat Pump A/C System.

Video Entry Phone System with Access Control.

Courtyard Garden.

Secure Cycle Parking.

Onsite Shower Amenity Block.

| Floor | Areas                      | NIA (Sq ft) | Occupational Ratio (Sq ft) | Desks |
|-------|----------------------------|-------------|----------------------------|-------|
| 3rd   | North - Fitted & Furnished | 1,641       | 1:86                       | 19    |
| 3rd   | South - Enhanced CatA      | 2,426       |                            |       |
| 2nd   | North - Fitted & Furnished | 1,886       | 1:118                      | 16    |
| 2nd   | South - Enhanced CatA      | 2,742       |                            |       |