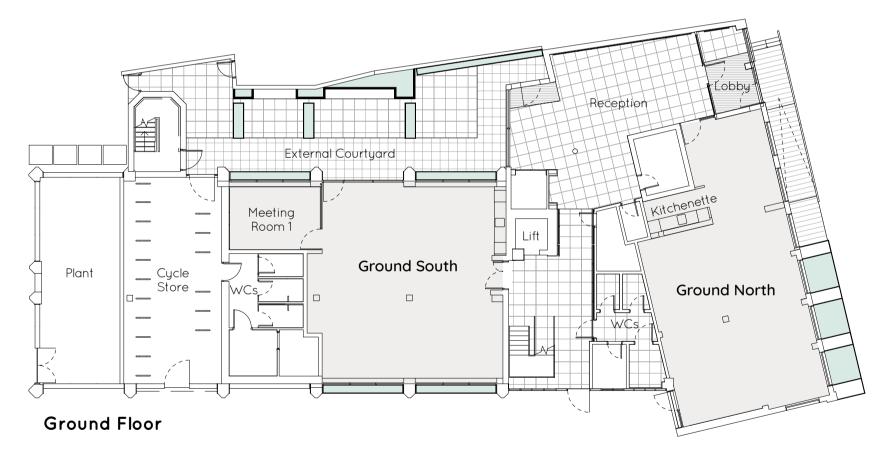

## ACCOMMODATION

Generator has undergone a major refurbishment to deliver a standout collaborative workplace hub offering Fitted & Furnished and Enhanced CatA office suites.

The refurbishment redesigned the reception to breathe life into the building. The reception flows onto a Courtyard Garden and relaxation area. Further amenity is given with new shower and changing facilities with secure cycle parking.

The office suites provide exposed services with new air-conditioning throughout. This along with pre-installed high-speed internet and kitchenettes takes away all the move in and set up worries from an incoming customer. Simply choose the specification that best suits the needs of your business, *journey* Fitted & Furnished or *journey* Enhanced CatA.