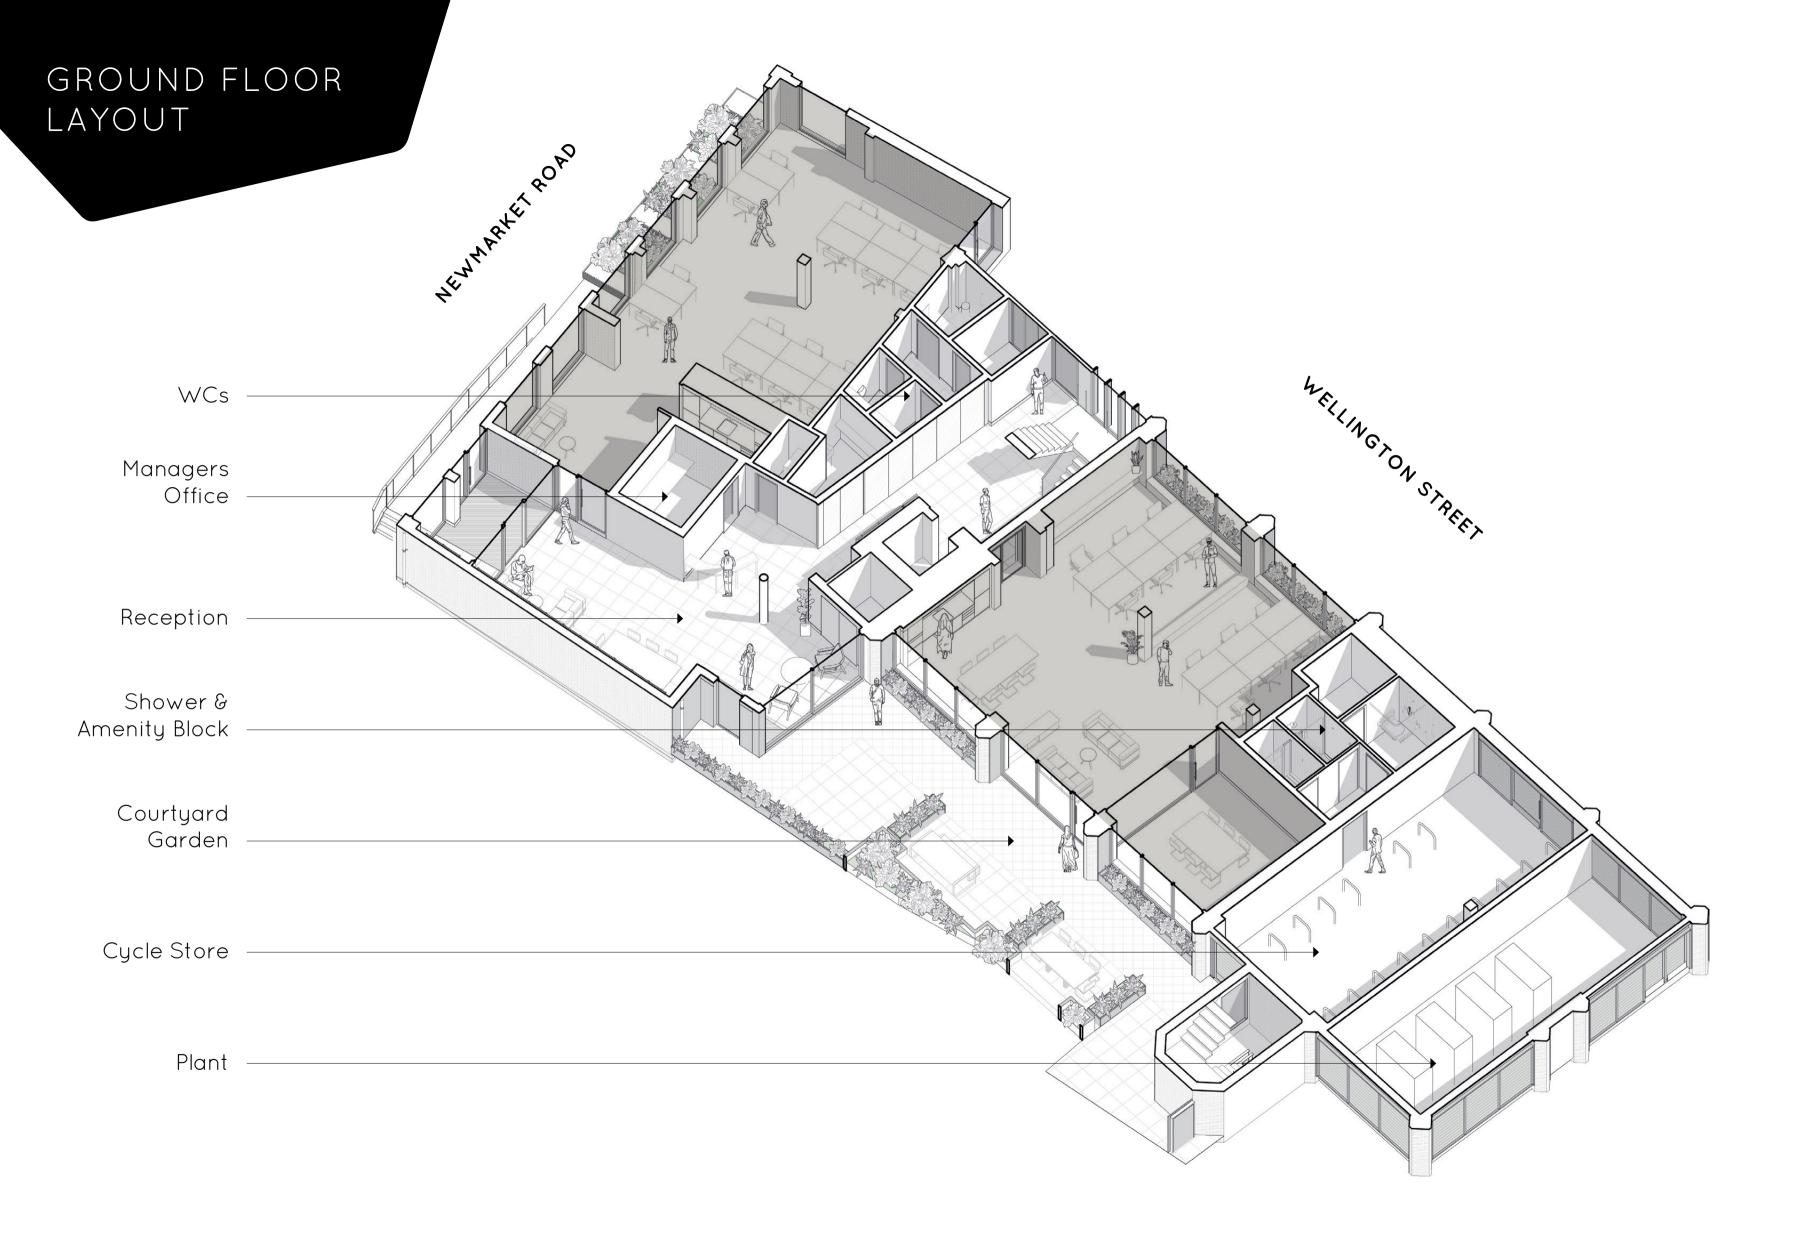

## ACCOMMODATION

Generator has undergone a major refurbishment to deliver a standout collaborative workplace hub offering Fitted & Furnished and Enhanced CatA office suites.

The refurbishment redesigned the reception to breathe life into the building. The reception flows onto a Courtyard Garden and relaxation area. Further amenity is given with new shower and changing facilities with secure cycle parking.

The office suites provide exposed services with new air-conditioning throughout. This along with pre-installed high-speed internet and kitchenettes takes away all the move in and set up worries from an incoming customer. Simply choose the specification that best suits the needs of your business, *journey* Fitted & Furnished or *journey* Enhanced CatA.