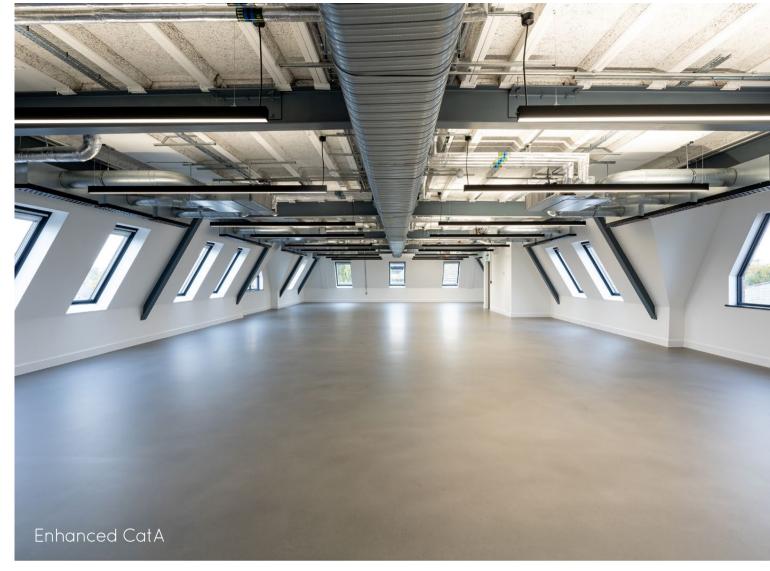

## Why Choose *journey* Enhanced CatA

- The pain of installing kitchenettes, internet and dealing with wayleaves is taken away.
- Choose from an option of costed and predesigned office fitouts. *journey* can deliver your desired office fitout whilst taking away the stresses of office relocation.

## Alternately

- Customers can choose to undertake their own bespoke office fitout.
- journey Enhanced CatA offers ultimate flexibility.

## Specification

- Pre-Installed Kitchenettes.
- Mechanical Ventilation and Air Conditioned.
- Full Fibre Internet Enabled.