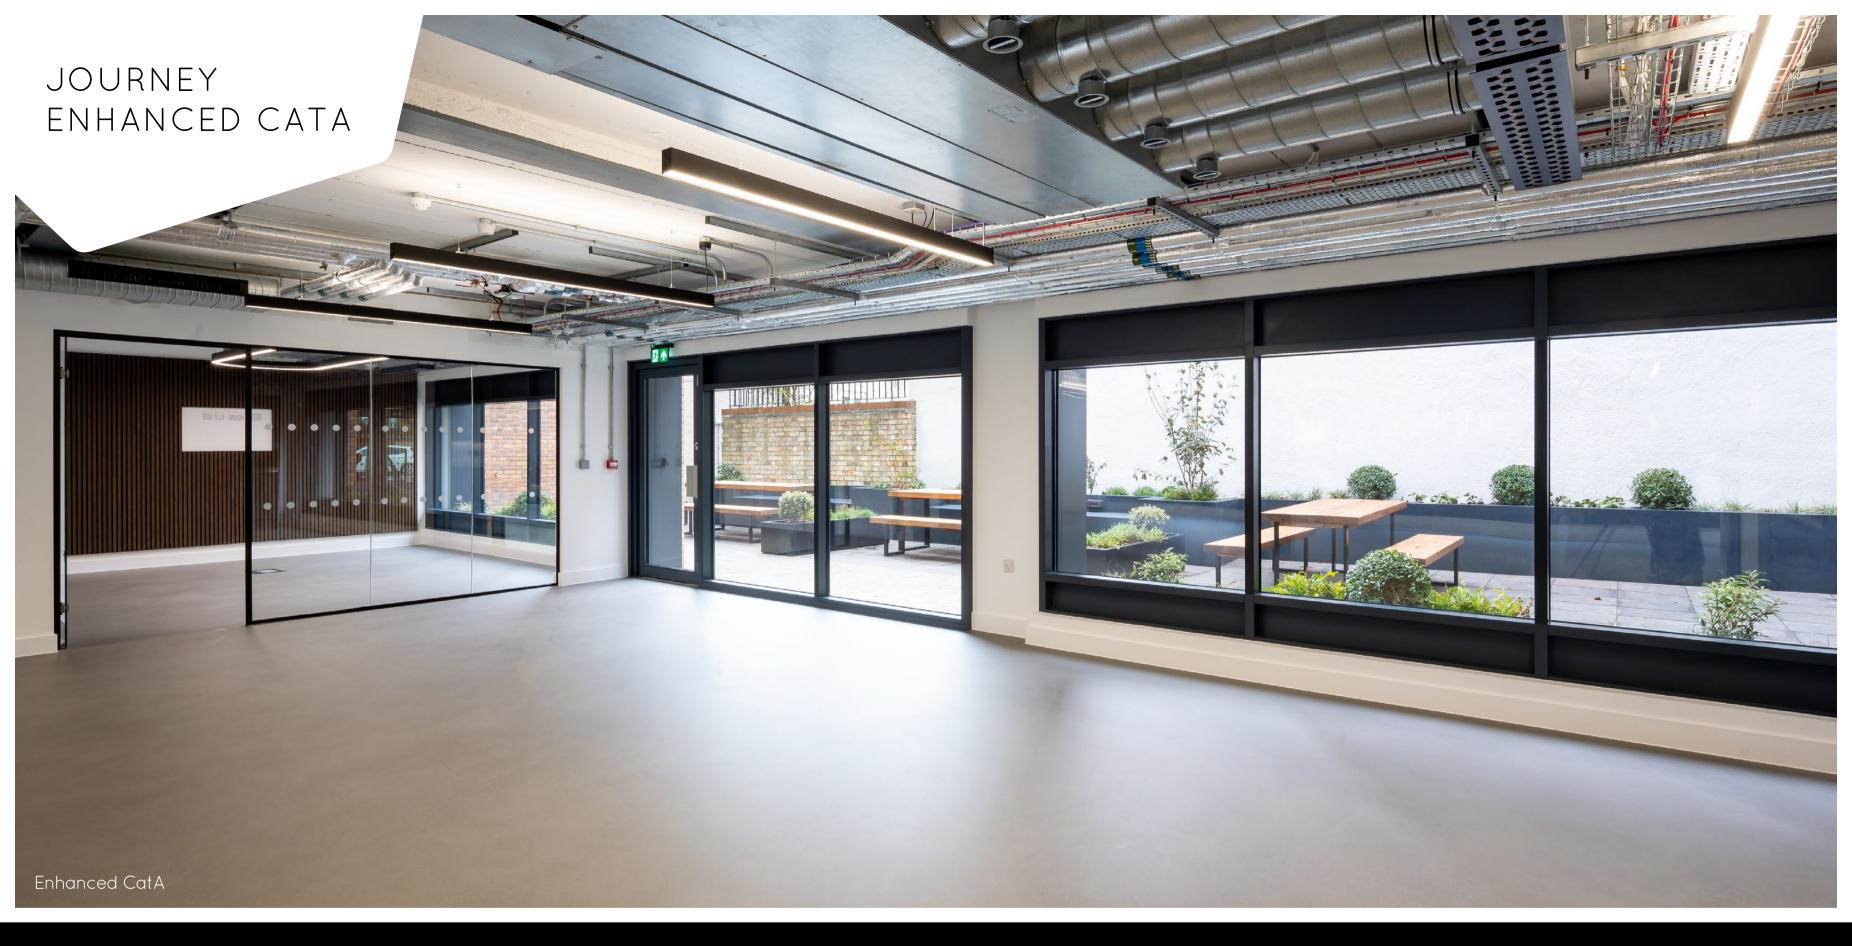

## Why Choose *journey* Enhanced CatA

- The pain of installing kitchenettes, internet and dealing with wayleaves is taken away.
- Choose from an option of costed and predesigned office fitouts. *journey* can deliver your desired office fitout whilst taking away the stresses of office relocation.

## Alternately

- Customers can choose to undertake their own bespoke office fitout.
- journey Enhanced CatA offers ultimate flexibility.

## Specification

- Pre-Installed Kitchenettes.
- Mechanical Ventilation and Air Conditioned.
- Full Fibre Internet Enabled.

## ACCOMMODATION

Generator has undergone a major refurbishment to deliver a standout collaborative workplace hub offering Fitted & Furnished and Enhanced CatA office suites.

The refurbishment redesigned the reception to breathe life into the building. The reception flows onto a Courtyard Garden and relaxation area. Further amenity is given with new shower and changing facilities with secure cycle parking.

The office suites provide exposed services with new air-conditioning throughout. This along with pre-installed high-speed internet and kitchenettes takes away all the move in and set up worries from an incoming customer. Simply choose the specification that best suits the needs of your business, *journey* Fitted & Furnished or *journey* Enhanced CatA.