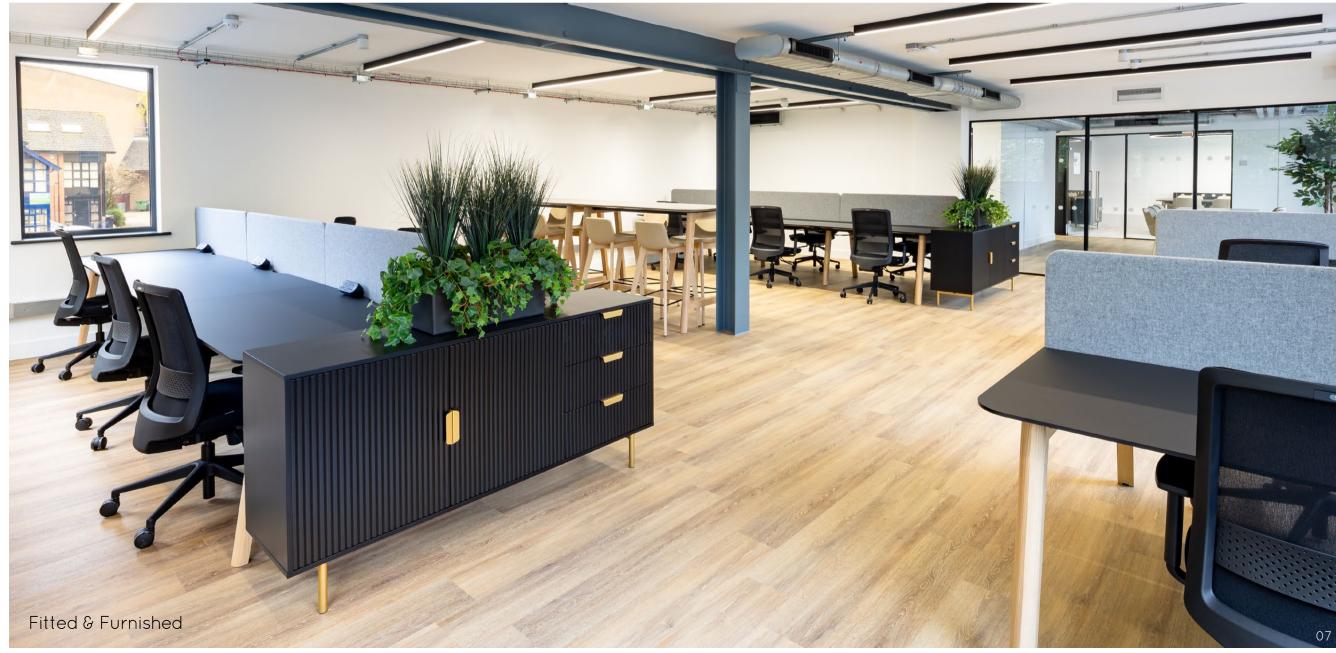

## JOURNEY FITTED & FURNISHED

## Why Choose *journey* Fitted & Furnished

- Occupational density is considerably more spacious than serviced offices.
- Have your own meeting rooms without being dependant on shared facilities.
- Privacy of your own kitchenette / break out space.
- Lease length and break provision to suit your business plan and growth requirements.
- Secure occupation via a lease, unlike a licence held at a serviced office where the providers have the ability to terminate and move you around the building.
- Reduced capex through an already delivered fit out and facilitating occupation more quickly.

## Specification

- Fully Fitted & Furnished
  Office Suites.
- Mechanical Ventilation and Air Conditioned.
- Full Fibre Internet, WiFi and AV Enabled.
- Internal Meeting Rooms.
- Kitchen and Breakout Area.