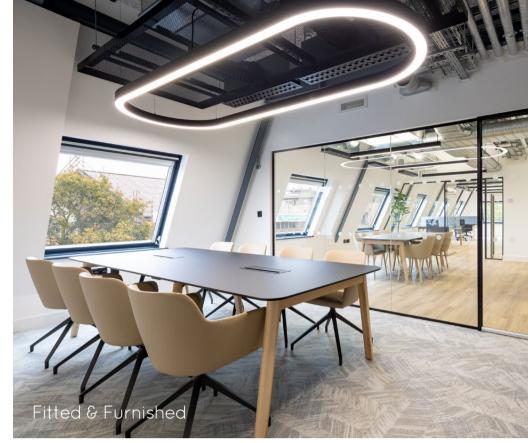

## JOURNEY FITTED & FURNISHED

## Why Choose *journey* Fitted & Furnished

- Occupational density is considerably more spacious than serviced offices.
- Have your own meeting rooms without being dependant on shared facilities.
- Privacy of your own kitchenette / break out space.
- Lease length and break provision to suit your business plan and growth requirements.
- Secure occupation via a lease, unlike a licence held at a serviced office where the providers have the ability to terminate and move you around the building.
- Reduced capex through an already delivered fit out and facilitating occupation more quickly.

## Specification

- Fully Fitted & Furnished
  Office Suites.
- Mechanical Ventilation and Air Conditioned.
- Full Fibre Internet, WiFi and AV Enabled.
- Internal Meeting Rooms.
- Kitchen and Breakout Area.