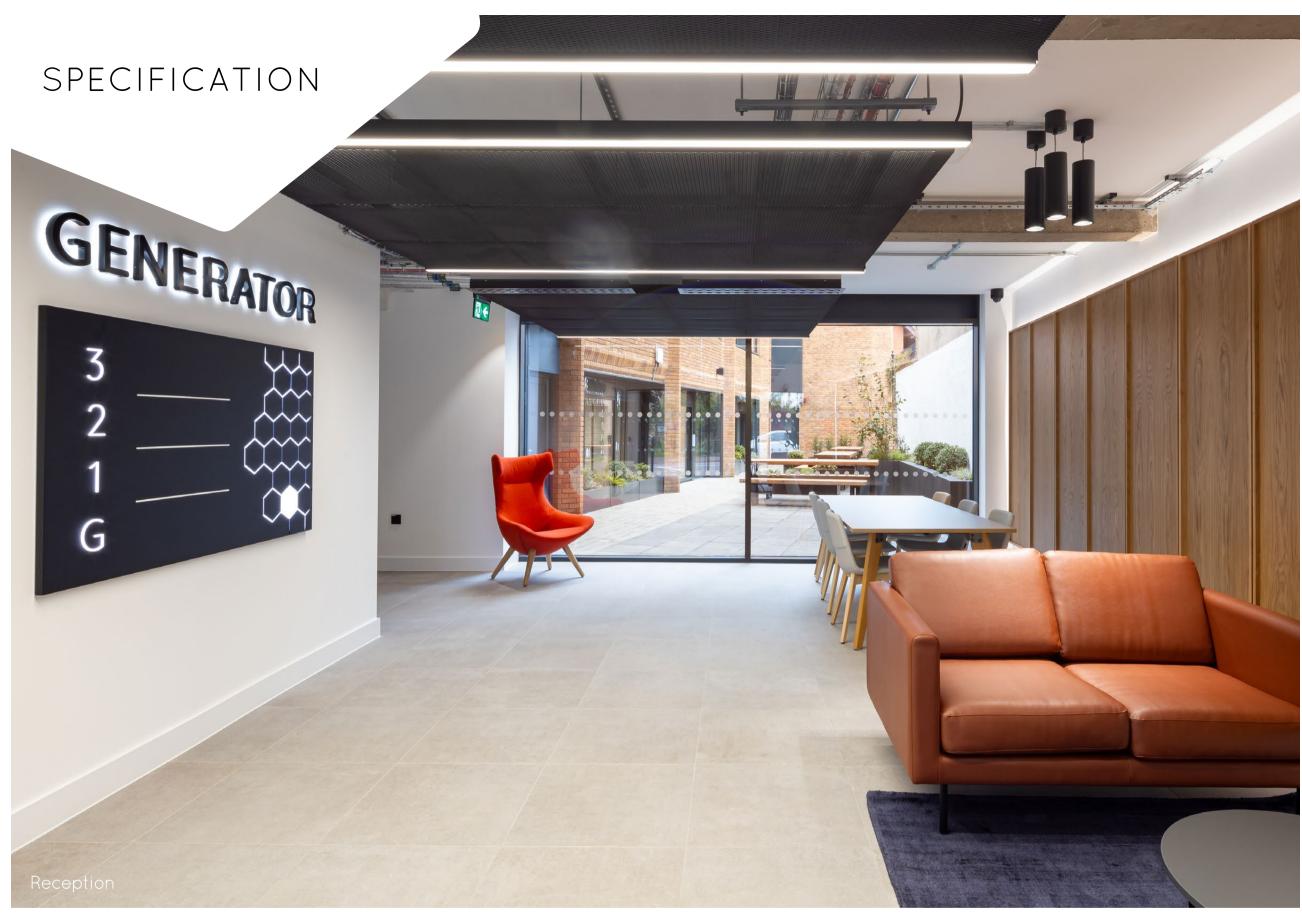

## ACCOMMODATION

Generator has undergone a major refurbishment to deliver a standout collaborative workplace hub offering Fitted & Furnished and Enhanced CatA office suites.

The refurbishment redesigned the reception to breathe life into the building. The reception flows onto a Courtyard Garden and relaxation area. Further amenity is given with new shower and changing facilities with secure cycle parking.

The office suites provide exposed services with new air-conditioning throughout. This along with pre-installed high-speed internet and kitchenettes takes away all the move in and set up worries from an incoming customer. Simply choose the specification that best suits the needs of your business, *journey* Fitted & Furnished or *journey* Enhanced CatA.