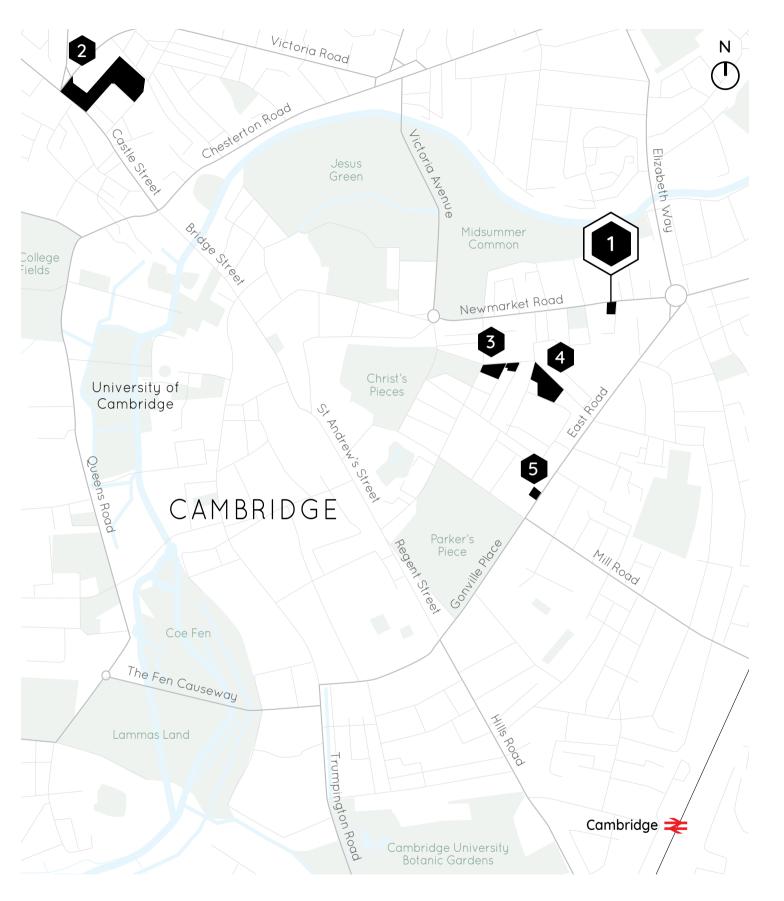

1 Generator 2 Journey Campus 3 Lab Two 4 Burleigh Campus 5 East Rd

42 Newmarket Road, Cambridge, CB5 8EP

Fully refurbished Fitted & Furnished / Enhanced CatA office suites.

Exposed Services.

High Speed Internet Enabled.

## CAMBRIDGE

Generator is located in the City centre of Cambridge, with easy access to the A14, A428 and M11 due to the proximity to the inner ring road.

Cambridge Station and Cambridge North Station are accessible in under 10 minutes by bike, and there are frequent public bus services to and from the station.

There are a wide variety of shops, restaurants, bars and coffee shops in the Grafton Centre, and an array of independent traders on Burleigh Street, Fitzroy Street and the surrounding areas all within walking distance.