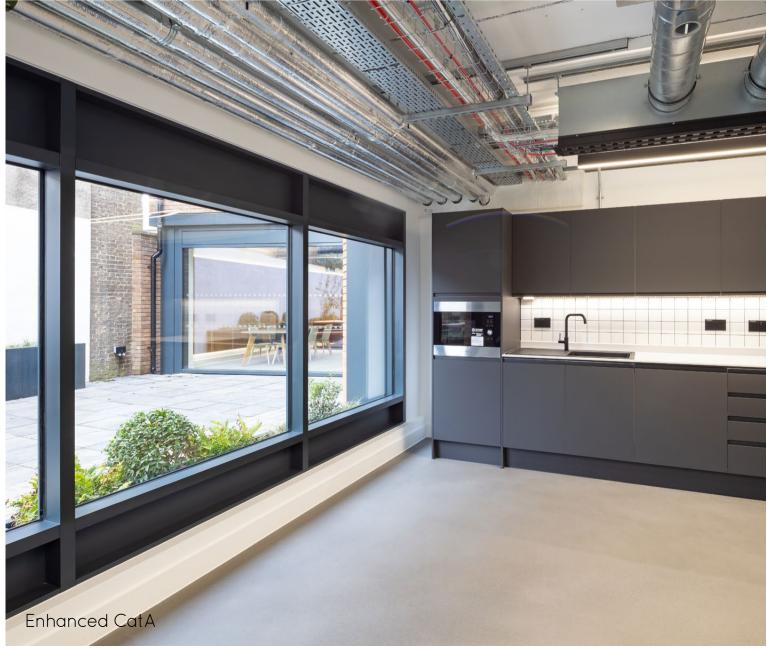

## Why Choose *journey* Enhanced CatA

- The pain of installing kitchenettes, internet and dealing with wayleaves is taken away.
- Choose from an option of costed and predesigned office fitouts. *journey* can deliver your desired office fitout whilst taking away the stresses of office relocation.

## Alternately

- Customers can choose to undertake their own bespoke office fitout.
- journey Enhanced CatA offers ultimate flexibility.

## Specification

- Pre-Installed Kitchenettes.
- Mechanical Ventilation and Air Conditioned.
- Full Fibre Internet Enabled.