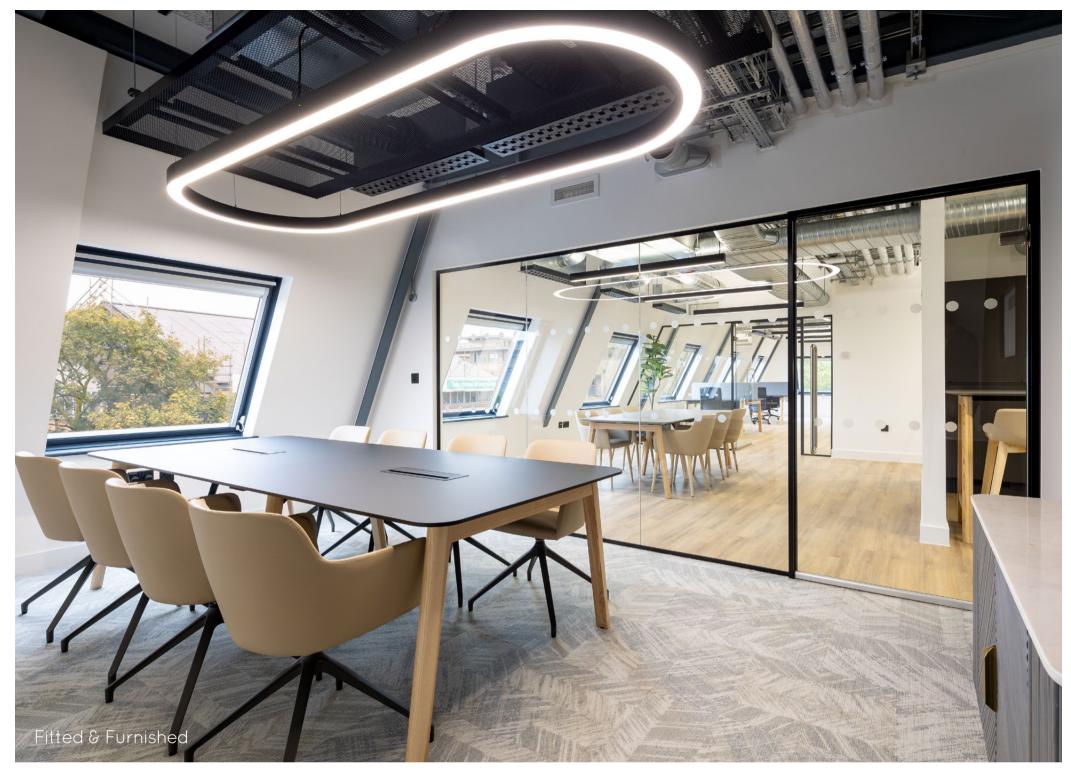

## JOURNEY FITTED & FURNISHED

## Why Choose *journey* Fitted & Furnished

- Occupational density is considerably more spacious than serviced offices.
- Have your own meeting rooms without being dependant on shared facilities.
- Privacy of your own kitchenette / break out space.
- Lease length and break provision to suit your business plan and growth requirements.
- Secure occupation via a lease, unlike a licence held at a serviced office where the providers have the ability to terminate and move you around the building.
- Reduced capex through an already delivered fit out and facilitating occupation more quickly.

## Specification

- Fully Fitted & Furnished
  Office Suites.
- Mechanical Ventilation and Air Conditioned.
- Full Fibre Internet, WiFi and AV Enabled.
- Internal Meeting Rooms.
- Kitchen and Breakout Area.