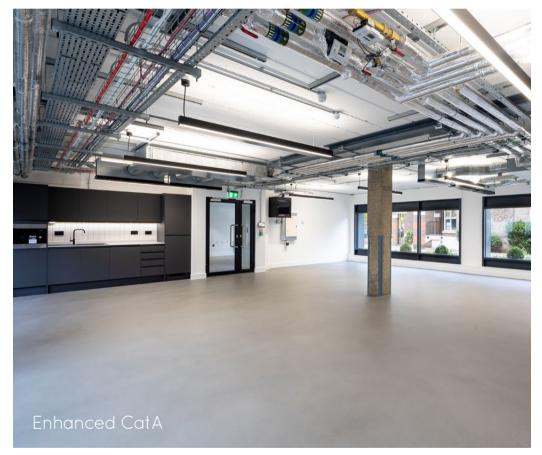

1 Generator 2 Journey Campus 3 Lab Two 4 Burleigh Campus 5 East Rd

42 Newmarket Road, Cambridge, CB5 8EP

Fully refurbished Fitted & Furnished / Enhanced CatA office suites.

Exposed Services.

High Speed Internet Enabled.

The office suites provide exposed services with new air-conditioning throughout. This along with pre-installed high-speed internet and kitchenettes takes away all the move in and set up worries from an incoming customer. Simply choose the specification that best suits the needs of your business, *journey* Fitted & Furnished or *journey* Enhanced CatA.