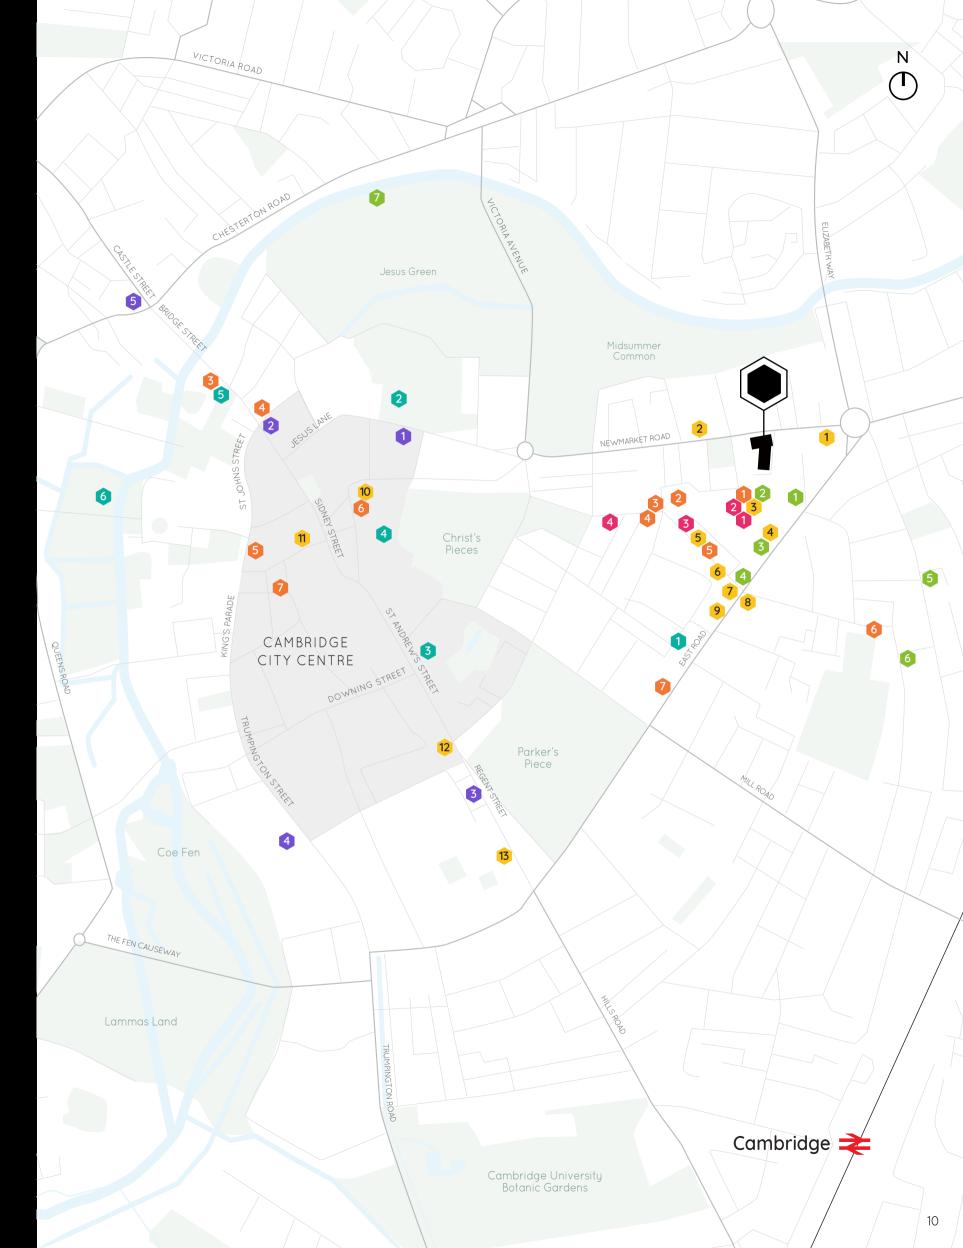

#### Local Amenity

| Bars & Restaurants |                        | walking time |     |
|--------------------|------------------------|--------------|-----|
| 0                  | Navadhanya             | 1 m          | nin |
| 2                  | The Burleigh Arms      | 1 m          | nin |
| 3                  | La Piazza by Signorell | li's 3 mi    | ns  |
| 4                  | Amélie Flam-kuche      | 4 mi         | ns  |
| 5                  | Signorelli's Deli      | 6 mi         | ns  |
| 6                  | Charlie's Coffee       | 6 mi         | ns  |
|                    | Company & Pizzeria     |              |     |
| 7                  | WT's Sports Bar        | 6 mi         | ns  |
| 8                  | Thrive                 | 6 mi         | ns  |
| 9                  | Mediterranean BBQ      | 6 mi         | ns  |
| 10                 | d'Arry's Wine Bar      | 12 mi        | ns  |
|                    | & Liquor Loft          |              |     |
| 11                 | Ta Bouche              | 14 mi        | ns  |
| 12                 | Novi Kitchen + Bar     | 14 mi        | ns  |
| 13                 | The Lab                | 16 mi        | ns  |
|                    |                        |              |     |

#### Retail

| 🚺 II Mercato by Signorelli's | 2 mins |
|------------------------------|--------|
| 2 The Grafton Centre         | 3 mins |
| Jemporium Vintage            | 4 mins |
| 4 Little Waitrose            | 6 mins |

#### University Colleges

| UH | iversity Colleges |         |
|----|-------------------|---------|
| 1  | St John's College | 8 mins  |
| 2  | Jesus College     | 13 mins |
| 3  | Trinity College   | 15 mins |
| 4  | Christ's College  | 15 mins |
| 5  | Emmanuel College  | 17 mins |

| 1 Costa Coffee        | 3 mins |
|-----------------------|--------|
|                       |        |
| 2 Starbucks           | 5 mins |
| 3 Patisserie Valerie  | 5 mins |
| 4 Aromi               | 5 mins |
| 5 Deluna Café         | 6 mins |
| Norfolk Street Bakery | 7 mins |
| Espresso Library      | 9 mins |
|                       |        |

#### Leisur

| 1 | PureGym            | 2 mins  |
|---|--------------------|---------|
| 2 | The Grafton        | 3 mins  |
|   | Ping Pong Parlour  |         |
| 3 | Vue Cinema         | 4 mins  |
| 4 | The Tram Depot     | 7 mins  |
| 5 | The Dobblers Inn   | 7 mins  |
| 6 | The Alexandra Arms | 9 mins  |
| 7 | Jesus Green Lido   | 16 mins |

#### Culture

| 1 All Saints Church      | 11 mins |
|--------------------------|---------|
| 2 The Round Church       | 16 mins |
| Heong Gallery            | 16 mins |
| 4 The Fitzwilliam Museum | 20 mins |
| Museum of Cambridge      | 21 mins |