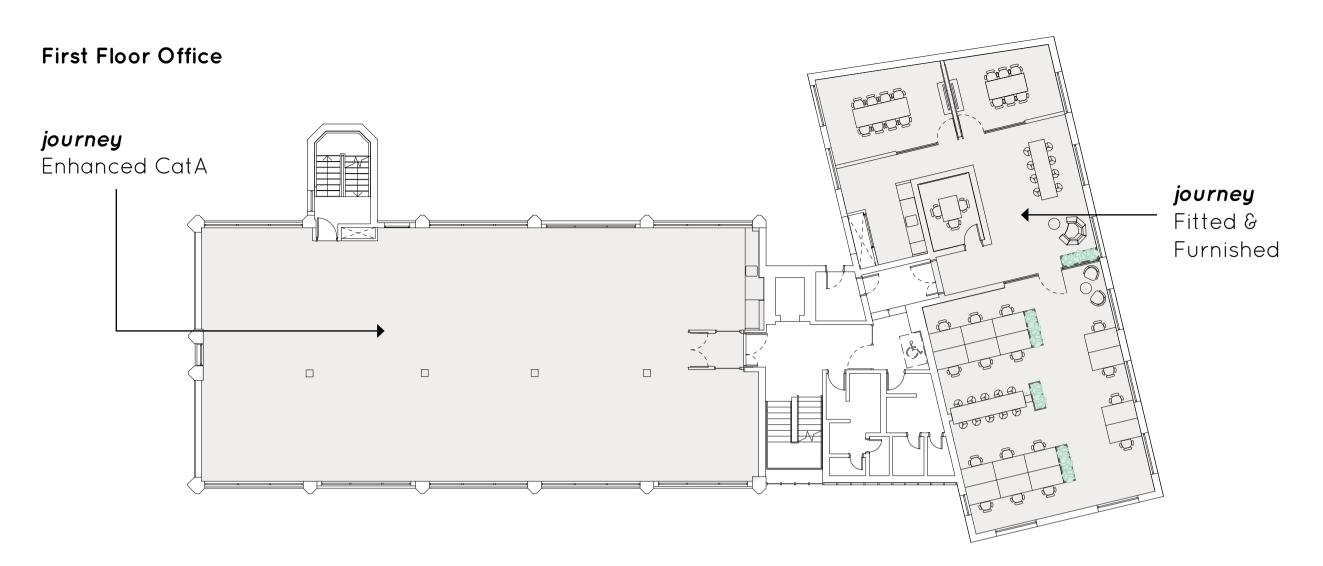

| Floor     | Areas                      | NIA (Sq ft) | Occupational Ratio (Sq ft) | Desks |
|-----------|----------------------------|-------------|----------------------------|-------|
| 1st       | North - Fitted & Furnished | 1,892       | 1:118                      | 16    |
| 1st       | South - Enhanced CatA      | 2,739       |                            |       |
| Ground    | South - Enhanced CatA      | 1,285       |                            |       |
| Ground    | North - Enhanced CatA      | 1,146       |                            |       |
| Reception |                            | 975         |                            |       |
| Total     |                            | 16,733      |                            |       |

## JOURNEY FITTED & FURNISHED

The office suites provide exposed services with new air-conditioning throughout. This along with pre-installed high-speed internet and kitchenettes takes away all the move in and set up worries from an incoming customer. Simply choose the specification that best suits the needs of your business, *journey* Fitted & Furnished or *journey* Enhanced CatA.