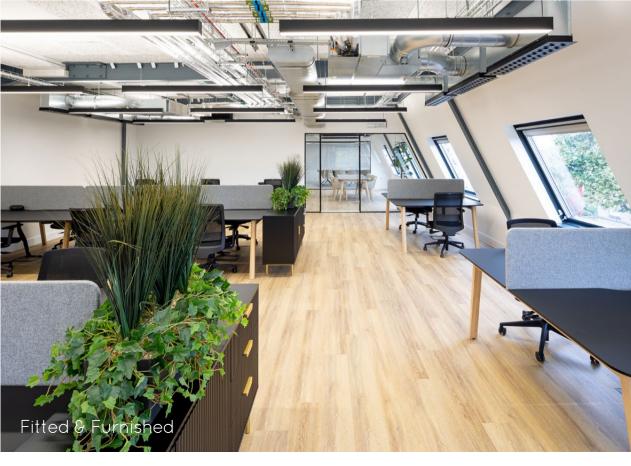

## JOURNEY FITTED & FURNISHED

## Why Choose *journey* Fitted & Furnished

- Occupational density is considerably more spacious than serviced offices.
- Have your own meeting rooms without being dependant on shared facilities.
- Privacy of your own kitchenette / break out space.
- Lease length and break provision to suit your business plan and growth requirements.
- Secure occupation via a lease, unlike a licence held at a serviced office where the providers have the ability to terminate and move you around the building.
- Reduced capex through an already delivered fit out and facilitating occupation more quickly.

## Specification

- Fully Fitted & Furnished
  Office Suites.
- Mechanical Ventilation and Air Conditioned.
- Full Fibre Internet, WiFi and AV Enabled.
- Internal Meeting Rooms.
- Kitchen and Breakout Area.