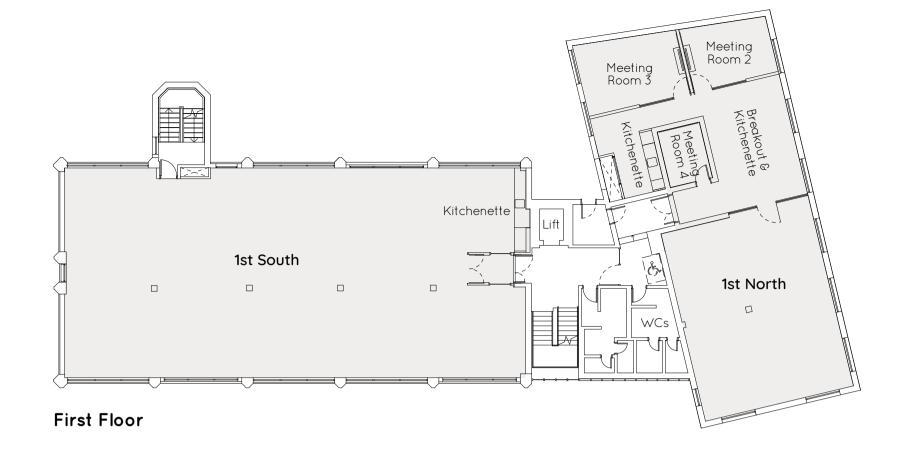

| Floor     | Areas                      | NIA (Sq ft) | Occupational Ratio (Sq ft) | Desks |
|-----------|----------------------------|-------------|----------------------------|-------|
| 1st       | North - Fitted & Furnished | 1,892       | 1:118                      | 16    |
| 1st       | South - Enhanced CatA      | 2,739       |                            |       |
| Ground    | South - Enhanced CatA      | 1,285       |                            |       |
| Ground    | North - Enhanced CatA      | 1,146       |                            |       |
| Reception |                            | 975         |                            |       |
| Total     |                            | 16,733      |                            |       |

## ACCOMMODATION

Generator has undergone a major refurbishment to deliver a standout collaborative workplace hub offering Fitted & Furnished and Enhanced CatA office suites.

The refurbishment redesigned the reception to breathe life into the building. The reception flows onto a Courtyard Garden and relaxation area. Further amenity is given with new shower and changing facilities with secure cycle parking.

The office suites provide exposed services with new air-conditioning throughout. This along with pre-installed high-speed internet and kitchenettes takes away all the move in and set up worries from an incoming customer. Simply choose the specification that best suits the needs of your business, *journey* Fitted & Furnished or *journey* Enhanced CatA.