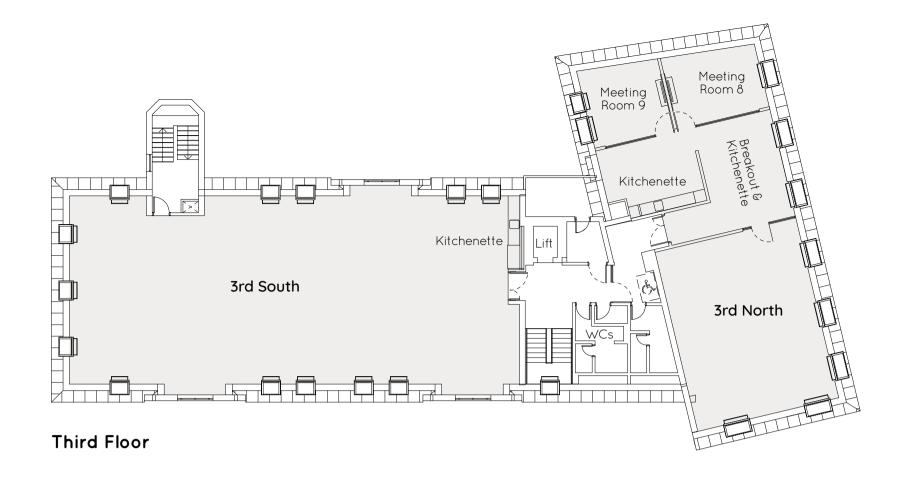

New Air Source Heat Pump A/C System.

Video Entry Phone System with Access Control.

Courtyard Garden.

Secure Cycle Parking.

Onsite Shower Amenity Block.

| Floor | Areas                      | NIA (Sq ft) | Occupational Ratio (Sq ft) | Desks |
|-------|----------------------------|-------------|----------------------------|-------|
| 3rd   | North - Fitted & Furnished | 1,641       | 1:86                       | 19    |
| 3rd   | South - Enhanced CatA      | 2,426       |                            |       |
| 2nd   | North - Fitted & Furnished | 1,886       | 1:118                      | 16    |
| 2nd   | South - Enhanced CatA      | 2,742       |                            |       |