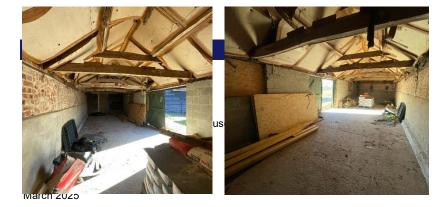

## Description

The building is situated approximately 2 miles to the north of Braintree, south east of the village of Bocking. The unit can be accessed from The Chase and circled red on the map.

The property comprises of a single unit traditional brick and mortar construction with corrugated fibre cement roof and exposed timber truss comprising the roof. The flooring is formed of a concrete pad.

The unit measures approximately 3.86m x 13.45m.

Use

Storage