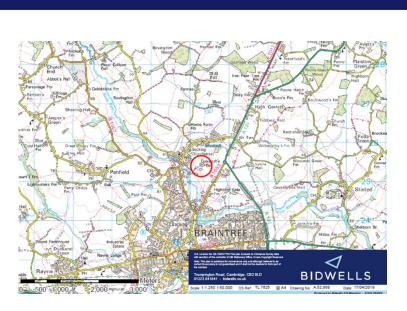

## Description

The building is situated approximately 2 miles to the north of Braintree, south east of the village of Bocking. The unit can be accessed from The Chase and circled red on the map.

The property comprises of a single unit traditional brick and mortar construction with corrugated fibre cement roof and exposed timber truss comprising the roof. The flooring is formed of a concrete pad.