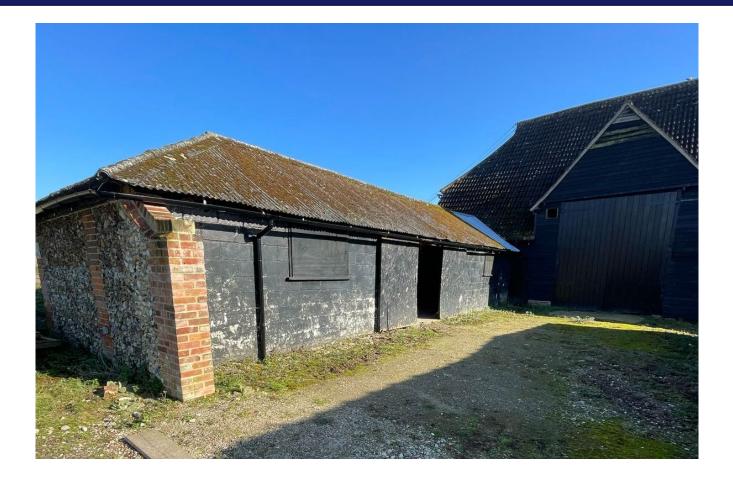

## Description

The building is situated approximately 2 miles to the north of Braintree, south east of the village of Bocking. The unit can be accessed from The Chase and circled red on the map.

The property comprises of a single unit traditional brick and mortar construction with corrugated fibre cement roof and exposed timber truss comprising the roof. The flooring is formed of a concrete pad.

The unit measures approximately 3.86m x 13.45m.

Use

Storage