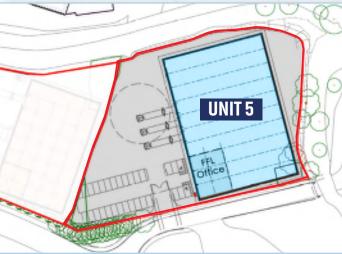

| UNIT 5 GIA         | sq m  | sq ft  |
|--------------------|-------|--------|
| Ground Floor       | 1,486 | 16,000 |
| First Floor Office | 149   | 1,600  |
| Total              | 1,635 | 17,600 |