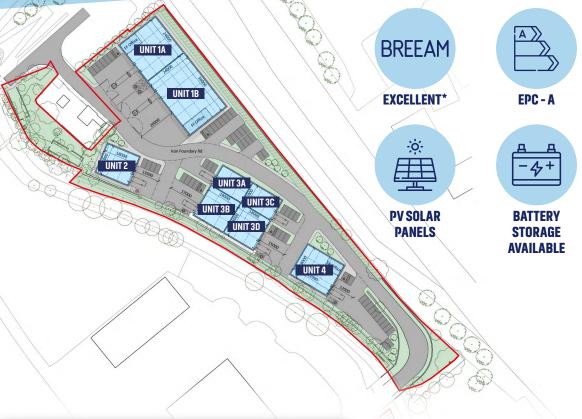

# **POTENTIAL ACCOMMODATION**

| UNIT 1A GIA        | sq m | sq ft  | BLOCK 3 GIA          |  |
|--------------------|------|--------|----------------------|--|
| Ground Floor       | 570  | 6,136  | Unit 3A Ground Floor |  |
| First Floor Office | 59   | 635    | Unit 3B Ground Floor |  |
| Total              | 629  | 6,771  | Unit 3C Ground Floor |  |
|                    |      |        |                      |  |
| UNIT 1B GIA        | sq m | sq ft  | Unit 3D Ground Floor |  |
| Ground Floor       | 858  | 9,236  | Total                |  |
| First Floor Office | 88   | 947    |                      |  |
| Total              | 946  | 10,183 | UNIT 4 GIA           |  |
|                    |      |        | Ground Floor         |  |
| UNIT 2 GIA         | sq m | sq ft  |                      |  |
| Ground Floor       | 288  | 3,100  | First Floor Office   |  |
| Total              | 288  | 3,100  | Total                |  |
|                    |      |        |                      |  |

| IA            | sq m               | sq ft                 |
|---------------|--------------------|-----------------------|
| ound Floor    | 209                | 2,250                 |
| ound Floor    | 316                | 3,401                 |
| ound Floor    | 209                | 2,250                 |
| ound Floor    | 316                | 3,401                 |
|               | 1,050              | 11,302                |
|               |                    |                       |
|               | sq m               | sq ft                 |
| )or           | <b>sq m</b><br>396 | <b>sq ft</b><br>4,236 |
| oor<br>Office |                    |                       |
|               | 396                | 4,236                 |