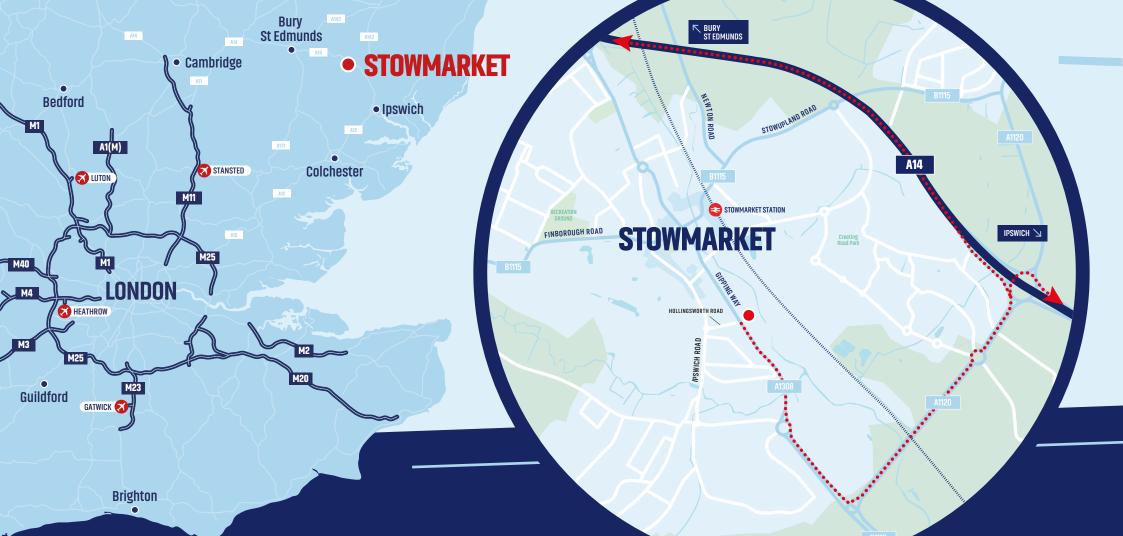

### LOCATION

Stowmarket is a market town in Suffolk, located immediately adjacent to the A14 (149/150) between Bury St Edmunds to the north west and Ipswich to the south east, both of which are within approximately 13 miles. Cambridge is 42 miles to the west and London approximately 89 miles south west. Stowmarket's location benefits from the strategic positioning between the port of Felixstowe, 27 miles to the south east, and the M11 motorway, 40 miles to the west.

The opportunity comprises three separate sites with immediate access onto Gipping Way (A1308), which runs north to south through the centre of Stowmarket. Situated south of the A14, the sites are accessed from Junction 49 or Junction 50, both of which are approximately 1.5 miles away. Nearby occupiers include: Bosch, Wickes, Travis Perkins, PPG Industries, GXO, Bidfood, Aldi and **B&M Stores**.

Stowmarket Railway Station is within a 10 minute walk and is served by Greater Anglia trains, with a connection to Cambridge in just over an hour, and to London Liverpool Street in a fastest journey time of 1 hour 18 minutes.