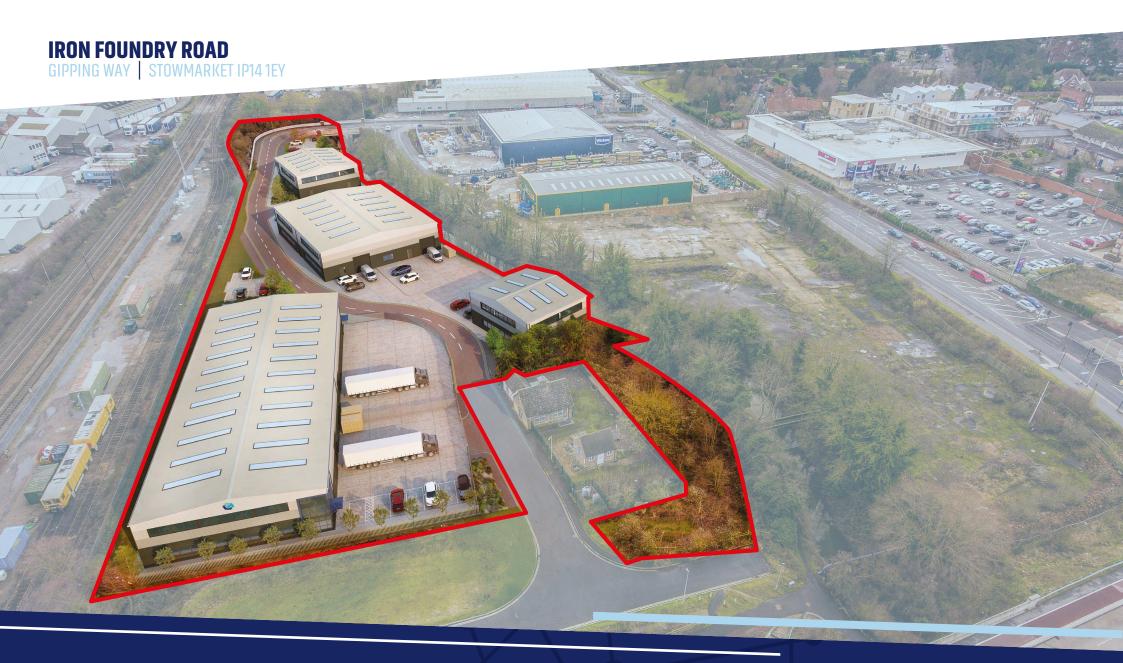

# IRON FOUNDRY ROAD GIPPING WAY STOWMARKET IP14 1EY

BESPOKE D&B LIGHT INDUSTRIAL WAREHOUSE BUILDINGS (STP)

**UNITS FROM 11,000 – 17,000 SQ FT** (1,022 – 1,579 SQ M)

Three separate sites offering a **variety of size options available** to suit most businesses.

The opportunity comprises three separate sites with immediate access onto Gipping Way (A1308), which runs north to south through the centre of Stowmarket. Situated south of the A14, the sites are accessed from Junction 49 or Junction 50, both of which are approximately 1.5 miles away. Nearby occupiers include: Bosch, Wickes, Travis Perkins, PPG Industries, GXO, Bidfood, Aldi and **B&M Stores**.