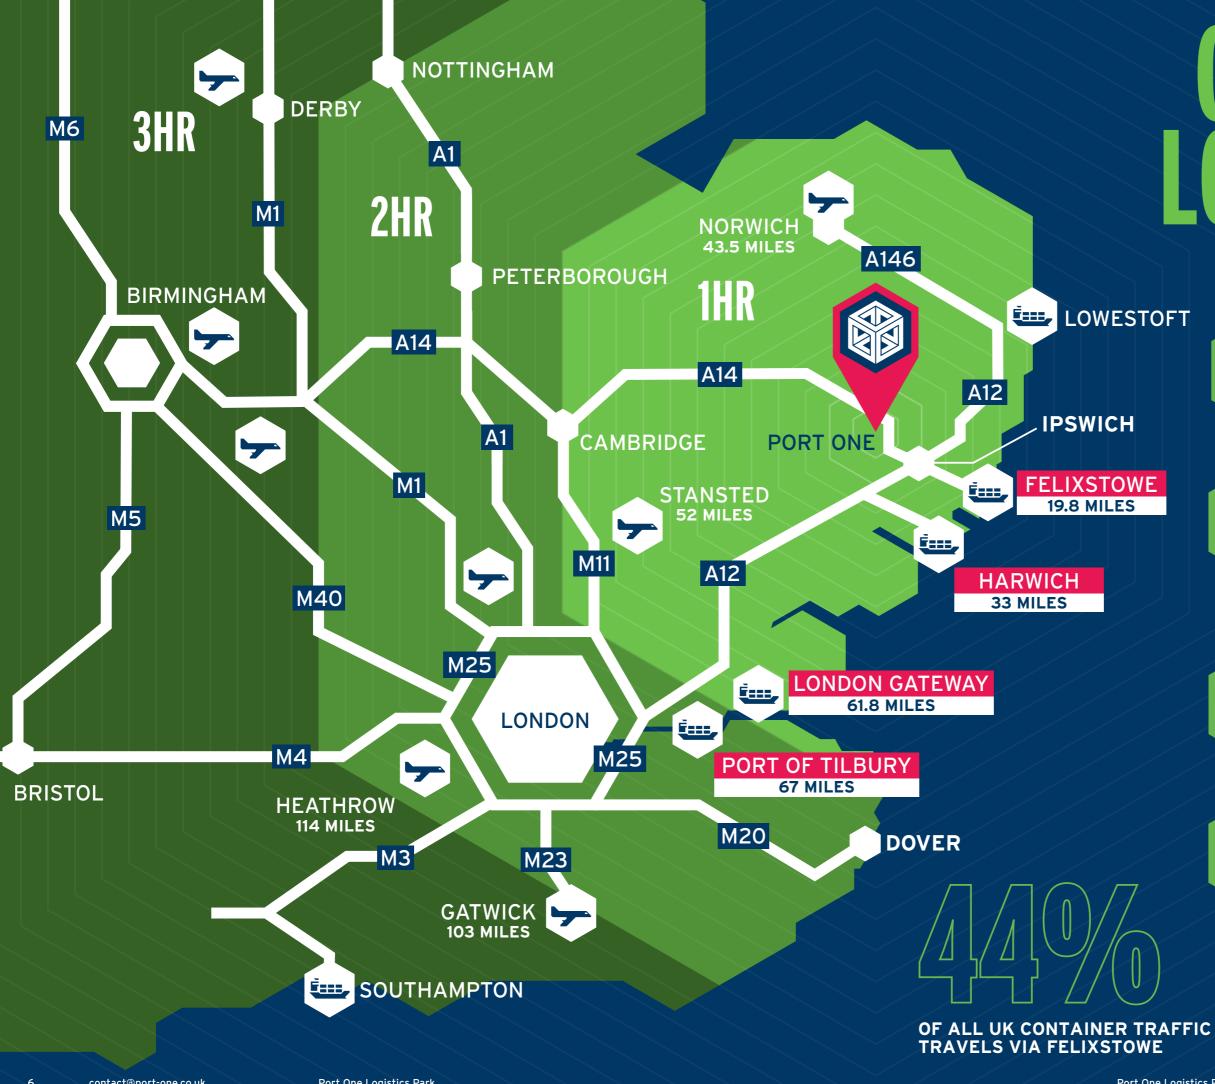

#### RAIL

- Felixstowe is home to the largest rail freight facility in the UK
- Daily services to 17 destinations.

## SEA

Æ

- Port of Felixstowe 19.8 miles by road
- London Gateway 61.8 miles by road
- Harwich 33 miles by road.

## ROAD

Ideally situated just off Junction 52 on the Al4, providing quick access to major routes, including the M1 and M25.

## AIR

- London Stansted 52 miles by road
- London Heathrow 114 miles by road
- London Gatwick 103 miles by road.

7