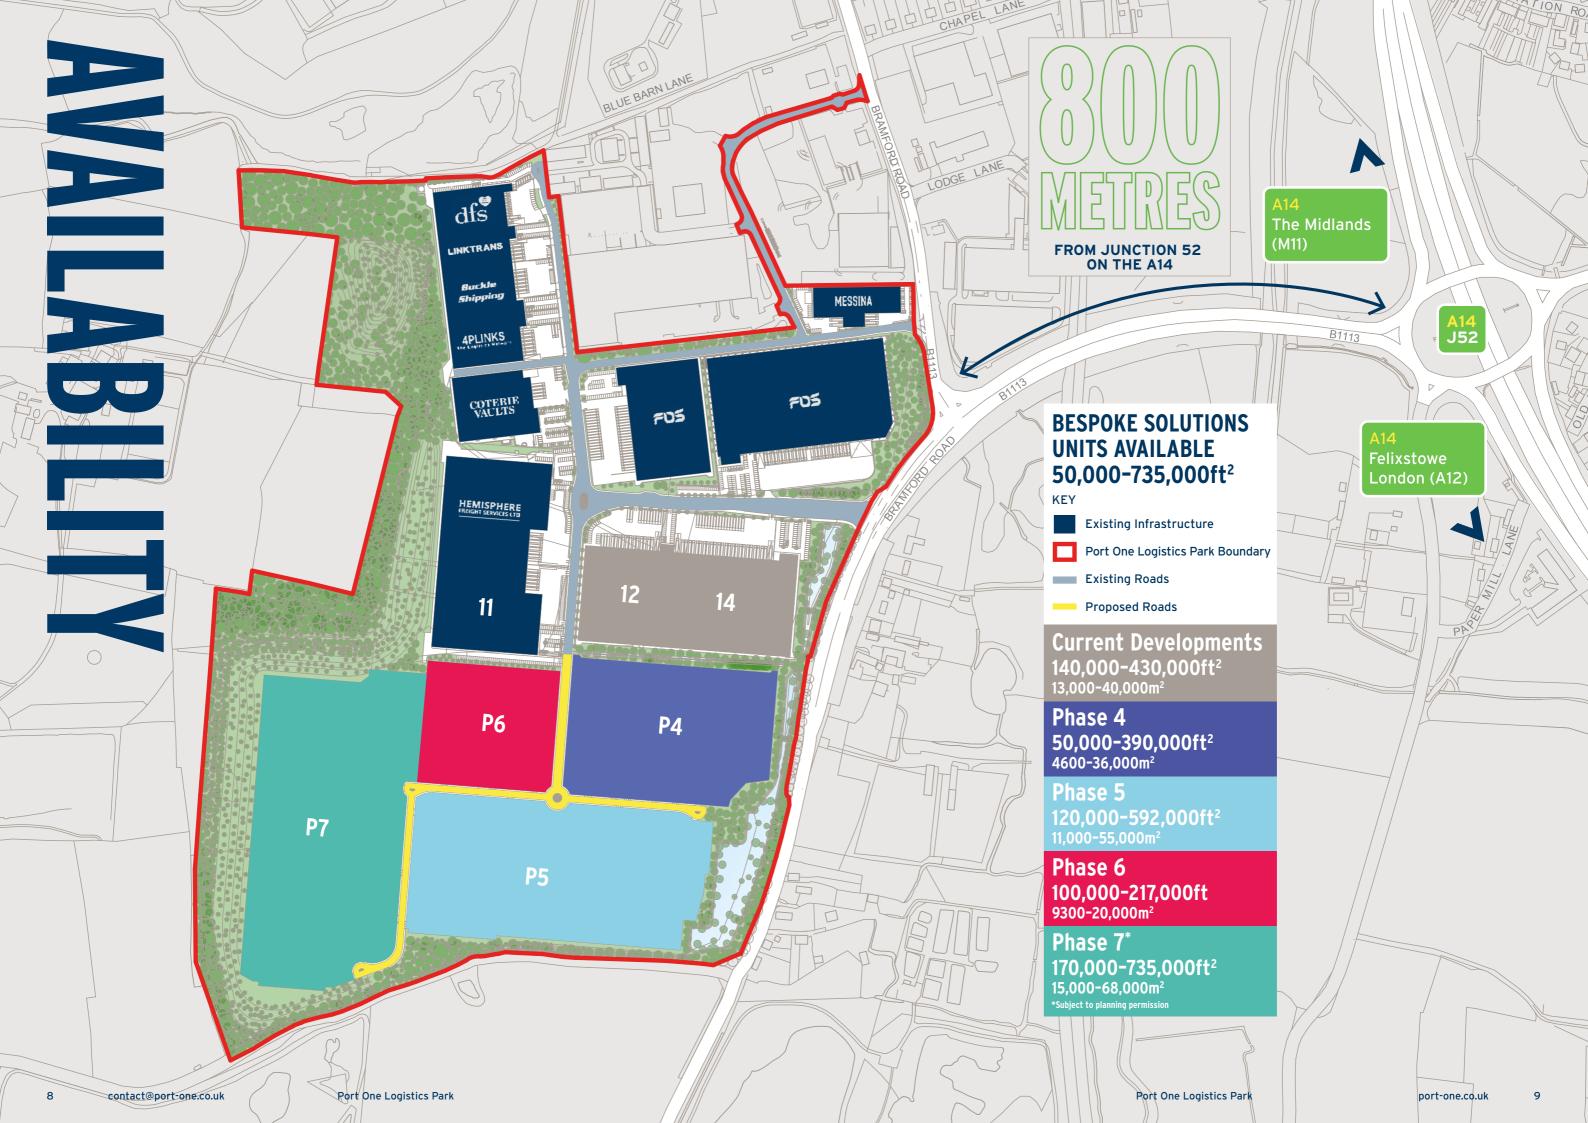

#### **Built to Suit - Off Plan**

Our warehousing solutions are not one-size-fits-all. We customise our services to meet your specific business requirements, ensuring maximum efficiency.

15m+ Clear Height

## **Key Take-aways**

LOGISTICS PARK BY 2028

UNITS AVAILABLE

ADJACENT MANUFACTURING FACILITY OFFERING ABUNDANT SOURCE OF GREEN HYDROGEN BY 2027