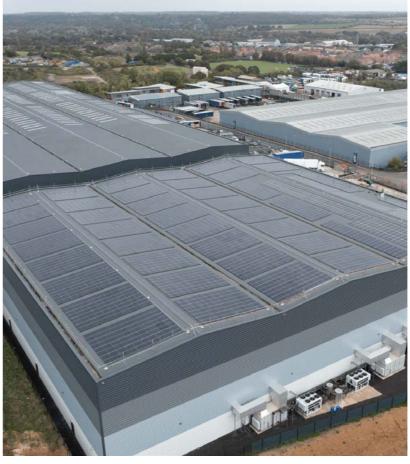

#### Solar Roofing

Over 50 acres of planned PV roof panels generating generating 25MW of solar power, which runs everything from warehouse operations

to high-speed car charging stations, office lighting, and fork truck operations.