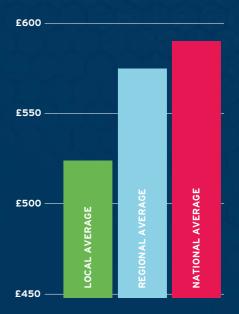

#### AVERERAGE EMPLOYEES WEEKLY WAGE

ACCESS INTO FELIXSTOWE WITH EXCEPTIONAL SHUNT VALUE

CLEAR HEIGHT AVAILABLE FOR RACKED GOODS

OF THE UK'S CONTAINER TRAFFIC TRAVELS VIA FELIXSTOWE

port-one.co.uk