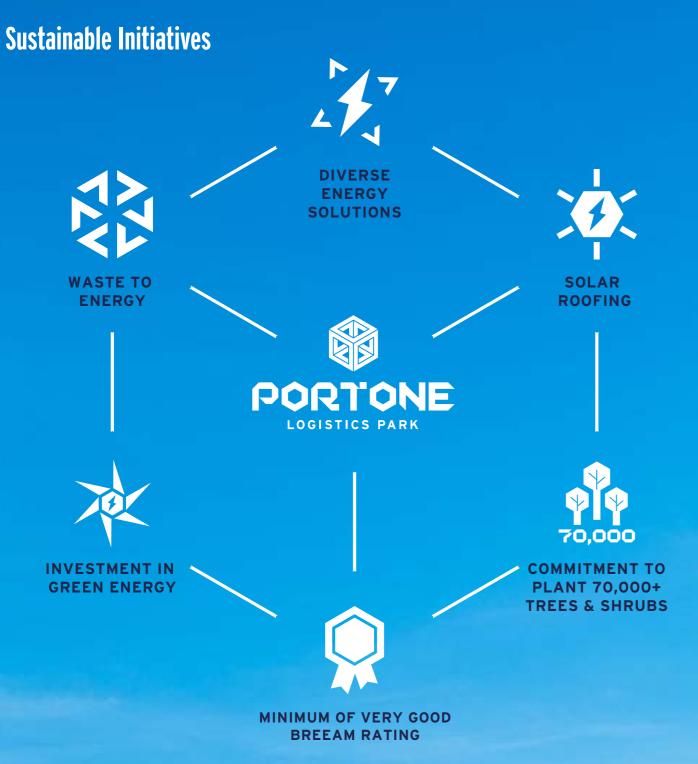

# **Sustainable Initiatives**

OF ON-SITE POWER SUPPLIED THROUGH **RENEWABLE WIND FARM AND SOLAR GENERATION** 

#### Solar Roofing

Over 50 acres of planned PV roof panels generating generating 25MW of solar power, which runs everything from warehouse operations

to high-speed car charging stations, office lighting, and fork truck operations.

#### EPC-A

Significant reduction EPC in energy consumption achieved through sustainable practices and technologies implemented at Port One Logistics Park, creating very energy efficient buildings.

#### Wildlife Conservation

local species.

We prioritise nature by committing to plant over 70,000 trees & shrubs, creating ponds for newts, and rejuvenating and maintaining the Gipping Meadow Land. We've also installed bat caves