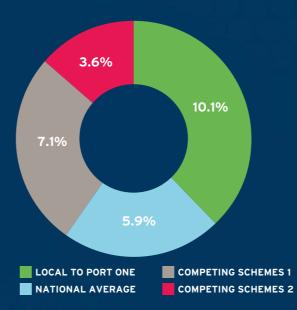

# Save over 200% per pallet per week.\*

| Location    | Pallets | Shunt Cost | Cost/Pallet/Week |
|-------------|---------|------------|------------------|
| Port One    | 30,840  | £80        | £1.48            |
| Lutterworth | 29,298  | £600       | £4.22            |
| Reading     | 29,298  | £750       | £4.48            |
| Manchester  | 29,298  | £850       | £4.85            |
| Birmingham  | 29,298  | £650       | £4.11            |

\*Based on 5 pallet stock rotations per annum and using haulage pricing data from Q4 2024.