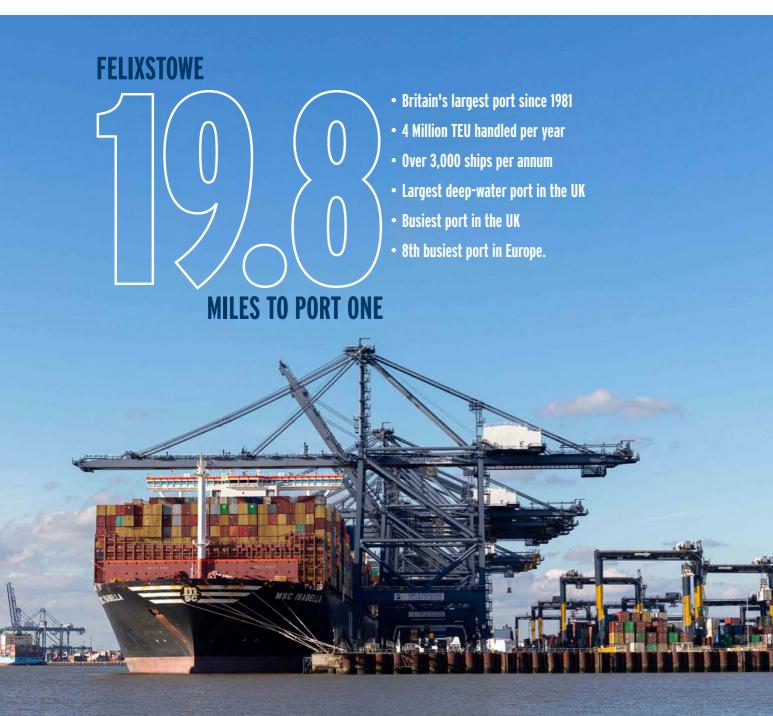

**OF ALL FAR EASTERN** 

SHIPPING LINES COME

INTO FELIXSTOWE PORT

#### RAIL

- Felixstowe is home to the largest rail freight facility in the UK
- Daily services to 17 destinations.

## SEA

Æ

- Port of Felixstowe 19.8 miles by road
- London Gateway 61.8 miles by road
- Harwich 33 miles by road.