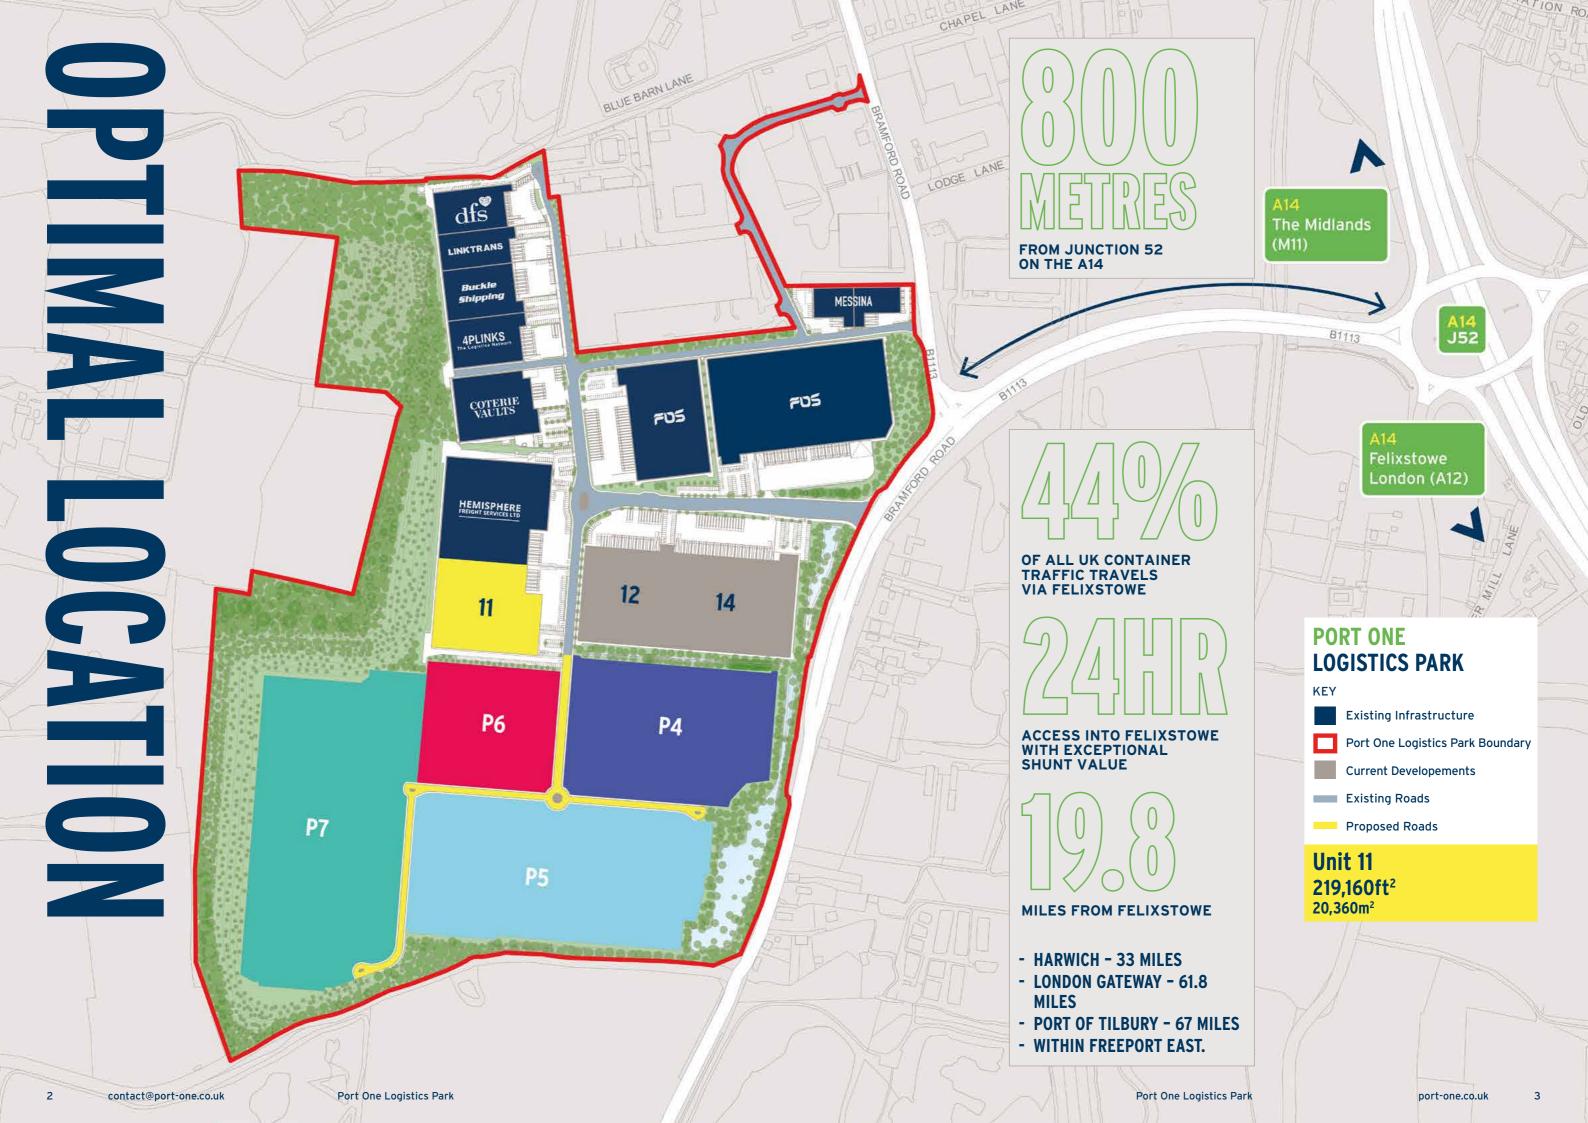

# 219,160FT<sup>2</sup> 20,360M<sup>2</sup>

Optimal Location | Bespoke Solutions | Sustainable Initiatives IPSWICH, IP6 ORL ///volume.grab.trader

### NOTTINGHAM DERBY 3HR М6 A1 7 2HR M1 NORWICH 43.5 MILES A146 LOWESTOFT PETERBOROUGH 1HR **BIRMINGHAM —** A14 A14 A12 **IPSWICH** A1 CAMBRIDGE PORT ONE M1 STANSTED 52 MILES М5 FELIXSTOWE 19.8 MILES M11 A12 **HARWICH** M40 33 MILES M25 **LONDON GATEWAY** Ē. 61.8 MILES LONDON Ė. M25 **PORT OF TILBURY** 67 MILES BRISTOL HEATHROW 114 MILES M20 DOVER M23 GATWICK 103 MILES **SOUTHAMPTON**

# **PLANNING USE CLASSES**

CLEAR HEIGHT AVAILABLE FOR RACKED GOODS

DEVELOPMENT ON 150+ ACRE SITE COVERAGE

## SEA

- London Gateway 61.8 miles by road
- · Harwich 33 miles by road

Ideally situated just off Junction 52 on the A14, providing quick access to major routes, including the M1 and M25.

## RAIL

- Felixstowe is home to the largest rail freight facility in the UK
- Daily services to 17 destinations

# AIR

- London Stansted 52 miles by road
- London Heathrow 114 miles by road
- London Gatwick 103 miles by road

**Patrick Stanton** 

+44 (0) 7918 709 399 patrick.stanton@bidwells.co.uk