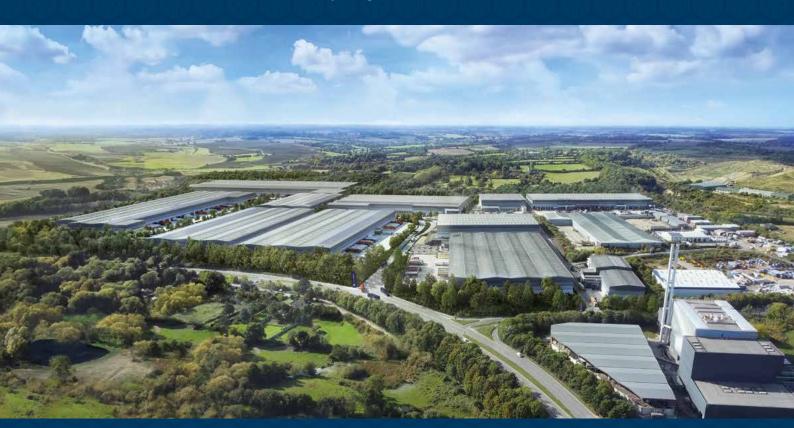

# 219,160FT<sup>2</sup> 20,360M<sup>2</sup>

Optimal Location | Bespoke Solutions | Sustainable Initiatives IPSWICH, IP6 ORL ///volume.grab.trader

# **LOGISTICS PARK BY 2028**

ADJACENT MANUFACTURING FACILITY OFFERING ABUNDANT SOURCE OF GREEN HYDROGEN BY 2027

# **PLANNING USE CLASSES**

CLEAR HEIGHT AVAILABLE FOR RACKED GOODS

DEVELOPMENT ON 150+ ACRE SITE COVERAGE