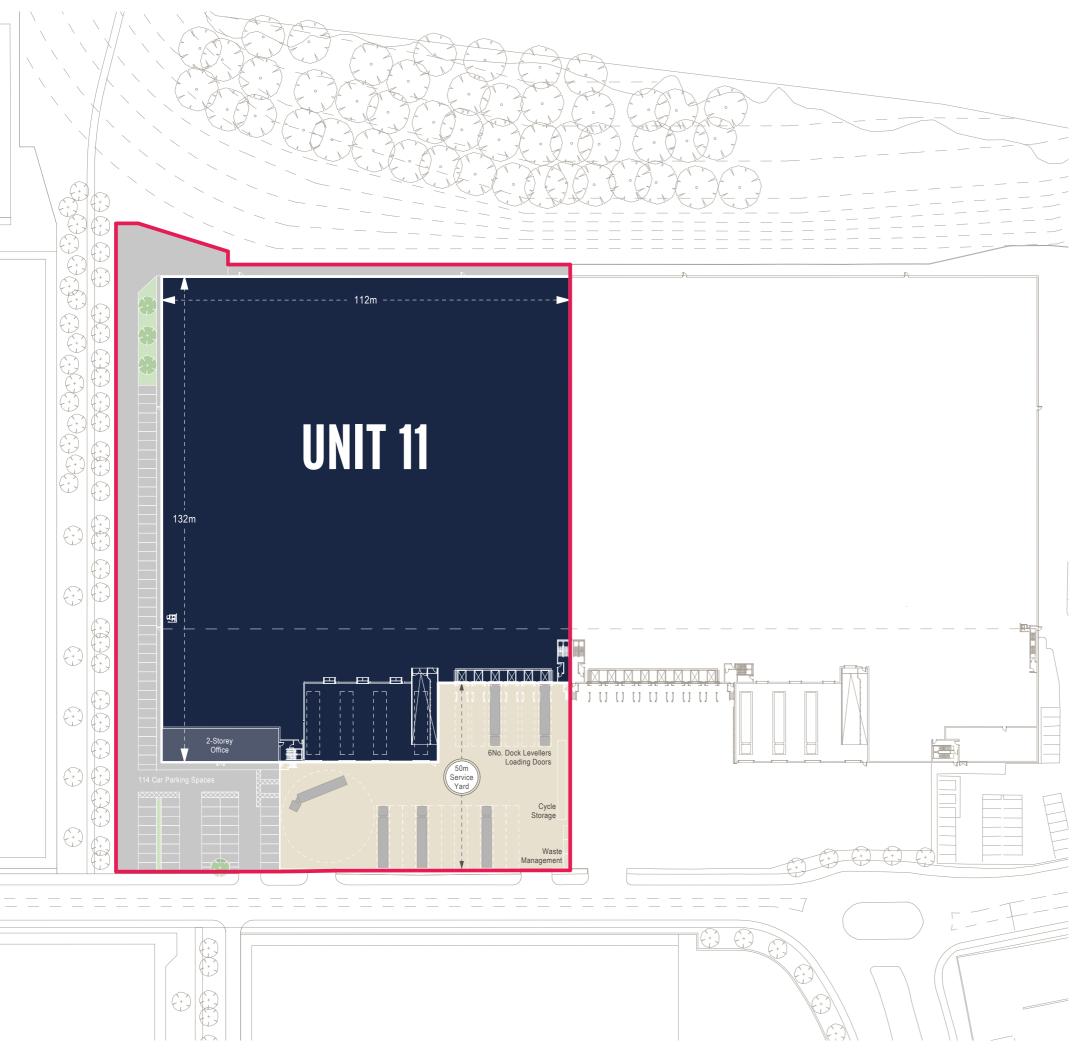

### UNIT 11 **SPECIFICATION**

|           | SQUARE FEET            | SQUARE METERS        |
|-----------|------------------------|----------------------|
| WAREHOUSE | 143,080                | 13,292               |
| MEZZANINE | 68,030                 | 6320                 |
| OFFICE    | 8,050                  | 748                  |
| TOTAL     | 219,160ft <sup>2</sup> | 20,360m <sup>2</sup> |

- Clear eaves height 15m
- BREEAM Very Good
- 50K/Nm² floor loading
- 6 Dock level loading doors
- 4 Level access loading doors
- 114 Car parking spaces (including 5 accessible bays and 15 EV bays)
- 50m Service yard depth
- EPC rating A