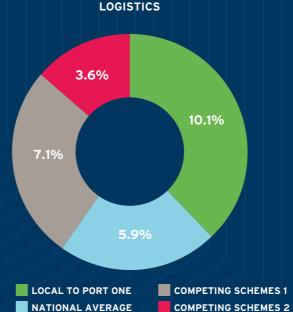

# ECONOMICALLY ACTIVE WORKFORCE WITHIN A 15 MINUTE DRIVE **EMPLOYEES WORKING IN** LOGISTICS