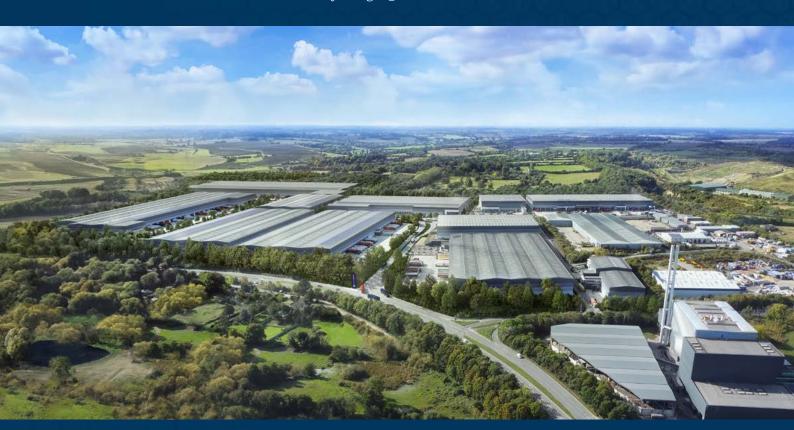

R HEIGHT AVAILABLE FOR RACKED GOODS

# 3.0M FT2

DEVELOPMENT ON 150+ ACRE SITE COVERAGE

# SEA



- London Gateway61.8 miles by road
- Harwich 33 miles by road



## ROAD

Ideally situated just off Junction 52 on the Al4, providing quick access to major routes, including the M1 and M25.



# RAIL

- Felixstowe is home to the largest rail freight facility in the UK
- Daily services to 17 destinations

## AIR

- London Stansted
   52 miles by road
- London Heathrow
   114 miles by road
- London Gatwick
   103 miles by road



**Patrick Stanton** 

+44 (0) 7918 709 399 patrick.stanton@bidwells.co.uk



### Phil Dennis

+44 (0) 07799221113 pdennis@savills.com

### John Maddocks Wright

+44 (0) 07807 999635 jmwright@savills.com



James Harrison

+44 (0) 7775905415 james.harrison@cushwake.com





Venture Way, Great Blakenham, Ipswich IP6 0RL 01473 350298

what3words: ///volume.grab.trader

### **DISCLAIMER PROPERTY DETAILS:**

These particulars, whilst believed to be accurate are set out as a general outline only for guidance and do not constitute any part of an offer or contract. Intending purchasers should not rely on them as statements or representation of fact, but must satisfy themselves by inspection or otherwise as to their accuracy. We have not carried out a detailed survey nor tested the services, appliances and specific fittings. Room sizes should not be relied upon for carpets and furnishings. The measurements given are approximate. No person in this firms employment has the authority to make or give any representation or warranty in respect of the property. January