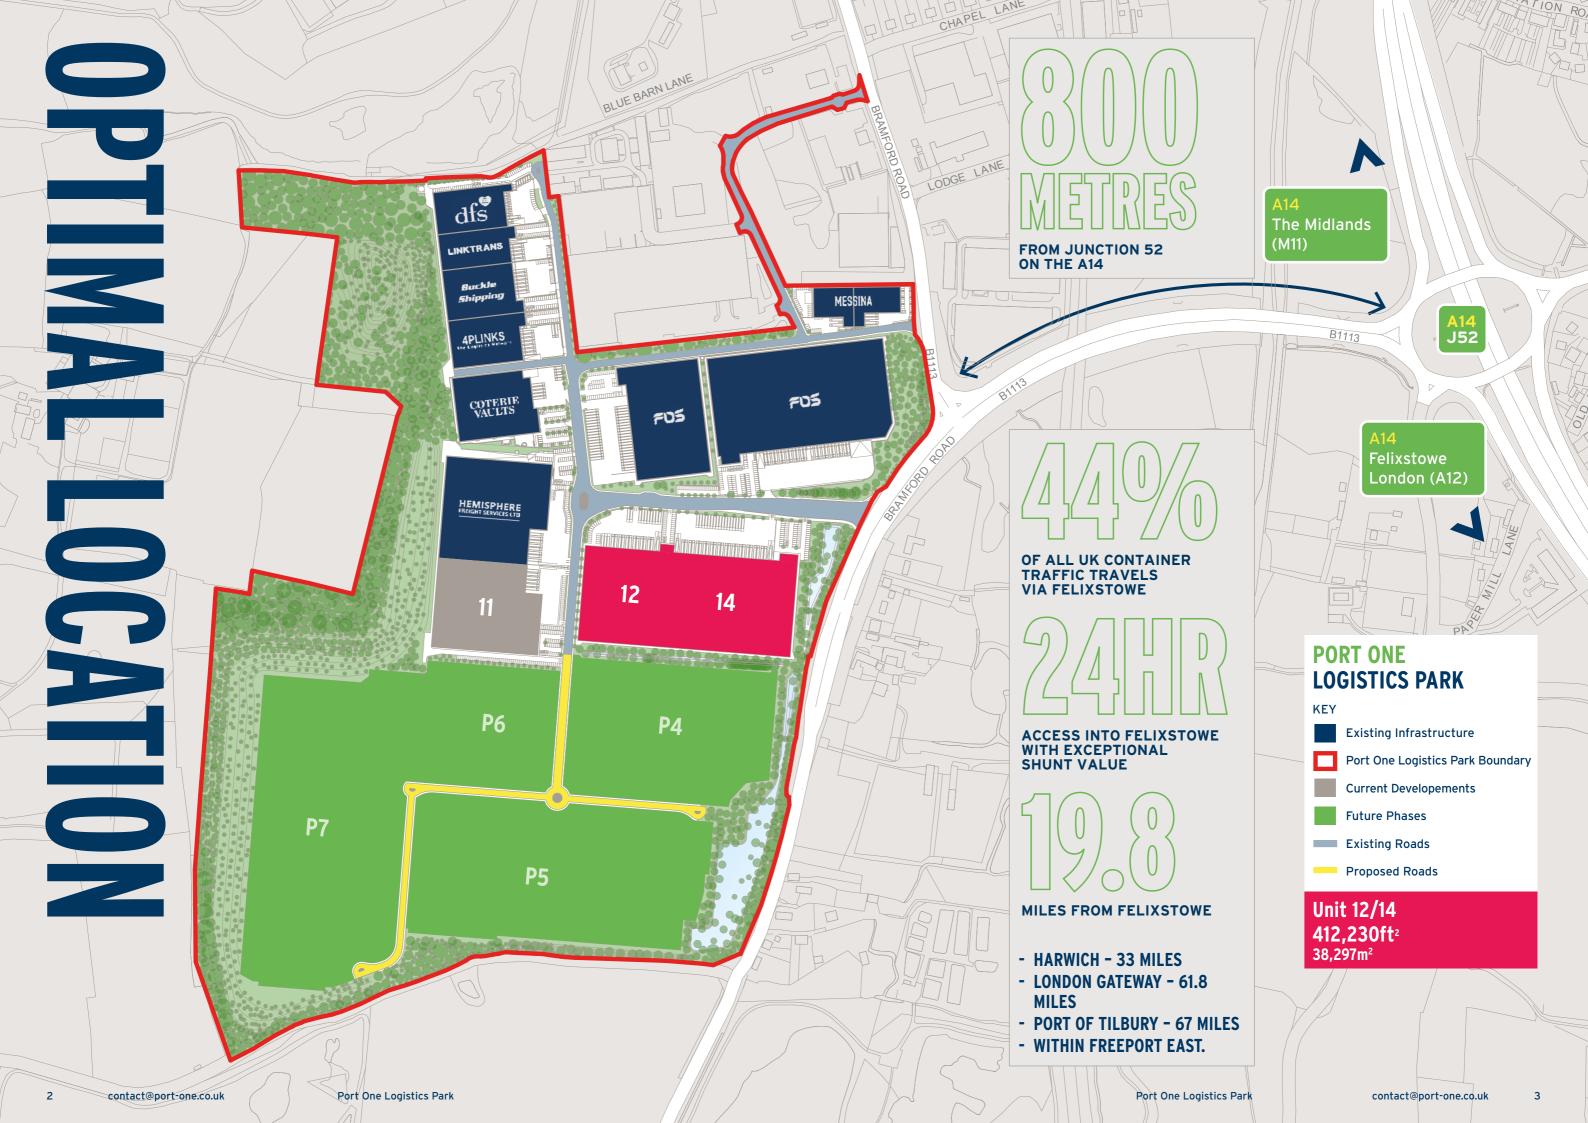

# = 12/14/230FT2 38,297W2

Optimal Location | Bespoke Solutions | Sustainable Initiatives IPSWICH, IP6 ORL ///volume.grab.trader

# **UNIT 12/14 SPECIFICATION**

|           | SQUARE FEET            | SQUARE METERS        |
|-----------|------------------------|----------------------|
| WAREHOUSE | 330,076                | 30,665               |
| MEZZANINE | 75,154                 | 6,982                |
| OFFICE    | 7,000                  | 650                  |
| TOTAL     | 412,230ft <sup>2</sup> | 38,297m <sup>2</sup> |

- Clear eaves height 15m
- BREEAM Very Good
- 50K/Nm² floor loading
- 28 Dock level loading doors
- 3 Level access loading doors
- 90 Car parking spaces (including 6 accessible bays and 18 EV bays)
- 50m Service yard depth
- EPC rating A