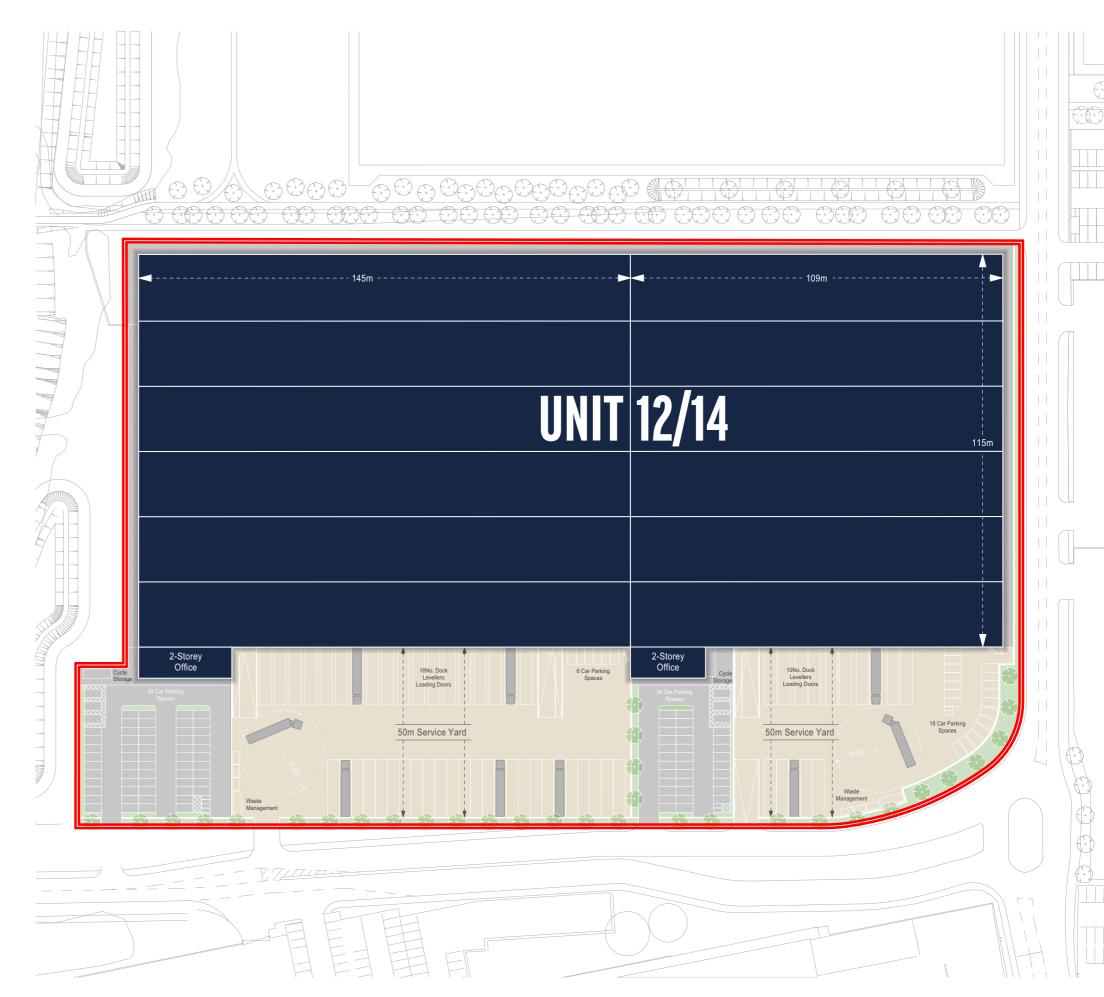

# **UNIT 12/14 SPECIFICATION**

|           | SQUARE FEET            | SQUARE METERS        |
|-----------|------------------------|----------------------|
| WAREHOUSE | 330,076                | 30,665               |
| MEZZANINE | 75,154                 | 6,982                |
| OFFICE    | 7,000                  | 650                  |
| TOTAL     | 412,230ft <sup>2</sup> | 38,297m <sup>2</sup> |

- Clear eaves height 15m
- BREEAM Very Good
- 50K/Nm² floor loading
- 28 Dock level loading doors
- 3 Level access loading doors
- 90 Car parking spaces (including 6 accessible bays and 18 EV bays)
- 50m Service yard depth
- EPC rating A