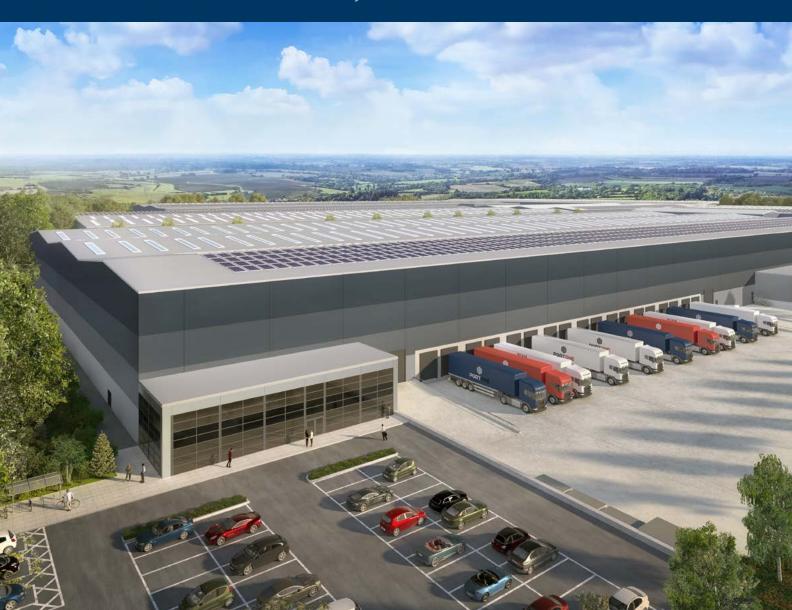

# = 12/14/230FT2 38,297W2

Optimal Location | Bespoke Solutions | Sustainable Initiatives IPSWICH, IP6 ORL ///volume.grab.trader

- Clear eaves height 15m
- BREEAM Very Good
- 50K/Nm² floor loading
- 28 Dock level loading doors
- 3 Level access loading doors
- 90 Car parking spaces (including 6 accessible bays and 18 EV bays)
- 50m Service yard depth
- EPC rating A

**MONITORED SECURITY** 

**HIGH DENSITY POTENTIAL** 

**EV CHARGING** 

**BESPOKE SOLUTIONS** 

**EFFICIENT** 

**SOLAR ROOFING** 

Port One Logistics Park