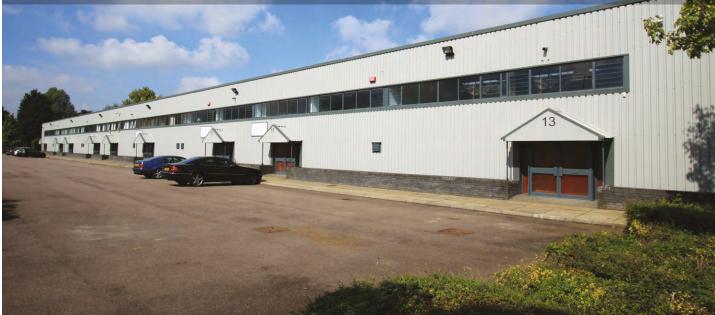

#### DESCRIPTION

The Estate comprises five terraces of warehouse / industrial units ranging from approx 3,750 sq ft - 15,000 sq ft.

A comprehensive refurbishment programme has been carried out on the Estate.

#### SPECIFICATION

The units comprise the following:

- Steel portal frame construction with 2 storey office/ancillary accommodation
- Full height ground level loading doors
- Minimal internal clear eaves height of 5.6 m
- Generous on-site car parking
- Shared loading facilities to the rear of the units
- Estate CCTV and PA System

#### FULLY REFURBISHED UNITS

Refurbished units benefit from the following:

- New cladding to the roofs and external elevations
- Relined gutters and rain water goods including ancillary overflows
- Resealed glazing to the roof
- Internal redecoration throughout
- Lighting to the warehouse accommodation
- New carpets, heating, lighting and suspended ceilings to office accommodation
- Upgraded wc and kitchenette facilities
- Overhauled ground level loading doors
- New pedestrian entrance canopies