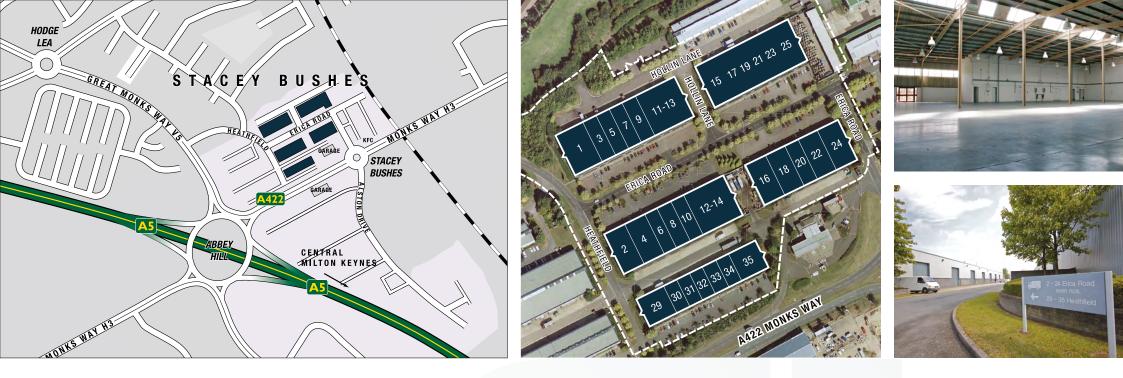

#### LOCATION

- Close to Central Milton Keynes
- Immediate access to A5
- Junction 14 of the M1 within 5 minutes drive
- Occupiers & amenities in the area include Avanti Tiles & Bathrooms, Central Tyres, KFC, Lexus, and two petrol filling stations

#### DESCRIPTION

The Estate comprises five terraces of warehouse / industrial units ranging from approx 3,750 sq ft - 15,000 sq ft.

A comprehensive refurbishment programme has been carried out on the Estate.