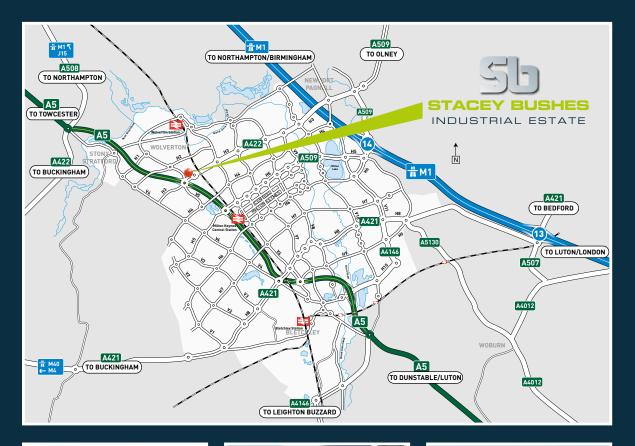

#### LOCATION

- Close to Central Milton Keynes
- Immediate access to A5
- Junction 14 of the M1 within 5 minutes drive
- Occupiers & amenities in the area include Avanti Tiles & Bathrooms, Central Tyres, KFC, Lexus, and two petrol filling stations