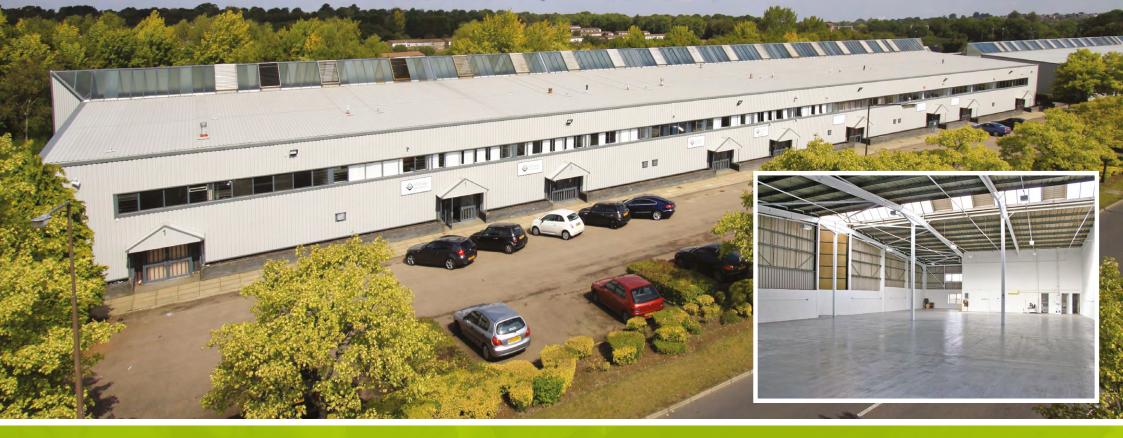

#### DESCRIPTION

The Estate comprises five terraces of warehouse / industrial units ranging from approx 3,750 sq ft - 15,000 sq ft.

A comprehensive refurbishment programme has been carried out on the Estate.

#### SPECIFICATION

The units comprise the following:

- Steel portal frame construction with 2 storey office/ancillary accommodation
- Full height ground level loading doors
- Minimal internal clear eaves height of 5.6 m
- Generous on-site car parking
- Shared loading facilities to the rear of the units
- Estate CCTV and PA System

#### FULLY REFURBISHED UNITS

Refurbished units benefit from the following:

- New cladding to the roofs and external elevations
- Relined gutters and rain water goods including ancillary overflows
- Resealed glazing to the roof
- Internal redecoration throughout
- Lighting to the warehouse accommodation
- New carpets, heating, lighting and suspended ceilings to office accommodation
- Upgraded wc and kitchenette facilities
- Overhauled ground level loading doors
- New pedestrian entrance canopies