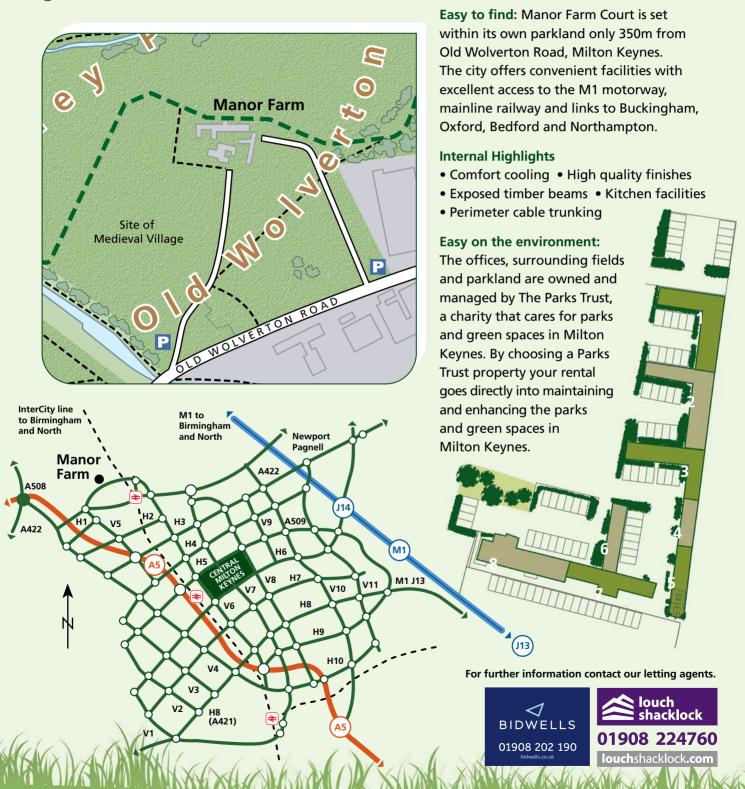

#### Manor Farm Court Old Wolverton, Milton Keynes, MK12 5NN

High quality individual offices in a beautiful parkland setting Unit size: From 42 sq m (452 sq ft) to 238 sq m (2568 sq ft)

- Barn conversion with high specification finish
- Flexible lease terms
- Free car parking