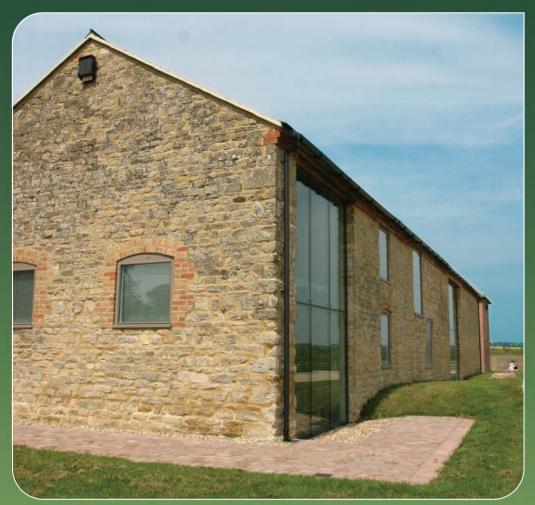

### Easy on the eye

Converted from a Grade II Listed farm the offices offer eight individual units with character and finished to an exacting specification. The buildings are of limestone and brick and incorporate full height glazed windows.