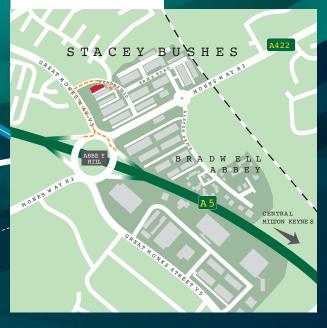

#### **LOCATION**

Heathfield Gatewayway is located approximately 1.5 miles to the north west of Milton Keynes town centre. The Estate is situated beside the A422 Monks Way (H3) approximately 300 yards to the north of Abbey Hill roundabout which provides access to the A5 dual carriageway.

The Estate is accessed via Erica Road and Heathfield which connect to A422 Monks Way and Great Monks Way (V5) respectively.