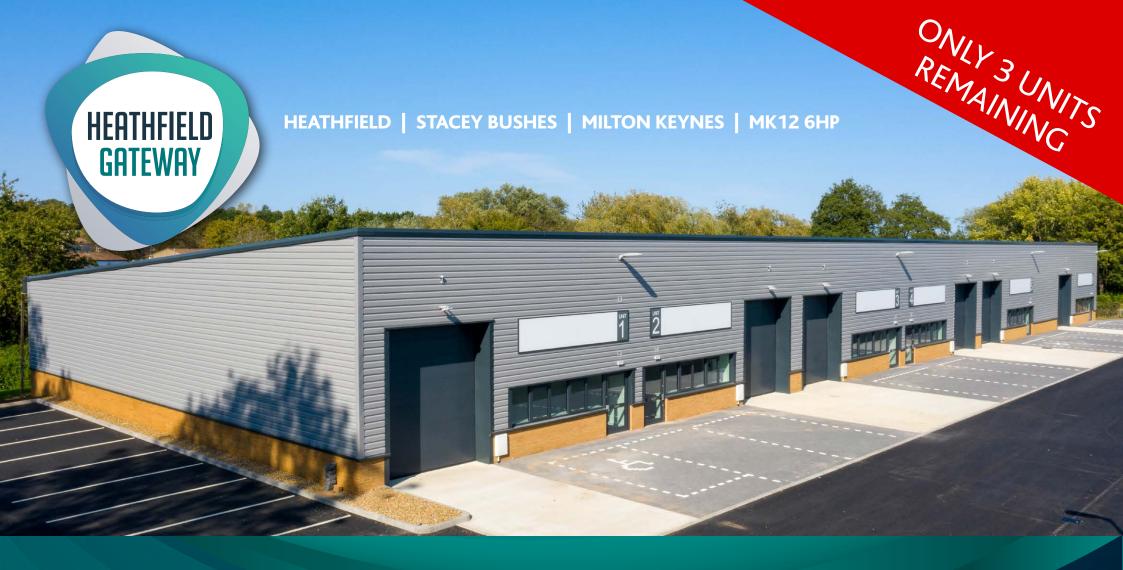

# **NEW INDUSTRIAL/ WAREHOUSE UNITS TO LET**

2,688 - 5,418 SQ FT (250 - 503 M<sup>2</sup>)

- MILTON KEYNES' LATEST NEW BUILD SMALL UNIT SCHEME
- LOCATED ADJACENT TO THE A5
- GROUND FLOOR OFFICE / RECEPTIONS

heathfieldgatewaymk.co.uk

#### **SPECIFICATION**

- Surface level loading via electric door
- 5m maximum eaves height
- Single storey office with air-conditioning
- Ability to combine units (subject to availability)
- WC facility