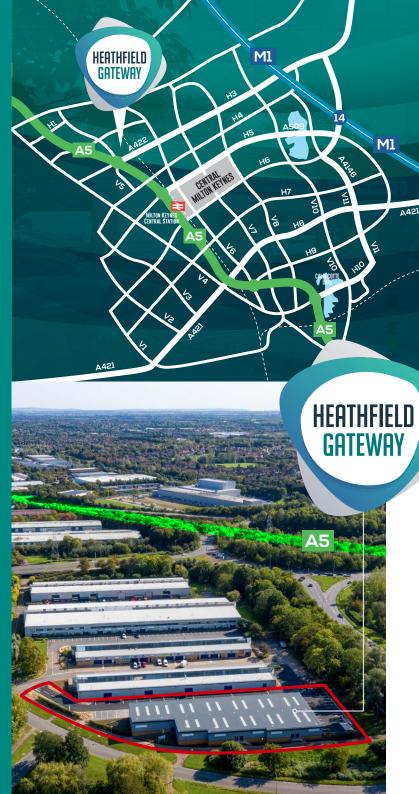

#### **LOCATION**

Heathfield Gatewayway is located approximately 1.5 miles to the north west of Milton Keynes town centre. The Estate is situated beside the A422 Monks Way (H3) approximately 300 yards to the north of Abbey Hill roundabout which provides access to the A5 dual carriageway.

Milton Keynes benefits from excellent road links with Junction 14 of the M1 Motorway approximately 5 miles to the east. An alternative route to the M1 Motorway is via the A5 and A508 to junction 15 at Northampton, approximately 10 miles to the north west.

The Estate is accessed via Erica Road and Heathfield which connect to A422 Monks Way and Great Monks Way (V5) respectively.