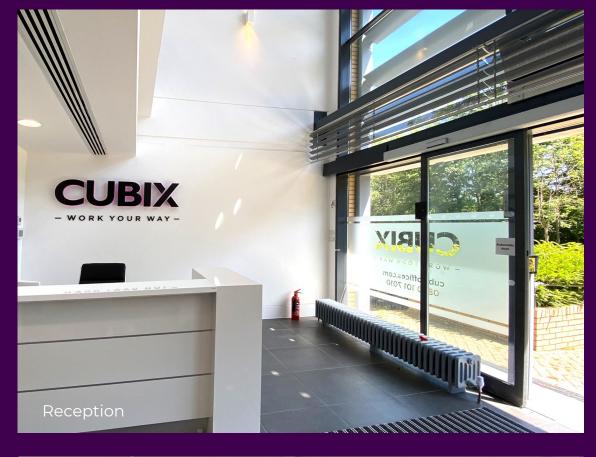

#### FACILITIES & AMENITIES

Noble House offers 20,000 sqft of newly refurbished office space set over 3 floors, with extensive parking. Noble has been designed to offer state of the art modern, spacious, bright and airy space both within the offices and the numerous break out and kitchen areas.

#### What's included?

- Furnished office
- Car park with EV charging points
- Fully equipped kitchen
- Breakout areas
- 24/7 access
- Manned reception
- CCTV in all common areas
- Fully air conditioned in each room
- Stable wi-fi
- Meeting rooms
- Flexible contract
- Business rates
- Utility bills
- Car parking spaces