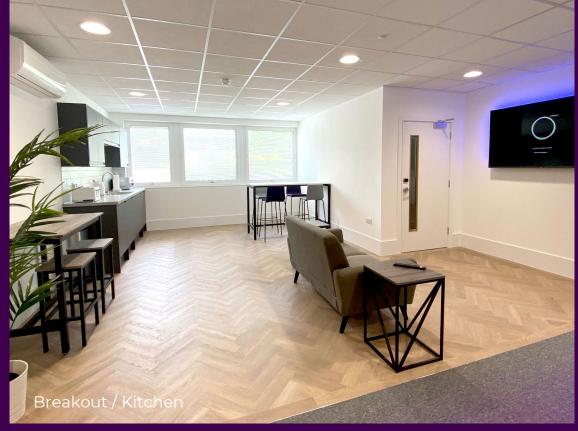

#### FACILITIES & AMENITIES

Noble House offers 20,000 sqft of newly refurbished office space set over 3 floors, with extensive parking. Noble has been designed to offer state of the art modern, spacious, bright and airy space both within the offices and the numerous break out and kitchen areas.

#### What's included?

- Furnished office
- Car park with EV charging points
- Fully equipped kitchen
- Breakout areas
- 24/7 access
- Manned reception
- CCTV in all common areas
- Fully air conditioned in each room
- Stable wi-fi
- Meeting rooms
- Flexible contract
- Business rates
- Utility bills
- Car parking spaces