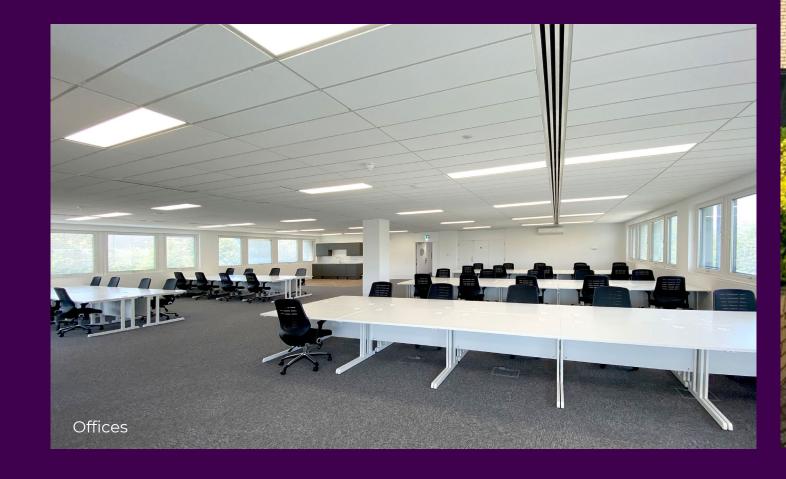

#### FACILITIES & AMENITIES

Noble House offers 20,000 sqft of newly refurbished office space set over 3 floors, with extensive parking. Noble has been designed to offer state of the art modern, spacious, bright and airy space both within the offices and the numerous break out and kitchen areas.

### OFFICE SUITE 100 ON G/F

Equipped with desks and chairs and internet. This clean and modern fully serviced office provides the ability to work in first class facilities on flexible terms and the ability to grow with your business.