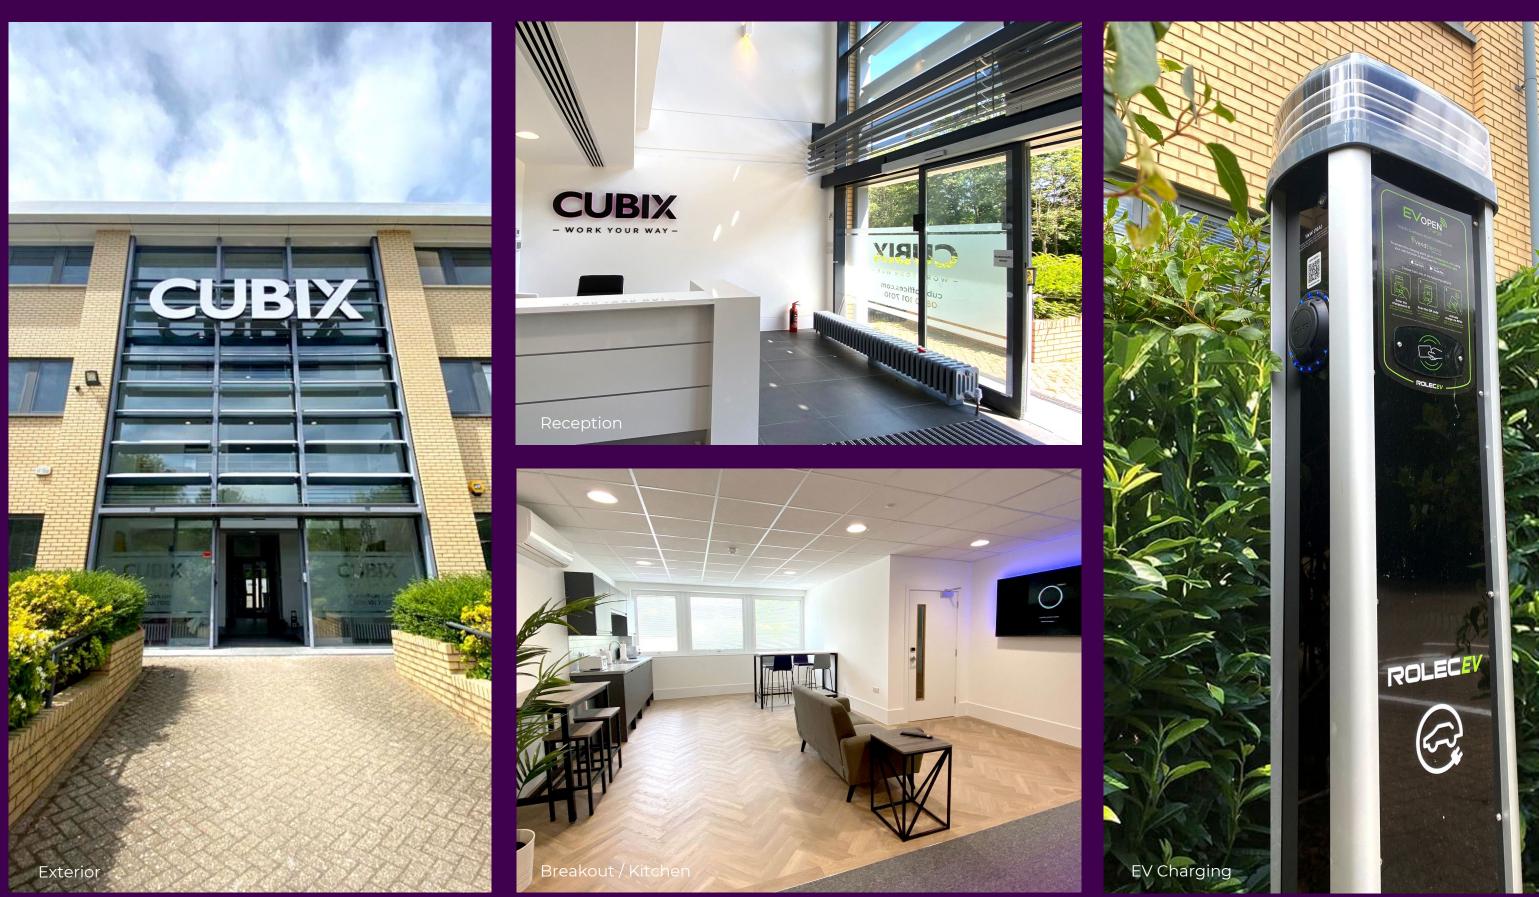

## FACILITIES & AMENITIES

Noble House offers 20,000 sqft of newly refurbished office space set over 3 floors, with extensive parking. Noble has been designed to offer state of the art modern, spacious, bright and airy space both within the offices and the numerous break out and kitchen areas.

### **BREAKOUT AREAS**

### **EV CHARGING**

FULLY FURNISHED OFFICES

1GB LEASE LINE CONNECTIVITY

24HR ACCESS

**ELEVATORS** 

**ONSITE PARKING** 

SUSTAINABLE ENERGY