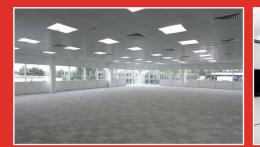

## 27,140 sq ft (2,521m<sup>2</sup>)

scorpic

Generous tenant and visitor car parking
Spacious contemporary offices with excellent natural light
Less than 10 minutes drive to M1 (J14)
Less than 2 minutes drive to Centre MK

#### features include

- · Spacious contemporary offices with excellent natural light
- New Mitsubishi VRF heating / cooling system
- · Raised floors with 70mm void
- · Suspended ceilings with recessed LED lighting
- · New carpeting
- · Generous tenant & visitor car parking
- Refurbished kitchens & WCs