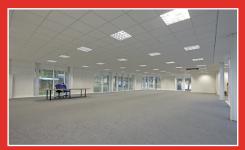

## 27,140 sq ft (2,521m<sup>2</sup>)

scorpic

Generous tenant and visitor car parking
Spacious contemporary offices with excellent natural light
Less than 10 minutes drive to M1 (J14)
Less than 2 minutes drive to Centre MK

#### features include

- · Spacious contemporary offices with excellent natural light
- New Mitsubishi VRF heating / cooling system
- · Raised floors with 70mm void
- · Suspended ceilings with recessed LED lighting
- · New carpeting
- · Generous tenant & visitor car parking
- Refurbished kitchens & WCs