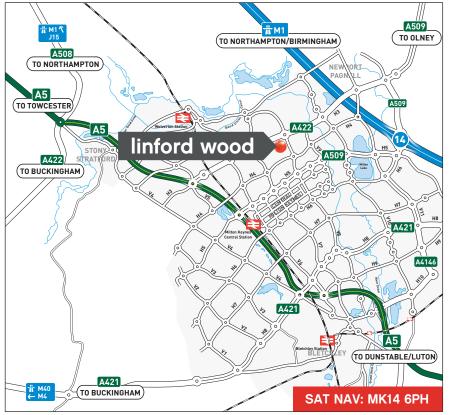

#### milton keynes

- · One of the fastest growing centres in the UK
- Strategically located midway between London & Birmingham
- · Good communications via:
  - Road (M1 motorway Junction 14: 4 miles) Rail (London Euston: 35 mins)
  - Air (Heathrow, Luton and Birmingham: within 1 hour)
- · Expanding local labour force
- · Wide variety of leisure and sporting facilities

Junction 14 M1 motorway and Central Milton Keynes Railway Station can both be reached by car in under 10 minutes.