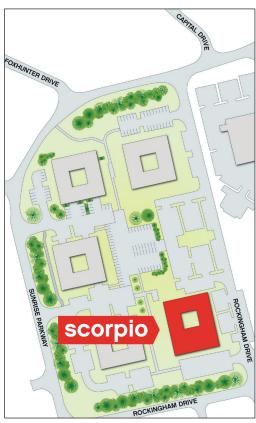

### linford wood

Linford Wood is the most established office campus location in Milton Keynes.

Situated approximately one mile north of the City Centre the area has provided a number of companies with their regional headquarters including Motor Insurer's Bureau, Panasonic, Computacenter and Kuehne + Nagel.

Junction 14 M1 motorway and Central Milton Keynes Railway Station can both be reached by car in under 10 minutes.