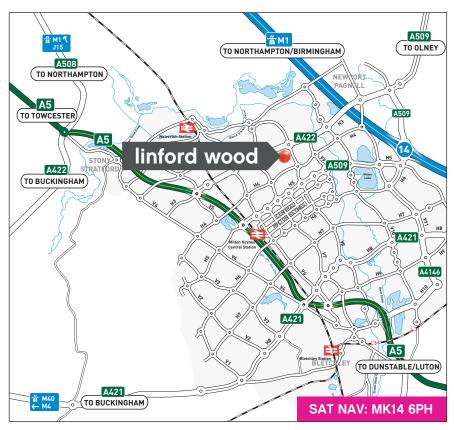

### linford wood

Linford Wood is the most established office campus location in Milton Kevnes.

Situated approximately one mile north of the City Centre the area has provided a number of companies with their regional headquarters including Motor Insurer's Bureau, Panasonic, Computacenter and Kuehne + Nagel.

Junction 14 M1 motorway and Central Milton Keynes Railway Station can both be reached by car in under 10 minutes.