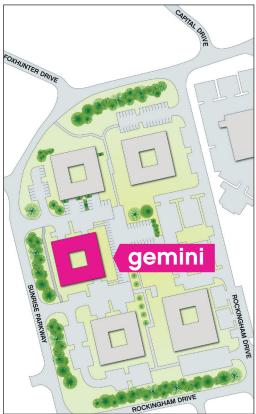

# gemini

**Business Park** 

SUNRISE PARKWAY · LINFORD WOOD · MILTON KEYNES · MK14 6PH

www.lwbp.co.uk

suites from 2,500 sq ft (23.2m²)

· Generous tenant and visitor car parking

Refurbished quality interiors
 Less than 10 minutes drive to M1 (J14)

### features include

- Spacious contemporary offices with excellent natural light
- New cooling/heating system
- · Attractive internal courtyard area
- Suspended ceilings with recessed LED lighting
- New carpeting
- · Generous tenant & visitor car parking
- · Uncontended fast broadband included