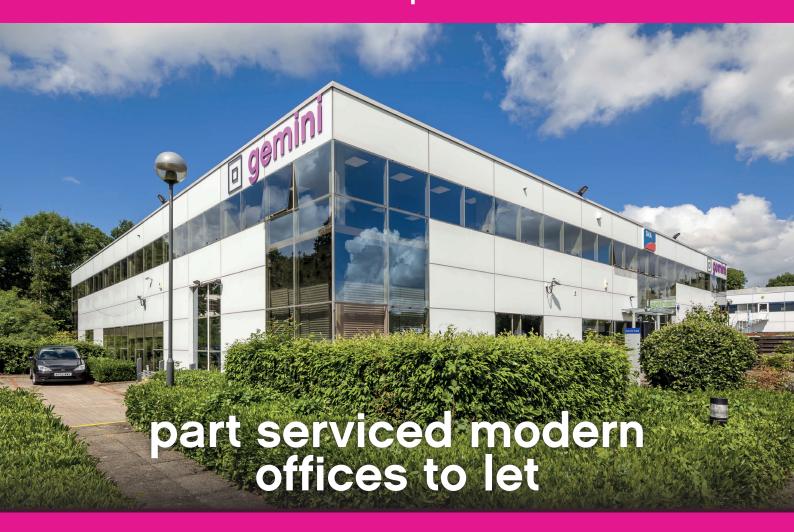

# gemini

**Business Park** 

SUNRISE PARKWAY · LINFORD WOOD · MILTON KEYNES · MK14 6PH

www.lwbp.co.uk

suites from 2,500 sq ft (23.2m²)

· Generous tenant and visitor car parking

Refurbished quality interiors
 Less than 10 minutes drive to M1 (J14)

### linford wood

Linford Wood is the most established office campus location in Milton Kevnes.

Situated approximately one mile north of the City Centre the area has provided a number of companies with their regional headquarters including Motor Insurer's Bureau, Panasonic, Computacenter and Kuehne + Nagel.

Junction 14 M1 motorway and Central Milton Keynes Railway Station can both be reached by car in under 10 minutes.