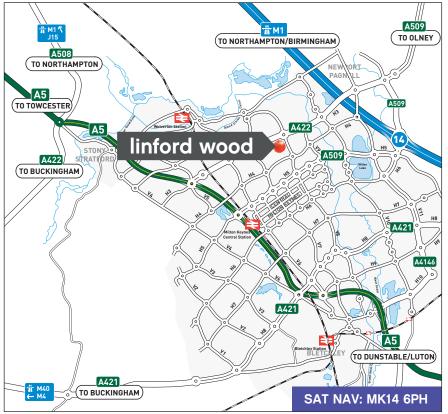

#### milton keynes

- · One of the fastest growing centres in the UK
- Strategically located midway between London & Birmingham
- · Good communications via:
  - Road (M1 motorway Junction 14: 4 miles) Rail (London Euston: 35 mins)
  - Air (Heathrow, Luton and Birmingham: within 1 hour)
- · Expanding local labour force
- · Wide variety of leisure and sporting facilities

### linford wood

Linford Wood is the most established office campus location in Milton Keynes.

Situated approximately one mile north of the City Centre the area has provided a number of companies with their regional headquarters including Motor Insurer's Bureau, Panasonic, Computacenter and Kuehne + Nagel.

Junction 14 M1 motorway and Central Milton Keynes Railway Station can both be reached by car in under 10 minutes.