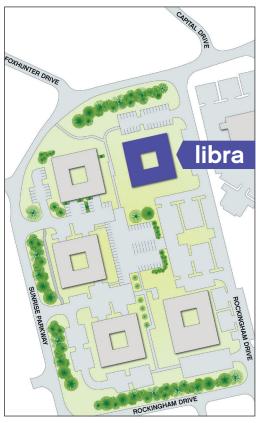

#### viewing & further information

For viewing and further information, contact the Estate Office:

Alternatively, please contact the joint sole agents:

hollv.dawson@bidwells.co.uk

| ADDRESS      | SUITE   | SIZE  |      | QUOTING<br>RENT (£/PAX) | STATUS                 | EPC<br>RATING |
|--------------|---------|-------|------|-------------------------|------------------------|---------------|
|              |         | SQ FT | SQ M |                         |                        |               |
| Gemini       |         |       |      |                         |                        |               |
| Ground Floor | G2-5    | 2,748 | 255  | 45,342                  | AVAILABLE              | C 68          |
| First Floor  | F2      | 777   | 72   | 12,432                  | AVAILABLE JUNE<br>2024 |               |
|              | F3      | 2,787 | 256  | 45,985                  | AVAILABLE              |               |
|              | F5      | 321   | 30   | 5,620                   | AVAILABLE              |               |
| Libra        |         |       |      |                         |                        |               |
| First Floor  | F1 & F2 | 5,354 | 497  | 96,372                  | AVAILABLE              | C 61          |
| Scorpio      |         |       |      |                         |                        |               |
| Ground Floor | G2      | 2,863 | 266  | 51,534                  | AVAILABLE              |               |
| First Floor  | F4      | 191   | 18   | 5,000                   | AVAILABLE              | C 51          |
|              | F16     | 400   | 37   | 8,800                   | AVAILABLE              |               |