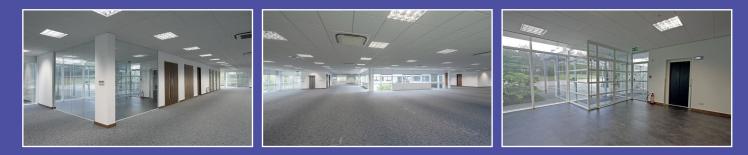

# newly refurbished headquarters office building to let

## 5,729 - 11,457 sq ft (532.2 - 1,064.4m<sup>2</sup>)

Generous tenant and visitor car parking
Air conditioned high quality interiors
Less than 10 minutes drive to M1 (J14)

#### features include

- Newly refurbished
- · Newly installed Daikin air conditioning
- Raised floors with 70mm void
- · Suspended ceilings with recessed motion sensor lighting
- · New carpeting
- · Generous tenant & visitor car parking
- · Fob access control system with intercom