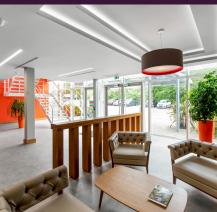

Offering a bright and vibrant space to work, the building is accessed to the south of the business park with ample on-site parking for both tenants and visitors with 24/7 access through a modern reception space with access to a shared courtyard, central to the building. The vacant accommodation was recently refurbished to a high standard including new LED lighting, kitchen facilities and general cosmetic updates throughout.

generous tenant & visitor parking

refurbished kitchens & WCs

suspended ceilings with recessed

LED lighting and raised floors

secure offices with 24/7 access and intercom for visitors

new carpets

areas throughout