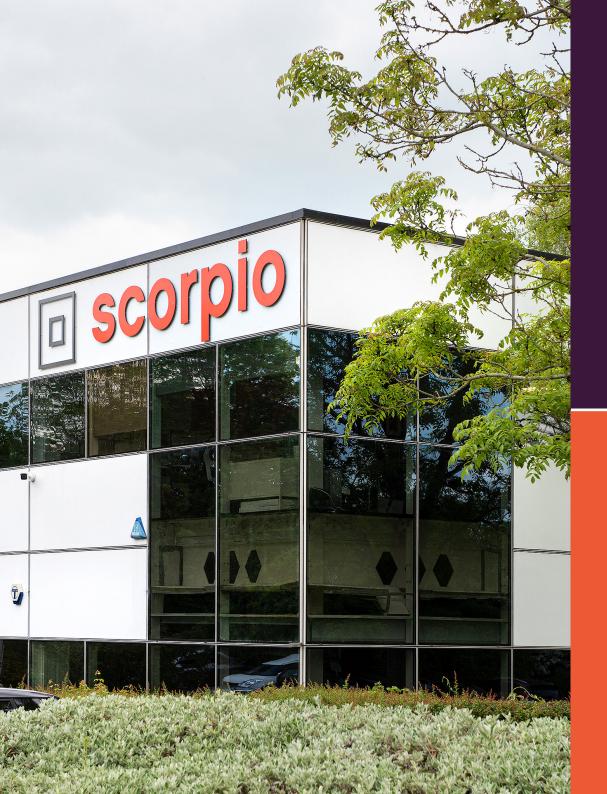

# scorpio

# ideally located

Scorpio is a newly refurbished two storey, high quality and fully air-conditioned office building Providing flexible office suites ranging from 233 sq ft to 3,606 sq.ft (21.6464 - 335.00836 sqm), occupying an extremely prominent position in Milton Keynes.

satnav: mk14 6ph

| source: AA |
|------------|
|------------|

Scorpio comprises of a detached, two storey office building set in the mature landscaped grounds of Linford Wood, Milton Keynes.

Providing flexible office suites ranging from 233 sq ft to 3,606 sq.ft (21.6464 - 335.00836 sqm) arranged over both ground and first floor levels, with flexible leases enabling room for growth.