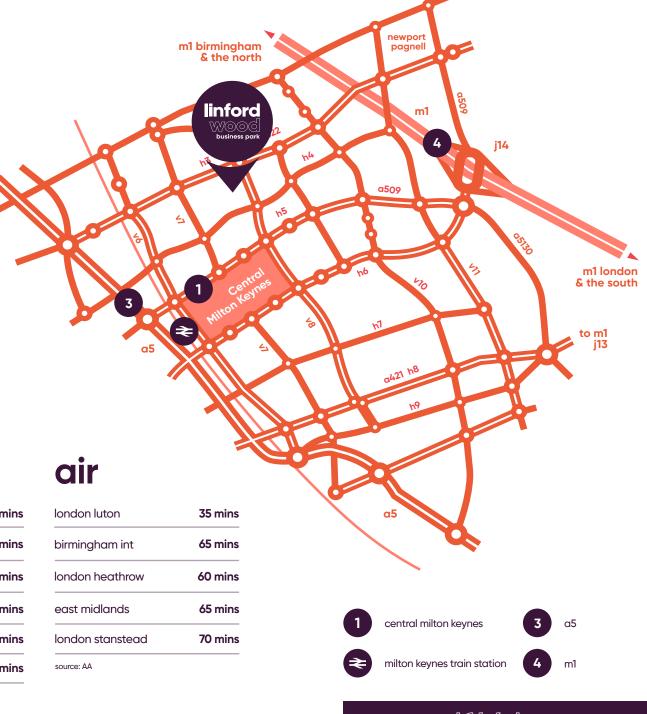

Just 30 minutes by train from Central London, Milton Keynes offers global businesses the opportunity to thrive in an environment with fantastic connectivity with are four international airports that can be accessed within 90 minutes. Situated approximately one and a half miles north of the City Centre, and close proximity to junction 14 of the M, this is one the most established and largest office campus locations you can find, offering great access by road, rail or bus.

## rail

| london euston                   | 34 mins |  |
|---------------------------------|---------|--|
| birmingham new street           | 53 mins |  |
| manchester picadilly            | 98 mins |  |
| source: national rail enquiries |         |  |

| m1 junction 14     | 5 m         |
|--------------------|-------------|
| m25 junction 21    | 35 m        |
| central london     | 50 m        |
| central birmingham | <b>70</b> m |
| oxford             | 60 m        |
| cambridge          | 60 m        |

satnav: mk14 6ph

| source: AA |
|------------|
|------------|

Scorpio comprises of a detached, two storey office building set in the mature landscaped grounds of Linford Wood, Milton Keynes.

Providing flexible office suites ranging from 233 sq ft to 3,606 sq.ft (21.6464 - 335.00836 sqm) arranged over both ground and first floor levels, with flexible leases enabling room for growth.