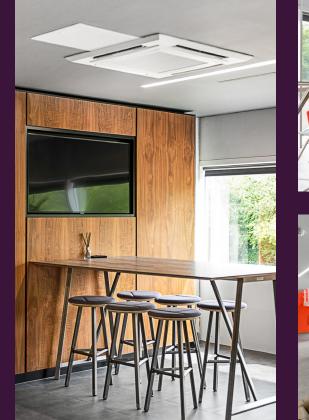

Offering a bright and vibrant space to work, the building is accessed to the south of the business park with ample on-site parking for both tenants and visitors with 24/7 access through a modern reception space with access to a shared courtyard, central to the building. The vacant accommodation was recently refurbished to a high standard including new LED lighting, kitchen facilities and general cosmetic updates throughout.

generous tenant & visitor parking

refurbished kitchens & WCs

suspended ceilings with recessed

LED lighting and raised floors

secure offices with 24/7 access and intercom for visitors

new carpets

areas throughout