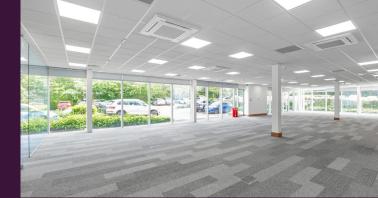

Offering a bright and vibrant space to work, the building is accessed to the south of the business park with ample on-site parking for both tenants and visitors with 24/7 access through a modern reception space with access to a shared courtyard, central to the building. The vacant accommodation was recently refurbished to a high standard including new LED lighting, kitchen facilities and general cosmetic updates throughout.

generous tenant & visitor parking

refurbished kitchens & WCs

suspended ceilings with recessed

LED lighting and raised floors

secure offices with 24/7 access and intercom for visitors

new carpets

areas throughout