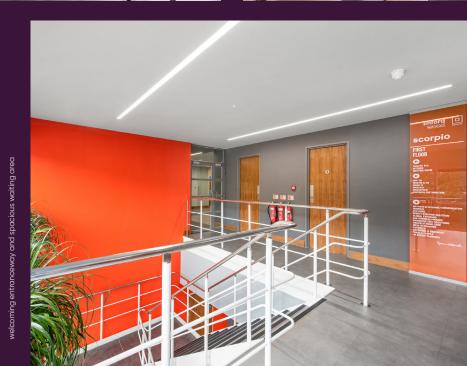

# ideally located

Scorpio is a newly refurbished two storey, high quality and fully air-conditioned office building Providing flexible office suites ranging from 233 sq ft to 3,606 sq.ft (21.6464 - 335.00836 sqm), occupying an extremely prominent position in Milton Keynes.

Offering a bright and vibrant space to work, the building is accessed to the south of the business park with ample on-site parking for both tenants and visitors with 24/7 access through a modern reception space with access to a shared courtyard, central to the building. The vacant accommodation was recently refurbished to a high standard including new LED lighting, kitchen facilities and general cosmetic updates throughout.