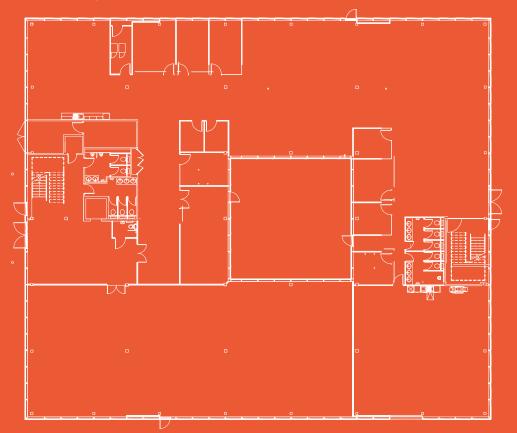

# lots of room to settle in

| floor        | area sq.ft    | area sq.m       |  |  |
|--------------|---------------|-----------------|--|--|
| ground floor | 1,328 - 9,055 | 123.37 - 841.23 |  |  |
| second floor | 233 - 1228    | 21.64 - 114.08  |  |  |

For indicative use only. Not to scale.

## ground floor

second floor