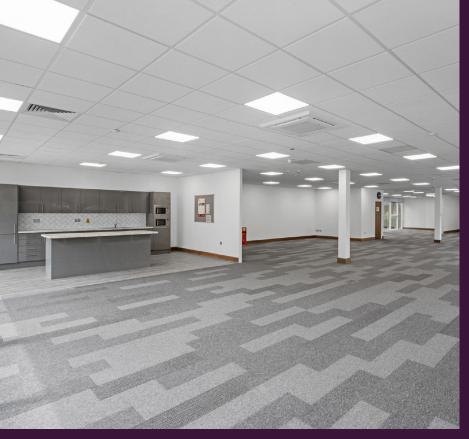

Offering a bright and vibrant space to work, the building is accessed to the south of the business park with ample on-site parking for both tenants and visitors with 24/7 access through a modern reception space with access to a shared courtyard, central to the building. The vacant accommodation was recently refurbished to a high standard including new LED lighting, kitchen facilities and general cosmetic updates throughout.

generous tenant & visitor parking

refurbished kitchens & WCs

suspended ceilings with recessed

LED lighting and raised floors

secure offices with 24/7 access and intercom for visitors

new carpets

areas throughout