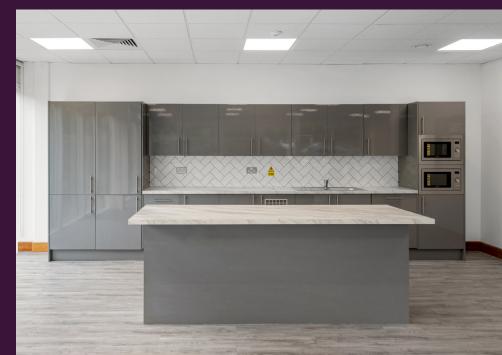

Offering a bright and vibrant space to work, the building is accessed to the south of the business park with ample on-site parking for both tenants and visitors with 24/7 access through a modern reception space with access to a shared courtyard, central to the building. The vacant accommodation was recently refurbished to a high standard including new LED lighting, kitchen facilities and general cosmetic updates throughout.

generous tenant & visitor parking

refurbished kitchens & WCs

suspended ceilings with recessed

LED lighting and raised floors

secure offices with 24/7 access and intercom for visitors

new carpets

areas throughout