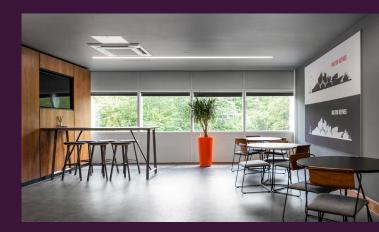

Offering a bright and vibrant space to work, the building is accessed to the south of the business park with ample on-site parking for both tenants and visitors with 24/7 access through a modern reception space with access to a shared courtyard, central to the building. The vacant accommodation was recently refurbished to a high standard including new LED lighting, kitchen facilities and general cosmetic updates throughout.

generous tenant & visitor parking

refurbished kitchens & WCs

suspended ceilings with recessed

LED lighting and raised floors

secure offices with 24/7 access and intercom for visitors

new carpets

areas throughout