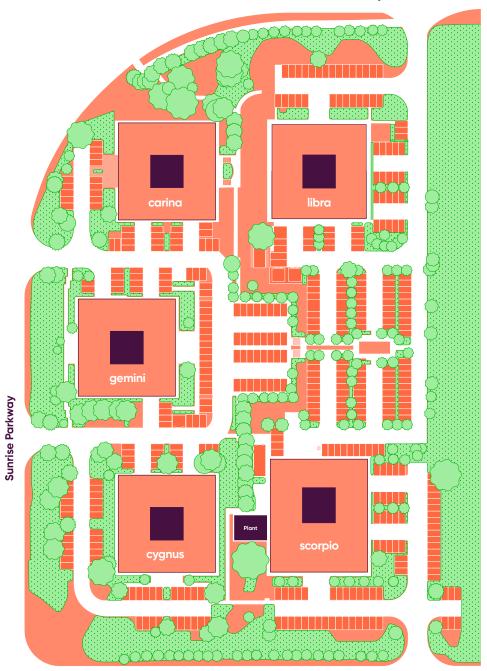

# scorpio

# lots of room to settle in

| floor        | area sq.ft    | area sq.m       |  |  |
|--------------|---------------|-----------------|--|--|
| ground floor | 1,328 - 9,055 | 123.37 - 841.23 |  |  |
| second floor | 233 - 1228    | 21.64 - 114.08  |  |  |

For indicative use only. Not to scale.

## ground floor

second floor