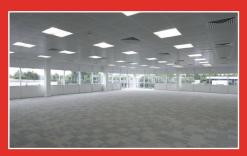

# scorpio

**Business Park** 

SUNRISE PARKWAY · LINFORD WOOD · MILTON KEYNES · MK14 6PH

www.lwbp.co.uk

27,140 sq ft (2,521m<sup>2</sup>)

- Generous tenant and visitor car parking
- · Spacious contemporary offices with excellent natural light
- · Less than 10 minutes drive to M1 (J14) · Less than 2 minutes drive to Centre MK

### features include

- Spacious contemporary offices with excellent natural light
- New Mitsubishi VRF heating / cooling system
- · Raised floors with 70mm void
- Suspended ceilings with recessed LED lighting
- New carpeting
- · Generous tenant & visitor car parking
- · Refurbished kitchens & WCs