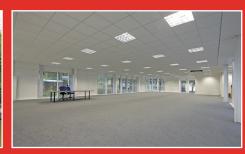

# scorpio

**Business Park** 

SUNRISE PARKWAY · LINFORD WOOD · MILTON KEYNES · MK14 6PH

www.lwbp.co.uk

27,140 sq ft (2,521m<sup>2</sup>)

- Generous tenant and visitor car parking
- · Spacious contemporary offices with excellent natural light
- · Less than 10 minutes drive to M1 (J14) · Less than 2 minutes drive to Centre MK

### features include

- Spacious contemporary offices with excellent natural light
- New Mitsubishi VRF heating / cooling system
- · Raised floors with 70mm void
- Suspended ceilings with recessed LED lighting
- New carpeting
- · Generous tenant & visitor car parking
- · Refurbished kitchens & WCs