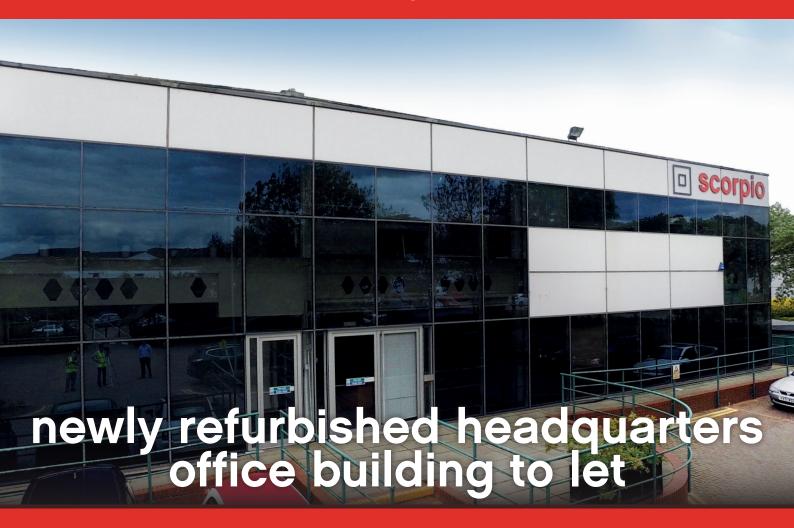

# scorpio

**Business Park** 

SUNRISE PARKWAY · LINFORD WOOD · MILTON KEYNES · MK14 6PH

www.lwbp.co.uk

27,140 sq ft (2,521m<sup>2</sup>)

- Generous tenant and visitor car parking
- · Spacious contemporary offices with excellent natural light
- · Less than 10 minutes drive to M1 (J14) · Less than 2 minutes drive to Centre MK

### features include

- Spacious contemporary offices with excellent natural light
- New Mitsubishi VRF heating / cooling system
- · Raised floors with 70mm void
- Suspended ceilings with recessed LED lighting
- New carpeting
- · Generous tenant & visitor car parking
- · Refurbished kitchens & WCs