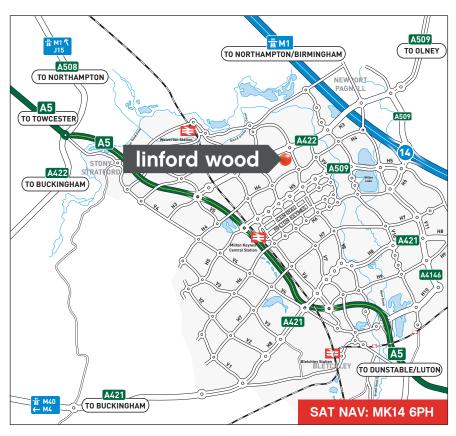

### linford wood

Linford Wood is the most established office campus location in Milton Kevnes.

Situated approximately one mile north of the City Centre the area has provided a number of companies with their regional headquarters including Motor Insurer's Bureau, Panasonic, Computacenter and Kuehne + Nagel.

Junction 14 M1 motorway and Central Milton Keynes Railway Station can both be reached by car in under 10 minutes.