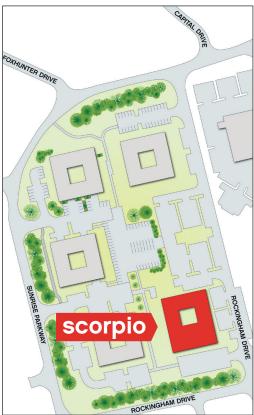

# scorpio

**Business Park** 

SUNRISE PARKWAY · LINFORD WOOD · MILTON KEYNES · MK14 6PH

www.lwbp.co.uk

27,140 sq ft (2,521m<sup>2</sup>)

- Generous tenant and visitor car parking
- · Spacious contemporary offices with excellent natural light
- · Less than 10 minutes drive to M1 (J14) · Less than 2 minutes drive to Centre MK