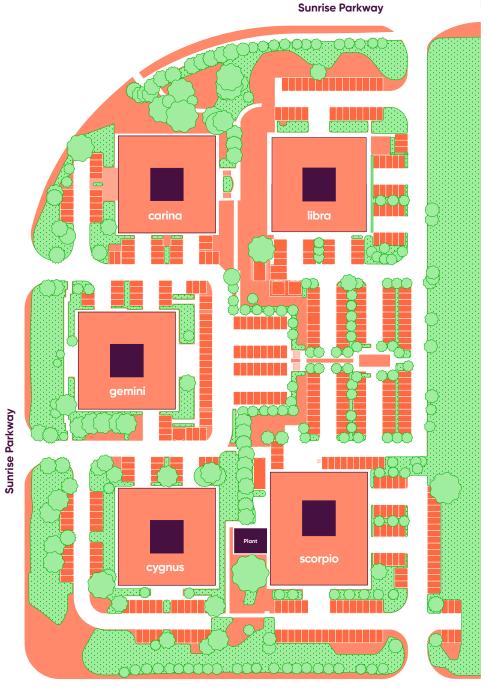

## key highlights

Gemini comprises of a detached, two storey office building set in the mature landscaped grounds of Linford Wood, Milton Keynes.

Providing flexible office suites ranging from 312 sqft - 2,787 sq.ft (28.98 - 258.92 sqm) arranged over both ground and first floor levels, with flexible leases enabling room for growth...

epc rating

the property has an epc rating of C-61

| ADDRESS      | SUITE   | SIZE        |          | QUOTING<br>RENT (£/PAX)                                   | SERVICE CHARGE          | EPC<br>RATING |
|--------------|---------|-------------|----------|-----------------------------------------------------------|-------------------------|---------------|
|              |         | SQ FT       | SQ M     |                                                           |                         |               |
| Carina       |         |             |          |                                                           |                         |               |
|              | GB      | 1,575       | 146      | 25,988                                                    | AVAILABLE               |               |
| Ground Floor | GC      | 3,637       | 338      | 54,555                                                    | AVAILABLE               |               |
|              | GD      | 1,544       | 143      | 25,476                                                    | AVAILABLE               | B 48          |
| First Floor  | F2      | 4,791       | 445      | 71,865                                                    | AVAILABLE MARCH<br>2025 |               |
| Gemini       |         |             |          |                                                           |                         |               |
|              | G2-5    | 2,748       | 255      | 45,342                                                    | AVAILABLE               |               |
|              | G6      | 474         | 44       | 8,532                                                     | AVAILABLE               |               |
|              | G9      | 759         | 70       | 13,662                                                    | AVAILABLE               |               |
|              | G11     | 760         | 70       | 13,680                                                    | AVAILABLE               |               |
|              | G12     | 190         | 18       | 3,515                                                     | AVAILABLE               | B 40          |
|              | F4      | 312         | 29       | 5,772                                                     | AVAILABLE               |               |
| First Floor  | F5      | 321         | 30       | 5,939                                                     | AVAILABLE               |               |
|              | F9      | 702         | 65       | 12,636                                                    | AVAILABLE               |               |
|              | F11     | 297         | 28       | 5,500                                                     | AVAILABLE               |               |
| Libra        |         |             |          |                                                           |                         |               |
| First Floor  | F2/F3   | 5,354       | 497      | 118,215                                                   | AVAILABLE               |               |
| Scorpio      |         |             |          |                                                           |                         |               |
| Ground Floor | G2      | 2,863       | 266      | 51,534                                                    | AVAILABLE               | B 36          |
| First Floor  | Various | 235 – 1,228 | 22 - 120 | Please see attached schedule for prices and availability. |                         | D 30          |