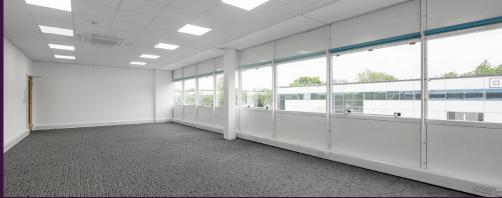

## key highlights

Gemini comprises of a detached, two storey office building set in the mature landscaped grounds of Linford Wood, Milton Keynes.

Providing flexible office suites ranging from 312 sqft - 2,787 sq.ft (28.98 - 258.92 sqm) arranged over both ground and first floor levels, with flexible leases enabling room for growth...

Offering a bright and vibrant space to work, the building is accessed to the south of the business park with ample on-site parking for both tenants and visitors with 24/7 access through a modern reception space with access to a shared courtyard, central to the building. The vacant accommodation was recently refurbished to a high standard including new LED lighting, kitchen facilities and general cosmetic updates throughout.

all utilities and 1gb business broadband included

spacious contemporary offices with excellent natural light

new carpets

suspended ceilings with recessed LED lighting and raised floors

secure offices with 24/7 access and intercom for visitors