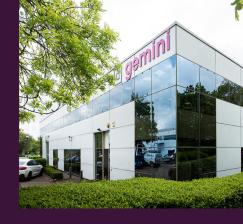

## ideally located

Gemini is a newly refurbished two storey, high quality and fully air-conditioned office building ranging from 312 sqft - 2,787 sqft (28.98 - 258.92 sqm), occupying an extremely prominent position in Milton Keynes.

Situated approximately one and a half miles north of the City Centre, and close proximity to junction 14 of the M, this is one the most established and largest office campus locations you can find, offering great access by road, rail or bus.