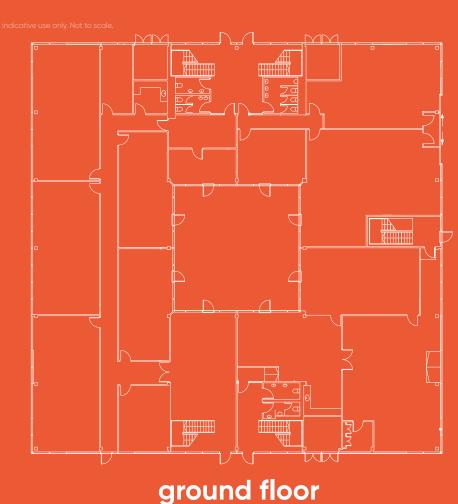

### to settle in

| floor        | area sq.ft            | area sq.m          |  |  |
|--------------|-----------------------|--------------------|--|--|
| ground floor | 312 sqft - 2,787 sqft | 28.98 - 258.92 sqm |  |  |
| first floor  | 312 sqft - 2,787 sqft | 28.98 - 258.92 sqm |  |  |