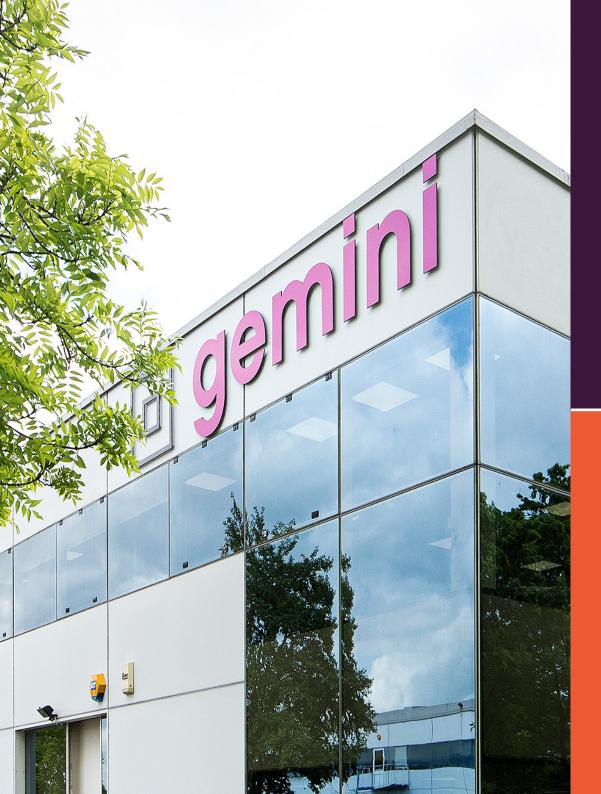

## ideally located

Gemini is a newly refurbished two storey, high quality and fully air-conditioned office building ranging from 312 sqft - 2,787 sqft (28.98 - 258.92 sqm), occupying an extremely prominent position in Milton Keynes.

## key highlights

Gemini comprises of a detached, two storey office building set in the mature landscaped grounds of Linford Wood, Milton Keynes.

Providing flexible office suites ranging from 312 sqft - 2,787 sq.ft (28.98 - 258.92 sqm) arranged over both ground and first floor levels, with flexible leases enabling room for growth...