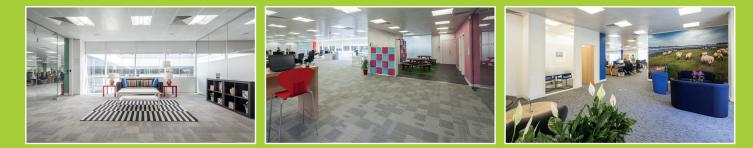

# features include

- Spacious contemporary offices with excellent natural light
- · 4 pipe fan coil air conditioning (1st floor & part ground floor)
- Raised floors with 70mm void (1st floor & part ground floor)
- Suspended ceilings with recessed LED lighting
- New carpeting
- Refurbished kitchens & WCs
- · Generous tenant & visitor car parking