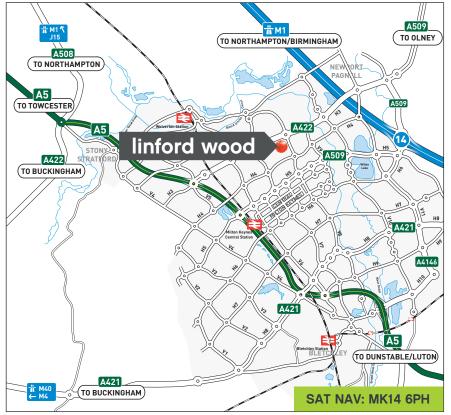

SUNRISE PARKWAY · LINFORD WOOD · MILTON KEYNES · MK14 6PH

P caline

# linford wood

Linford Wood is the most established office campus location in Milton Keynes.

Situated approximately one mile north of the City Centre the area has provided a number of companies with their regional headquarters including Motor Insurer's Bureau, Panasonic, Computacenter and Kuehne + Nagel.

Junction 14 M1 motorway and Central Milton Keynes Railway Station can both be reached by car in under 10 minutes.