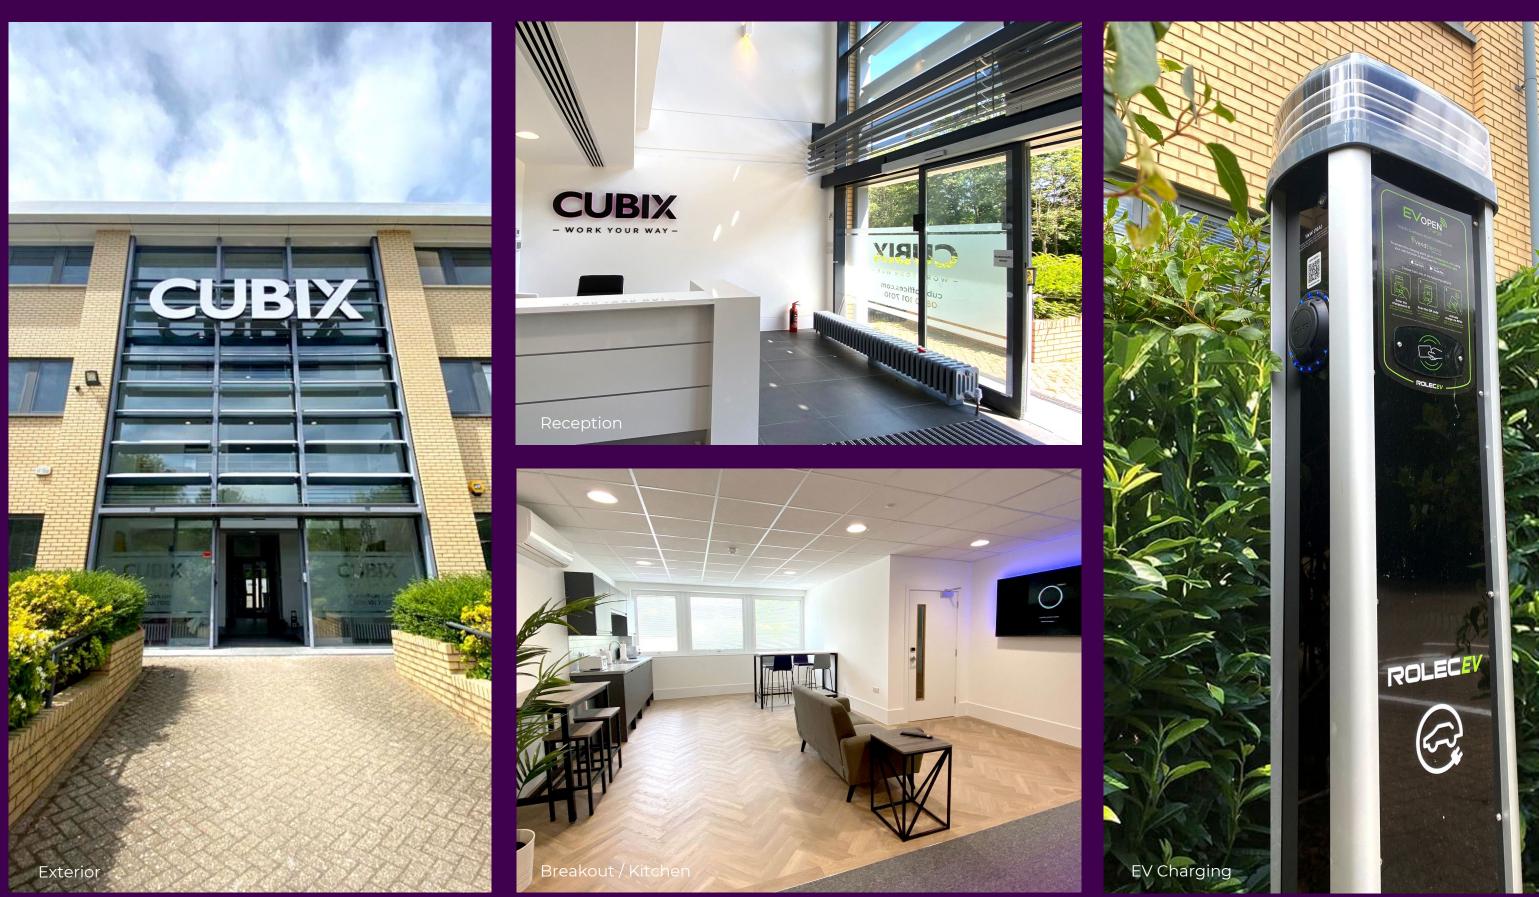

## FACILITIES & AMENITIES

Noble House offers 20,000 sqft of newly refurbished office space set over 3 floors, with extensive parking. Noble has been designed to offer state of the art modern, spacious, bright and airy space both within the offices and the numerous break out and kitchen areas.

## **MEETING ROOMS**

## **BREAKOUT AREAS**

## **EV CHARGING**

FULLY FURNISHED OFFICES

1GB LEASE LINE CONNECTIVITY

24HR ACCESS

**ELEVATORS** 

**ONSITE PARKING** 

SUSTAINABLE ENERGY