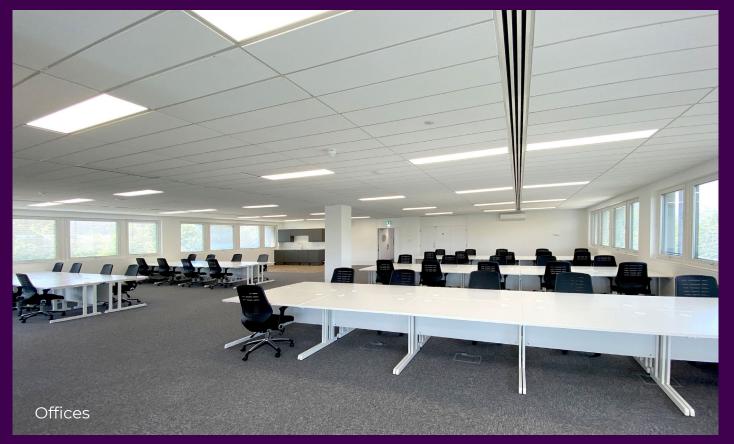

## FACILITIES & AMENITIES

Noble House offers 20,000 sqft of newly refurbished office space set over 3 floors, with extensive parking. Noble has been designed to offer state of the art modern, spacious, bright and airy space both within the offices and the numerous break out and kitchen areas.

## OFFICE SUITE 100 ON G/F

Equipped with desks and chairs and internet. This clean and modern fully serviced office provides the ability to work in first class facilities on flexible terms and the ability to grow with your business.