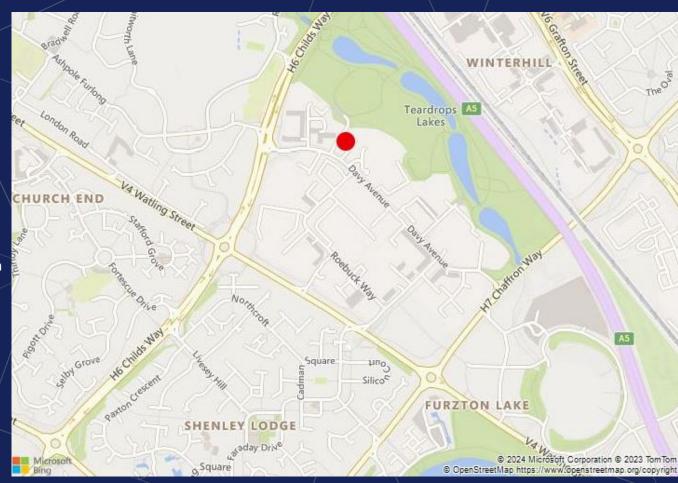

1 Radian Court is situated on the eastern side of the Knowlhill estate in a fronting Davy Avenue, just off the junction between the V4 (Watling Street) and H6 (Childs Way), two of the principal arterial routes in the MK grid system. The Knowlhill estate is one of the most successful business locations in Milton Keynes enjoying both ease of access to the centre whilst still retaining the sense of a 'parkland' style setting. Occupiers include NHBC, British Standards Institution, Routeco, DHL and Morgana Systems.

#### Postcode

MK5 8PJ.