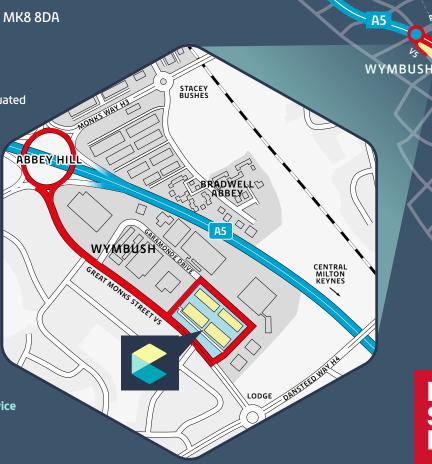

### Location

Milton Keynes is a strategic location for business situated adjacent to the M1 Motorway approx 55 miles from London and 70 miles from Birmingham.

The Wymbush employment area is located approx 2 miles from Central Milton Keynes and immediately adjoins the A5 trunk road at the Abbey Hill interchange. Junction 14 of the M1 Motorway is approx 6 miles away.

Central Milton Keynes railway station is on the main line route from London Euston to Birmingham. London Euston can be reached in approx 30 minutes.