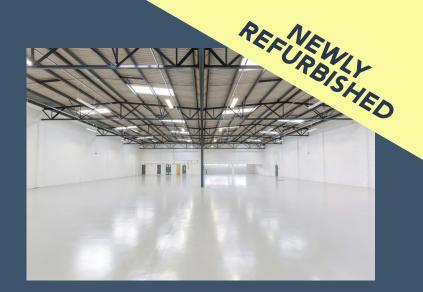

# CLARENDON INDUSTRIAL PARK

Wymbush | Milton Keynes | MK8 8DA

www.clarendonindustrialpark-mk.co.uk

Industrial / warehouse units ranging in size from 4,550 – 19,367 sq ft (423 – 1,799 sq m)

- NEWLY REFURBISHED
- O PROMINENT ROAD FRONTAGE
- MK CENTRAL MILTON KEYNES APPROX 2 MILES

# Description

- 16 individual units ranging in size from 4,550 – 19,367 sq ft
- On site security including a secure floodlit service yard with CCTV coverage and electronically controlled gates
- Generous car parking available
- Prominent frontage to Great Monks Street (V5)
- Two storey office / ancillary accommodation with full height warehouse / production area behind
- Externally, the estate benefits from a professionally landscaped environment