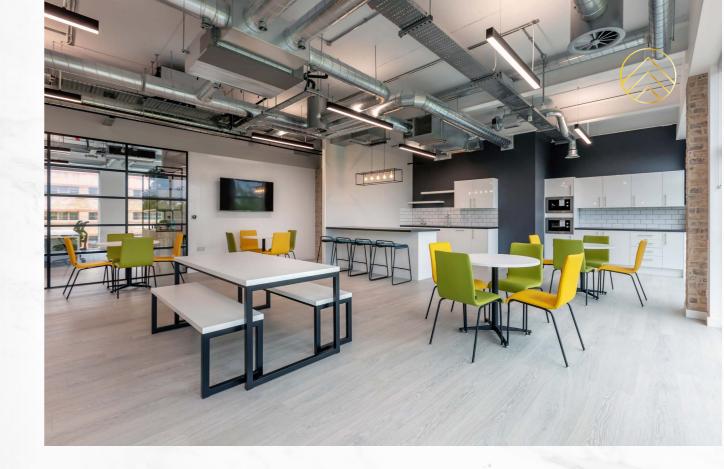

## GRADE A SPECIFICATION

The property has undergone a comprehensive refurbishment of the available suites and common parts.

Altius House benefits from a private courtyard environment with barriercontrolled secure car parking.

Fully refurbished suites

Redecoration and new floor finishes

Contemporary exposed surface finishes

New LED lighting

air-conditioning

Newly fitted reception area

New toilet and shower facilities

Raised floors