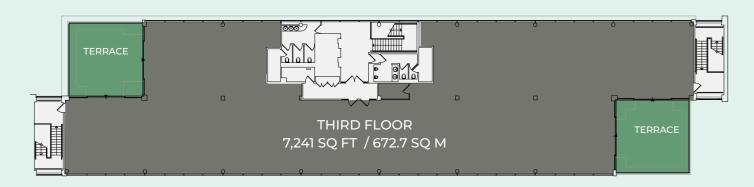

| FLOOR                                  | SQ FT / SQ M  |
|----------------------------------------|---------------|
| THIRD                                  | 7,241 / 672.7 |
| GROUND EAST                            | 3,570 / 332   |
| GROUND EAST<br>(Potential Subdivision) | 2,575 / 239.2 |
|                                        | 961 / 89.3    |

#### **THIRD**

## GROWING SPACE

The available third floor suite benefits from two roof terraces that provide views over Milton Keynes. Existing occupiers include headquarters for doTERRA, SMA Solar UK Ltd and Keyence UK Ltd.