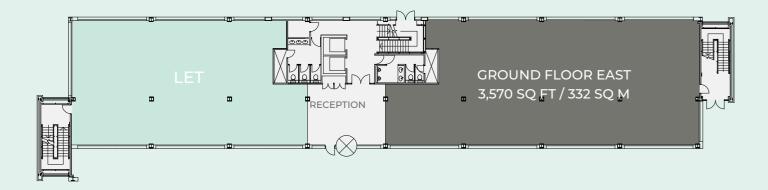

| FLOOR                                  | SQ FT / SQ M  |
|----------------------------------------|---------------|
| THIRD                                  | 7,241 / 672.7 |
| GROUND EAST                            | 3,570 / 332   |
| GROUND EAST<br>(Potential Subdivision) | 2,575 / 239.2 |
|                                        | 961 / 89.3    |

### **GROUND EAST**

OPTION 1

Potential Subdivision - Suitable for a range of uses including office, professional services, food & beverage, healthcare and fitness

OPTION 2