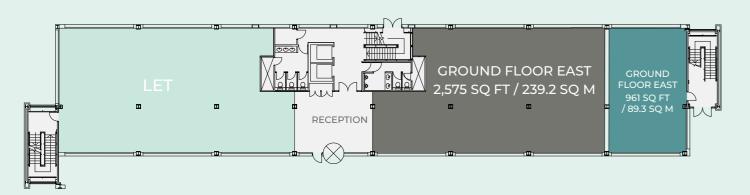

| FLOOR                                  | SQ FT / SQ M  |
|----------------------------------------|---------------|
| THIRD                                  | 7,241 / 672.7 |
| GROUND EAST                            | 3,570 / 332   |
| GROUND EAST<br>(Potential Subdivision) | 2,575 / 239.2 |
|                                        | 961 / 89.3    |

### **GROUND EAST**

OPTION 1

Potential Subdivision - Suitable for a range of uses including office, professional services, food & beverage, healthcare and fitness

OPTION 2