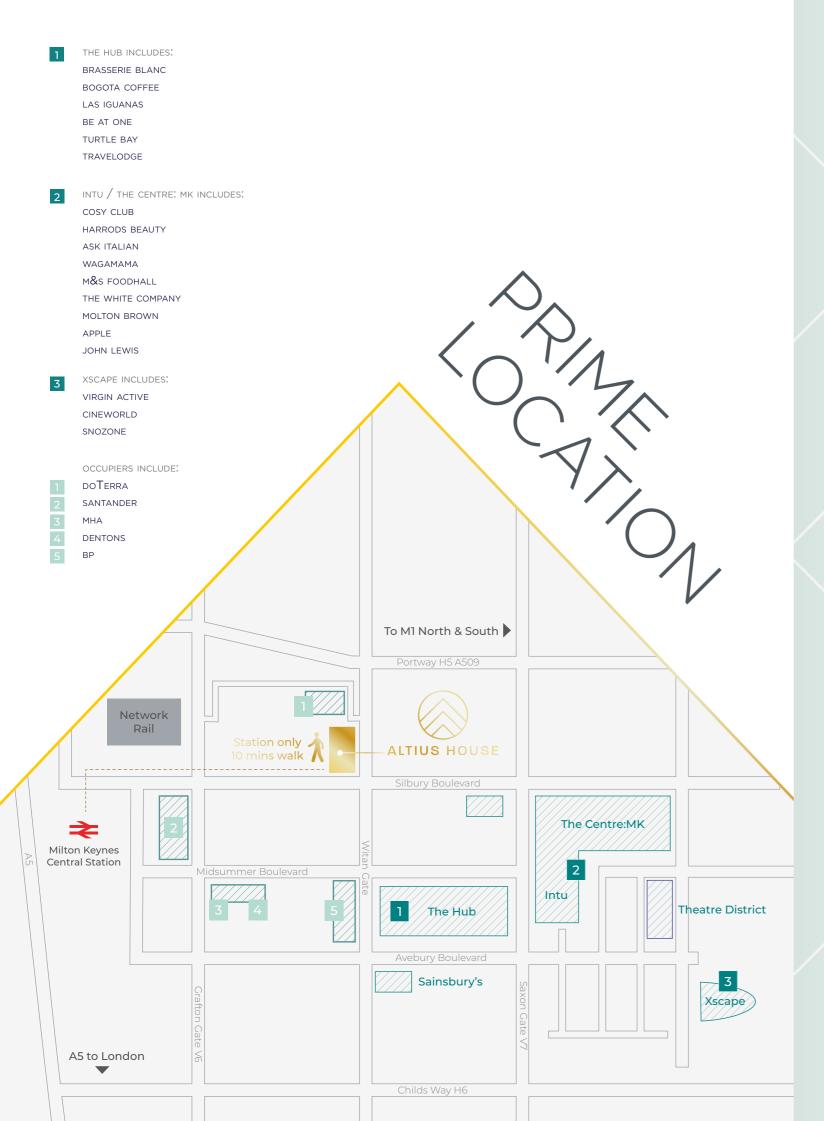

# JUST **30 MINUTES**FROM LONDON EUSTON STATION

AT THE **HEART** OF ENGLAND'S HIGH-PERFORMANCE (HPT) INDUSTRY CLUSTER

# MORE THAN **3,000**COMPANIES HAVE RELOCATED TO THE AREA

30 mins London Euston 50 mins Birmingham

> 35 mins Luton Airport 75 mins Birmingham Airport

ALL ENQUIRIES TO THE JOINT ACEINTS

Holly Dawson 07917 243 887 holly.dawson@bidwells.co.uk