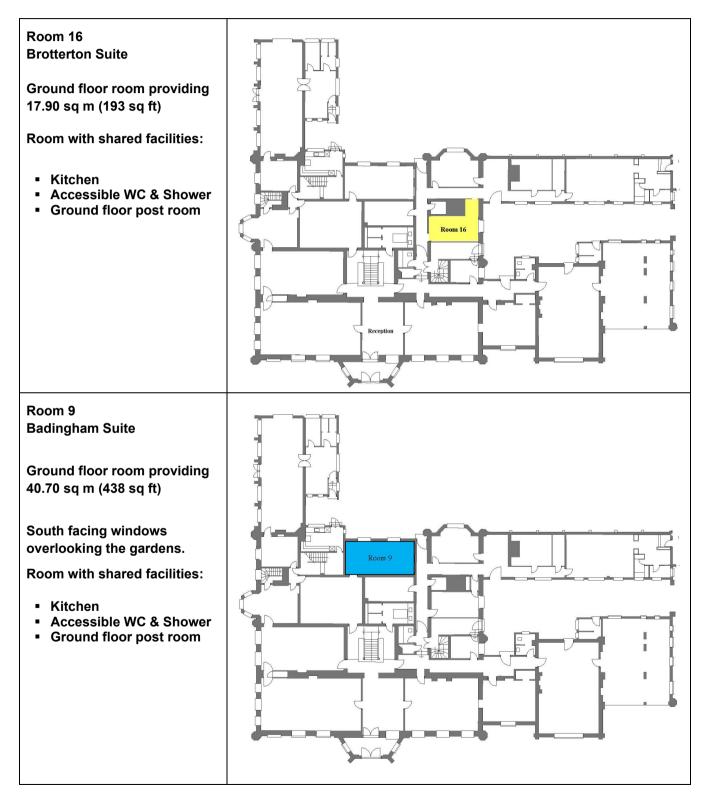

In addition, there is a second floor which could easily suit ancillary uses such as storage.

For up-to-date availability, please see the enclosed schedule listing available suites.