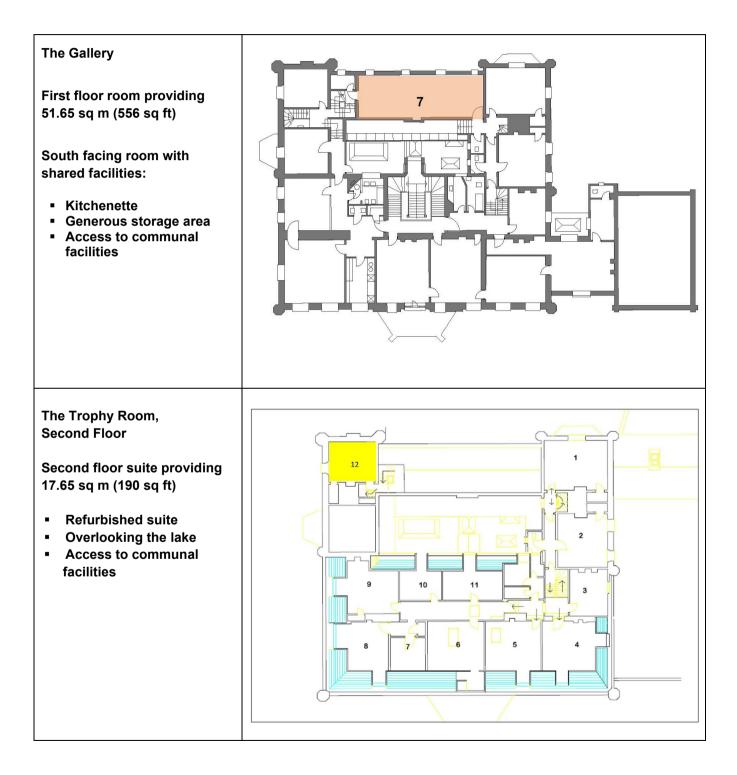

### Accommodation

A range of accommodation is available in a variety of suite sizes. In total each floor of the building provides the following floor areas:

| Ground Floor | 91 to 724 sq m | (980 to 7,792 sq ft) |
|--------------|----------------|----------------------|
| First Floor  | 55 to 364 sq m | (594 to 3,919 sq ft) |
| Total Floor  | 1,088 sq m     | (11,711 sq ft)       |

In addition, there is a second floor which could easily suit ancillary uses such as storage.

For up-to-date availability, please see the enclosed schedule listing available suites.