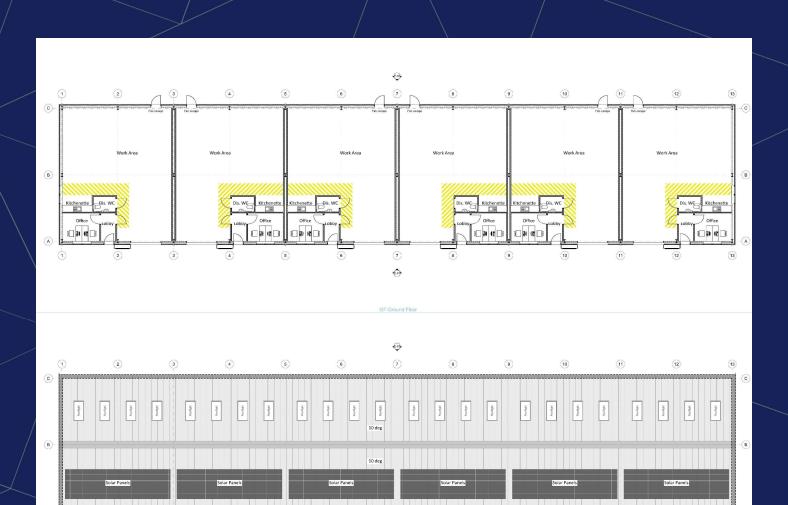

#### Description

The construction of the units is now complete. There are two terraces of steel portal frame units and a separate detached unit (unit 1).

The units will be fitted out with an entrance lobby, office with kitchen and WC facilities once an occupier confirms that is the layout they require.

The warehouse areas are column-free, with concrete floors and an eaves height (CIH)\* of 4.37m with an apex height of 5.63m, 3 phase 100AMP power, water and foul services are all provided.

Each unit benefits from a solar array and the occupant will benefit from the power generated. There are also roof lights

#### **Accommodation**

The units have the following gross internal floor areas:

|         | Sq M     | Sq ft   | Parking |  |
|---------|----------|---------|---------|--|
|         |          |         |         |  |
|         |          |         |         |  |
|         |          |         |         |  |
| Unit 4  | 136.14   | 1,465   | 4       |  |
| Unit 5  | 136.14   | 1,465   | 4       |  |
| Unit 6  | 136.14   | 1,465   | 4       |  |
|         |          |         |         |  |
|         |          |         |         |  |
| Unit 9  | 135.33   | 1,457   | 4       |  |
|         |          |         |         |  |
| Unit 11 | 208.00   | 2,239 \ |         |  |
|         |          |         |         |  |
| Total   | 1,716.92 | 18,481  | 49      |  |