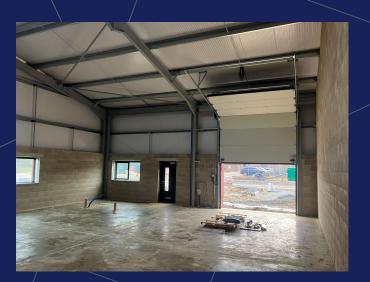

#### Description

The construction of the units is now complete. There are two terraces of steel portal frame units and a separate detached unit (unit 1).

The units will be fitted out with an entrance lobby, office with kitchen and WC facilities once an occupier confirms that is the layout they require.

There is the option of having a different layout and an additional fit out. The difference cost of which will be borne by the Tenant.

There will be an up and over door, personnel entrance, forecourt for unloading as well as forecourt parking.

The warehouse areas are column-free, with concrete floors and an eaves height (CIH)\* of 4.37m with an apex height of 5.63m, 3 phase 100AMP power, water and foul services are all provided.

Each unit benefits from a solar array and the occupant will benefit from the power generated. There are also roof lights

### GALLERY

## GALLERY

2

1

(3)

4

(5)

(6)

(7)