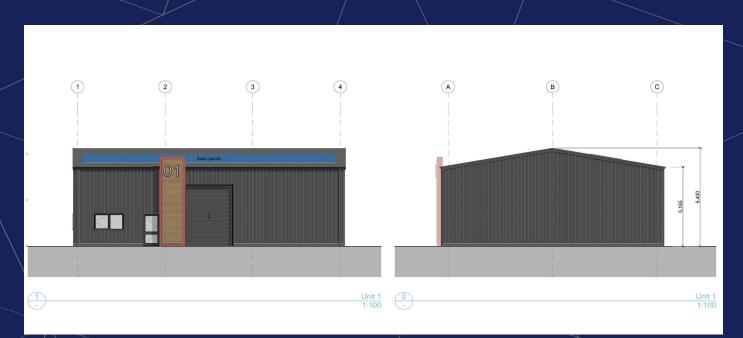

#### Description

The construction of the units is now complete. There are two terraces of steel portal frame units and a separate detached unit (unit 1).

The units will be fitted out with an entrance lobby, office with kitchen and WC facilities once an occupier confirms that is the layout they require.

There is the option of having a different layout and an additional fit out. The difference cost of which will be borne by the Tenant.

There will be an up and over door, personnel entrance, forecourt for unloading as well as forecourt parking.

The warehouse areas are column-free, with concrete floors and an eaves height (CIH)\* of 4.37m with an apex height of 5.63m, 3 phase 100AMP power, water and foul services are all provided.

Each unit benefits from a solar array and the occupant will benefit from the power generated. There are also roof lights