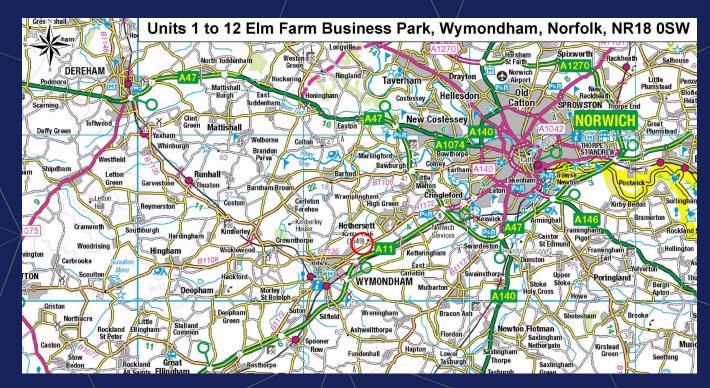

### LOCATION

The Business Park is situated on the old A11 between Hethersett and Wymondham, approximately 6 miles west of Norwich and within 1.5 miles of the main trunk road (at Wymondham). The property therefore provides excellent access to the main A11 and from there to the Norwich southern Bypass.