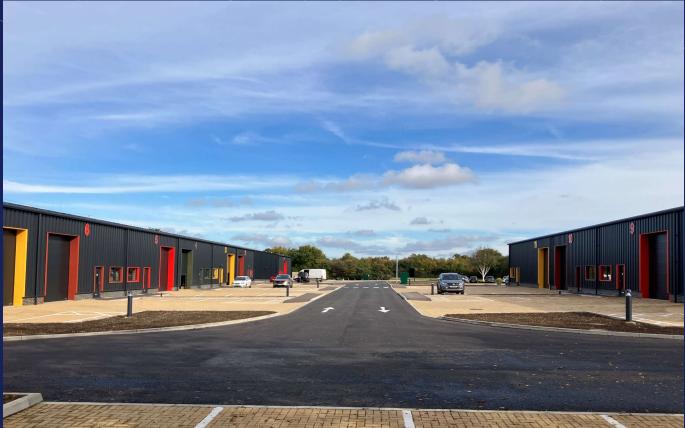

#### Description

The construction of the units is now complete. There are two terraces of steel portal frame units and a separate detached unit (unit 1).

The units will be fitted out with an entrance lobby, office with kitchen and WC facilities once an occupier confirms that is the layout they require.

There is the option of having a different layout and an additional fit out. The difference cost of which will be borne by the Tenant.

There will be an up and over door, personnel entrance, forecourt for unloading as well as forecourt parking.