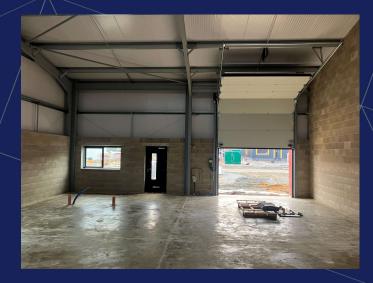

#### Description

The construction of the units is now complete. There are two terraces of steel portal frame units and a separate detached unit (unit 1).

The units will be fitted out with an entrance lobby, office with kitchen and WC facilities once an occupier confirms that is the layout they require.

There is the option of having a different layout and an additional fit out. The difference cost of which will be borne by the Tenant.

There will be an up and over door, personnel entrance, forecourt for unloading as well as forecourt parking.

The warehouse areas are column-free, with concrete floors and an eaves height (CIH)\* of 4.37m with an apex height of 5.63m, 3 phase 100AMP power, water and foul services are all provided.

Each unit benefits from a solar array and the occupant will benefit from the power generated. There are also roof lights

### GALLERY

## GALLERY

2

1

(3)

4

(5)

(6)

(7)