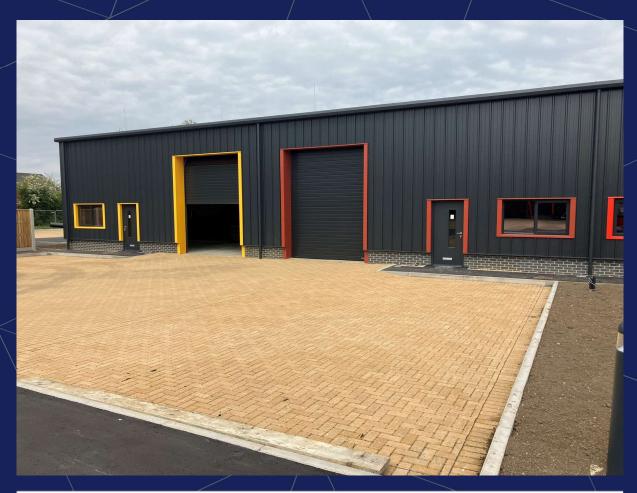

#### Description

The construction of the units is now complete. There are two terraces of steel portal frame units and a separate detached unit (unit 1).

The units will be fitted out with an entrance lobby, office with kitchen and WC facilities once an occupier confirms that is the layout they require.

There is the option of having a different layout and an additional fit out. The difference cost of which will be borne by the Tenant.

There will be an up and over door, personnel entrance, forecourt for unloading as well as forecourt parking.