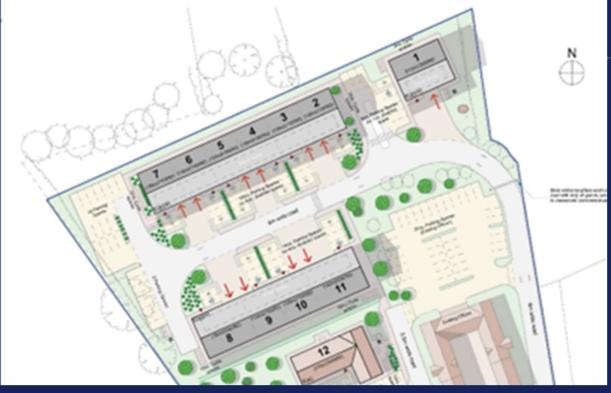

# UNITS 1 TO 11 ELM FARM BUSINESS PARK, WYMONDHAM, NR18 0SW

### TO LET | LAST 3 NEWLY BUILT UNITS REMAINING 1,457 TO 5,853 SQ FT (135 TO 544 SQ M)

- Conveniently located on the old A11 between Norwich and Wymondham
- Complete with office, kitchen and WC facilities
- Benefitting from solar panels
- Units range in size from 1,457 sq ft
- Available individually or combined

### LOCATION

The Business Park is situated on the old A11 between Hethersett and Wymondham, approximately 6 miles west of Norwich and within 1.5 miles of the main trunk road (at Wymondham). The property therefore provides excellent access to the main A11 and from there to the Norwich southern Bypass.

#### **Accommodation**

The units have the following gross internal floor areas:

|         | Sq M     | Sq ft   | Parking |  |
|---------|----------|---------|---------|--|
|         |          |         |         |  |
|         |          |         |         |  |
|         |          |         |         |  |
| Unit 4  | 136.14   | 1,465   | 4       |  |
| Unit 5  | 136.14   | 1,465   | 4       |  |
| Unit 6  | 136.14   | 1,465   | 4       |  |
|         |          |         |         |  |
|         |          |         |         |  |
| Unit 9  | 135.33   | 1,457   | 4       |  |
|         |          |         |         |  |
| Unit 11 | 208.00   | 2,239 \ |         |  |
|         |          |         |         |  |
| Total   | 1,716.92 | 18,481  | 49      |  |