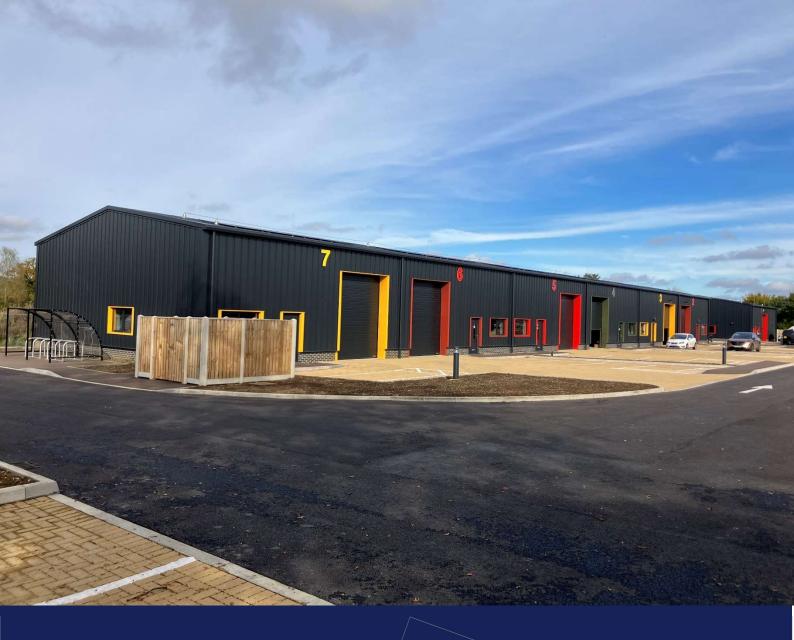

#### Description

The construction of the units is now complete. There are two terraces of steel portal frame units and a separate detached unit (unit 1).

The units will be fitted out with an entrance lobby, office with kitchen and WC facilities once an occupier confirms that is the layout they require.

There is the option of having a different layout and an additional fit out. The difference cost of which will be borne by the Tenant.

There will be an up and over door, personnel entrance, forecourt for unloading as well as forecourt parking.

The warehouse areas are column-free, with concrete floors and an eaves height (CIH)\* of 4.37m with an apex height of 5.63m, 3 phase 100AMP power, water and foul services are all provided.

Each unit benefits from a solar array and the occupant will benefit from the power generated. There are also roof lights