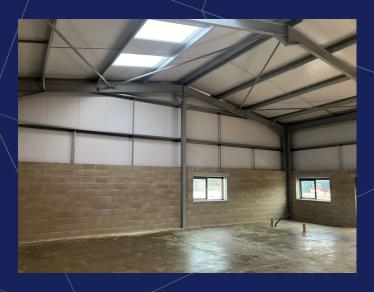

#### Description

The construction of the units is now complete. There are two terraces of steel portal frame units and a separate detached unit (unit 1).

The units will be fitted out with an entrance lobby, office with kitchen and WC facilities once an occupier confirms that is the layout they require.

The warehouse areas are column-free, with concrete floors and an eaves height (CIH)\* of 4.37m with an apex height of 5.63m, 3 phase 100AMP power, water and foul services are all provided.

Each unit benefits from a solar array and the occupant will benefit from the power generated. There are also roof lights