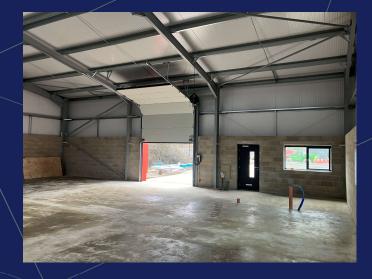

#### Description

The construction of the units is now complete. There are two terraces of steel portal frame units and a separate detached unit (unit 1).

The units will be fitted out with an entrance lobby, office with kitchen and WC facilities once an occupier confirms that is the layout they require.

There is the option of having a different layout and an additional fit out. The difference cost of which will be borne by the Tenant.

There will be an up and over door, personnel entrance, forecourt for unloading as well as forecourt parking.

The warehouse areas are column-free, with concrete floors and an eaves height (CIH)\* of 4.37m with an apex height of 5.63m, 3 phase 100AMP power, water and foul services are all provided.

Each unit benefits from a solar array and the occupant will benefit from the power generated. There are also roof lights

### GALLERY

## GALLERY

2

1

(3)

4

(5)

(6)

(7)