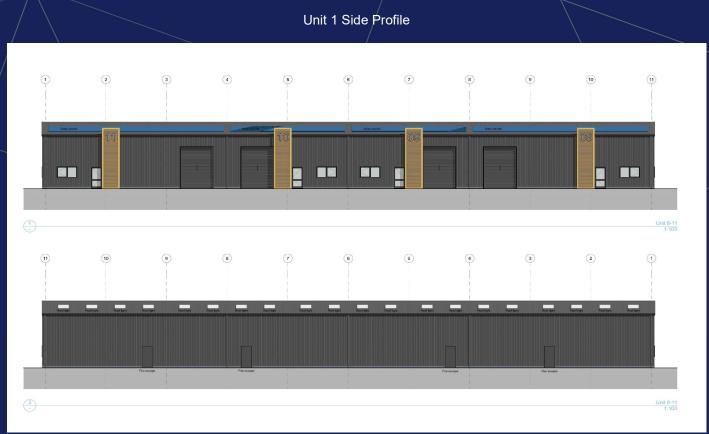

#### Description

The construction of the units is now complete. There are two terraces of steel portal frame units and a separate detached unit (unit 1).

The units will be fitted out with an entrance lobby, office with kitchen and WC facilities once an occupier confirms that is the layout they require.

There is the option of having a different layout and an additional fit out. The difference cost of which will be borne by the Tenant.

There will be an up and over door, personnel entrance, forecourt for unloading as well as forecourt parking.