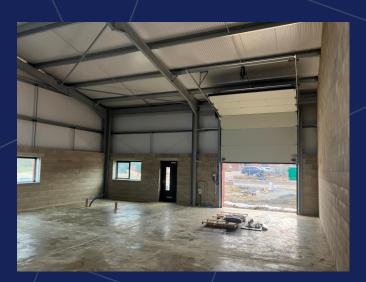

#### **Description**

The construction of the units is now complete. There are two terraces of steel portal frame units and a separate detached unit (unit 1).

The units will be fitted out with an entrance lobby, office with kitchen and WC facilities once an occupier confirms that is the layout they require.

There is the option of having a different layout and an additional fit out. The difference cost of which will be borne by the Tenant.

There will be an up and over door, personnel entrance, forecourt for unloading as well as forecourt parking.

The warehouse areas are column-free, with concrete floors and an eaves height (CIH)\* of 4.37m with an apex height of 5.63m, 3 phase 100AMP power, water and foul services are all provided.

Each unit benefits from a solar array and the occupant will benefit from the power generated. There are also roof lights

### GALLERY

### GALLERY

December 2024