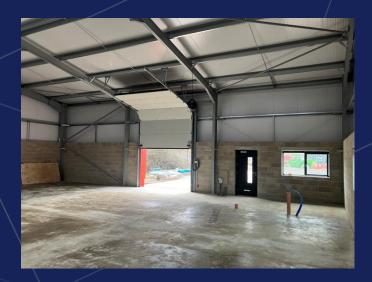

#### **Description**

The construction of the units is now complete. There are two terraces of steel portal frame units and a separate detached unit (unit 1).

The units will be fitted out with an entrance lobby, office with kitchen and WC facilities once an occupier confirms that is the layout they require.

There is the option of having a different layout and an additional fit out. The difference cost of which will be borne by the Tenant.

There will be an up and over door, personnel entrance, forecourt for unloading as well as forecourt parking.

The warehouse areas are column-free, with concrete floors and an eaves height (CIH)\* of 4.37m with an apex height of 5.63m, 3 phase 100AMP power, water and foul services are all provided.

Each unit benefits from a solar array and the occupant will benefit from the power generated. There are also roof lights

### GALLERY

### GALLERY

December 2024