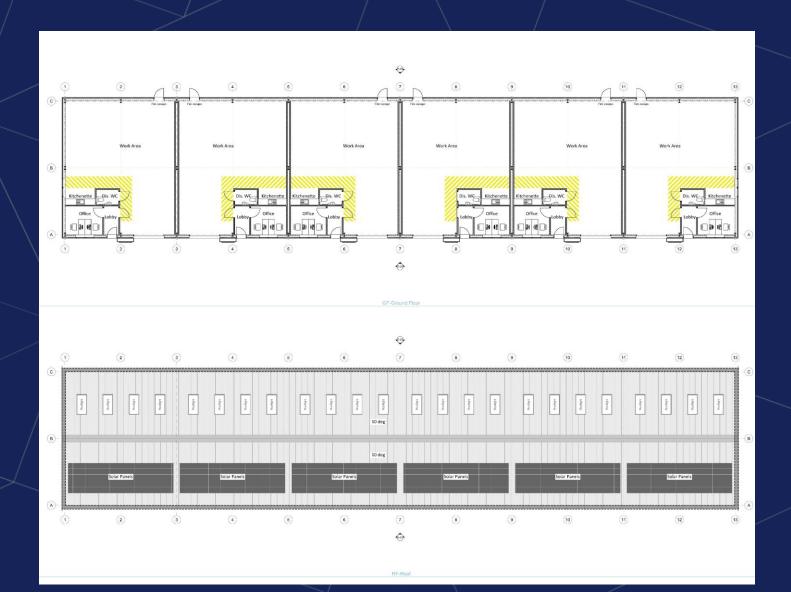

#### **Description**

The construction of the units is now complete. There are two terraces of steel portal frame units and a separate detached unit (unit 1).

The units will be fitted out with an entrance lobby, office with kitchen and WC facilities once an occupier confirms that is the layout they require.

The warehouse areas are column-free, with concrete floors and an eaves height (CIH)\* of 4.37m with an apex height of 5.63m, 3 phase 100AMP power, water and foul services are all provided.

Each unit benefits from a solar array and the occupant will benefit from the power generated. There are also roof lights

#### **Accommodation**

The units have the following gross internal floor areas:

|         | Sq M     | Sq ft  | Parking |
|---------|----------|--------|---------|
|         |          |        |         |
|         |          |        |         |
|         |          |        |         |
| Unit 4  | 136.14   | 1,465  | 4       |
| Unit 5  | 136.14   | 1,465  | 4       |
| Unit 6  | 136.14   | 1,465  | 4       |
|         |          |        |         |
|         |          |        |         |
|         |          |        |         |
|         |          |        |         |
| Unit 11 | 208.00   | 2,239  | 6 LET   |
|         |          |        |         |
| Total   | 1,716.92 | 18,481 | 49      |