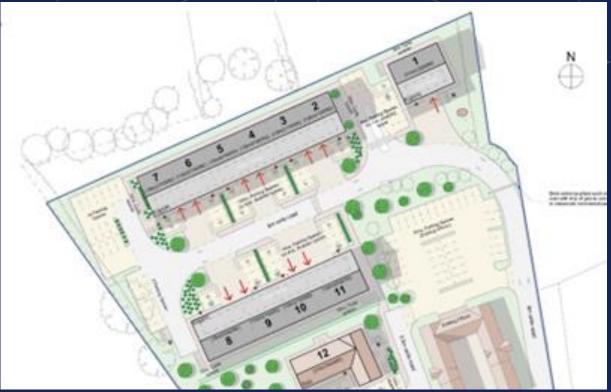

### **LOCATION**

The Business Park is situated on the old A11 between Hethersett and Wymondham, approximately 6 miles west of Norwich and within 1.5 miles of the main trunk road (at Wymondham). The property therefore provides excellent access to the main A11 and from there to the Norwich southern Bypass. **Sat Nav - NR18 0SW** 

#### **Description**

The construction of the units is now complete. There are two terraces of steel portal frame units and a separate detached unit (unit 1).

The units will be fitted out with an entrance lobby, office with kitchen and WC facilities once an occupier confirms that is the layout they require.

There is the option of having a different layout and an additional fit out. The difference cost of which will be borne by the Tenant.

There will be an up and over door, personnel entrance, forecourt for unloading as well as forecourt parking.

#### **Accommodation**

The units have the following gross internal floor areas:

|         | Sq M     | Sq ft  | Parking |
|---------|----------|--------|---------|
|         |          |        |         |
|         |          |        |         |
|         |          |        |         |
| Unit 4  | 136.14   | 1,465  | 4       |
| Unit 5  | 136.14   | 1,465  | 4       |
| Unit 6  | 136.14   | 1,465  | 4       |
|         |          |        |         |
|         |          |        |         |
|         |          |        |         |
|         |          |        |         |
| Unit 11 | 208.00   | 2,239  | 6 LET   |
|         |          |        |         |
| Total   | 1,716.92 | 18,481 | 49      |