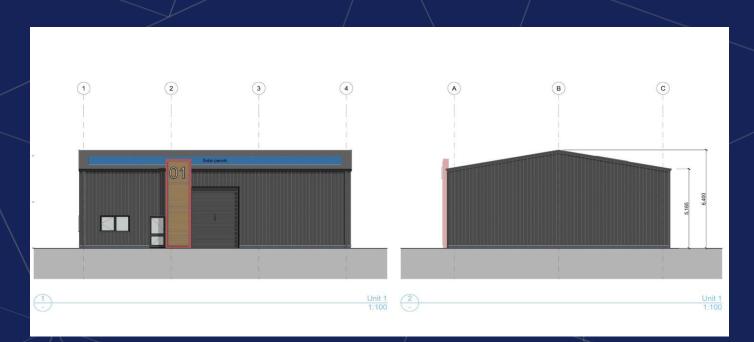

#### **Description**

The construction of the units is now complete. There are two terraces of steel portal frame units and a separate detached unit (unit 1).

The units will be fitted out with an entrance lobby, office with kitchen and WC facilities once an occupier confirms that is the layout they require.

There is the option of having a different layout and an additional fit out. The difference cost of which will be borne by the Tenant.

There will be an up and over door, personnel entrance, forecourt for unloading as well as forecourt parking.