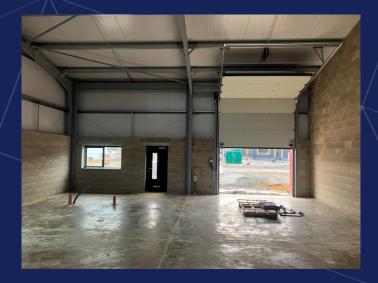

#### **Description**

The construction of the units is now complete. There are two terraces of steel portal frame units and a separate detached unit (unit 1).

The units will be fitted out with an entrance lobby, office with kitchen and WC facilities once an occupier confirms that is the layout they require.

There is the option of having a different layout and an additional fit out. The difference cost of which will be borne by the Tenant.

There will be an up and over door, personnel entrance, forecourt for unloading as well as forecourt parking.

The warehouse areas are column-free, with concrete floors and an eaves height (CIH)\* of 4.37m with an apex height of 5.63m, 3 phase 100AMP power, water and foul services are all provided.

Each unit benefits from a solar array and the occupant will benefit from the power generated. There are also roof lights

### GALLERY

### GALLERY

December 2024