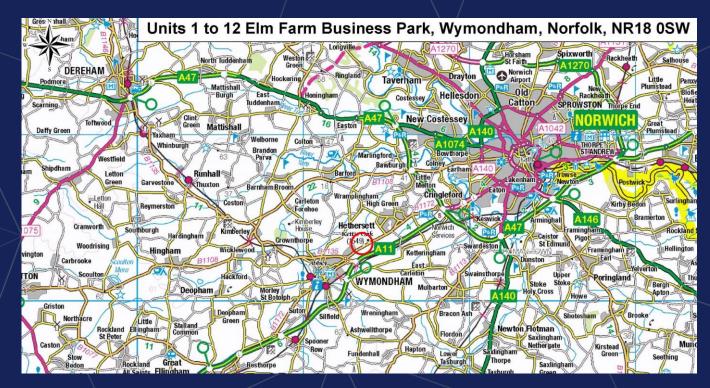

### **LOCATION**

The Business Park is situated on the old A11 between Hethersett and Wymondham, approximately 6 miles west of Norwich and within 1.5 miles of the main trunk road (at Wymondham). The property therefore provides excellent access to the main A11 and from there to the Norwich southern Bypass. **Sat Nav - NR18 0SW** 