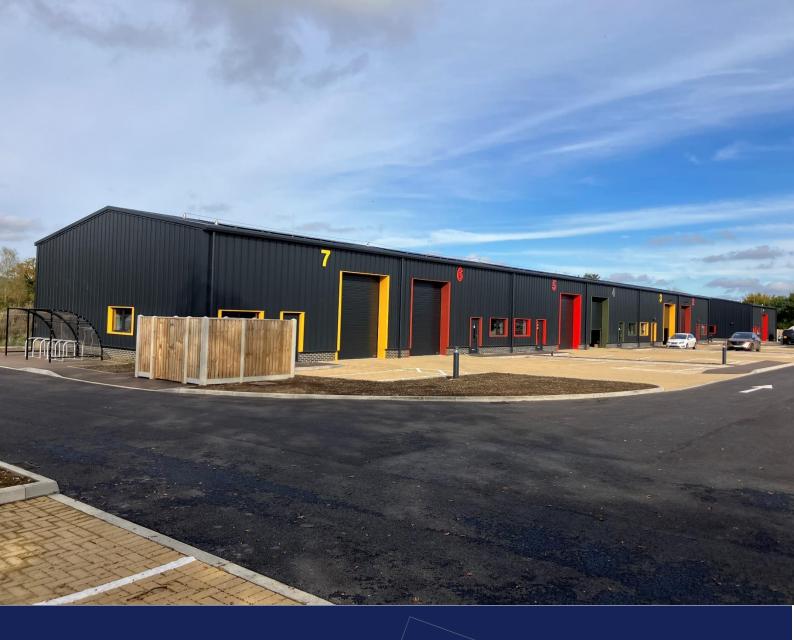

#### **Description**

The construction of the units is now complete. There are two terraces of steel portal frame units and a separate detached unit (unit 1).

The units will be fitted out with an entrance lobby, office with kitchen and WC facilities once an occupier confirms that is the layout they require.

There is the option of having a different layout and an additional fit out. The difference cost of which will be borne by the Tenant.

There will be an up and over door, personnel entrance, forecourt for unloading as well as forecourt parking.

The warehouse areas are column-free, with concrete floors and an eaves height (CIH)\* of 4.37m with an apex height of 5.63m, 3 phase 100AMP power, water and foul services are all provided.

Each unit benefits from a solar array and the occupant will benefit from the power generated. There are also roof lights