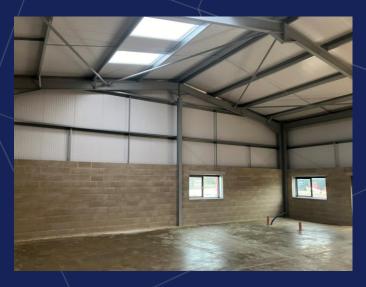

#### **Description**

The construction of the units is now complete. There are two terraces of steel portal frame units and a separate detached unit (unit 1).

The units will be fitted out with an entrance lobby, office with kitchen and WC facilities once an occupier confirms that is the layout they require.

The warehouse areas are column-free, with concrete floors and an eaves height (CIH)\* of 4.37m with an apex height of 5.63m, 3 phase 100AMP power, water and foul services are all provided.

Each unit benefits from a solar array and the occupant will benefit from the power generated. There are also roof lights