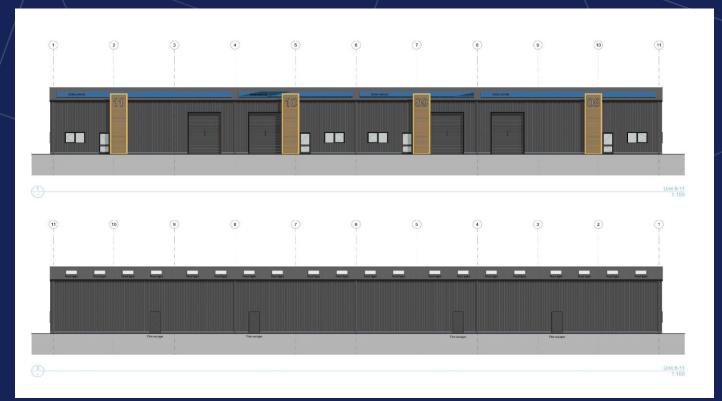

#### **Description**

The construction of the units is now complete. There are two terraces of steel portal frame units and a separate detached unit (unit 1).

The units will be fitted out with an entrance lobby, office with kitchen and WC facilities once an occupier confirms that is the layout they require.

There is the option of having a different layout and an additional fit out. The difference cost of which will be borne by the Tenant.

There will be an up and over door, personnel entrance, forecourt for unloading as well as forecourt parking.