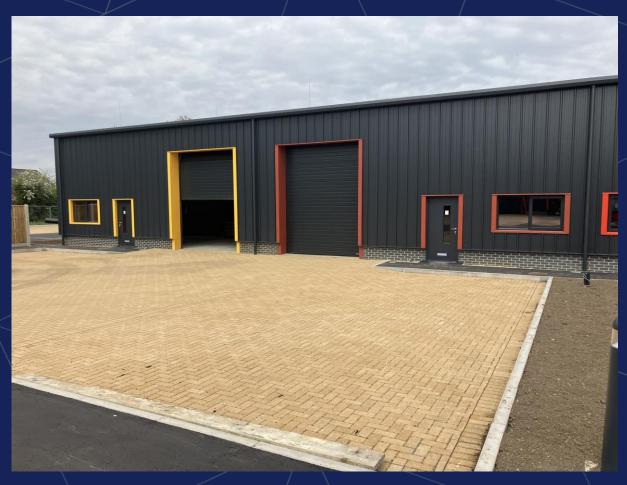

#### **Description**

The construction of the units is now complete. There are two terraces of steel portal frame units and a separate detached unit (unit 1).

The units will be fitted out with an entrance lobby, office with kitchen and WC facilities once an occupier confirms that is the layout they require.

There is the option of having a different layout and an additional fit out. The difference cost of which will be borne by the Tenant.

There will be an up and over door, personnel entrance, forecourt for unloading as well as forecourt parking.

The warehouse areas are column-free, with concrete floors and an eaves height (CIH)\* of 4.37m with an apex height of 5.63m, 3 phase 100AMP power, water and foul services are all provided.

Each unit benefits from a solar array and the occupant will benefit from the power generated. There are also roof lights