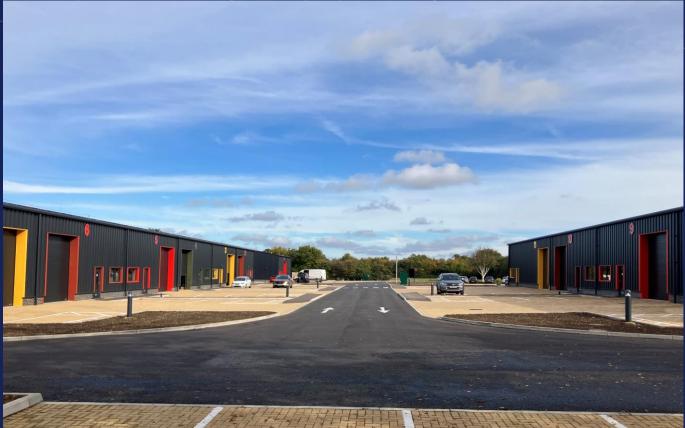

#### **Description**

The construction of the units is now complete. There are two terraces of steel portal frame units and a separate detached unit (unit 1).

The units will be fitted out with an entrance lobby, office with kitchen and WC facilities once an occupier confirms that is the layout they require.

There is the option of having a different layout and an additional fit out. The difference cost of which will be borne by the Tenant.

There will be an up and over door, personnel entrance, forecourt for unloading as well as forecourt parking.