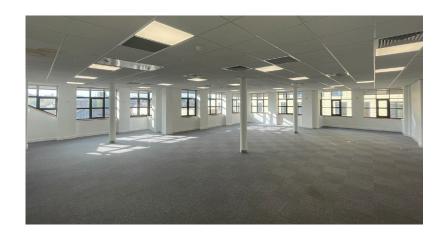

## Description

Cavell House is an impressive five-storey brick built office which, together with Austin House, forms part of the property known as Stannard Place.

High specification open plan offices are provided to include:

- Comfort cooling and heating air handling system
- Fully accessible raised floors
- Carpets
- Suspended ceilings with integral LED lighting
- A complete redecoration throughout
- 19 car parking spaces.