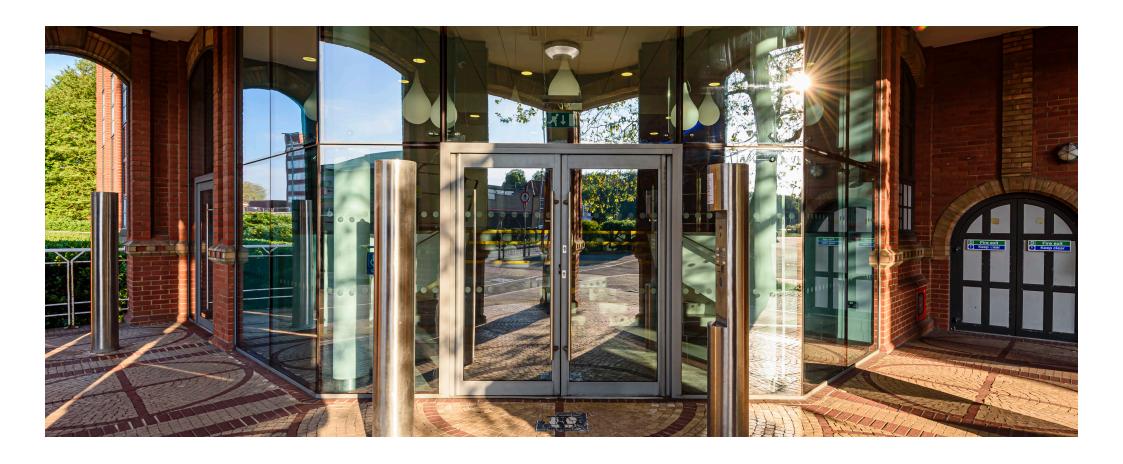

The building also benefits from an impressive and spacious reception area, with male and female WCs situated within the common parts.