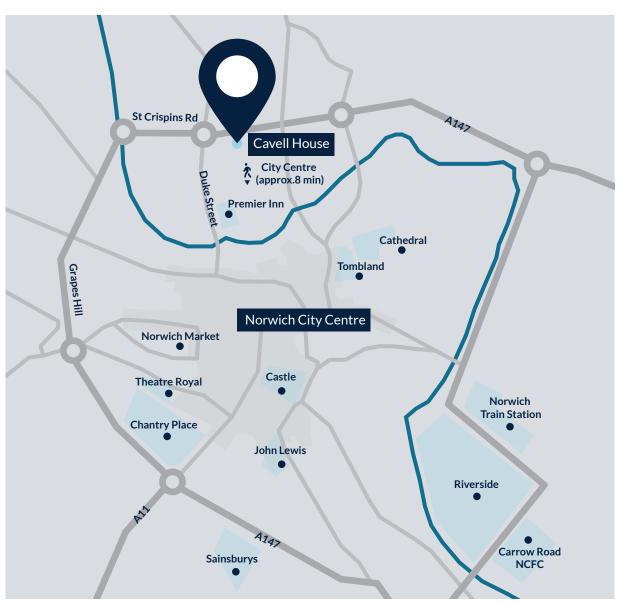

## Location

Cavell House is situated in a highly prominent position on the inner ring road, just to the north of Norwich City centre. Located at the junction of St Crispins Road with St Georges Street, there are a number of bars, restaurants and a Premier Inn in the immediate vicinity and the City centre itself is within a short walk.

The inner ring road (A147) provides easy access to Norwich railway station, the A11 and A140. Norwich airport to the north of the City has three flights per day to Amsterdam Schiphol Airport as well as others to a number of national and European destinations.