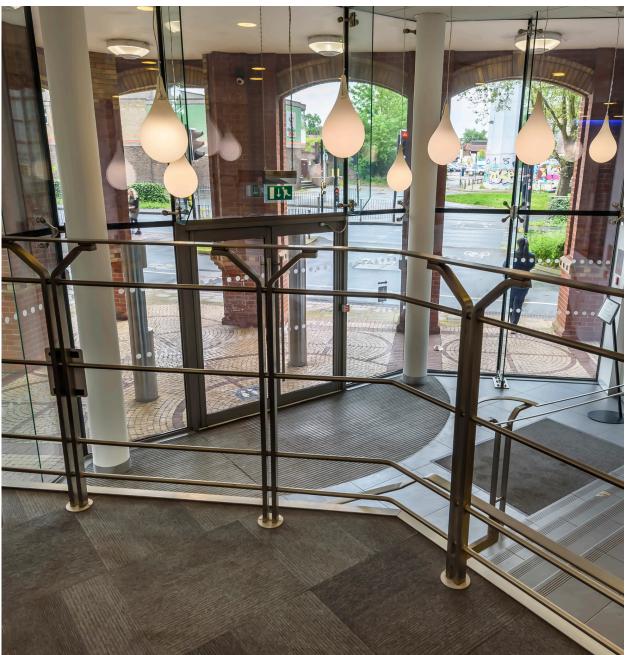

The building also benefits from an impressive and spacious reception area, with male and female WCs situated within the common parts.