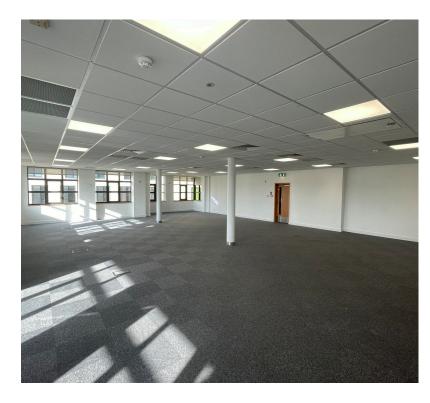

## Description

Cavell House is an impressive five-storey brick built office which, together with Austin House, forms part of the property known as Stannard Place.

High specification open plan offices are provided to include:

- Comfort cooling and heating air handling system
- Fully accessible raised floors
- Carpets
- Suspended ceilings with integral LED lighting
- A complete redecoration throughout
- 19 car parking spaces.