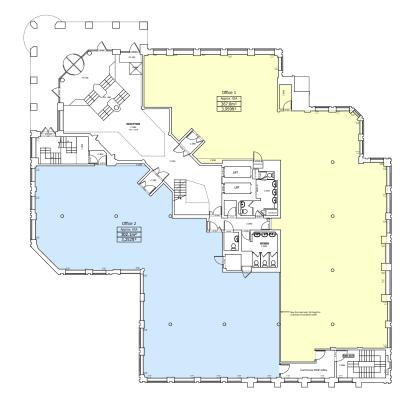

## Accommodation

The net lettable area of the ground floor is 7,332 sq ft.

It can also be sub-divided to provide two smaller suites of 4,080 sq ft and 3,253 sq ft, respectively.

The net lettable area of the third floor is 1,818 sq ft.

A total of 19 car parking spaces are provided. The spaces are allocated on a pro rate basis at 1 space per 489 sq ft.