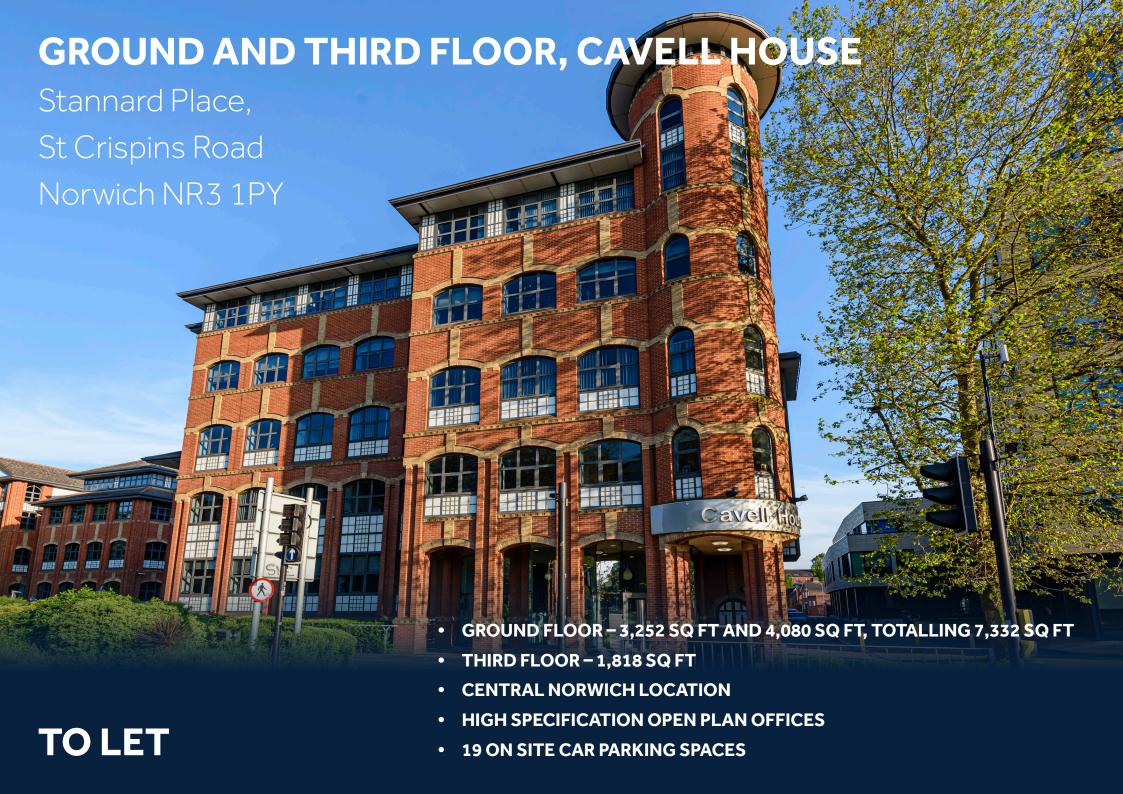

## Description

Cavell House is an impressive five-storey brick built office which, together with Austin House, forms part of the property known as Stannard Place.

High specification open plan offices are provided to include:

## Accommodation

The net lettable area of the ground floor is 7,332 sq ft.

It can also be sub-divided to provide two smaller suites of 4,080 sq ft and 3,253 sq ft, respectively.

The net lettable area of the third floor is 1,818 sq ft.

A total of 19 car parking spaces are provided. The spaces are allocated on a pro rate basis at 1 space per 489 sq ft.