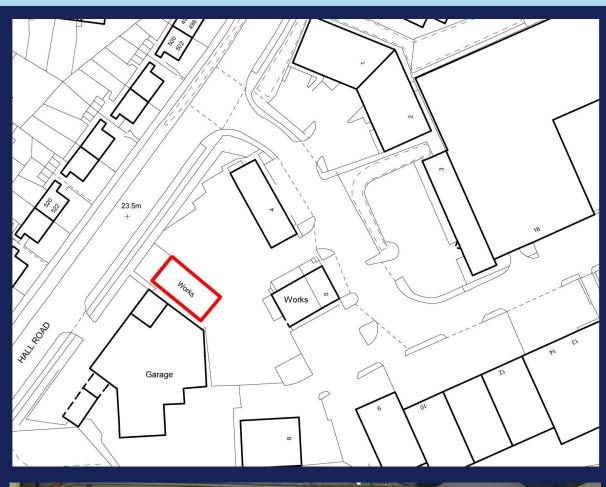

#### **Description**

The property is situated close to the main entrance of the estate. It is a detached unit of steel portal frame construction, with brick and steel-clad elevations under a single pitched roof.

#### **Accommodation**

The gross internal floor area (GIA) is:

**Ground floor** - 2,095 sq ft (194.6 sq m)

Externally, the property benefits from parking for 10 cars and a secure fenced storage area.