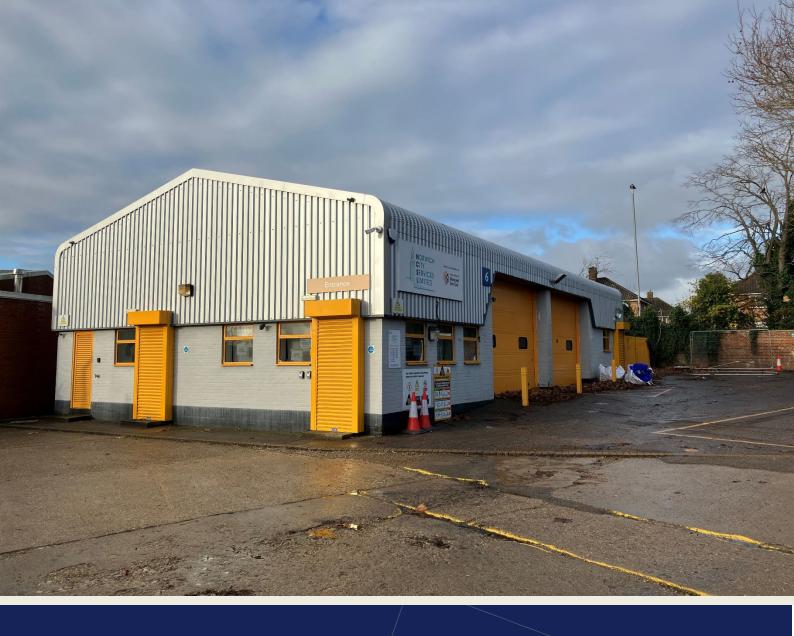

## UNIT 6 WHITE LODGE TRADING ESTATE, HALL ROAD, NORWICH NR4 6DG

#### **Description**

The property is situated close to the main entrance of the estate. It is a detached unit of steel portal frame construction, with brick and steel-clad elevations under a single pitched roof.

The warehouse area is column-free, with a concrete floor and two electronically operated loading doors. There is also a reception area / office area, with male & female WCs and a kitchen.