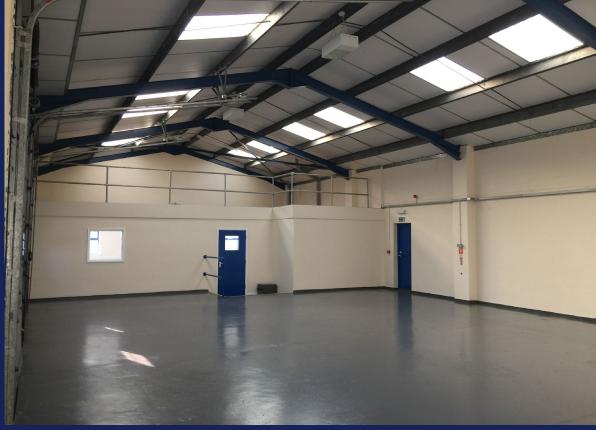

The warehouse area is column-free, with a concrete floor and two electronically operated loading doors. There is also a reception area / office area, with male & female WCs and a kitchen.

#### **Accommodation**

The gross internal floor area (GIA) is:

**Ground floor** - 2,095 sq ft (194.6 sq m)

Externally, the property benefits from parking for 10 cars and a secure fenced storage area.