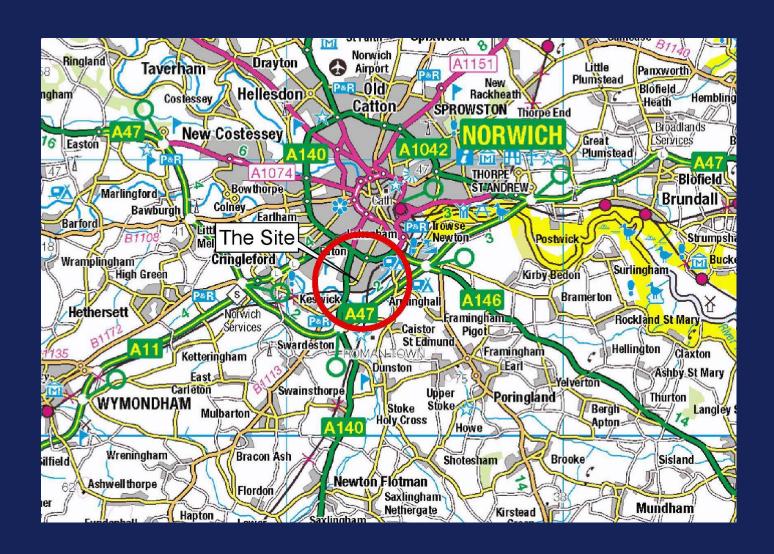

## **LOCATION**

The White Lodge Trading Estate is situated in Norwich's most sought after, established and accessible locations on the south side of the city.

The outer ring road (A146) is a short drive to the north, and the A47 is just over 1 mile away, accessed via Hall Road and the Ipswich Road (A140).

The A47 connects to Great Yarmouth in the east and King's Lynn & beyond to the Midlands in the west.

The A11 provides a dual carriageway link to Cambridge 60 miles to the south-west. The A140 a direct link to Ipswich, and beyond to the east coast ports.

A popular trade counter location, other occupiers on the estate include Screwfix, Howdens Toolstation, Bunzl and BSS. There is an Aldi food store, ASDA, Greggs and Costa Coffee close by.

Sat Nav - NR6 4DG