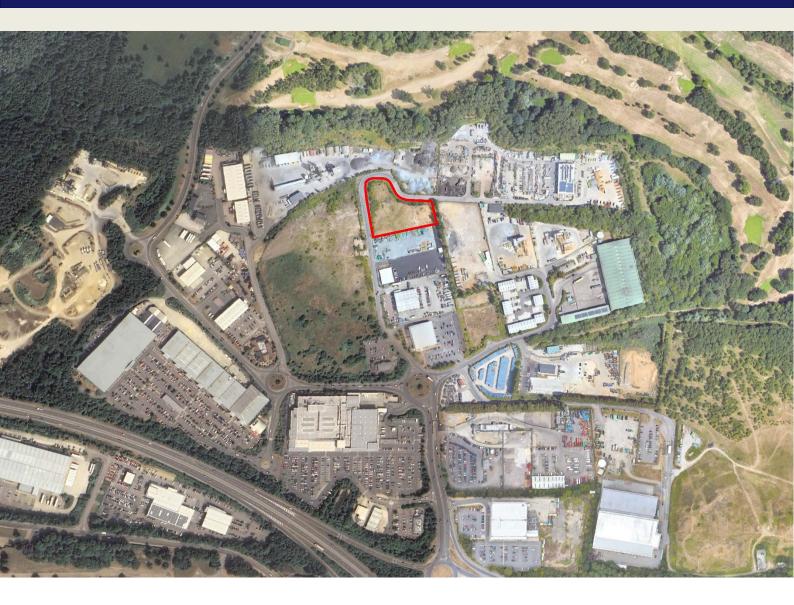

### Description

The available plots are situated on the east side of William Frost Way, just beyond Ford & Slater and next to OCU.

The property will shortly be developed to provide secure fenced and gated compounds with a permeable surface.

### Important Notice

Accommodation

A total of 1.71 acres (0.69 ha) is available.

Plots from 0.49 acre (0.2 ha) upwards are on offer.