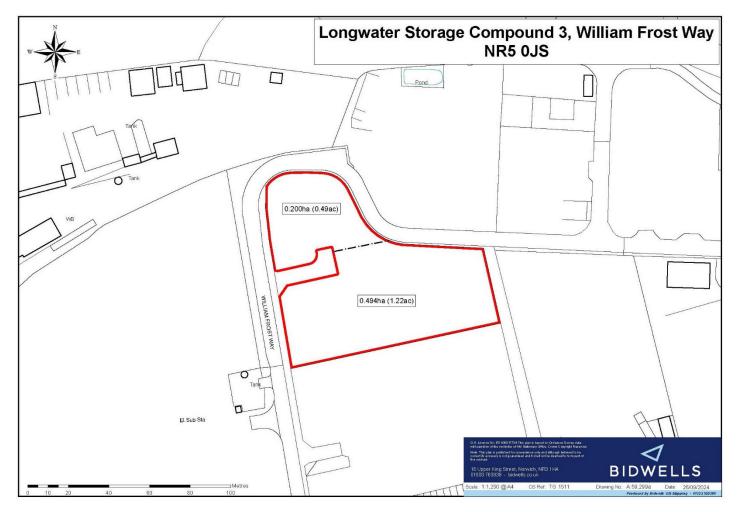

### Description

The available plots are situated on the east side of William Frost Way, just beyond Ford & Slater and next to OCU.

The property will shortly be developed to provide secure fenced and gated compounds with a permeable surface.

### Important Notice

Accommodation

A total of 1.71 acres (0.69 ha) is available.

Plots from 0.49 acre (0.2 ha) upwards are on offer.