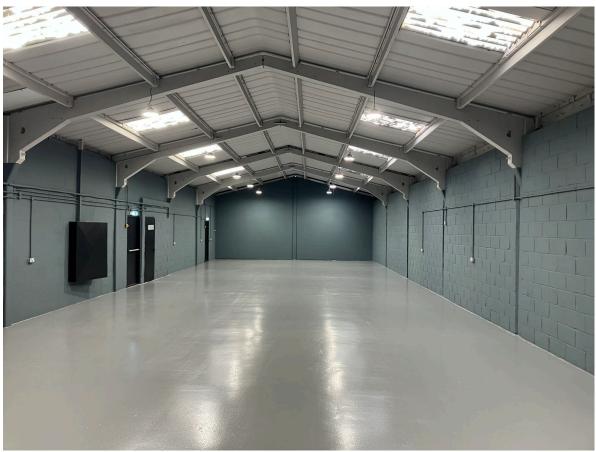

#### **Description**

The property comprises a detached workshop/warehouse with forecourt parking. The property is concrete framed, concrete floor, breeze block walls with separate WC.

The property has the following specification and features:

#### **Accommodation**

The unit provides open plan accommodation with a gross internal area of **2,566 sq ft (238.40 sq m)**.