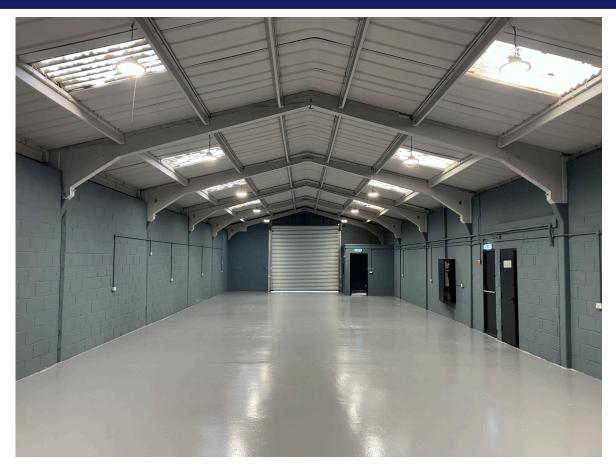

#### **Description**

The property comprises a detached workshop/warehouse with forecourt parking. The property is concrete framed, concrete floor, breeze block walls with separate WC.

The property has the following specification and features:

#### **Accommodation**

The unit provides open plan accommodation with a gross internal area of **2,566 sq ft (238.40 sq m)**.