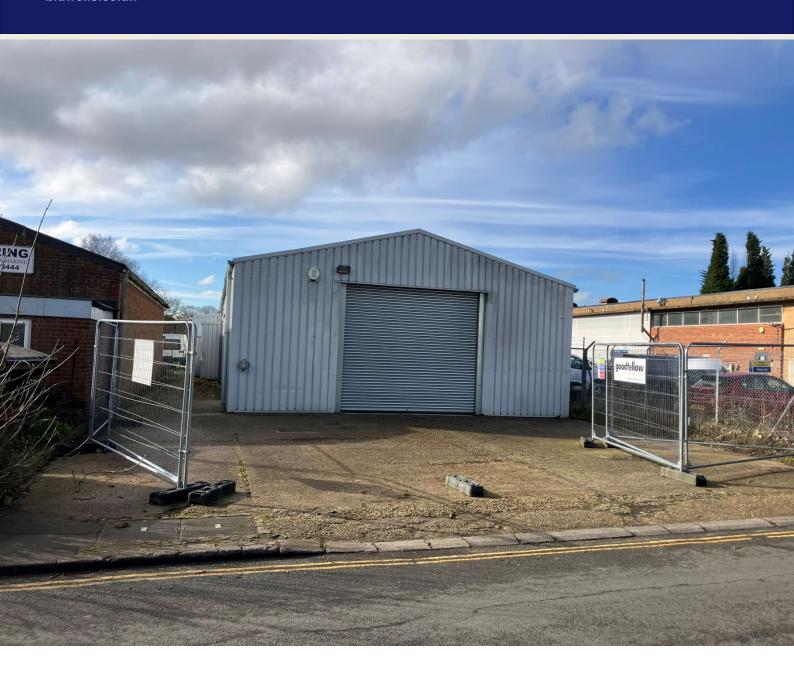

#### **Description**

The property comprises a detached workshop/warehouse with forecourt parking. The property is concrete framed, concrete floor, breeze block walls with separate WC.

The property has the following specification and features:

- Electric roller shutter door
- Forecourt parking for circa 3-4 cars
- Open plan warehouse