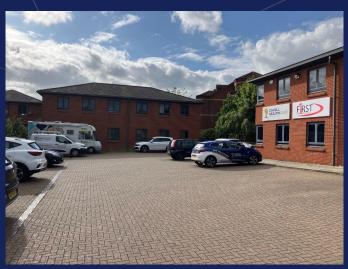

GROUND FLOOR, ATLAS HOUSE, DELFT WAY, NORWICH NR6 6BB

TO LET | MODERN OFFICE SUITE

1,310 SQ FT (121.73 SQ M)

- Attractive, open plan offices
- 6 on-site parking spaces (1 space per 218 sq ft)
- Established location to the north of the City

#### **Description**

The office forms the ground floor suite of Atlas House, which itself is a semi-detached property.

There is a shared entrance and in the hallway is an accessible WC and stairs to the first floor, where there is a further WC.