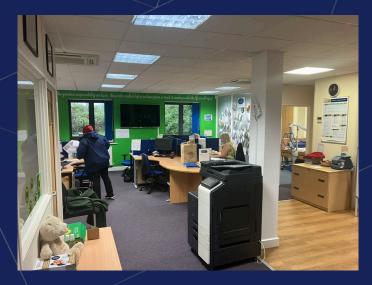

The suite is open plan with excellent natural light via the windows to three sides. There is a total of 4 partition offices, two larger and two smaller as well as a kitchenette.

The following specification is provided: