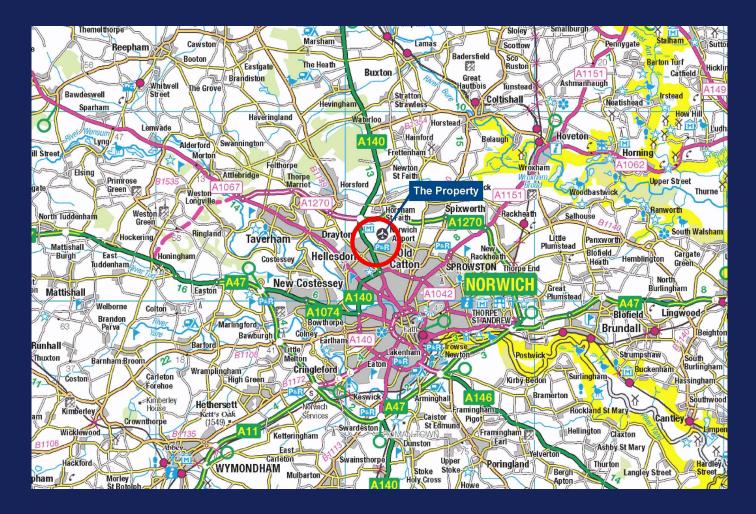

### LOCATION

The property is situated 3 miles north of Norwich City centre, adjacent to Norwich Airport and accessed via Amsterdam Way.

The A140 Cromer Road is a short drive to the west, where access is provided to the outer ring road 1 mile to the south and the A1270 (Broadland Northway) 1 mile to the north. Broadland Northway has enhanced road links to the A47 on the east side of the City.