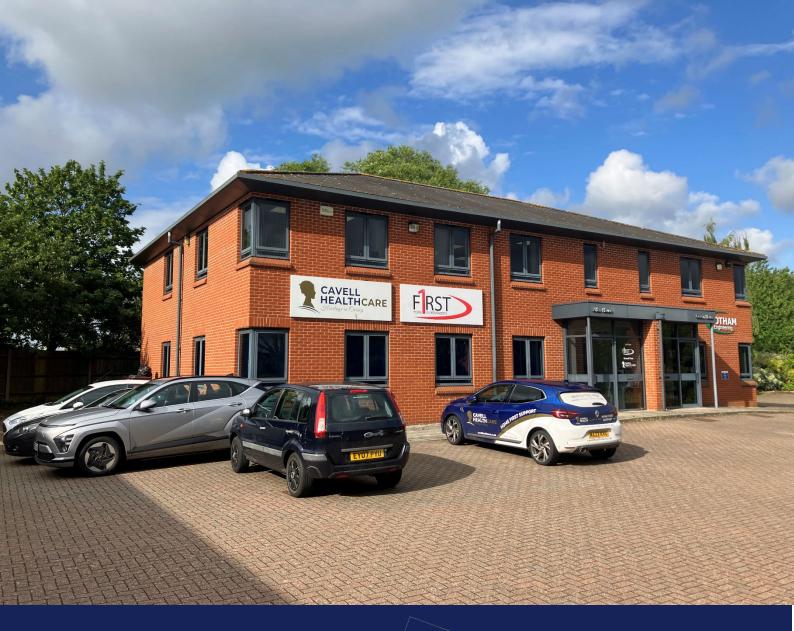

GROUND FLOOR, ATLAS HOUSE, DELFT WAY, NORWICH NR6 6BB

TO LET | MODERN OFFICE SUITE

1,310 SQ FT (121.73 SQ M)

- Attractive, open plan offices
- 6 on-site parking spaces (1 space per 218 sq ft)
- Established location to the north of the City

#### **Description**

The office forms the ground floor suite of Atlas House, which itself is a semi-detached property.

There is a shared entrance and in the hallway is an accessible WC and stairs to the first floor, where there is a further WC.