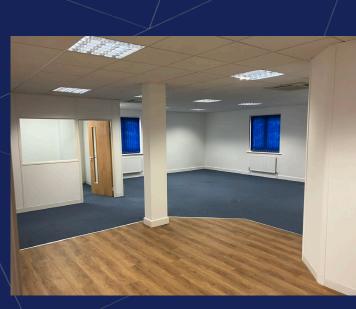

#### Description

The office forms the ground floor suite of Atlas House, which itself is a semi-detached property.

There is a shared entrance and in the hallway is an accessible WC and stairs to the first floor, where there is a further WC.

The suite is open plan with excellent natural light via the windows to three sides. There is a total of 4 partition offices, two larger and two smaller as well as a kitchenette.

The following specification is provided:

- Comfort cooling and heating
- Raised floors
- Carpets
- Suspended ceilings with recessed lighting
- Aluminium double-glazed window units