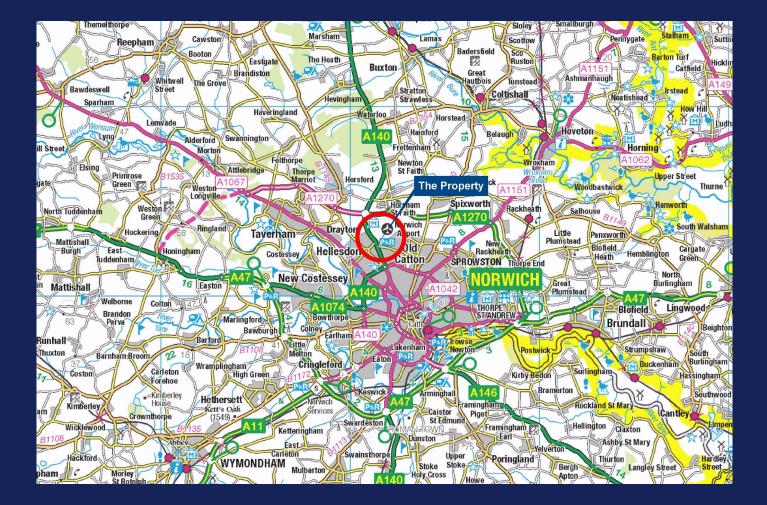

## LOCATION

The property is situated 3 miles north of Norwich City centre, adjacent to Norwich Airport and accessed via Amsterdam Way.

The A140 Cromer Road is a short drive to the west, where access is provided to the outer ring road 1 mile to the south and the A1270 (Broadland Northway) 1 mile to the north. Broadland Northway has enhanced road links to the A47 on the east side of the City. The Norwich International Business Park is a recognised and established office location, having attracted occupiers who include Insight Financial Associates, Aquaterra Energy and Credo Capital Finance.

Amenities close by include a Holiday Inn and Premier Inn Hotel, a McDonalds drive through, Greggs and a Tesco Express, at the junction of Fifers Lane and Cromer Road.