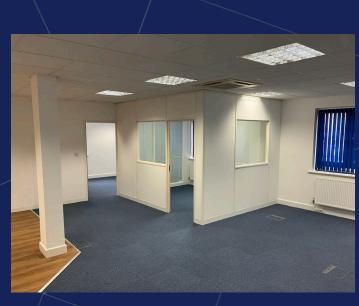

The suite is open plan with excellent natural light via the windows to three sides. There is a total of 4 partition offices, two larger and two smaller as well as a kitchenette.

The following specification is provided:

- Comfort cooling and heating
- Raised floors
- Carpets
- Suspended ceilings with recessed lighting
- Aluminium double-glazed window units