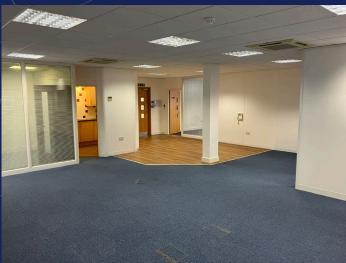

The suite is open plan with excellent natural light via the windows to three sides. There is a total of 4 partition offices, two larger and two smaller as well as a kitchenette.

The following specification is provided:

- Comfort cooling and heating
- Raised floors
- Carpets
- Suspended ceilings with recessed lighting
- Aluminium double-glazed window units