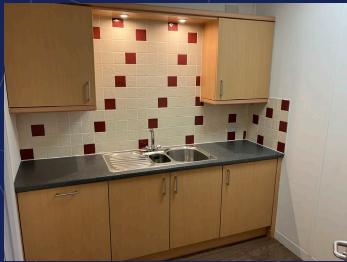

The suite is open plan with excellent natural light via the windows to three sides. There is a total of 4 partition offices, two larger and two smaller as well as a kitchenette.

The following specification is provided: