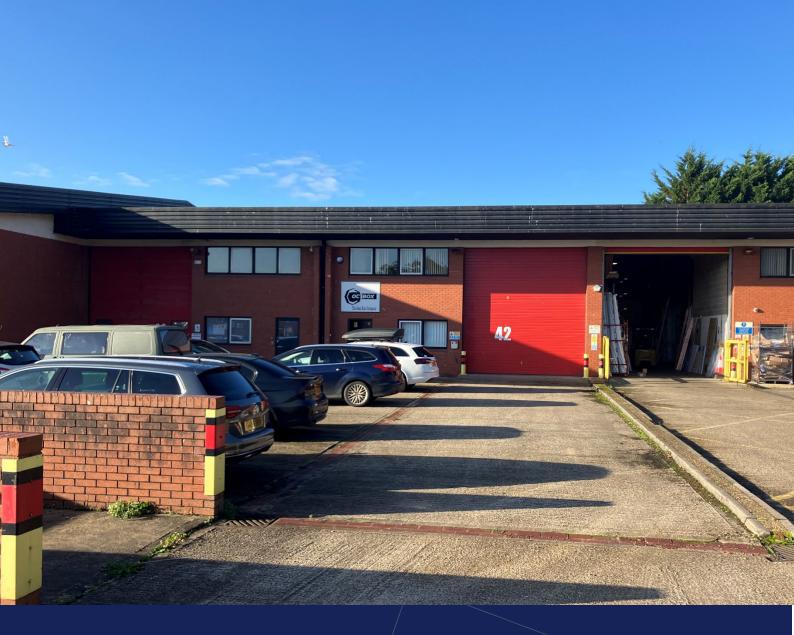

UNIT 42, HELLESDON HALL INDUSTRIAL ESTATE, NORWICH, NR6 5DR

TO LET | MODERN INDUSTRIAL / WAREHOUSE UNIT 2,789 SQ. FT (259 SQ. M.)

- Ground & first floor offices
- Column free warehouse
- Easy access to the outer ring road & NDR

#### **Description**

This mid terrace unit is of steel portal frame construction under an insulated pitched roof with a concrete floor. The unit has a full height up and over door and separate pedestrian door. There are ground and first floor offices, WCs and a tea point. There is an oil fired Powrmatic floor standing blower providing heat to the warehouse.

Externally, there is a yard providing car parking for approximately 6 cars and access for loading and unloading. There is also a brick wall enclosed bin store.