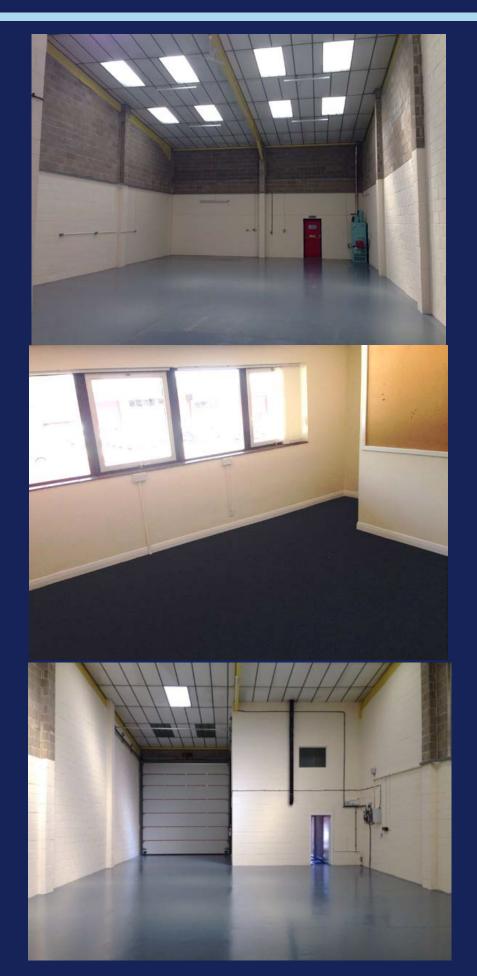

#### **Description**

This mid terrace unit is of steel portal frame construction under an insulated pitched roof with a concrete floor. The unit has a full height up and over door and separate pedestrian door. There are ground and first floor offices, WCs and a tea point. There is an oil fired Powrmatic floor standing blower providing heat to the warehouse.

#### **Will Jones**

07899 061892 william.jones@bidwells.co.uk

Please note that the internal photographs were taken in 2018 prior to the existing tenancy.