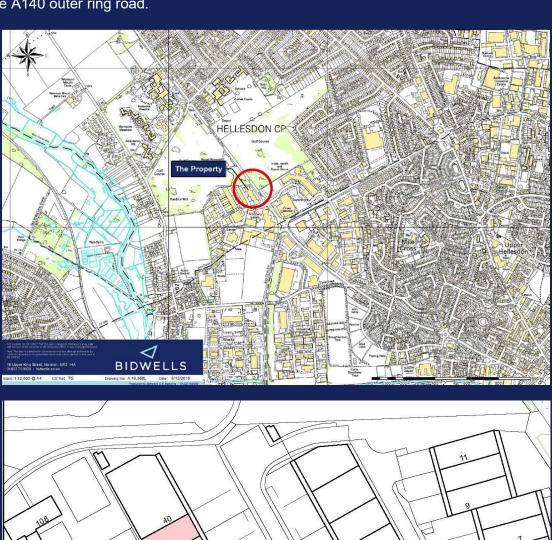

## **LOCATION**

Hellesdon Hall Industrial Estate occupies a prominent position with frontage to Hellesdon Park Road and Drayton High Road (A1067) which is approximately 3 miles north of Norwich. The estate is directly across from an Asda Superstore and Virgin Active, adjacent to the Sweet Briar Retail Park as well as the A140 outer ring road.

Other occupiers on the estate include Wolsey, Tool Truck, TPS VW Group, Hire Station, Amber Home Improvements and City Sprint.

HELLESDON PARK ROAD