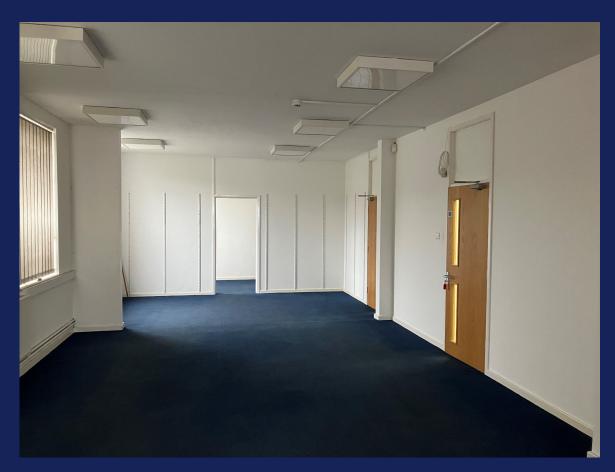

#### **Description**

The property comprises a two-storey stand-alone office building, with a generous amount of car parking.

The reception is at the western end of the building and there are male & female WCs on both floors, which are linked by stairs.

The first floor provides a number of separate offices of varying sizes, whereas the ground floor provides more open plan areas.

The specification includes carpeted solid floors, ceiling mounted light fittings, central heating with radiators and dado trunking.

#### Accommodation

The net lettable areas are as follows:

First floor - 1,580 sq ft (147 sq m)
Ground floor - 1,482 sq ft (137 sq m)

Total - 3,062 sq ft (284 sq m)

Externally, there are 26 marked car parking spaces representing a ratio of one space per 118 sq ft.