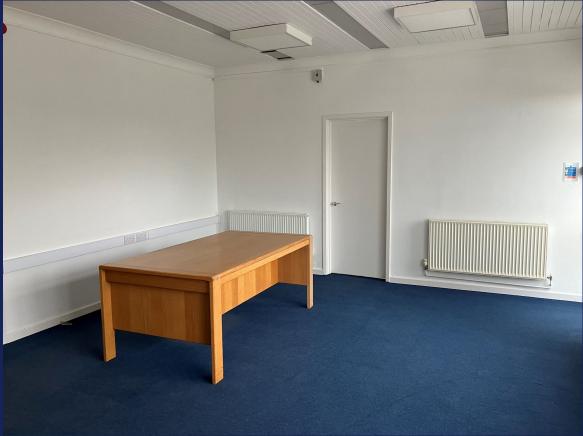

#### **Description**

The property comprises a two-storey stand-alone office building, with a generous amount of car parking.

The reception is at the western end of the building and there are male & female WCs on both floors, which are linked by stairs.

The first floor provides a number of separate offices of varying sizes, whereas the ground floor provides more open plan areas.

The specification includes carpeted solid floors, ceiling mounted light fittings, central heating with radiators and dado trunking.

#### Accommodation

The net lettable areas are as follows:

First floor - 1,580 sq ft (147 sq m)
Ground floor - 1,482 sq ft (137 sq m)

Total - 3,062 sq ft (284 sq m)

Externally, there are 26 marked car parking spaces representing a ratio of one space per 118 sq ft.