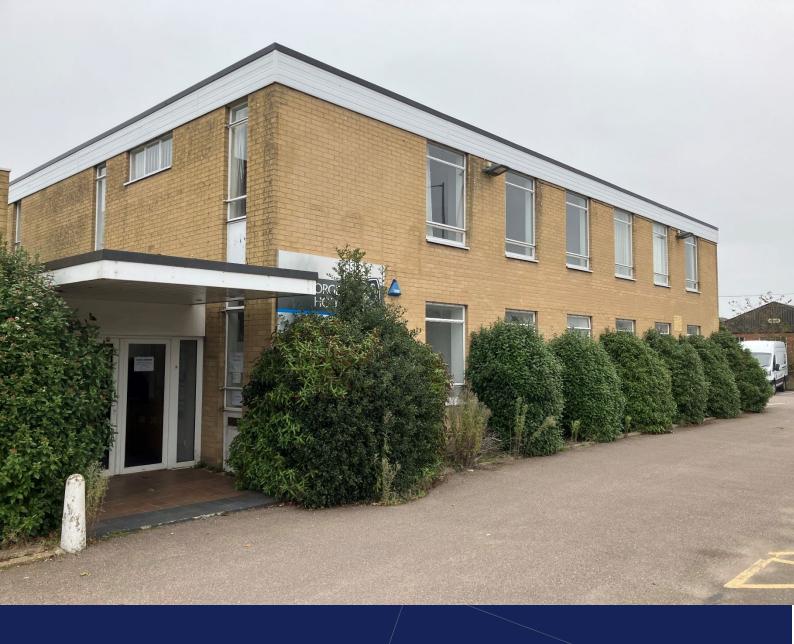

# ST GEORGES HOUSE, 15A SALHOUSE ROAD, NORWICH NR7 9AU

#### **Description**

The property comprises a two-storey stand-alone office building, with a generous amount of car parking.

The reception is at the western end of the building and there are male & female WCs on both floors, which are linked by stairs.

The first floor provides a number of separate offices of varying sizes, whereas the ground floor provides more open plan areas.

The specification includes carpeted solid floors, ceiling mounted light fittings, central heating with radiators and dado trunking.