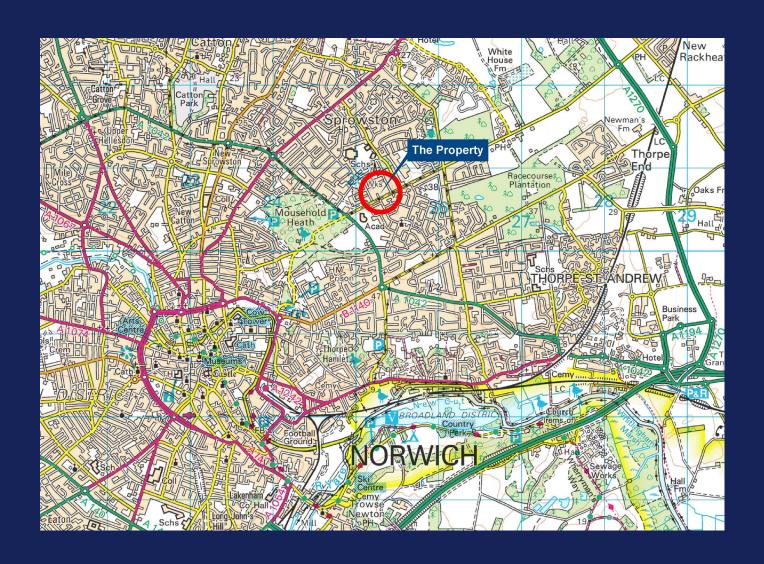

### **LOCATION**

The property is situated 2 miles to the north-east of Norwich City centre in an established location, and a short distance from the A1042 outer ring road.

The A1270 (Northern Distributor Road) is 2 miles to the east, with direct access along Salhouse Road.

This in turn provides a dual carriageway link to Norwich Airport and the A47 at the Postwick junction to the south. The A47 links to Great Yarmouth in the east, the A11 and beyond to King's Lynn in the west.

Other occupiers in the immediate vicinity include Fitzmaurice Carriers, MSI International and Berry Global.

At the Sprowston Retail Park a short distance to the west, there is a KFC.

The property is directly accessed off Salhouse Road.

Sat Nav - NR7 9AU