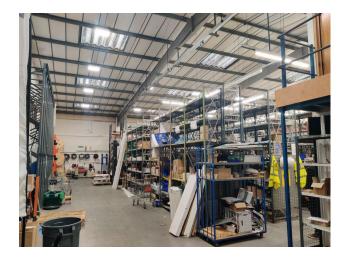

#### **Description**

Unit 26 Nuffield Centrum comprises a steel portal frame with brick elevations under a steel pitched roof. The unit is to be fully refurbished.

#### **Accommodation**

The building comprises the following gross internal floor areas:

Ground Floor Office: 6,048 sq ft (562 sq m) First Floor Office: 875 sq ft (81 sq m) Total: 6,959 sq ft (643 sq m)