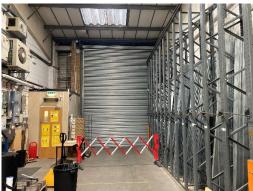

#### **Description**

Unit 26 Nuffield Centrum comprises a steel portal frame with brick elevations under a steel pitched roof. The unit is to be fully refurbished.