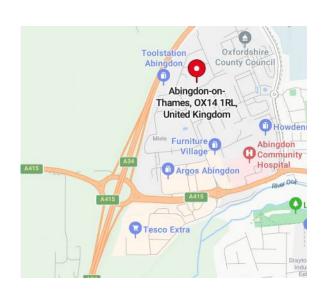

#### Location

The property is located at Nuffield Centrum, an established industrial and trade location in Abingdon. Abingdon is located 6 miles south of Oxford, adjacent to the A34 trunk road, which provides excellent access to both the M40 (J9) and the M4 (J13) motorways to the north and south respectively.