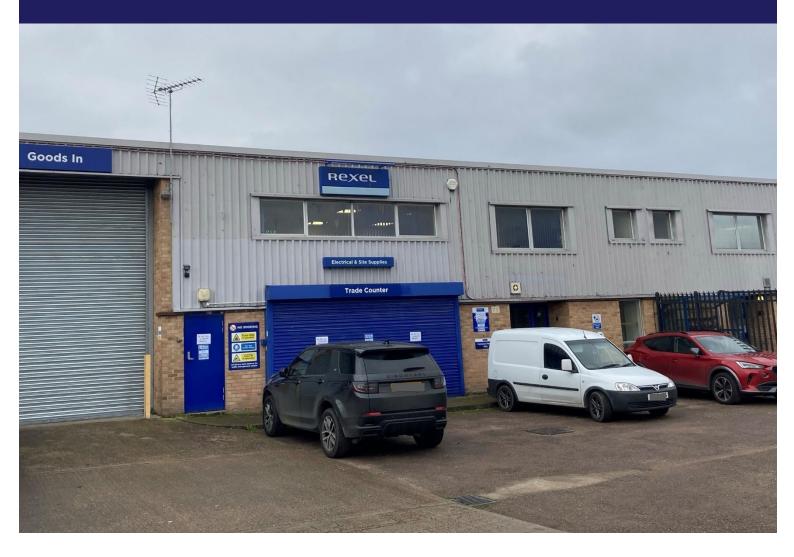

# 26 NUFFIELD CENTRUM, ABINGDON OX14 1RL

#### Location

The property is located at Nuffield Centrum, an established industrial and trade location in Abingdon. Abingdon is located 6 miles south of Oxford, adjacent to the A34 trunk road, which provides excellent access to both the M40 (J9) and the M4 (J13) motorways to the north and south respectively.

#### **Description**

Unit 26 Nuffield Centrum comprises a steel portal frame with brick elevations under a steel pitched roof. The unit is to be fully refurbished.