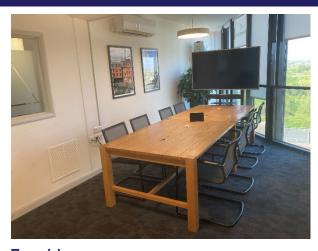

#### In Brief

- Air conditioning and extract system
- LED lighting
- Server Room with Cat 5E Computer cabling
- Fitted kitchen
- WCs and shower facilities
- 24 hour access and on-site security
- Solar tinted double-glazed windows
- Excellent parking allocation on site
- Meeting rooms
- Fixtures and fittings available by separate negotiation