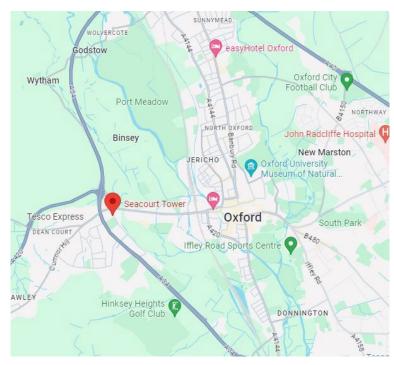

#### Location

Seacourt Tower is located just off the A34 Botley Interchange, with easy access to the A34, A420 and a short walk along the Botley Road to Oxford City Centre and the Oxford Railway Station. There are a range of local amenities including West Way Shopping Centre, supermarkets and a plethora of local pubs and restaurants.