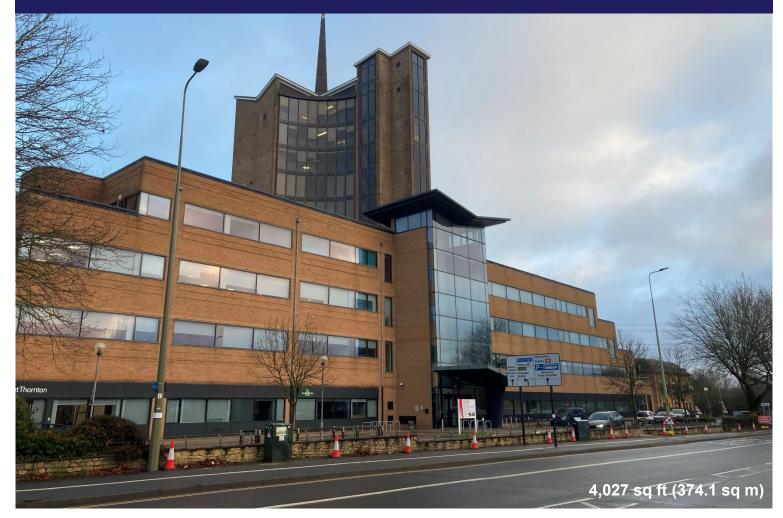

# SEACOURT TOWER, EIGHTH & NINTH FLOORS, OXFORD OX2 0JJ

### **Description**

Seacourt Tower is a landmark building, providing high-quality office accommodation with a four storey glazed entrance serviced by two passenger lifts, 24 hour access and on-site security.

#### **Accommodation**

Eighth Floor: 1,793 sq ft (166.6 sq m) NIA

Ninth Floor: 2,234 sq ft (207.5 sq m) NIA

Total: 4,027 sq ft (374.1 sq m) NIA

Sat Nav OX2 0JJ