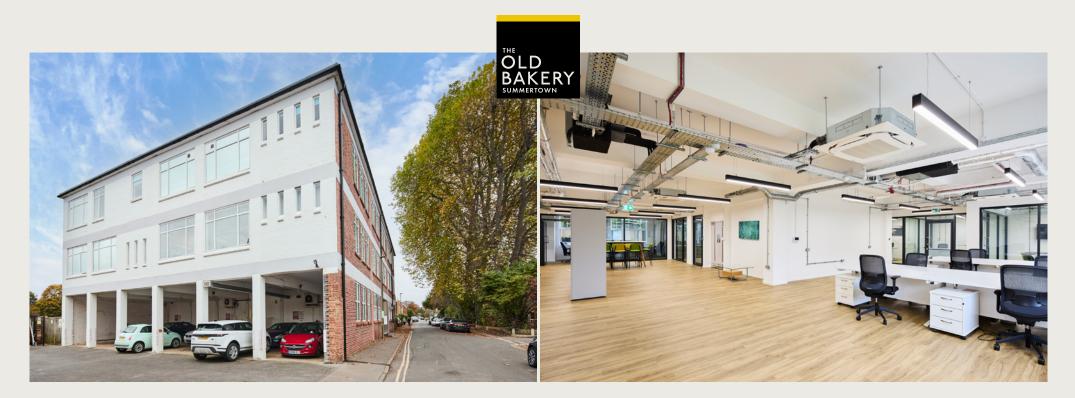

### DESCRIPTION

The Old Bakery offers premium, fully refurbished, character offices spread across three floors with a distinct and modern aesthetic.

The suites benefit from excellent natural lighting, spacious breakout areas, and a mixture of Grade A open-plan and meeting room spaces. The building features an attractive entrance with a secure key-coded entry system.

The property is being comprehensively refurbished to provide a sleek, smart finish to communal and shared areas.

#### HIGHLIGHTS

Grade A open plan accommodation

Partitioned meeting rooms

Luxurious breakout and kitchen spaces

High quality shower and WC facilities

Key coded entry system for common and individual suite entrances

Excellent natural lighting

Zoned temperature control air conditioning

Attractive and stylish design

Common parts and areas to be comprehensively refurbished

Rarely available parking provision with EV charging points