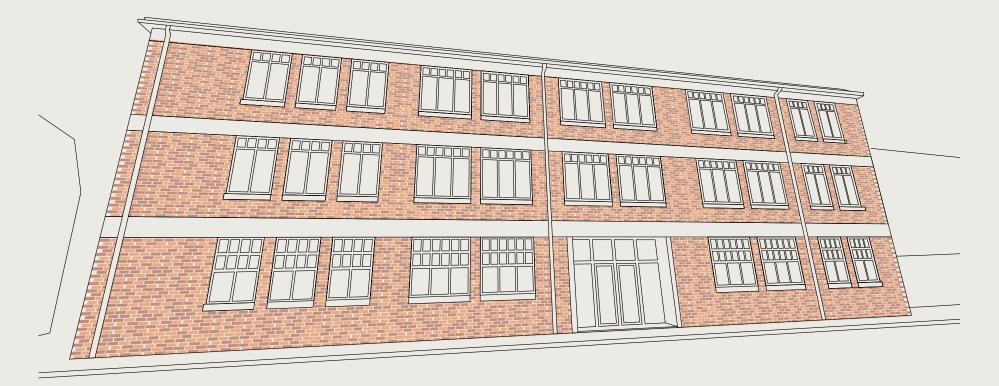

### DESCRIPTION

The Old Bakery offers premium, fully refurbished, character offices spread across three floors with a distinct and modern aesthetic.

The suites benefit from excellent natural lighting, spacious breakout areas, and a mixture of Grade A open-plan and meeting room spaces. The building features an attractive entrance with a secure key-coded entry system.

#### SITUATION

The Old Bakery is ideally positioned with excellent transport links to Oxford City Centre, Oxford Station, Oxford Parkway and the Pear Tree Park and Ride.

Summertown is an ideal location with an abundance of amenities, restaurants, cafés and is a stone's throw from Oxford University's prestigious colleges and the UK's fastest growing science and technology centres of excellence.