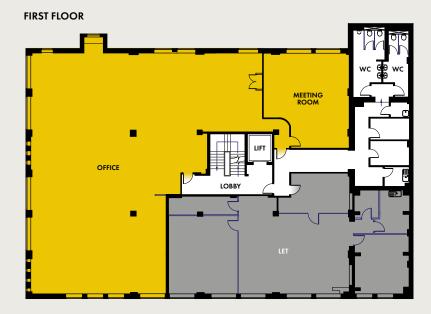

| AVAILABILITY                    | SQ FT | SQ M | PARKING | EPC |
|---------------------------------|-------|------|---------|-----|
| Part ground floor               | 2,549 | 237  | 2       | В   |
| Part first floor                | 3,337 | 310  | 3       | В   |
| Part second floor (UNDER OFFER) | 2,741 | 255  | 2       | В   |