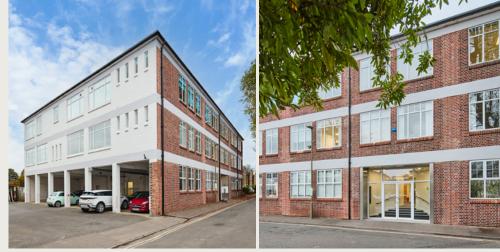

### DESCRIPTION

The Old Bakery offers premium, fully refurbished, character offices spread across three floors with a distinct and modern aesthetic.

The suites benefit from excellent natural lighting, spacious breakout areas, and a mixture of Grade A open-plan and meeting room spaces. The building features an attractive entrance with a secure key-coded entry system.

The property is being comprehensively refurbished to provide a sleek, smart finish to communal and shared areas.

#### SITUATION

The Old Bakery is ideally positioned with excellent transport links to Oxford City Centre, Oxford Station, Oxford Parkway and the Pear Tree Park and Ride.

Summertown is an ideal location with an abundance of amenities, restaurants, cafés and is a stone's throw from Oxford University's prestigious colleges and the UK's fastest growing science and technology centres of excellence.