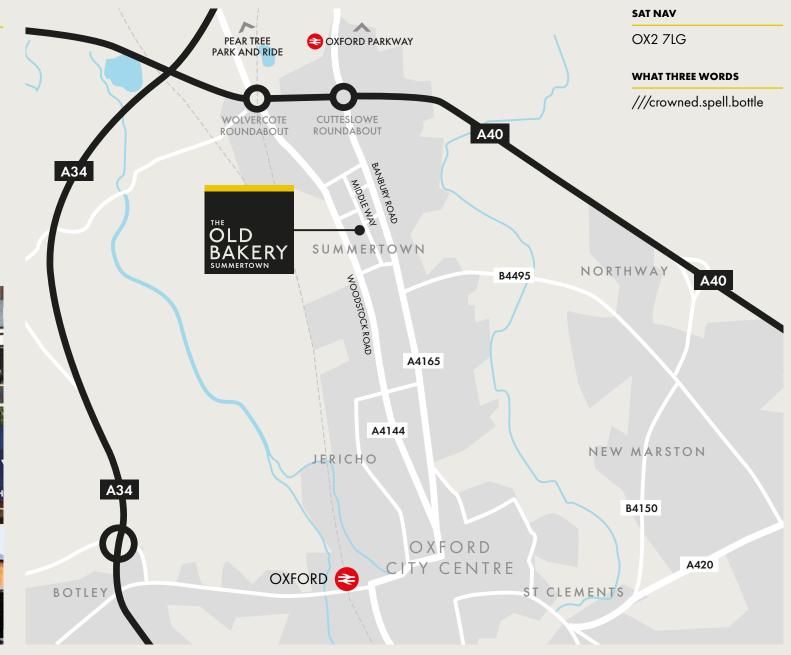

#### SITUATION

The Old Bakery is ideally positioned with excellent transport links to Oxford City Centre, Oxford Station, Oxford Parkway and the Pear Tree Park and Ride.

Summertown is an ideal location with an abundance of amenities, restaurants, cafés and is a stone's throw from Oxford University's prestigious colleges and the UK's fastest growing science and technology centres of excellence.