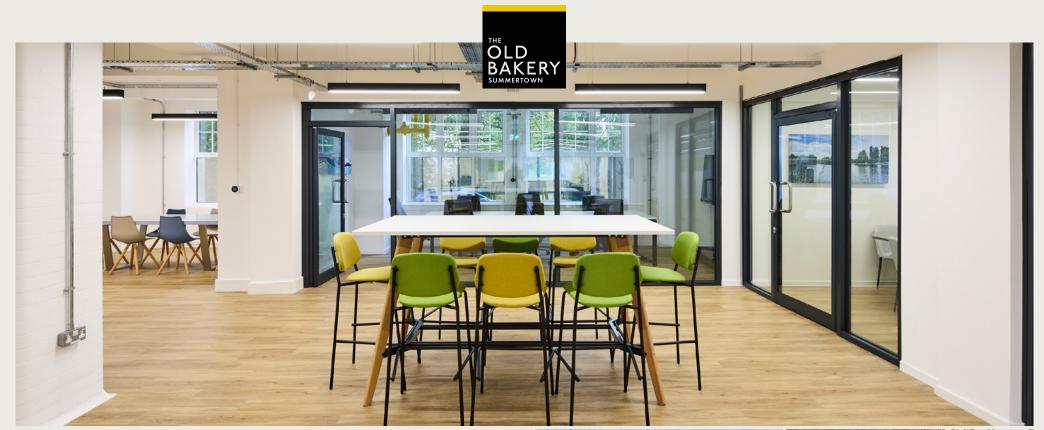

### DESCRIPTION

The Old Bakery offers premium, fully refurbished, character offices spread across three floors with a distinct and modern aesthetic.

The suites benefit from excellent natural lighting, spacious breakout areas, and a mixture of Grade A open-plan and meeting room spaces. The building features an attractive entrance with a secure key-coded entry system.

#### HIGHLIGHTS

Grade A open plan accommodation

Partitioned meeting rooms

Luxurious breakout and kitchen spaces

High quality shower and WC facilities

Key coded entry system for common and individual suite entrances

Excellent natural lighting

Zoned temperature control air conditioning

Attractive and stylish design

Common parts and areas to be comprehensively refurbished

Rarely available parking provision with EV charging points