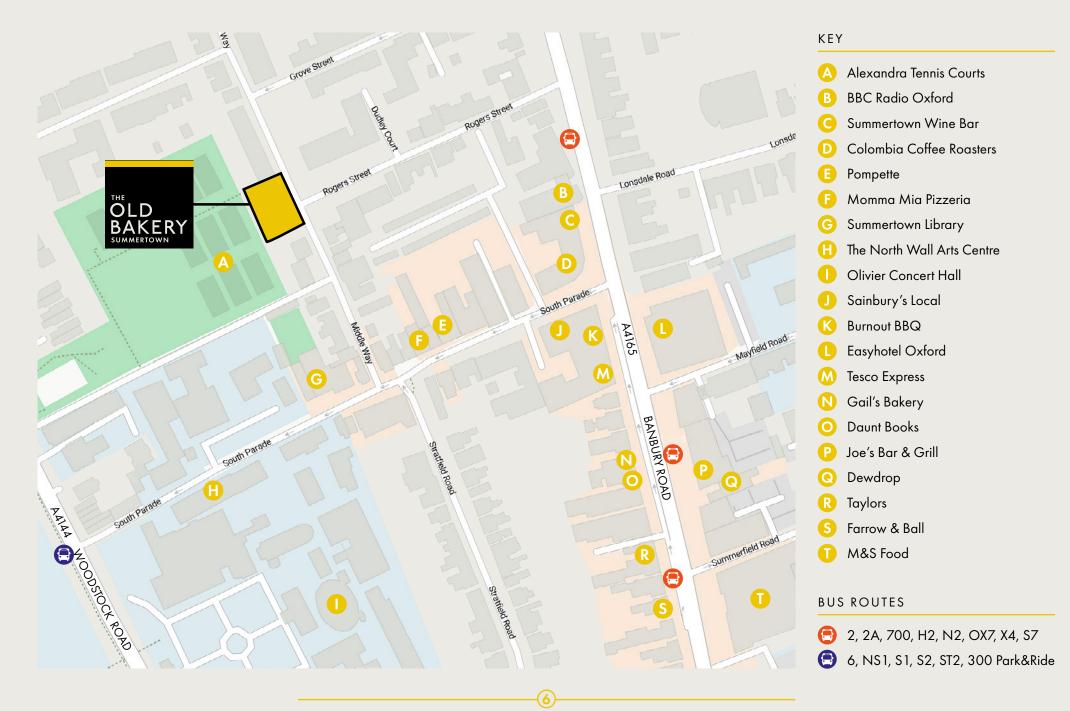

#### SITUATION

The Old Bakery is ideally positioned with excellent transport links to Oxford City Centre, Oxford Station, Oxford Parkway and the Pear Tree Park and Ride.

Summertown is an ideal location with an abundance of amenities, restaurants, cafés and is a stone's throw from Oxford University's prestigious colleges and the UK's fastest growing science and technology centres of excellence.

#### A SHORT WALK AWAY

Banbury Road2 minNuffield Health & Raquet Club8 minHook Meadow10 minFerry Leisure Centre11 minSunnymead Park20 minA HOP ON THE BUS3 minOxford City Centre13 minOxford Railway Station18 min