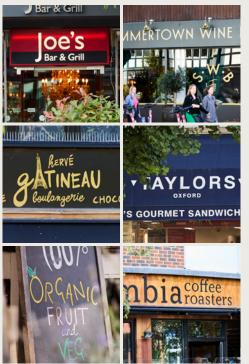

#### SITUATION

The Old Bakery is ideally positioned with excellent transport links to Oxford City Centre, Oxford Station, Oxford Parkway and the Pear Tree Park and Ride.

Summertown is an ideal location with an abundance of amenities, restaurants, cafés and is a stone's throw from Oxford University's prestigious colleges and the UK's fastest growing science and technology centres of excellence.