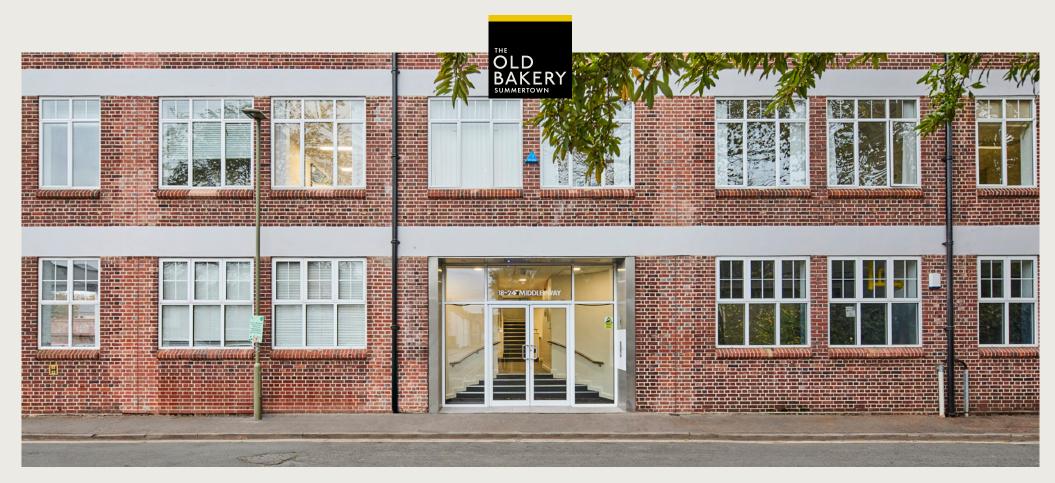

### DESCRIPTION

The Old Bakery offers premium, fully refurbished, character offices spread across three floors with a distinct and modern aesthetic.

The suites benefit from excellent natural lighting, spacious breakout areas, and a mixture of Grade A open-plan and meeting room spaces. The building features an attractive entrance with a secure key-coded entry system.

#### SITUATION

The Old Bakery is ideally positioned with excellent transport links to Oxford City Centre, Oxford Station, Oxford Parkway and the Pear Tree Park and Ride.

Summertown is an ideal location with an abundance of amenities, restaurants, cafés and is a stone's throw from Oxford University's prestigious colleges and the UK's fastest growing science and technology centres of excellence.