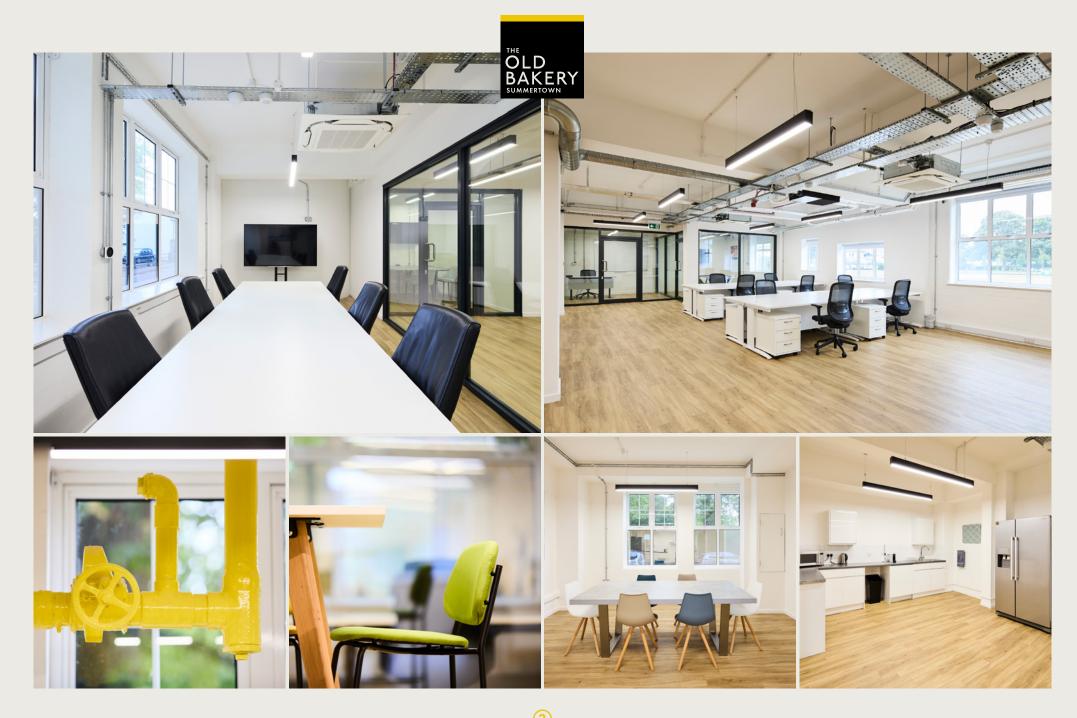

### DESCRIPTION

The Old Bakery offers premium, fully refurbished, character offices spread across three floors with a distinct and modern aesthetic.

The suites benefit from excellent natural lighting, spacious breakout areas, and a mixture of Grade A open-plan and meeting room spaces. The building features an attractive entrance with a secure key-coded entry system.

#### HIGHLIGHTS

Grade A open plan accommodation

Partitioned meeting rooms

Luxurious breakout and kitchen spaces

High quality shower and WC facilities

Key coded entry system for common and individual suite entrances

Excellent natural lighting

Zoned temperature control air conditioning

Attractive and stylish design

Common parts and areas to be comprehensively refurbished

Rarely available parking provision with EV charging points