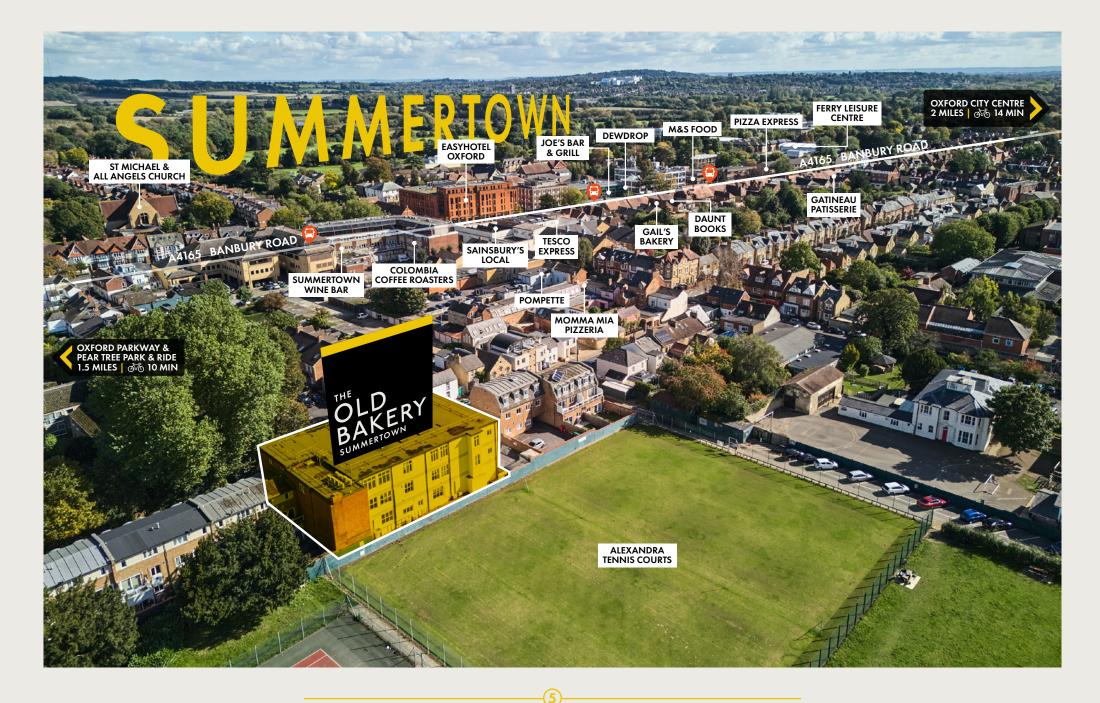

#### SITUATION

The Old Bakery is ideally positioned with excellent transport links to Oxford City Centre, Oxford Station, Oxford Parkway and the Pear Tree Park and Ride.

Summertown is an ideal location with an abundance of amenities, restaurants, cafés and is a stone's throw from Oxford University's prestigious colleges and the UK's fastest growing science and technology centres of excellence.

#### A SHORT WALK AWAY

Banbury Road2 minNuffield Health & Raquet Club8 minHook Meadow10 minFerry Leisure Centre11 minSunnymead Park20 minA HOP ON THE BUS3 minOxford City Centre13 minOxford Railway Station18 min