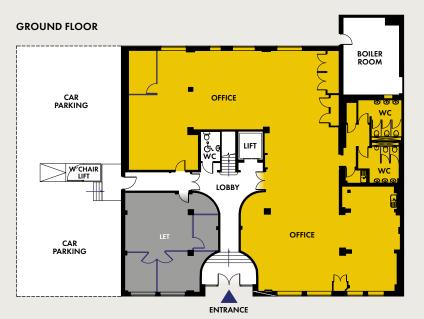

| AVAILABILITY                    | SQ FT | SQ M | PARKING | EPC |
|---------------------------------|-------|------|---------|-----|
| Part ground floor               | 2,549 | 237  | 2       | В   |
| Part first floor                | 3,337 | 310  | 3       | В   |
| Part second floor (UNDER OFFER) | 2,741 | 255  | 2       | В   |