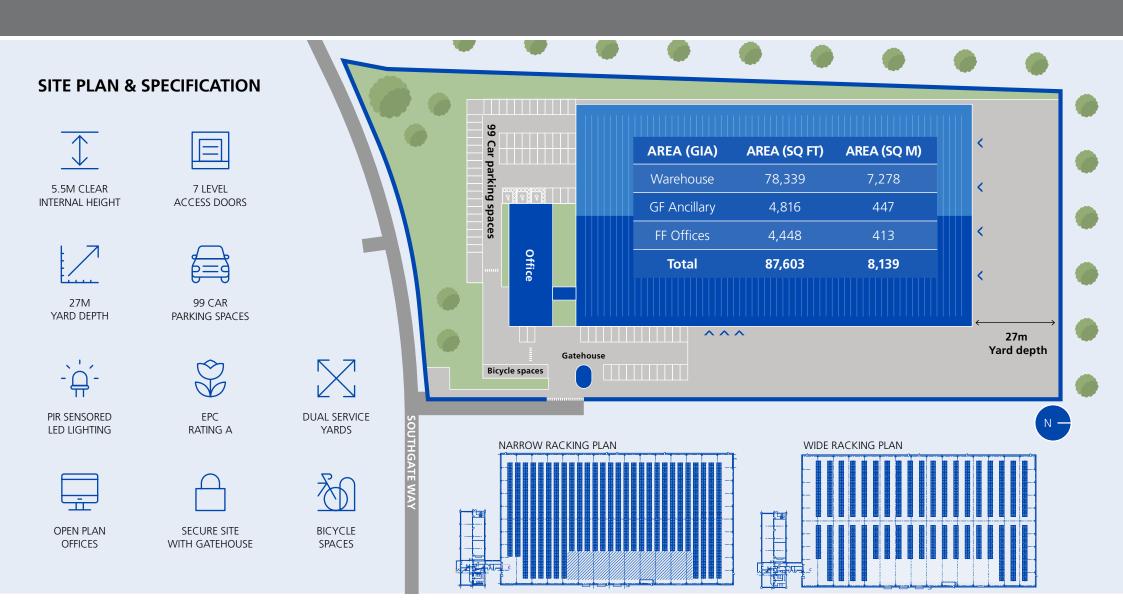

# Industrial / Logistics Warehouse 87,603 sq ft (8,139 sq m) **TO LET**

- Recently refurbished
- Direct access to J17 of the A1 (M)
- Ground and first floor offices
- Up to 27m secure service yards
- LED warehouse lighting
- 5.5m clear height

- EPC A
- B8 planning consent
- 7 level access loading doors