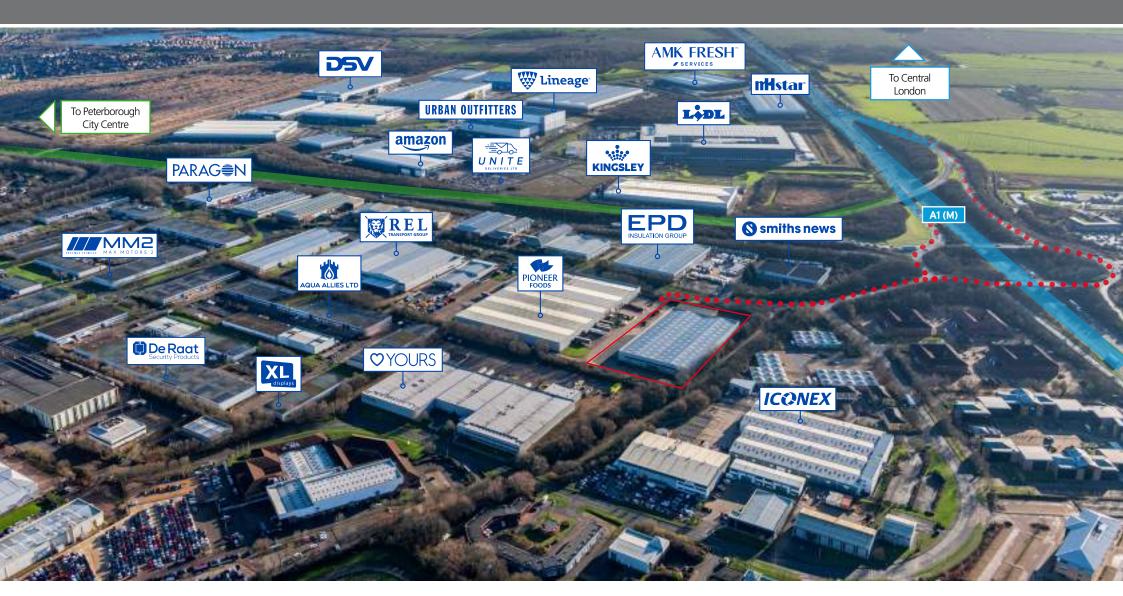

### **LOCATION**

The unit is located immediately north of junction 17 of the A1(M) which provides access to both the north and south as well as the A14 to the south west via the A605.