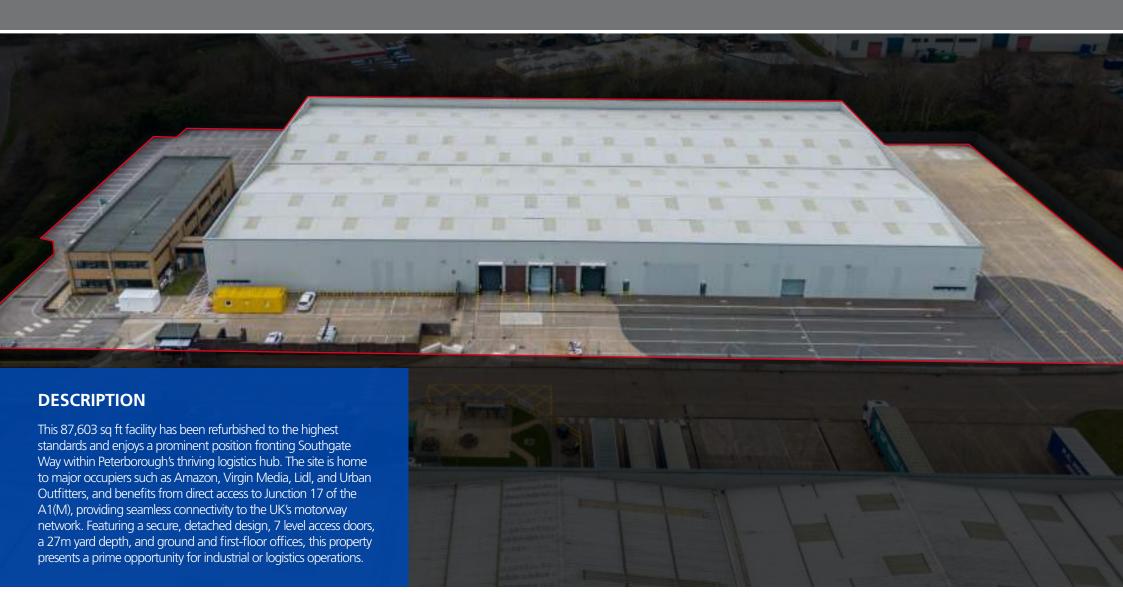

# Industrial / Logistics Warehouse 87,603 sq ft (8,139 sq m) **TO LET**

- Recently refurbished
- Direct access to J17 of the A1 (M)
- Ground and first floor offices
- Up to 27m secure service yards
- LED warehouse lighting
- 5.5m clear height

- EPC A
- B8 planning consent
- 7 level access loading doors