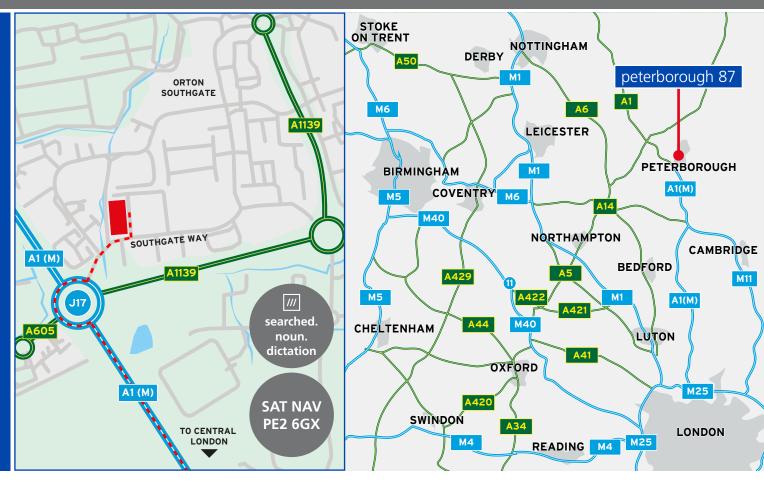

SOUTHGATE WAY ■ PETERBOROUGH ■ PE2 6GX ■ ///SEARCHED.NOUN.DICTATION

### **LOCATION**

The unit is located immediately north of junction 17 of the A1(M) which provides access to both the north and south as well as the A14 to the south west via the A605.

#### **COMMUNICATIONS**

| A1 (M) Junction 17       | 1 miles   | 0.3 mins |
|--------------------------|-----------|----------|
| Peterborough             | 7 miles   | 10 mins  |
| Luton Airport            | 52 miles  | 55 mins  |
| Stansted Airport         | 62 miles  | 60 mins  |
| Birmingham International | 73 miles  | 75 mins  |
| Central Birmingham       | 79 miles  | 85 mins  |
| Central London           | 80 miles  | 100 mins |
| London Gateway           | 96 miles  | 90 mins  |
| Felixstowe               | 102 miles | 90 mins  |
| Great Yarmouth           | 104 miles | 100 mins |