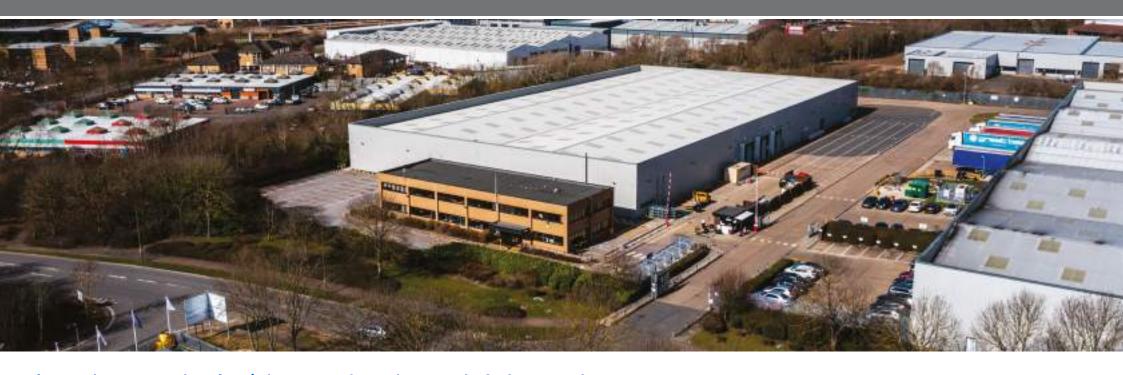

SOUTHGATE WAY ■ PETERBOROUGH ■ PE2 6GX ■ ///SEARCHED.NOUN.DICTATION

# Industrial / Logistics Warehouse 87,603 sq ft (8,139 sq m) **TO LET**

- Recently refurbished
- Direct access to J17 of the A1 (M)
- Ground and first floor offices
- Up to 27m secure service yards
- LED warehouse lighting
- 5.5m clear height