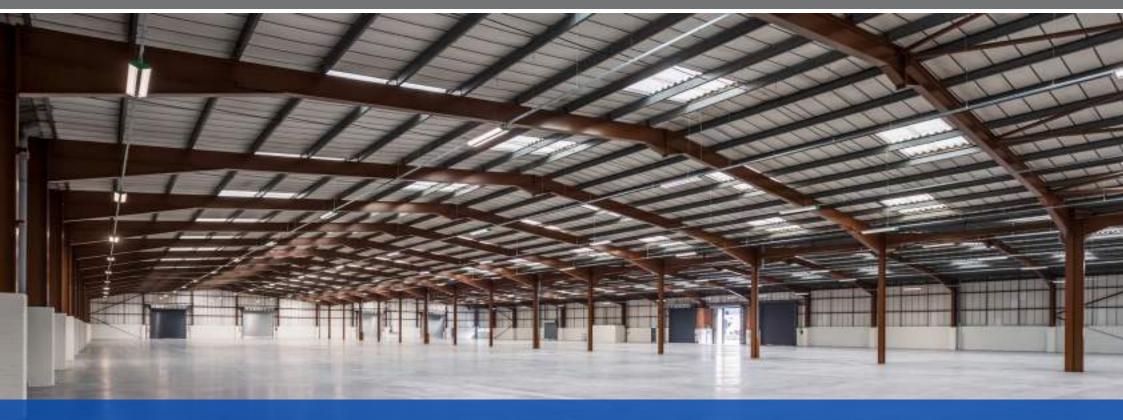

# Industrial / Logistics Warehouse 87,603 sq ft (8,139 sq m) **TO LET**

- Recently refurbished
- Direct access to J17 of the A1 (M)
- Ground and first floor offices
- Up to 27m secure service yards
- LED warehouse lighting
- 5.5m clear height

- EPC A
- B8 planning consent
- 7 level access loading doors